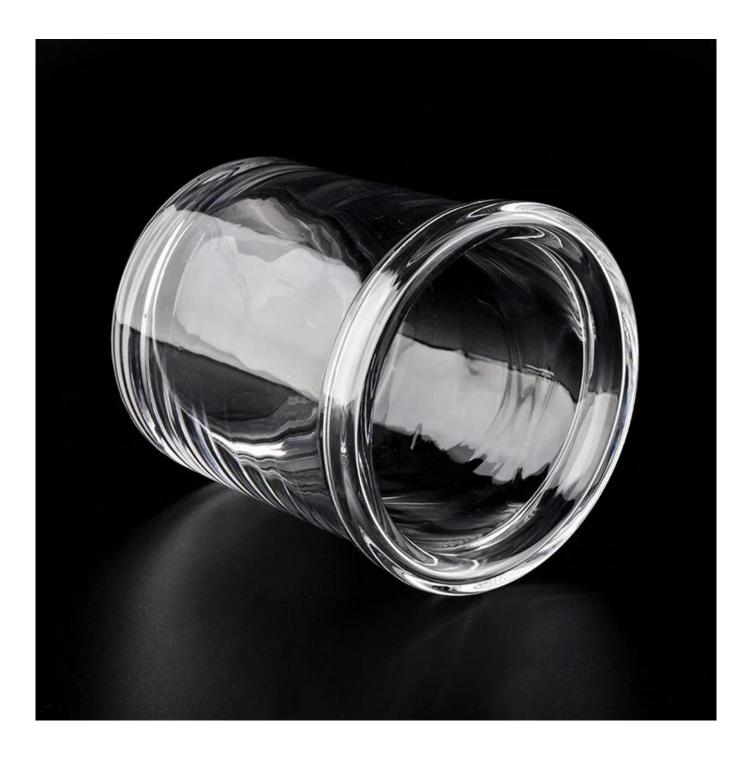

#### **Product Description**

All the pictures on this site are copyrighted by Sunny Glassware. Any unauthorized copy will

be regarded as copyright infringement.

This **candle bowl** is made of sodalime in high quality. It is suitable for all kinds of candle or soy wax. We can do any customized print on the glass. Finish MOQ is 3000pcs per design.

| Measure(mm)    | SGLYP19120701<br>Top dia:120mm<br>Bottom dia: 110mm<br>Height: 130mm<br>Weight:798g<br>Capacity: 780ml<br>glass jar for wholesale candle vessels |
|----------------|--------------------------------------------------------------------------------------------------------------------------------------------------|
| Packing        | Normal packing,Individual gift box, PVC box, window box, color box, white box, etc                                                               |
| Delivery time  | Within 35 days after the sample and order confirmed                                                                                              |
| Payment term   | 30% deposit by T/T in advance and the balance against the copy of B/L                                                                            |
| Shipment       | By sea,by air,by Express and your shipping agent is acceptable                                                                                   |
| Usage Occasion | Home decor,Wedding Decoration,Wedding Favors,Decoration enhancement,                                                                             |