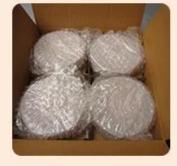

| Measure(mm)    | SGLYP19120701<br>Top dia:120mm<br>Bottom dia: 110mm<br>Height: 130mm<br>Weight:798g<br>Capacity: 780ml<br>glass jar for wholesale candle vessels |
|----------------|--------------------------------------------------------------------------------------------------------------------------------------------------|
| Packing        | Normal packing,Individual gift box, PVC box, window box, color box, white box, etc                                                               |
| Delivery time  | Within 35 days after the sample and order confirmed                                                                                              |
| Payment term   | 30% deposit by T/T in advance and the balance against the copy of B/L                                                                            |
| Shipment       | By sea,by air,by Express and your shipping agent is acceptable                                                                                   |
| Usage Occasion | Home decor,Wedding Decoration,Wedding Favors,Decoration enhancement,                                                                             |