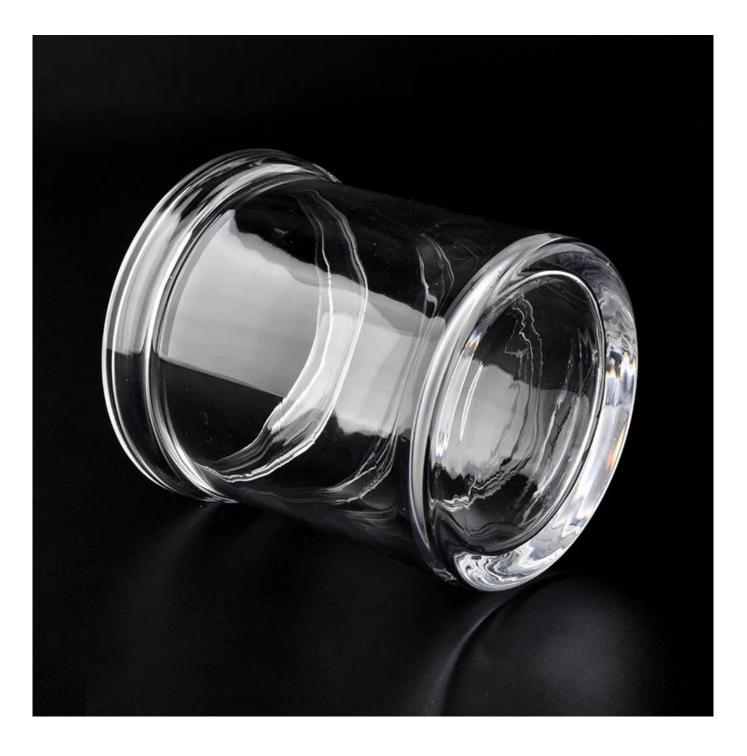

#### **Product Description**

All the pictures on this site are copyrighted by Sunny Glassware. Any unauthorized copy will

be regarded as copyright infringement.

This **candle bowl** is made of sodalime in high quality. It is suitable for all kinds of candle or soy wax. We can do any customized print on the glass. Finish MOQ is 3000pcs per design.

| Measure(mm)    | SGLYP19120701<br>Top dia:120mm<br>Bottom dia: 110mm<br>Height: 130mm<br>Weight:798g<br>Capacity: 780ml<br>glass jar for wholesale candle vessels |
|----------------|--------------------------------------------------------------------------------------------------------------------------------------------------|
| Packing        | Normal packing,Individual gift box, PVC box, window box, color box, white box, etc                                                               |
| Delivery time  | Within 35 days after the sample and order confirmed                                                                                              |
| Payment term   | 30% deposit by T/T in advance and the balance against the copy of B/L                                                                            |
| Shipment       | By sea,by air,by Express and your shipping agent is acceptable                                                                                   |
| Usage Occasion | Home decor,Wedding Decoration,Wedding Favors,Decoration enhancement,                                                                             |