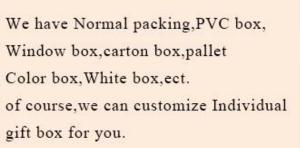

| Measure(mm)    | SGLYP19120701<br>Top dia:120mm<br>Bottom dia: 110mm<br>Height: 130mm<br>Weight:798g<br>Capacity: 780ml<br>glass jar for wholesale candle vessels |
|----------------|--------------------------------------------------------------------------------------------------------------------------------------------------|
| Packing        | Normal packing,Individual gift box, PVC box, window box, color box, white box, etc                                                               |
| Delivery time  | Within 35 days after the sample and order confirmed                                                                                              |
| Payment term   | 30% deposit by T/T in advance and the balance against the copy of B/L                                                                            |
| Shipment       | By sea,by air,by Express and your shipping agent is acceptable                                                                                   |
| Usage Occasion | Home decor,Wedding Decoration,Wedding Favors,Decoration enhancement,                                                                             |