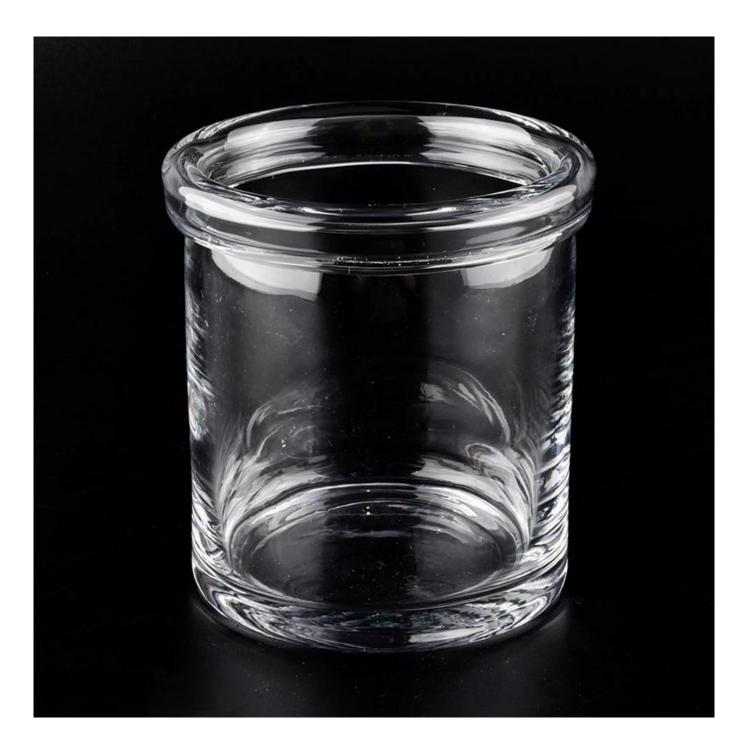

### glass jar for wholesale candle vessels

Such a large and abundant sample room

#### **Product Description**

All the pictures on this site are copyrighted by Sunny Glassware. Any unauthorized copy will

be regarded as copyright infringement.

This **candle bowl** is made of sodalime in high quality. It is suitable for all kinds of candle or soy wax. We can do any customized print on the glass. Finish MOQ is 3000pcs per design.

| Measure(mm)    | SGLYP19120701<br>Top dia:120mm<br>Bottom dia: 110mm<br>Height: 130mm<br>Weight:798g<br>Capacity: 780ml<br>glass jar for wholesale candle vessels |
|----------------|--------------------------------------------------------------------------------------------------------------------------------------------------|
| Packing        | Normal packing,Individual gift box, PVC box, window box, color box, white box, etc                                                               |
| Delivery time  | Within 35 days after the sample and order confirmed                                                                                              |
| Payment term   | 30% deposit by T/T in advance and the balance against the copy of B/L                                                                            |
| Shipment       | By sea,by air,by Express and your shipping agent is acceptable                                                                                   |
| Usage Occasion | Home decor,Wedding Decoration,Wedding Favors,Decoration enhancement,                                                                             |