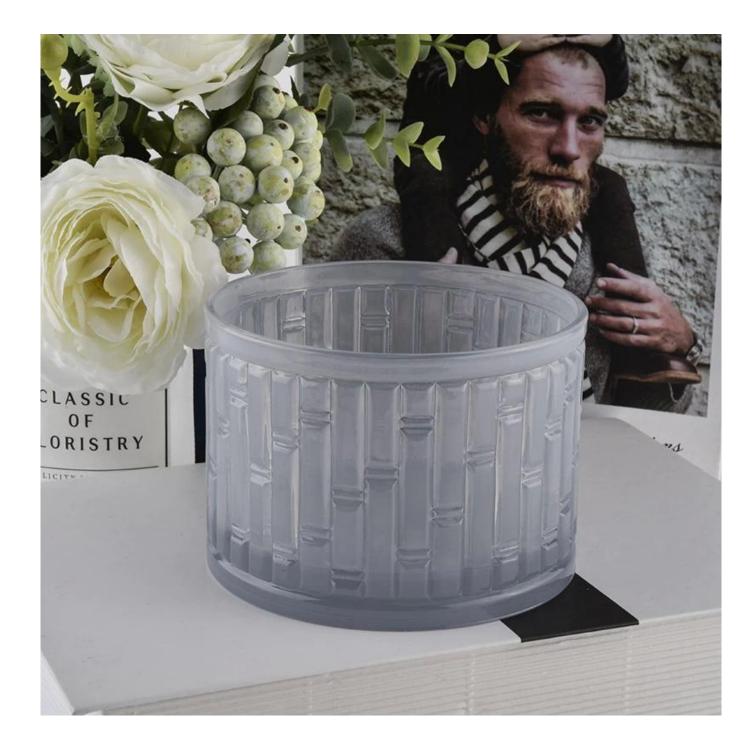

#### **Product Description**

All the pictures on this site are copyrighted by Sunny Glassware. Any unauthorized copy will

be regarded as copyright infringement.

This **candle bowl** is made of sodalime in high quality. It is suitable for all kinds of candle or soy wax. We can do any customized print on the glass. Finish MOQ is 3000pcs per design.

| Measure(mm)    | SGHY20060604<br>Top dia: 114mm<br>Bottom dia: 114 mm<br>Height: 81mm<br>Weight: 584g<br>Capacity: 506ml<br>glass jar candle vessel for home decor |
|----------------|---------------------------------------------------------------------------------------------------------------------------------------------------|
| Packing        | Normal packing,Individual gift box, PVC box, window box, color box, white box, etc                                                                |
| Delivery time  | Within 35 days after the sample and order confirmed                                                                                               |
| Payment term   | 30% deposit by T/T in advance and the balance against the copy of B/L                                                                             |
| Shipment       | By sea,by air,by Express and your shipping agent is acceptable                                                                                    |
| Usage Occasion | Home decor,Wedding Decoration,Wedding Favors,Decoration enhancement,                                                                              |