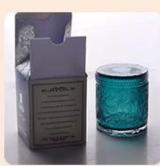

#### **Product Description**

All the pictures on this site are copyrighted by Sunny Glassware. Any unauthorized copy will

be regarded as copyright infringement.

This **candle bowl** is made of sodalime in high quality. It is suitable for all kinds of candle or soy wax. We can do any customized print on the glass. Finish MOQ is 3000pcs per design.

| Measure(mm)    | SGHY20060604<br>Top dia: 114mm<br>Bottom dia: 114 mm<br>Height: 81mm<br>Weight: 584g<br>Capacity: 506ml<br>glass jar candle vessel for home decor |
|----------------|---------------------------------------------------------------------------------------------------------------------------------------------------|
| Packing        | Normal packing,Individual gift box, PVC box, window box, color box, white box, etc                                                                |
| Delivery time  | Within 35 days after the sample and order confirmed                                                                                               |
| Payment term   | 30% deposit by T/T in advance and the balance against the copy of B/L                                                                             |
| Shipment       | By sea,by air,by Express and your shipping agent is acceptable                                                                                    |
| Usage Occasion | Home decor,Wedding Decoration,Wedding Favors,Decoration enhancement,                                                                              |