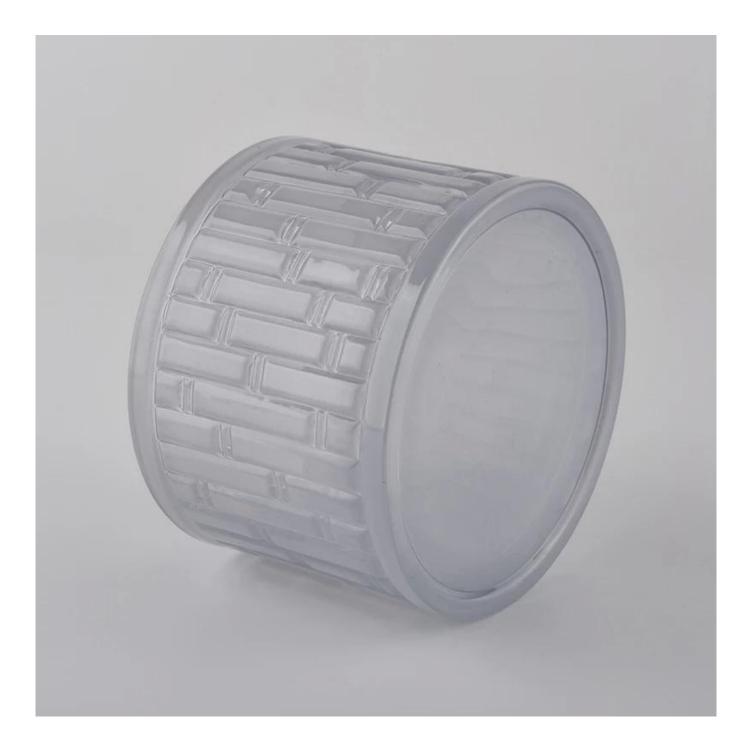

glass jar candle vessel for home decor

Such a large and abundant sample room

#### **Product Description**

All the pictures on this site are copyrighted by Sunny Glassware. Any unauthorized copy will

be regarded as copyright infringement.

This **candle bowl** is made of sodalime in high quality. It is suitable for all kinds of candle or soy wax. We can do any customized print on the glass. Finish MOQ is 3000pcs per design.

| Measure(mm)    | SGHY20060604<br>Top dia: 114mm<br>Bottom dia: 114 mm<br>Height: 81mm<br>Weight: 584g<br>Capacity: 506ml<br>glass jar candle vessel for home decor |
|----------------|---------------------------------------------------------------------------------------------------------------------------------------------------|
| Packing        | Normal packing,Individual gift box, PVC box, window box, color box, white box, etc                                                                |
| Delivery time  | Within 35 days after the sample and order confirmed                                                                                               |
| Payment term   | 30% deposit by T/T in advance and the balance against the copy of B/L                                                                             |
| Shipment       | By sea,by air,by Express and your shipping agent is acceptable                                                                                    |
| Usage Occasion | Home decor,Wedding Decoration,Wedding Favors,Decoration enhancement,                                                                              |