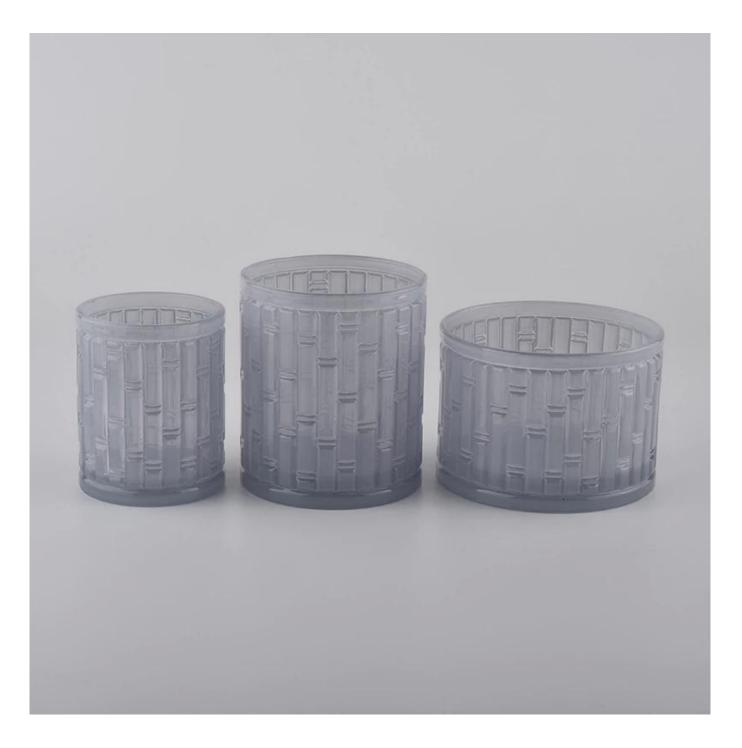

glass jar candle vessel for home decor

Such a large and abundant sample room

#### **Product Description**

All the pictures on this site are copyrighted by Sunny Glassware. Any unauthorized copy will

be regarded as copyright infringement.

This **candle bowl** is made of sodalime in high quality. It is suitable for all kinds of candle or soy wax. We can do any customized print on the glass. Finish MOQ is 3000pcs per design.

| Measure(mm)    | SGHY20060604<br>Top dia: 114mm<br>Bottom dia: 114 mm<br>Height: 81mm<br>Weight: 584g<br>Capacity: 506ml<br>glass jar candle vessel for home decor |
|----------------|---------------------------------------------------------------------------------------------------------------------------------------------------|
| Packing        | Normal packing,Individual gift box, PVC box, window box, color box, white box, etc                                                                |
| Delivery time  | Within 35 days after the sample and order confirmed                                                                                               |
| Payment term   | 30% deposit by T/T in advance and the balance against the copy of B/L                                                                             |
| Shipment       | By sea,by air,by Express and your shipping agent is acceptable                                                                                    |
| Usage Occasion | Home decor,Wedding Decoration,Wedding Favors,Decoration enhancement,                                                                              |