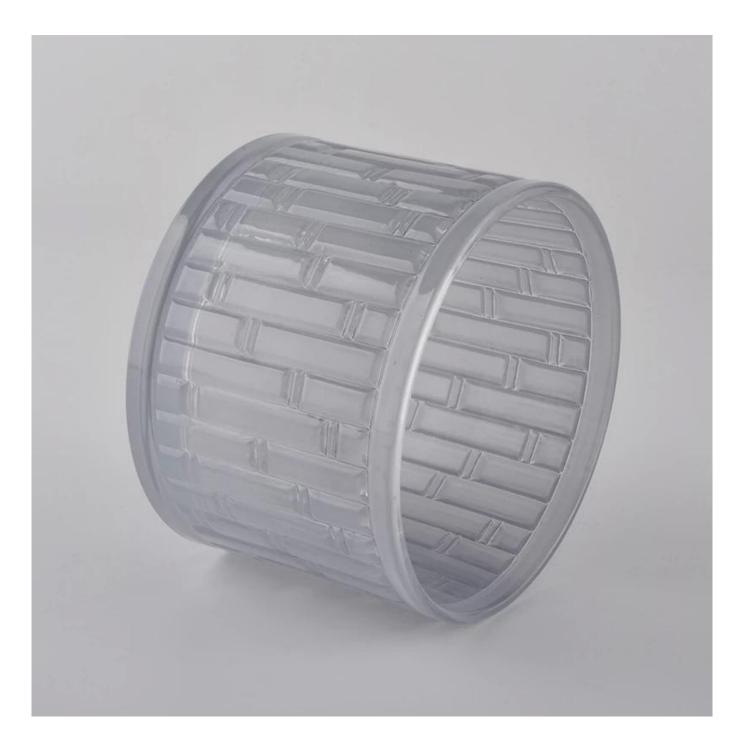

glass jar candle vessel for home decor

Such a large and abundant sample room

#### **Product Description**

All the pictures on this site are copyrighted by Sunny Glassware. Any unauthorized copy will

be regarded as copyright infringement.

This **candle bowl** is made of sodalime in high quality. It is suitable for all kinds of candle or soy wax. We can do any customized print on the glass. Finish MOQ is 3000pcs per design.

| Measure(mm)    | SGHY20060604<br>Top dia: 114mm<br>Bottom dia: 114 mm<br>Height: 81mm<br>Weight: 584g<br>Capacity: 506ml<br>glass jar candle vessel for home decor |
|----------------|---------------------------------------------------------------------------------------------------------------------------------------------------|
| Packing        | Normal packing,Individual gift box, PVC box, window box, color box, white box, etc                                                                |
| Delivery time  | Within 35 days after the sample and order confirmed                                                                                               |
| Payment term   | 30% deposit by T/T in advance and the balance against the copy of B/L                                                                             |
| Shipment       | By sea,by air,by Express and your shipping agent is acceptable                                                                                    |
| Usage Occasion | Home decor,Wedding Decoration,Wedding Favors,Decoration enhancement,                                                                              |