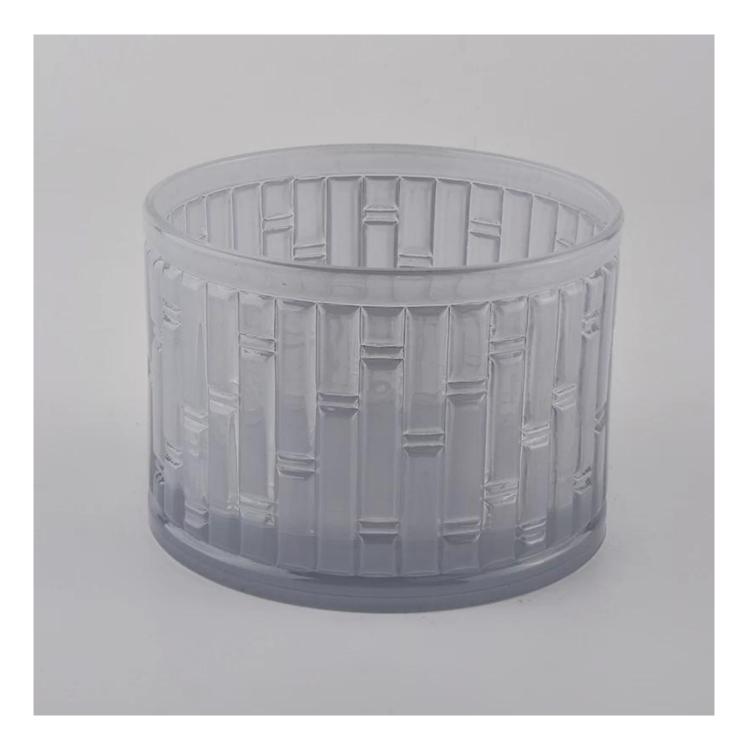

#### **Product Description**

All the pictures on this site are copyrighted by Sunny Glassware. Any unauthorized copy will

be regarded as copyright infringement.

This **candle bowl** is made of sodalime in high quality. It is suitable for all kinds of candle or soy wax. We can do any customized print on the glass. Finish MOQ is 3000pcs per design.

| Measure(mm)    | SGHY20060604<br>Top dia: 114mm<br>Bottom dia: 114 mm<br>Height: 81mm<br>Weight: 584g<br>Capacity: 506ml<br>glass jar candle vessel for home decor |
|----------------|---------------------------------------------------------------------------------------------------------------------------------------------------|
| Packing        | Normal packing,Individual gift box, PVC box, window box, color box, white box, etc                                                                |
| Delivery time  | Within 35 days after the sample and order confirmed                                                                                               |
| Payment term   | 30% deposit by T/T in advance and the balance against the copy of B/L                                                                             |
| Shipment       | By sea,by air,by Express and your shipping agent is acceptable                                                                                    |
| Usage Occasion | Home decor,Wedding Decoration,Wedding Favors,Decoration enhancement,                                                                              |