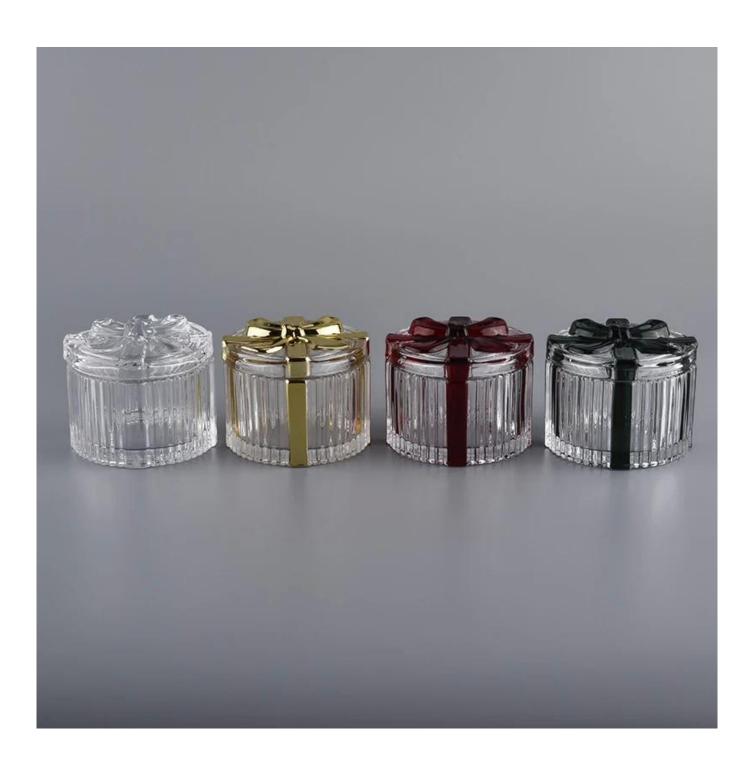

# **About us**

glass empty container with lid, thick glass candle jar gift

| Product name   | glass empty container with lid, thick glass candle jar gift                                                         |  |  |
|----------------|---------------------------------------------------------------------------------------------------------------------|--|--|
| Specification  | Body: Top dia:81mm Bottom dia:81mm Height:51mm Weight:203g Capacity:150ml Lid: Diameter:82mm Height:22mm Weight:98g |  |  |
| Sample time    | 5 days if at exist shaped and size of glass     1. 5 days if need new shape or size of glass                        |  |  |
| Packing        | Normal packing,Individual gift box, PVC box, window box, color box, white box, etc                                  |  |  |
| Delivery time  | Within 35 days after the sample and order confirmed                                                                 |  |  |
| Payment term   | 30% deposit by T/T in advance and the balance against the copy of B/L                                               |  |  |
| Shipment       | By sea,by air,by Express and your shipping agent is acceptable                                                      |  |  |
| Usage Occasion | Home decor, Wedding Decoration, Wedding Favors, Decoration enhancement,                                             |  |  |