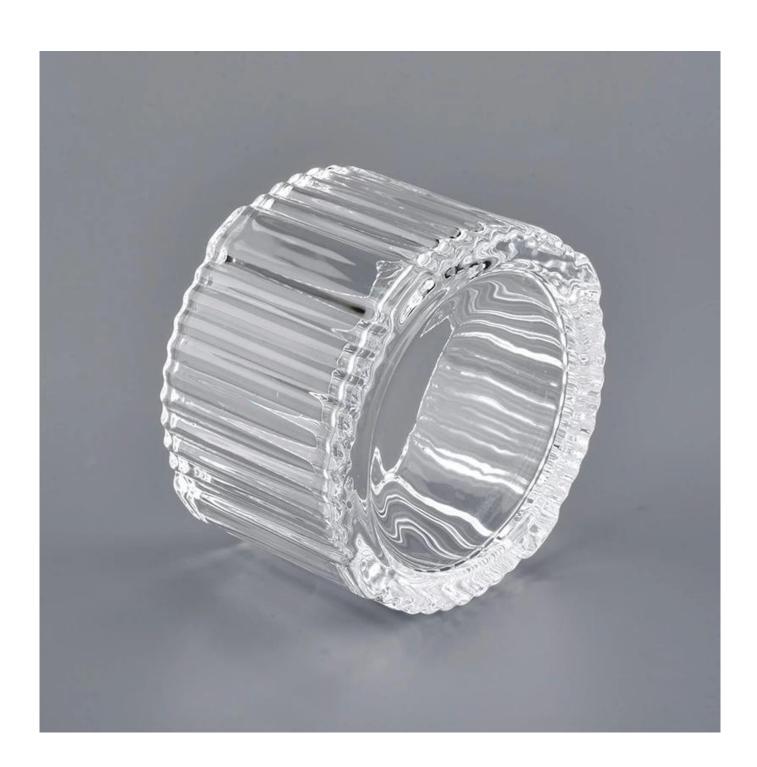

# **About us**

glass empty container with lid, thick glass candle jar gift

| Product name   | glass empty container with lid, thick glass candle jar gift                                                         |  |  |
|----------------|---------------------------------------------------------------------------------------------------------------------|--|--|
| Specification  | Body: Top dia:81mm Bottom dia:81mm Height:51mm Weight:203g Capacity:150ml Lid: Diameter:82mm Height:22mm Weight:98g |  |  |
| Sample time    | 5 days if at exist shaped and size of glass     1. 5 days if need new shape or size of glass                        |  |  |
| Packing        | Normal packing,Individual gift box, PVC box, window box, color box, white box, etc                                  |  |  |
| Delivery time  | Within 35 days after the sample and order confirmed                                                                 |  |  |
| Payment term   | 30% deposit by T/T in advance and the balance against the copy of B/L                                               |  |  |
| Shipment       | By sea,by air,by Express and your shipping agent is acceptable                                                      |  |  |
| Usage Occasion | Home decor, Wedding Decoration, Wedding Favors, Decoration enhancement,                                             |  |  |