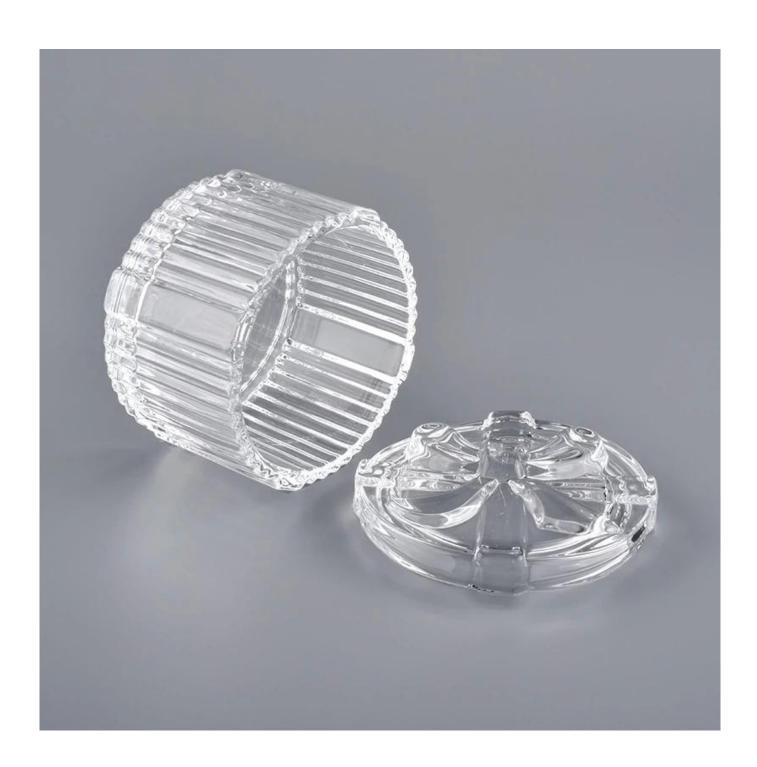

# **About us**

glass empty container with lid, thick glass candle jar gift

| Product name   | glass empty container with lid, thick glass candle jar gift                                                         |  |  |
|----------------|---------------------------------------------------------------------------------------------------------------------|--|--|
| Specification  | Body: Top dia:81mm Bottom dia:81mm Height:51mm Weight:203g Capacity:150ml Lid: Diameter:82mm Height:22mm Weight:98g |  |  |
| Sample time    | 5 days if at exist shaped and size of glass     1. 5 days if need new shape or size of glass                        |  |  |
| Packing        | Normal packing,Individual gift box, PVC box, window box, color box, white box, etc                                  |  |  |
| Delivery time  | Within 35 days after the sample and order confirmed                                                                 |  |  |
| Payment term   | 30% deposit by T/T in advance and the balance against the copy of B/L                                               |  |  |
| Shipment       | By sea,by air,by Express and your shipping agent is acceptable                                                      |  |  |
| Usage Occasion | Home decor, Wedding Decoration, Wedding Favors, Decoration enhancement,                                             |  |  |