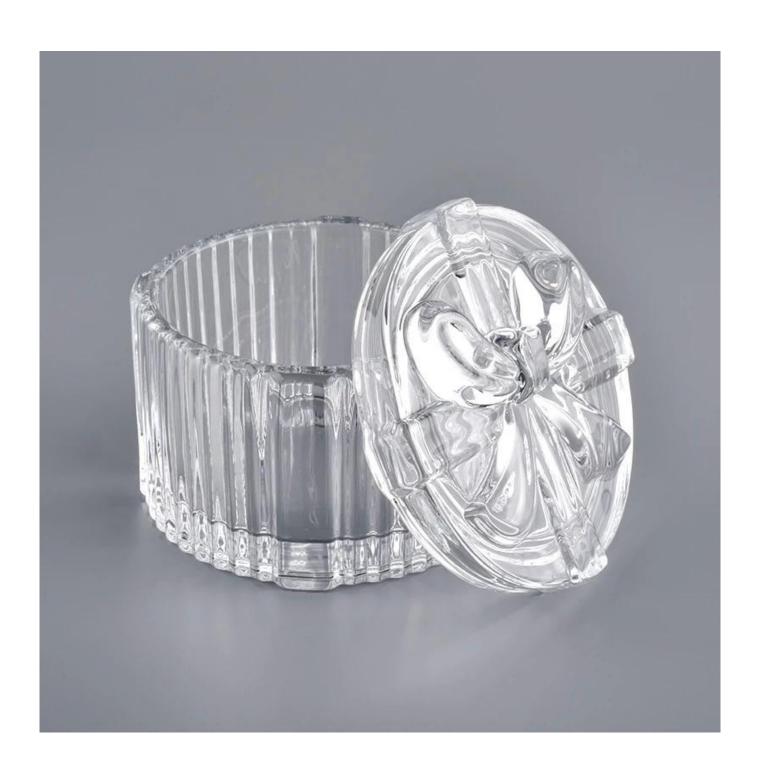

# **About us**

glass empty container with lid, thick glass candle jar gift

| Product name   | glass empty container with lid, thick glass candle jar gift                                                         |  |  |
|----------------|---------------------------------------------------------------------------------------------------------------------|--|--|
| Specification  | Body: Top dia:81mm Bottom dia:81mm Height:51mm Weight:203g Capacity:150ml Lid: Diameter:82mm Height:22mm Weight:98g |  |  |
| Sample time    | 5 days if at exist shaped and size of glass     1. 5 days if need new shape or size of glass                        |  |  |
| Packing        | Normal packing,Individual gift box, PVC box, window box, color box, white box, etc                                  |  |  |
| Delivery time  | Within 35 days after the sample and order confirmed                                                                 |  |  |
| Payment term   | 30% deposit by T/T in advance and the balance against the copy of B/L                                               |  |  |
| Shipment       | By sea,by air,by Express and your shipping agent is acceptable                                                      |  |  |
| Usage Occasion | Home decor, Wedding Decoration, Wedding Favors, Decoration enhancement,                                             |  |  |