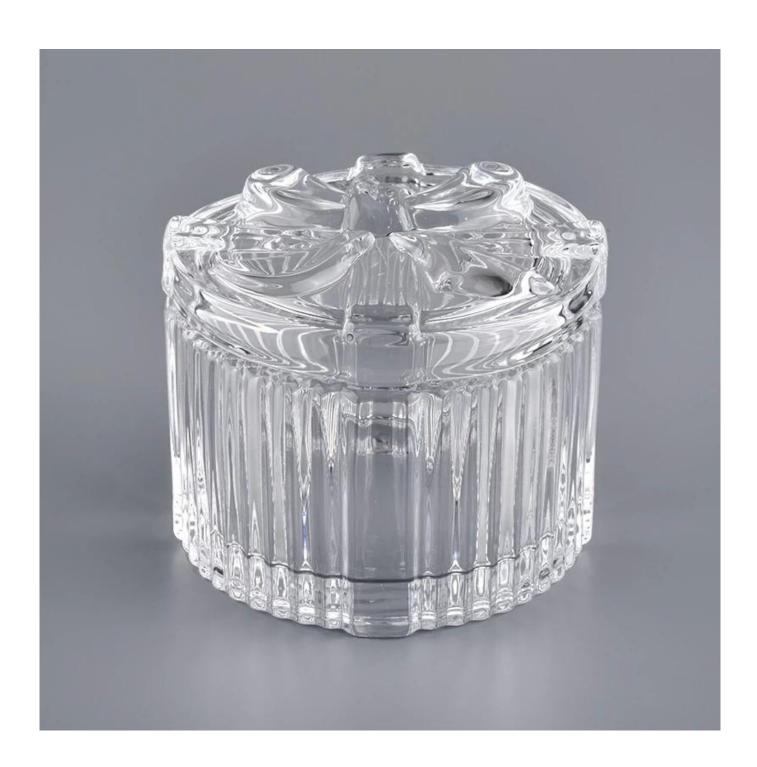

# **About us**

glass empty container with lid, thick glass candle jar gift

| Product name   | glass empty container with lid, thick glass candle jar gift                                                         |  |  |
|----------------|---------------------------------------------------------------------------------------------------------------------|--|--|
| Specification  | Body: Top dia:81mm Bottom dia:81mm Height:51mm Weight:203g Capacity:150ml Lid: Diameter:82mm Height:22mm Weight:98g |  |  |
| Sample time    | 5 days if at exist shaped and size of glass     1. 5 days if need new shape or size of glass                        |  |  |
| Packing        | Normal packing,Individual gift box, PVC box, window box, color box, white box, etc                                  |  |  |
| Delivery time  | Within 35 days after the sample and order confirmed                                                                 |  |  |
| Payment term   | 30% deposit by T/T in advance and the balance against the copy of B/L                                               |  |  |
| Shipment       | By sea,by air,by Express and your shipping agent is acceptable                                                      |  |  |
| Usage Occasion | Home decor, Wedding Decoration, Wedding Favors, Decoration enhancement,                                             |  |  |