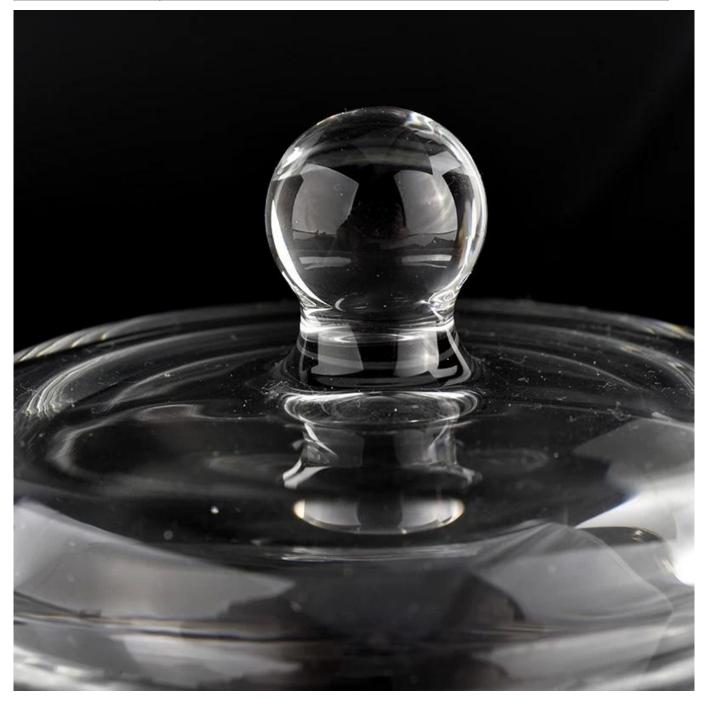

## glass cloche dome candle jars with lids

| Measure(mm)    | Jar:<br>Top dia: 71mm<br>Bottom dia: 89mm<br>Height: 79mm<br>Weight: 307g<br>Capacity: 200ml<br>Lid:<br>dia: 89mm<br>Height: 111mm<br>Weight: 325g |
|----------------|----------------------------------------------------------------------------------------------------------------------------------------------------|
| Packing        | Normal packing,Individual gift box, PVC box, window box, color box, white box, etc                                                                 |
| Delivery time  | Within 35 days after the sample and order confirmed                                                                                                |
| Payment term   | 30% deposit by T/T in advance and the balance against the copy of B/L                                                                              |
| Shipment       | By sea,by air,by Express and your shipping agent is acceptable                                                                                     |
| Usage Occasion | Home decor, Wedding Decoration, Wedding Favors, Decoration enhancement,                                                                            |