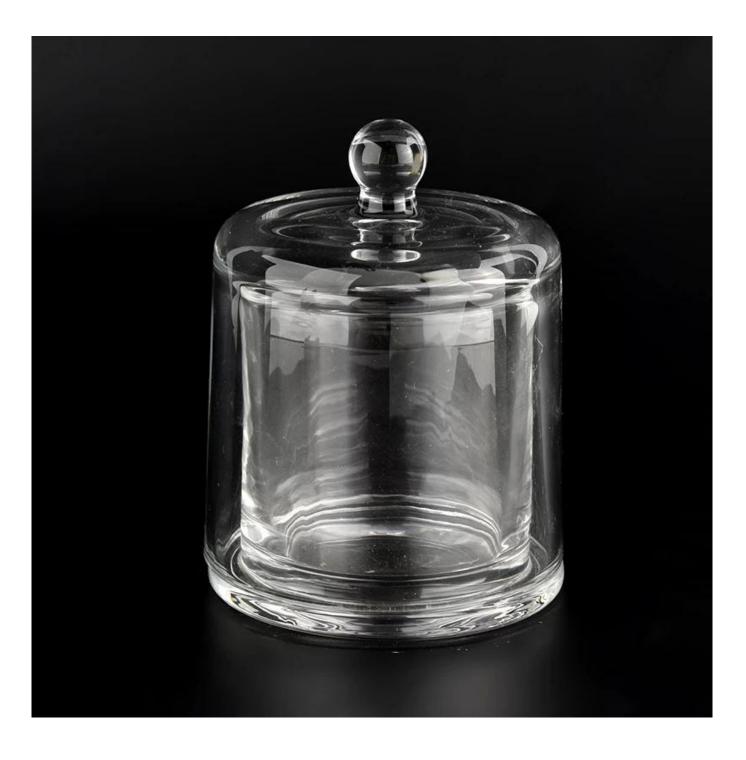

## glass cloche dome candle jars with lids

| Measure(mm)    | Jar:<br>Top dia: 71mm<br>Bottom dia: 89mm<br>Height: 79mm<br>Weight: 307g<br>Capacity: 200ml<br>Lid:<br>dia: 89mm<br>Height: 111mm<br>Weight: 325g |
|----------------|----------------------------------------------------------------------------------------------------------------------------------------------------|
| Packing        | Normal packing,Individual gift box, PVC box, window box, color box, white box, etc                                                                 |
| Delivery time  | Within 35 days after the sample and order confirmed                                                                                                |
| Payment term   | 30% deposit by T/T in advance and the balance against the copy of B/L                                                                              |
| Shipment       | By sea,by air,by Express and your shipping agent is acceptable                                                                                     |
| Usage Occasion | Home decor, Wedding Decoration, Wedding Favors, Decoration enhancement,                                                                            |