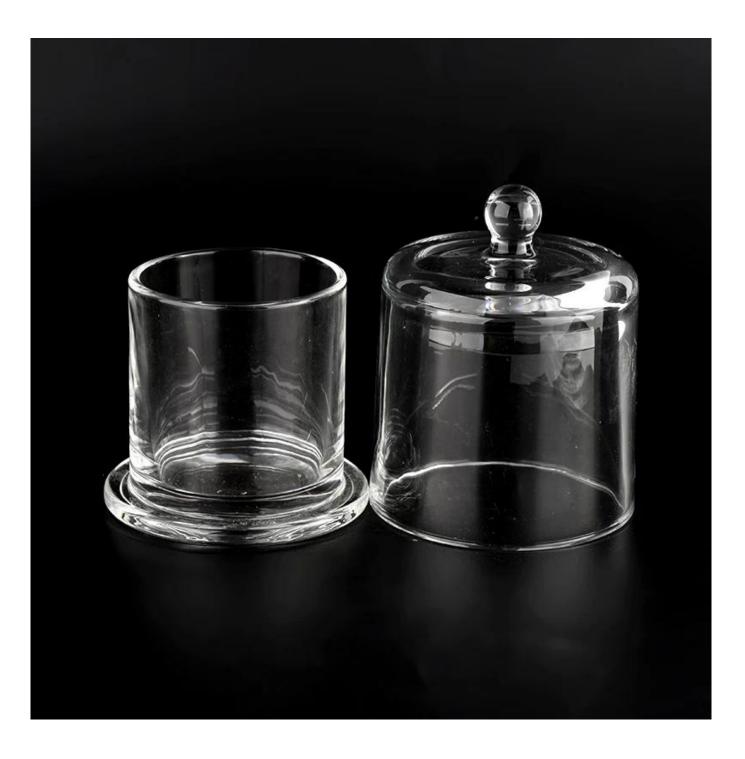

## glass cloche dome candle jars with lids

### **Product Description**

| product name | glass cloche dome candle jars with lids                                                                             |
|--------------|---------------------------------------------------------------------------------------------------------------------|
|              | <ol> <li>5 days if at exist shaped and size of glass</li> <li>15 days if need new shape or size of glass</li> </ol> |

| Measure(mm)    | Jar:<br>Top dia: 71mm<br>Bottom dia: 89mm<br>Height: 79mm<br>Weight: 307g<br>Capacity: 200ml<br>Lid:<br>dia: 89mm<br>Height: 111mm<br>Weight: 325g |
|----------------|----------------------------------------------------------------------------------------------------------------------------------------------------|
| Packing        | Normal packing,Individual gift box, PVC box, window box, color box, white box, etc                                                                 |
| Delivery time  | Within 35 days after the sample and order confirmed                                                                                                |
| Payment term   | 30% deposit by T/T in advance and the balance against the copy of B/L                                                                              |
| Shipment       | By sea,by air,by Express and your shipping agent is acceptable                                                                                     |
| Usage Occasion | Home decor, Wedding Decoration, Wedding Favors, Decoration enhancement,                                                                            |