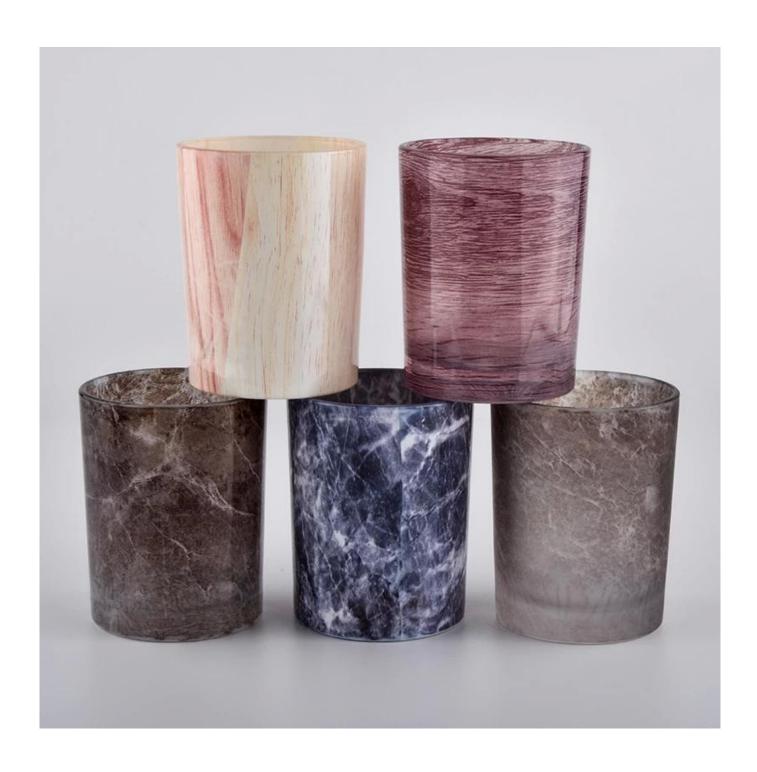

glass candle jars with water transfer printing

| Product Name  | glass candle jars with wood texture                                                                                                                                                                                     |  |  |
|---------------|-------------------------------------------------------------------------------------------------------------------------------------------------------------------------------------------------------------------------|--|--|
| Sample time   | 1. 5 days if at exist shaped and size of glass 2. 15 days if need new shape or size of glass  SGJD20051334 Top dia: 75mm Bottom dia: 70mm Height: 95mm Weight: 265g Capacity: 268ml glass candle jars with wood texture |  |  |
| Measure(mm)   |                                                                                                                                                                                                                         |  |  |
| Packing       | Normal packing, Individual gift box, PVC box, window box, color box, white box,                                                                                                                                         |  |  |
| Delivery time | Within 35 days after the sample and order confirmed                                                                                                                                                                     |  |  |