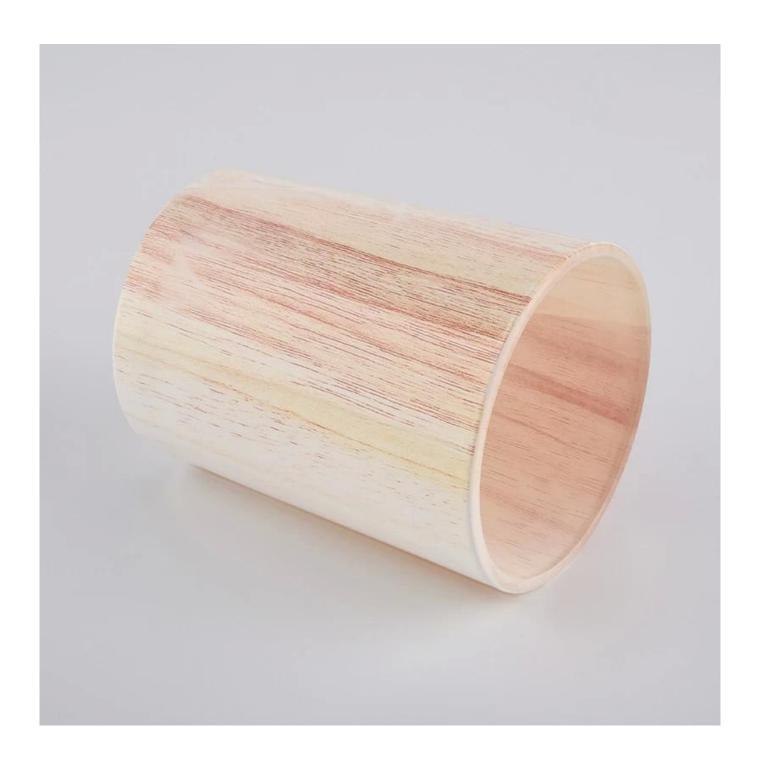

| Product Name  | glass candle jars with wood texture                                                                                                                                                                                     |  |  |
|---------------|-------------------------------------------------------------------------------------------------------------------------------------------------------------------------------------------------------------------------|--|--|
| Sample time   | 1. 5 days if at exist shaped and size of glass 2. 15 days if need new shape or size of glass  SGJD20051334 Top dia: 75mm Bottom dia: 70mm Height: 95mm Weight: 265g Capacity: 268ml glass candle jars with wood texture |  |  |
| Measure(mm)   |                                                                                                                                                                                                                         |  |  |
| Packing       | Normal packing, Individual gift box, PVC box, window box, color box, white box,                                                                                                                                         |  |  |
| Delivery time | Within 35 days after the sample and order confirmed                                                                                                                                                                     |  |  |