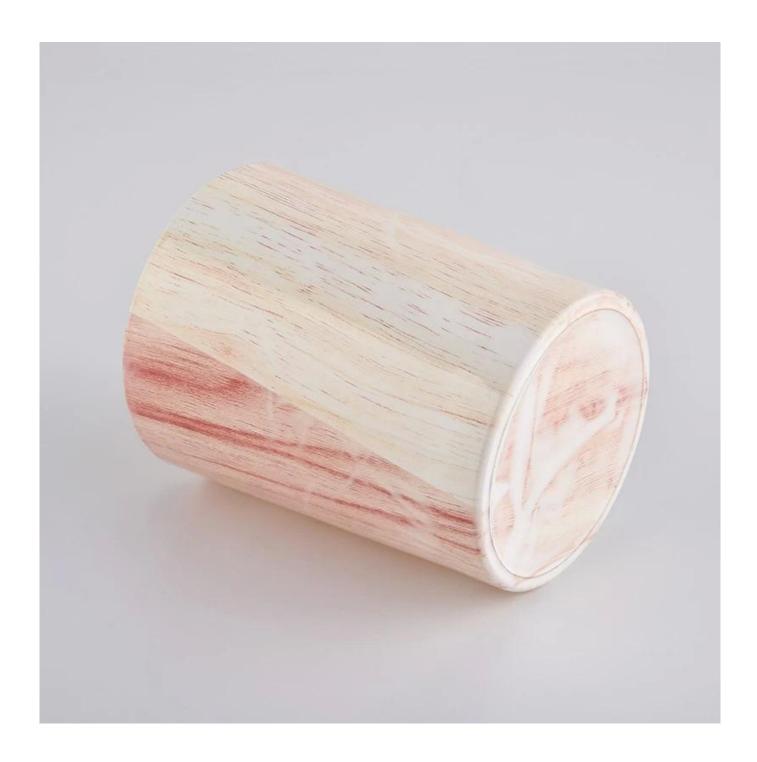

| Product Name  | glass candle jars with wood texture                                                                                                                                                                                     |  |  |
|---------------|-------------------------------------------------------------------------------------------------------------------------------------------------------------------------------------------------------------------------|--|--|
| Sample time   | 1. 5 days if at exist shaped and size of glass 2. 15 days if need new shape or size of glass  SGJD20051334 Top dia: 75mm Bottom dia: 70mm Height: 95mm Weight: 265g Capacity: 268ml glass candle jars with wood texture |  |  |
| Measure(mm)   |                                                                                                                                                                                                                         |  |  |
| Packing       | Normal packing, Individual gift box, PVC box, window box, color box, white box,                                                                                                                                         |  |  |
| Delivery time | Within 35 days after the sample and order confirmed                                                                                                                                                                     |  |  |