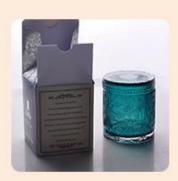

glass candle jars with water transfer printing

### **Product Description**

All the pictures on this site are copyrighted by Sunny Glassware. Any unauthorized copy will

be regarded as copyright infringement.

This **candle bowl** is made of sodalime in high quality. It is suitable for all kinds of candle or soy wax. We can do any customized print on the glass. Finish MOQ is 3000pcs per design.