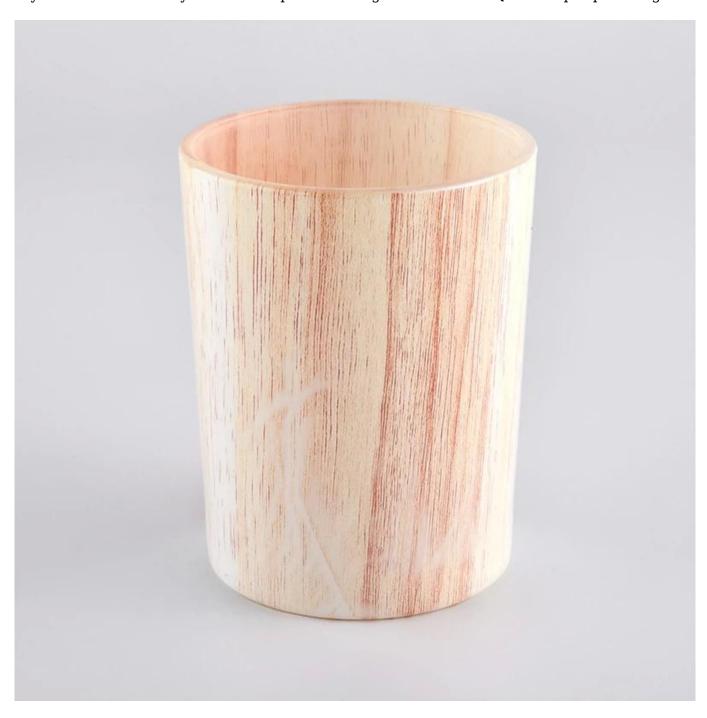

| Product Name  | glass candle jars with wood texture                                                                                                                                                                                     |  |  |
|---------------|-------------------------------------------------------------------------------------------------------------------------------------------------------------------------------------------------------------------------|--|--|
| Sample time   | 1. 5 days if at exist shaped and size of glass 2. 15 days if need new shape or size of glass  SGJD20051334 Top dia: 75mm Bottom dia: 70mm Height: 95mm Weight: 265g Capacity: 268ml glass candle jars with wood texture |  |  |
| Measure(mm)   |                                                                                                                                                                                                                         |  |  |
| Packing       | Normal packing, Individual gift box, PVC box, window box, color box, white box,                                                                                                                                         |  |  |
| Delivery time | Within 35 days after the sample and order confirmed                                                                                                                                                                     |  |  |