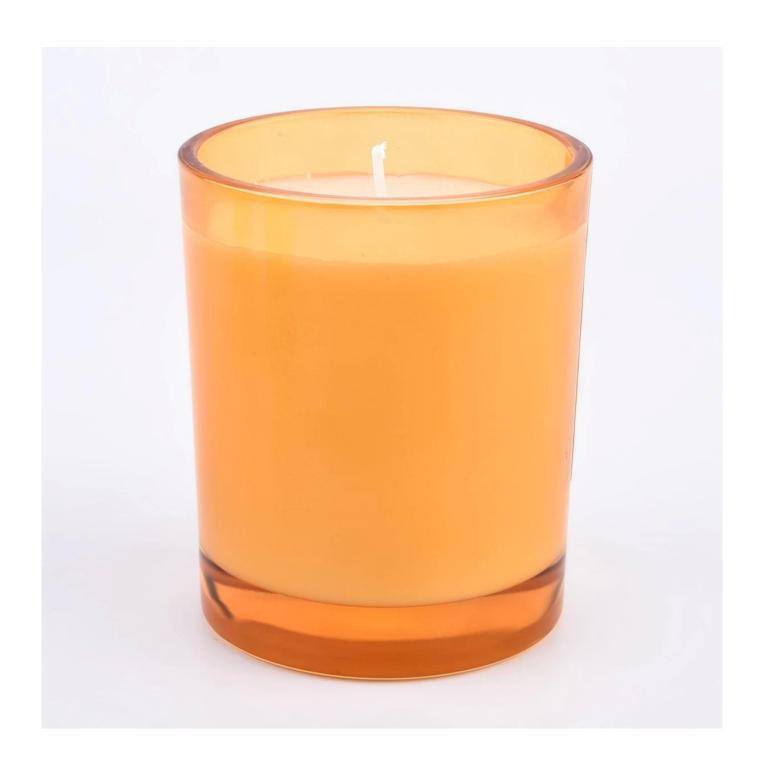

## glass candle jar with thick bottom for candle making

#### **Product Description**

| product name | glass candle jar with thick bottom for candle making                                         |
|--------------|----------------------------------------------------------------------------------------------|
| Sample time  | 5 days if at exist shaped and size of glass     1. 5 days if need new shape or size of glass |
| Measure(mm)  | Item#SG8198 Top dia:81mm Bottom dia: 76mm Height:98mm Capacity: 300ml MOQ: 3000 PCS          |