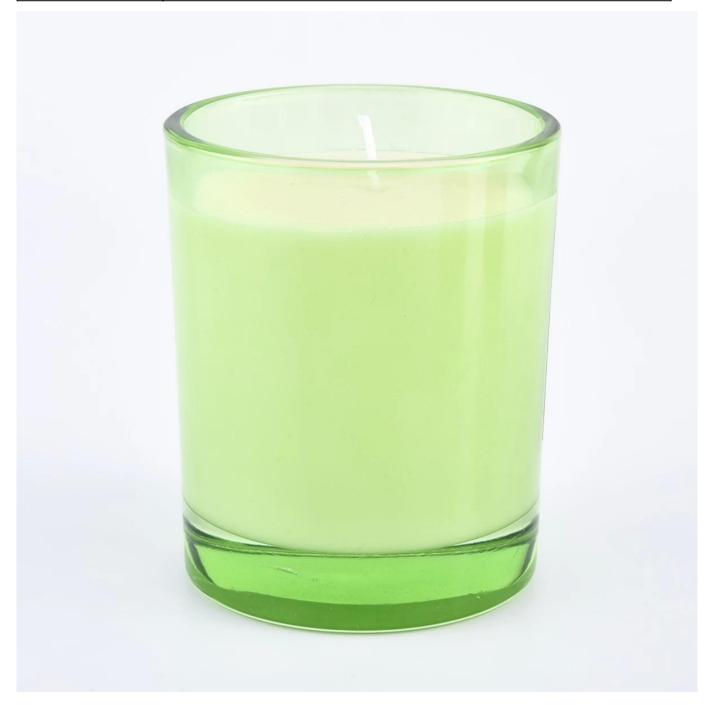

## glass candle jar with thick bottom for candle making

#### **Product Description**

| product name | glass candle jar with thick bottom for candle making                                         |
|--------------|----------------------------------------------------------------------------------------------|
| Sample time  | 5 days if at exist shaped and size of glass     1. 5 days if need new shape or size of glass |
| Measure(mm)  | Item#SG8198 Top dia:81mm Bottom dia: 76mm Height:98mm Capacity: 300ml MOQ: 3000 PCS          |