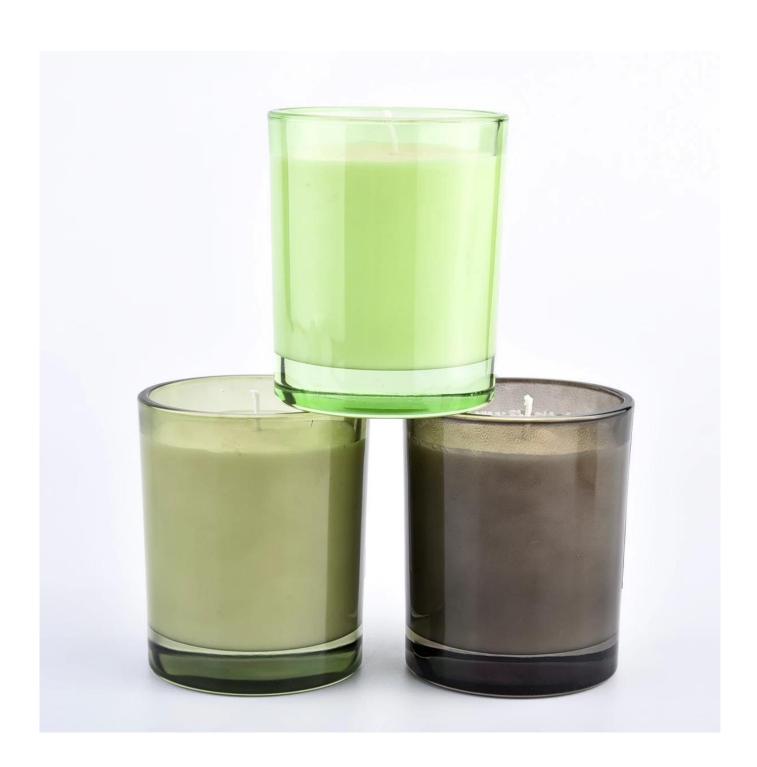

## glass candle jar with thick bottom for candle making

#### **Product Description**

| product name | glass candle jar with thick bottom for candle making                                         |
|--------------|----------------------------------------------------------------------------------------------|
| Sample time  | 5 days if at exist shaped and size of glass     1. 5 days if need new shape or size of glass |
| Measure(mm)  | Item#SG8198 Top dia:81mm Bottom dia: 76mm Height:98mm Capacity: 300ml MOQ: 3000 PCS          |