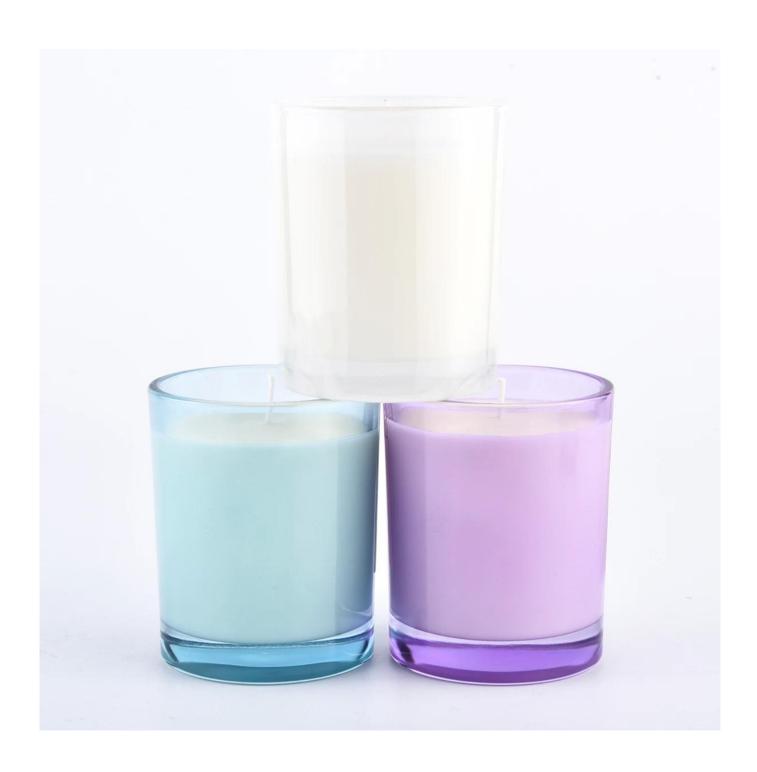

## glass candle jar with thick bottom for candle making

#### **Product Description**

| product name | glass candle jar with thick bottom for candle making                                         |
|--------------|----------------------------------------------------------------------------------------------|
| Sample time  | 5 days if at exist shaped and size of glass     1. 5 days if need new shape or size of glass |
| Measure(mm)  | Item#SG8198 Top dia:81mm Bottom dia: 76mm Height:98mm Capacity: 300ml MOQ: 3000 PCS          |