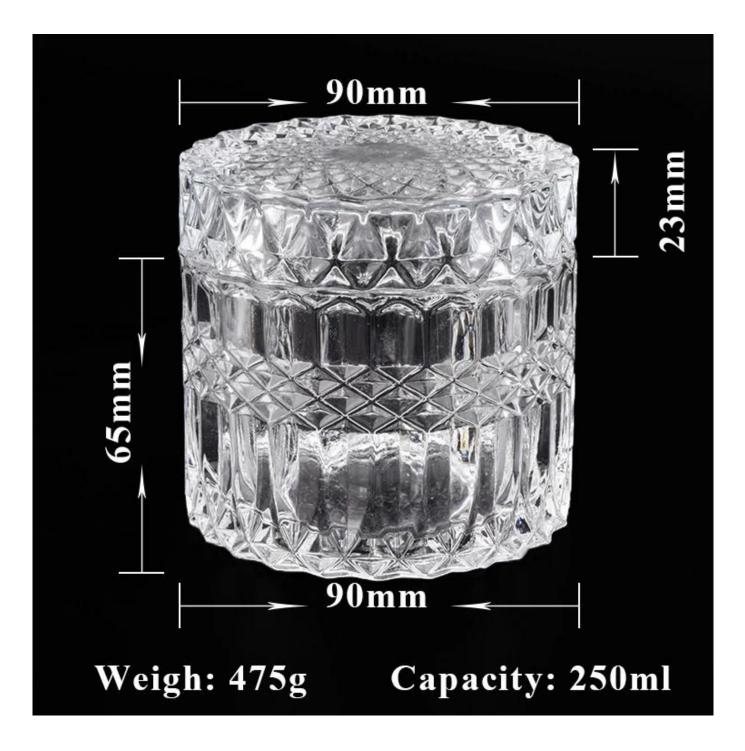

| product name  | Clear glass votive candle jar with lid home decor                                                                                                   |
|---------------|-----------------------------------------------------------------------------------------------------------------------------------------------------|
| Sample time   | <ol> <li>5 days if at exist shaped and size of glass</li> <li>15 days if need new shape or size of glass</li> </ol>                                 |
| Measure(mm)   | Jar:<br>Top dia: 90mm<br>Bottom dia:90mm<br>Height:65mm<br>Weight: 309g<br>Capacity: 250ml<br>Lid:<br>Top dia: 90mm<br>Height: 23mm<br>Weight: 166g |
| Packing       | Normal packing, Individual gift box, PVC box, window box, color box, white box, etc                                                                 |
| Delivery time | Within 35 days after the sample and order confirmed                                                                                                 |
| Payment term  | 30% deposit by T/T in advance and the balance against the copy of B/L                                                                               |
| Shipment      | By sea,by air,by Express and your shipping agent is acceptable                                                                                      |