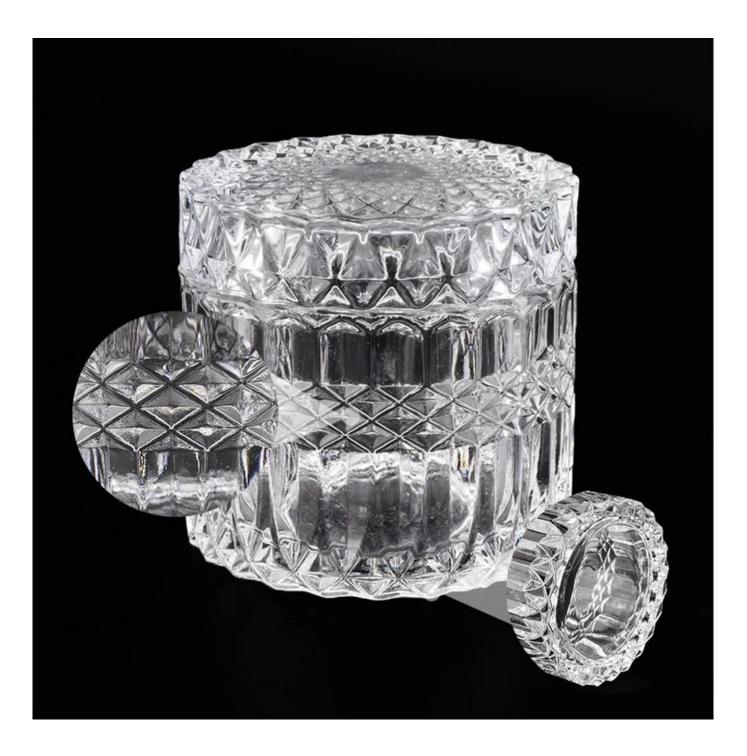

# Clear glass votive candle jar with lid home decor

# Award-winning Design Team

won the trust of many upscale brands

**Product Description** 

This **candle jar with lid** is designed by our professional designers team. It is made from deep processing and kept good quality. It is suitable for home, wedding, party decorations and so on.