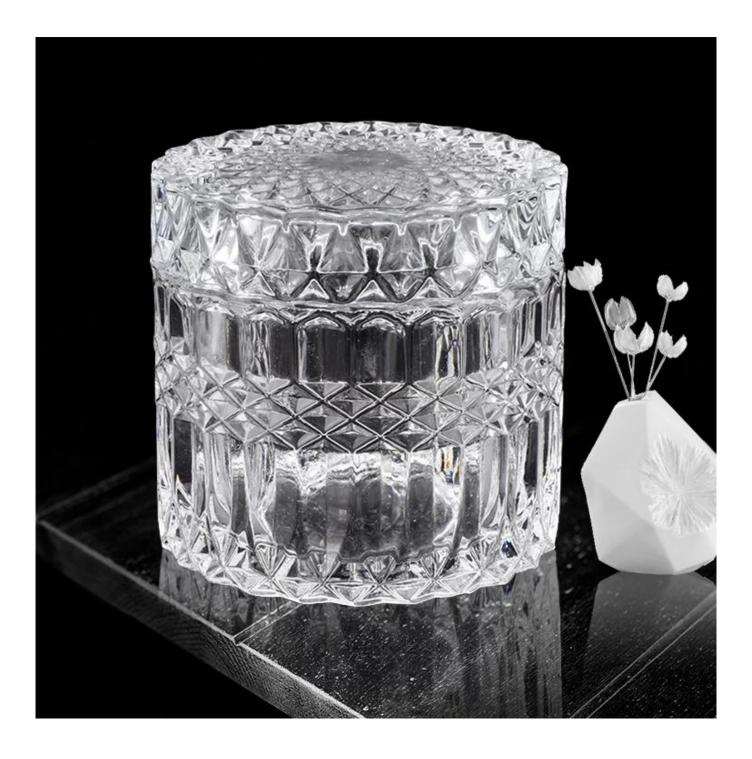

# Clear glass votive candle jar with lid home decor

# Award-winning Design Team

won the trust of many upscale brands

**Product Description** 

This **candle jar with lid** is designed by our professional designers team. It is made from deep processing and kept good quality. It is suitable for home, wedding, party decorations and so on.