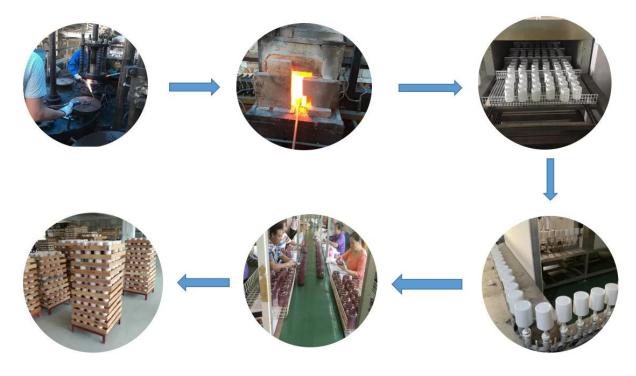

Capacity: 250ml<br>Lid:<br>Top dia: 90mm<br>Height: 23mm<br>Weight: 166g |
| Packing       | Normal packing, Individual gift box, PVC box, window box, color box, white box, etc                                                                 |
| Delivery time | Within 35 days after the sample and order confirmed                                                                                                 |
| Payment term  | 30% deposit by T/T in advance and the balance against the copy of B/L                                                                               |
| Shipment      | By sea,by air,by Express and your shipping agent is acceptable                                                                                      |



**Process Craft** 

# **Glass Production Lines**



### Packaging & Shipping

We also have **our own professional and international logistic team** for your service.

We are your best choice without any concern.





## Factory



## Exhibition



# <sup>†</sup>SAMPLE ROOM<sub>↓</sub>











Certifications



#### **Sunny Story**

Someone ask me, why Sunny Glassware is **the supplier of 80% fragrance brands in the United State**, take a second to listen to my story about <u>candle holders</u> order, you will understand Sunny always stay with you whatever it happens.

Last summer was really a great experience to us, J placed a big order with mass candle holders to Sunny Glassware at August 2018, everyone was so exciting and wanted to make it perfect .



Everything goes very well at the beginning, fast move, perfect communication, all