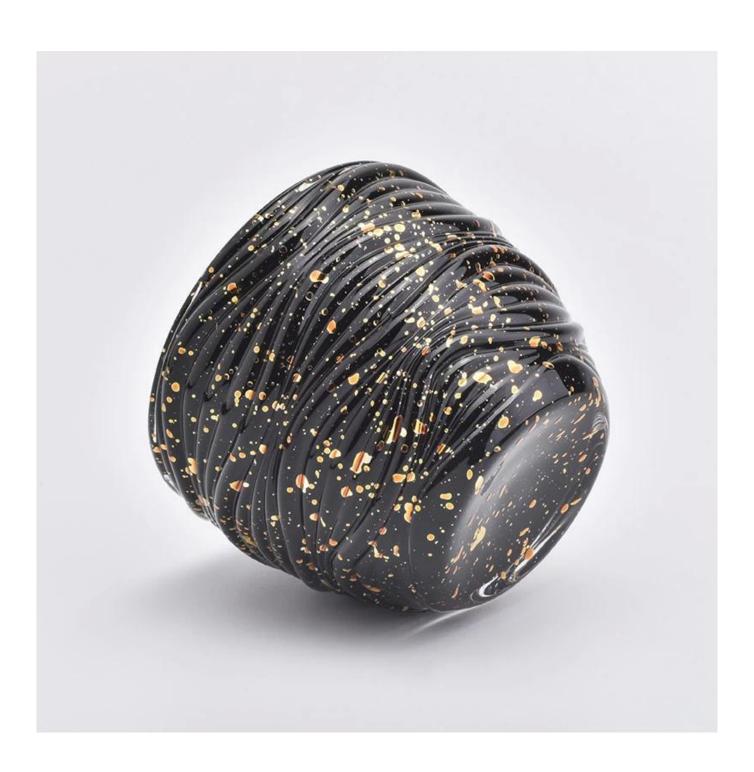

# Glass candle holder egg shape

| Product name   | glass candle holder egg shape                                                                                           |  |  |
|----------------|-------------------------------------------------------------------------------------------------------------------------|--|--|
| Specification  | Body: Top dia:97mm Bottom dia: 60mm Height: 80mm Weight:365g Capacity: 330ml Lid: Top dia:98mm Height: 65mm Weight:210g |  |  |
| Sample time    | <ol> <li>5 days if at exist shaped and size of glass</li> <li>15 days if need new shape or size of glass</li> </ol>     |  |  |
| Packing        | Normal packing,Individual gift box, PVC box, window box, color box, white box, etc                                      |  |  |
| Delivery time  | Within 35 days after the sample and order confirmed                                                                     |  |  |
| Payment term   | 30% deposit by T/T in advance and the balance against the copy of B/L                                                   |  |  |
| Shipment       | By sea,by air,by Express and your shipping agent is acceptable                                                          |  |  |
| Usage Occasion | Home decor, Wedding Decoration, Wedding Favors, Decoration enhancement,                                                 |  |  |