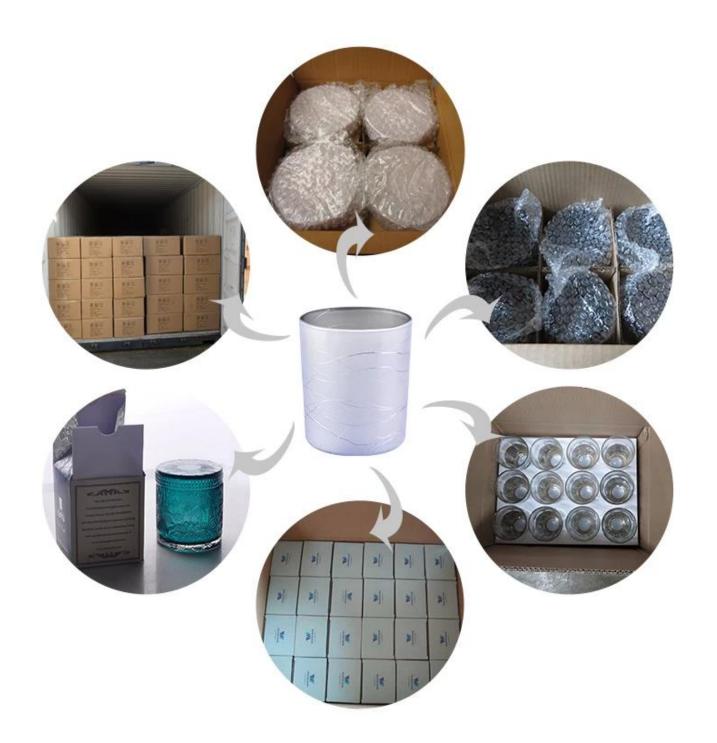

# Glass candle holder egg shape

| Product name   | glass candle holder egg shape                                                                                           |  |  |
|----------------|-------------------------------------------------------------------------------------------------------------------------|--|--|
| Specification  | Body: Top dia:97mm Bottom dia: 60mm Height: 80mm Weight:365g Capacity: 330ml Lid: Top dia:98mm Height: 65mm Weight:210g |  |  |
| Sample time    | <ol> <li>5 days if at exist shaped and size of glass</li> <li>15 days if need new shape or size of glass</li> </ol>     |  |  |
| Packing        | Normal packing,Individual gift box, PVC box, window box, color box, white box, etc                                      |  |  |
| Delivery time  | Within 35 days after the sample and order confirmed                                                                     |  |  |
| Payment term   | 30% deposit by T/T in advance and the balance against the copy of B/L                                                   |  |  |
| Shipment       | By sea,by air,by Express and your shipping agent is acceptable                                                          |  |  |
| Usage Occasion | Home decor, Wedding Decoration, Wedding Favors, Decoration enhancement,                                                 |  |  |