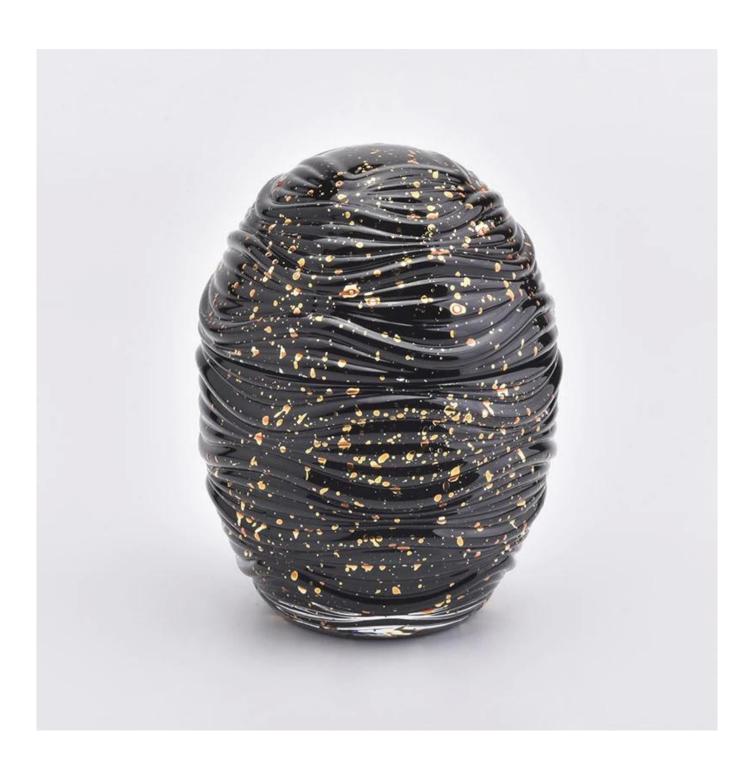

# Glass candle holder egg shape

| Product name   | glass candle holder egg shape                                                                                           |  |  |
|----------------|-------------------------------------------------------------------------------------------------------------------------|--|--|
| Specification  | Body: Top dia:97mm Bottom dia: 60mm Height: 80mm Weight:365g Capacity: 330ml Lid: Top dia:98mm Height: 65mm Weight:210g |  |  |
| Sample time    | <ol> <li>5 days if at exist shaped and size of glass</li> <li>15 days if need new shape or size of glass</li> </ol>     |  |  |
| Packing        | Normal packing,Individual gift box, PVC box, window box, color box, white box, etc                                      |  |  |
| Delivery time  | Within 35 days after the sample and order confirmed                                                                     |  |  |
| Payment term   | 30% deposit by T/T in advance and the balance against the copy of B/L                                                   |  |  |
| Shipment       | By sea,by air,by Express and your shipping agent is acceptable                                                          |  |  |
| Usage Occasion | Home decor, Wedding Decoration, Wedding Favors, Decoration enhancement,                                                 |  |  |