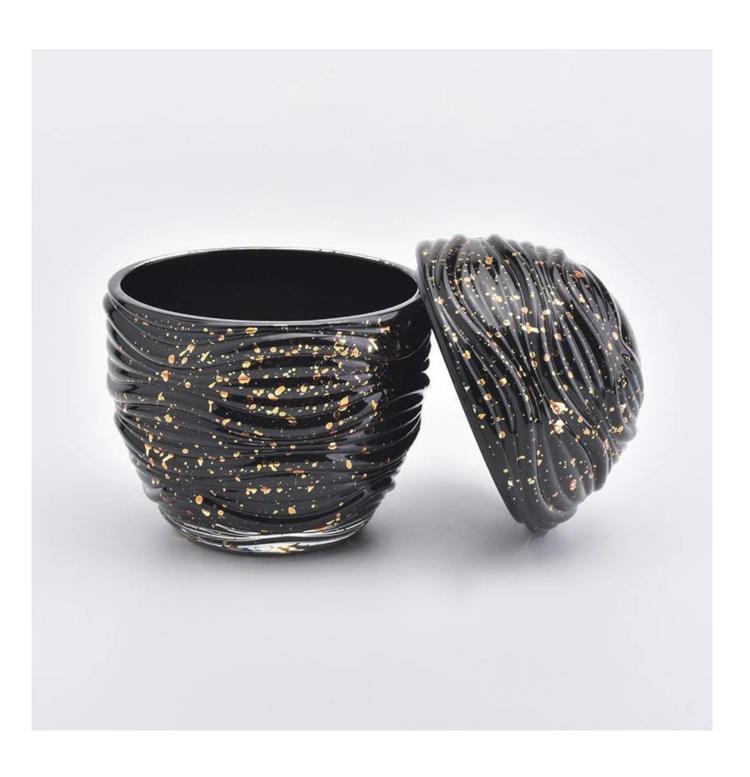

# Glass candle holder egg shape

| Product name   | glass candle holder egg shape                                                                                           |  |  |
|----------------|-------------------------------------------------------------------------------------------------------------------------|--|--|
| Specification  | Body: Top dia:97mm Bottom dia: 60mm Height: 80mm Weight:365g Capacity: 330ml Lid: Top dia:98mm Height: 65mm Weight:210g |  |  |
| Sample time    | <ol> <li>5 days if at exist shaped and size of glass</li> <li>15 days if need new shape or size of glass</li> </ol>     |  |  |
| Packing        | Normal packing,Individual gift box, PVC box, window box, color box, white box, etc                                      |  |  |
| Delivery time  | Within 35 days after the sample and order confirmed                                                                     |  |  |
| Payment term   | 30% deposit by T/T in advance and the balance against the copy of B/L                                                   |  |  |
| Shipment       | By sea,by air,by Express and your shipping agent is acceptable                                                          |  |  |
| Usage Occasion | Home decor, Wedding Decoration, Wedding Favors, Decoration enhancement,                                                 |  |  |