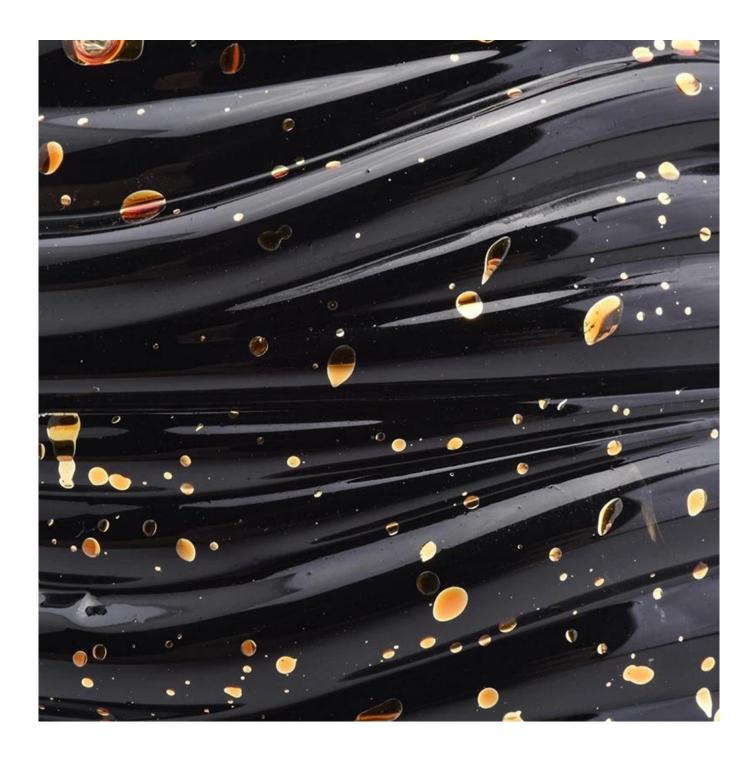

# Glass candle holder egg shape

| Product name   | glass candle holder egg shape                                                                                           |  |  |
|----------------|-------------------------------------------------------------------------------------------------------------------------|--|--|
| Specification  | Body: Top dia:97mm Bottom dia: 60mm Height: 80mm Weight:365g Capacity: 330ml Lid: Top dia:98mm Height: 65mm Weight:210g |  |  |
| Sample time    | <ol> <li>5 days if at exist shaped and size of glass</li> <li>15 days if need new shape or size of glass</li> </ol>     |  |  |
| Packing        | Normal packing,Individual gift box, PVC box, window box, color box, white box, etc                                      |  |  |
| Delivery time  | Within 35 days after the sample and order confirmed                                                                     |  |  |
| Payment term   | 30% deposit by T/T in advance and the balance against the copy of B/L                                                   |  |  |
| Shipment       | By sea,by air,by Express and your shipping agent is acceptable                                                          |  |  |
| Usage Occasion | Home decor, Wedding Decoration, Wedding Favors, Decoration enhancement,                                                 |  |  |