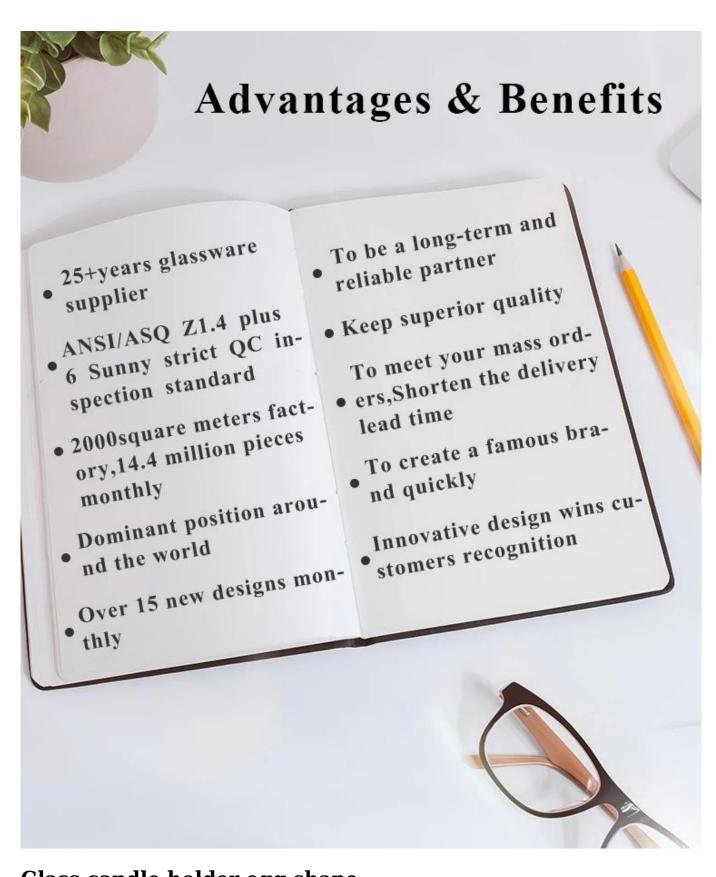

## **About us**



# Glass candle holder egg shape

| Product name   | glass candle holder egg shape                                                                                           |  |  |
|----------------|-------------------------------------------------------------------------------------------------------------------------|--|--|
| Specification  | Body: Top dia:97mm Bottom dia: 60mm Height: 80mm Weight:365g Capacity: 330ml Lid: Top dia:98mm Height: 65mm Weight:210g |  |  |
| Sample time    | <ol> <li>5 days if at exist shaped and size of glass</li> <li>15 days if need new shape or size of glass</li> </ol>     |  |  |
| Packing        | Normal packing,Individual gift box, PVC box, window box, color box, white box, etc                                      |  |  |
| Delivery time  | Within 35 d