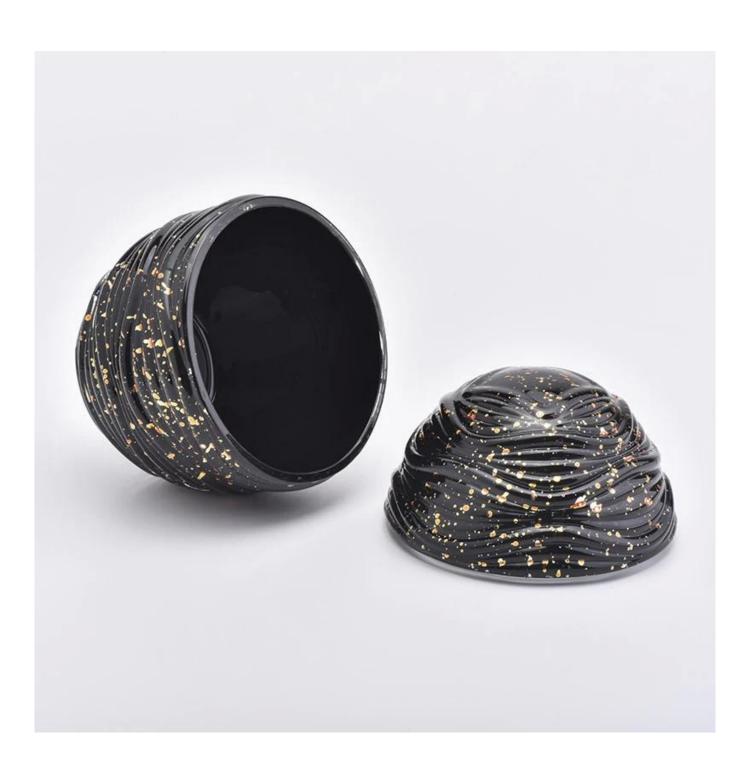

# Glass candle holder egg shape

| Product name   | glass candle holder egg shape                                                                                           |  |  |
|----------------|-------------------------------------------------------------------------------------------------------------------------|--|--|
| Specification  | Body: Top dia:97mm Bottom dia: 60mm Height: 80mm Weight:365g Capacity: 330ml Lid: Top dia:98mm Height: 65mm Weight:210g |  |  |
| Sample time    | <ol> <li>5 days if at exist shaped and size of glass</li> <li>15 days if need new shape or size of glass</li> </ol>     |  |  |
| Packing        | Normal packing,Individual gift box, PVC box, window box, color box, white box, etc                                      |  |  |
| Delivery time  | Within 35 days after the sample and order confirmed                                                                     |  |  |
| Payment term   | 30% deposit by T/T in advance and the balance against the copy of B/L                                                   |  |  |
| Shipment       | By sea,by air,by Express and your shipping agent is acceptable                                                          |  |  |
| Usage Occasion | Home decor, Wedding Decoration, Wedding Favors, Decoration enhancement,                                                 |  |  |