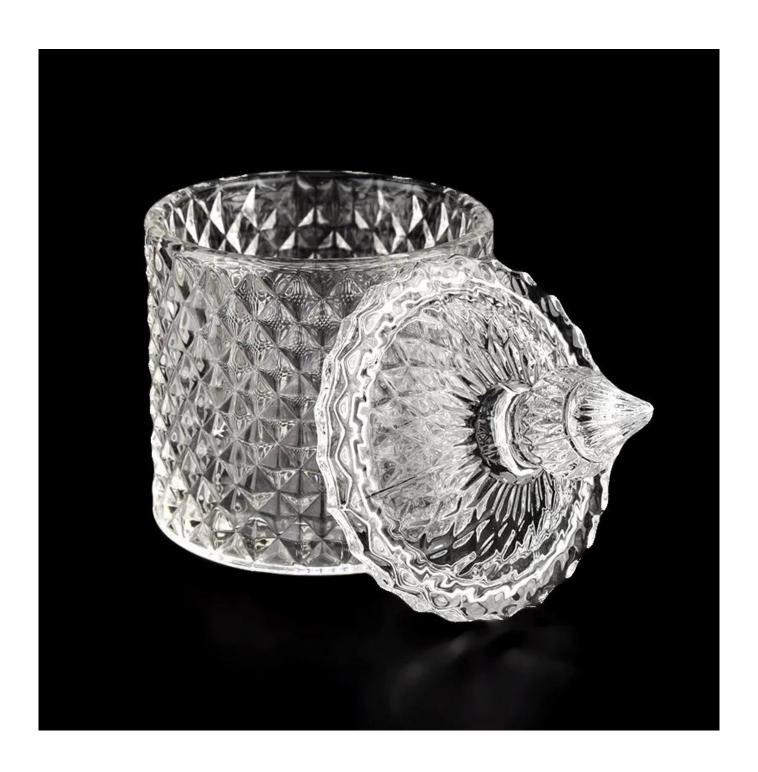

## GEO Cut design glass candle jars with lids bulk

| Measure(mm)    | Jar: Top dia: 86mm Bottom dia: 86mm Height: 80mm Weight: 340g Capacity: 270ml Lid: dia: 86mm Height: 66mm Weight: 117g |
|----------------|------------------------------------------------------------------------------------------------------------------------|
| Packing        | Normal packing,Individual gift box, PVC box, window box, color box, white box, etc                                     |
| Delivery time  | Within 35 days after the sample and order confirmed                                                                    |
| Payment term   | 30% deposit by T/T in advance and the balance against the copy of B/L                                                  |
| Shipment       | By sea,by air,by Express and your shipping agent is acceptable                                                         |
| Usage Occasion | Home decor, Wedding Decoration, Wedding Favors, Decoration enhancement,                                                |