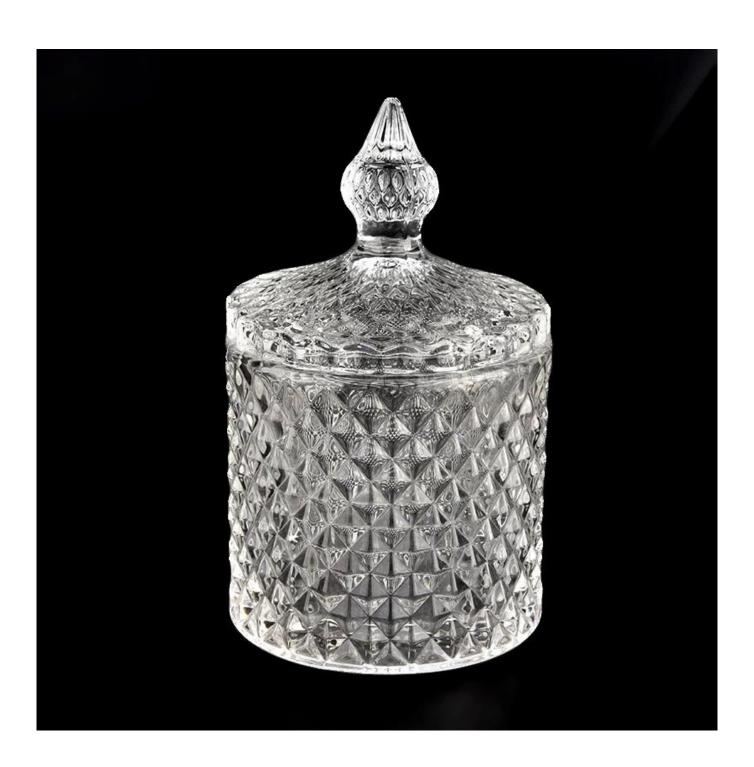

## GEO Cut design glass candle jars with lids bulk

| Measure(mm)    | Jar: Top dia: 86mm Bottom dia: 86mm Height: 80mm Weight: 340g Capacity: 270ml Lid: dia: 86mm Height: 66mm Weight: 117g |
|----------------|------------------------------------------------------------------------------------------------------------------------|
| Packing        | Normal packing,Individual gift box, PVC box, window box, color box, white box, etc                                     |
| Delivery time  | Within 35 days after the sample and order confirmed                                                                    |
| Payment term   | 30% deposit by T/T in advance and the balance against the copy of B/L                                                  |
| Shipment       | By sea,by air,by Express and your shipping agent is acceptable                                                         |
| Usage Occasion | Home decor, Wedding Decoration, Wedding Favors, Decoration enhancement,                                                |