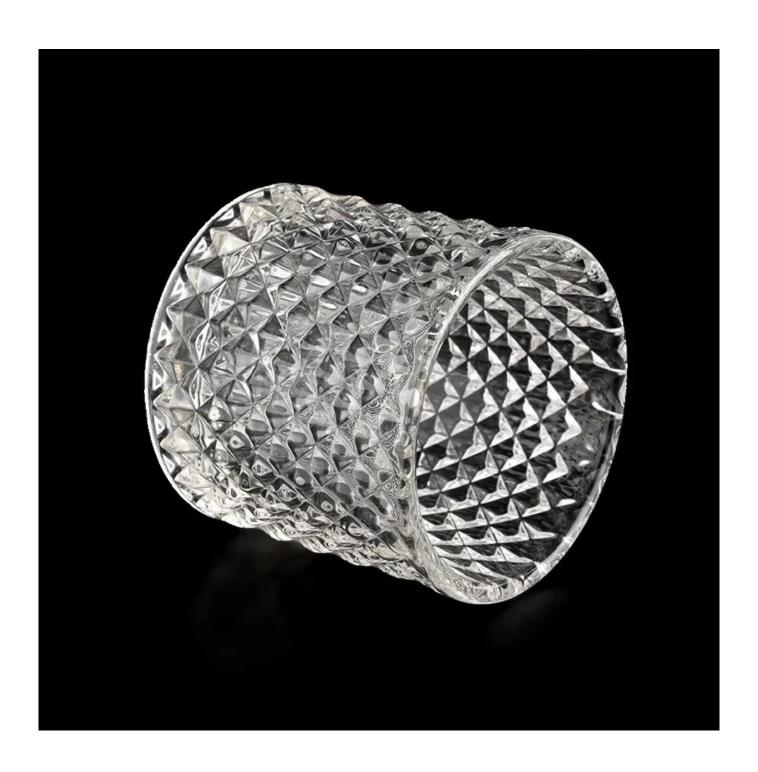

## GEO Cut design glass candle jars with lids bulk

| Measure(mm)    | Jar: Top dia: 86mm Bottom dia: 86mm Height: 80mm Weight: 340g Capacity: 270ml Lid: dia: 86mm Height: 66mm Weight: 117g |
|----------------|------------------------------------------------------------------------------------------------------------------------|
| Packing        | Normal packing,Individual gift box, PVC box, window box, color box, white box, etc                                     |
| Delivery time  | Within 35 days after the sample and order confirmed                                                                    |
| Payment term   | 30% deposit by T/T in advance and the balance against the copy of B/L                                                  |
| Shipment       | By sea,by air,by Express and your shipping agent is acceptable                                                         |
| Usage Occasion | Home decor, Wedding Decoration, Wedding Favors, Decoration enhancement,                                                |