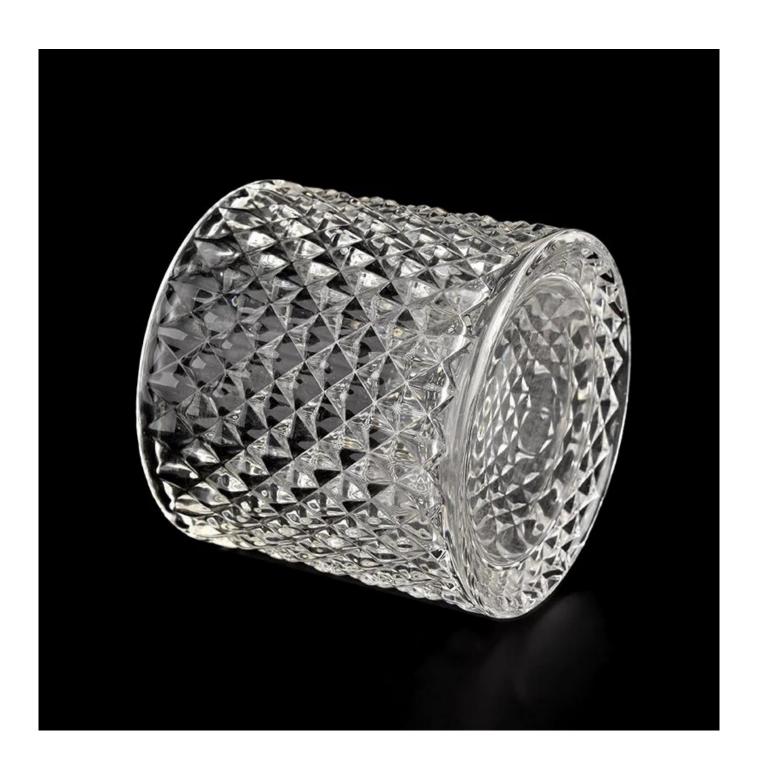

## GEO Cut design glass candle jars with lids bulk

| Measure(mm)    | Jar: Top dia: 86mm Bottom dia: 86mm Height: 80mm Weight: 340g Capacity: 270ml Lid: dia: 86mm Height: 66mm Weight: 117g |
|----------------|------------------------------------------------------------------------------------------------------------------------|
| Packing        | Normal packing,Individual gift box, PVC box, window box, color box, white box, etc                                     |
| Delivery time  | Within 35 days after the sample and order confirmed                                                                    |
| Payment term   | 30% deposit by T/T in advance and the balance against the copy of B/L                                                  |
| Shipment       | By sea,by air,by Express and your shipping agent is acceptable                                                         |
| Usage Occasion | Home decor, Wedding Decoration, Wedding Favors, Decoration enhancement,                                                |