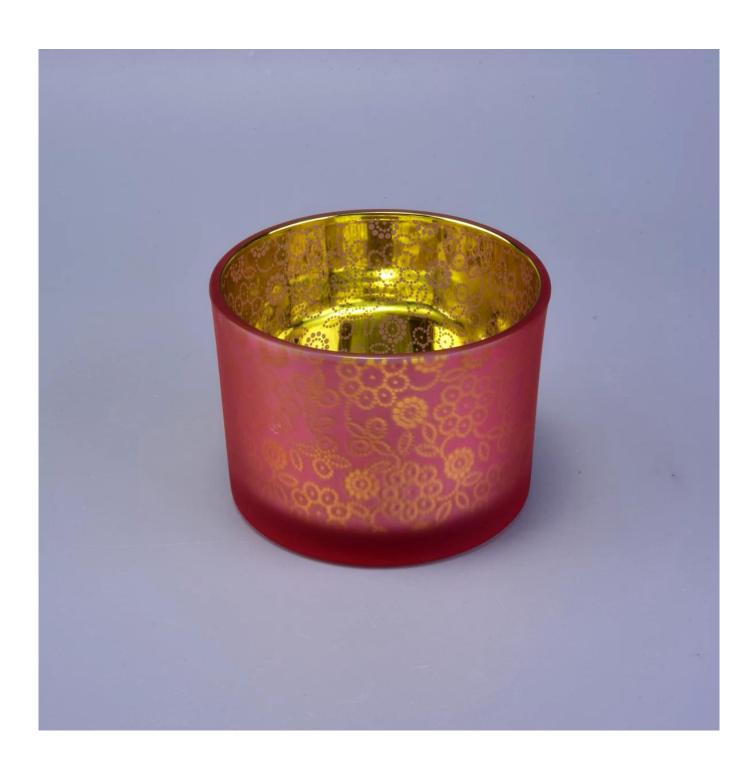

## **Product Description**

| Product name | grfrosted red outside glass candle holder with gold inside, decorative glass candle vessel |
|--------------|--------------------------------------------------------------------------------------------|
|              |                                                                                            |

| Specification  | Top dia: 110mm<br>Bottom dia:102mm<br>Height: 80mm<br>Capacity: 500ml                                               |  |
|----------------|---------------------------------------------------------------------------------------------------------------------|--|
| Sample time    | <ol> <li>5 days if at exist shaped and size of glass</li> <li>15 days if need new shape or size of glass</li> </ol> |  |
| Packing        | Normal packing,Individual gift box, PVC box, window box, color box, white box, etc                                  |  |
| Delivery time  | Within 35 days after the sample and order confirmed                                                                 |  |
| Payment term   | 30% deposit by T/T in advance and the balance against the copy of B/L                                               |  |
| Shipment       | By sea,by air,by Express and your shipping agent is acceptable                                                      |  |
| Usage Occasion | Home decor, Wedding Decoration, Wedding Favors, Decoration enhancement,                                             |  |