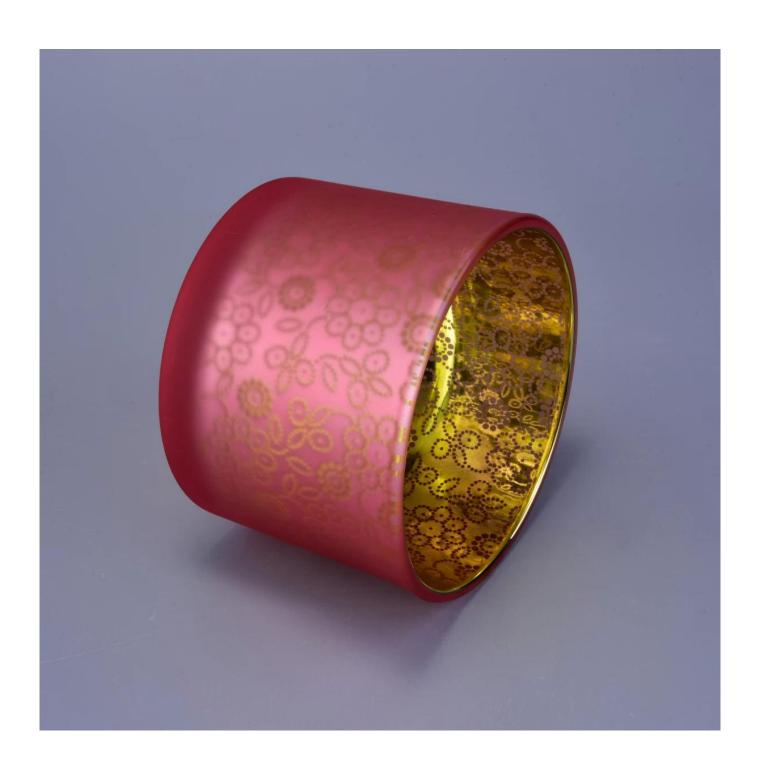

## **Product Description**

| Product name | grfrosted red outside glass candle holder with gold inside, decorative glass candle vessel |
|--------------|--------------------------------------------------------------------------------------------|
|              |                                                                                            |

| Specification  | Top dia: 110mm<br>Bottom dia:102mm<br>Height: 80mm<br>Capacity: 500ml                                               |  |
|----------------|---------------------------------------------------------------------------------------------------------------------|--|
| Sample time    | <ol> <li>5 days if at exist shaped and size of glass</li> <li>15 days if need new shape or size of glass</li> </ol> |  |
| Packing        | Normal packing,Individual gift box, PVC box, window box, color box, white box, etc                                  |  |
| Delivery time  | Within 35 days after the sample and order confirmed                                                                 |  |
| Payment term   | 30% deposit by T/T in advance and the balance against the copy of B/L                                               |  |
| Shipment       | By sea,by air,by Express and your shipping agent is acceptable                                                      |  |
| Usage Occasion | Home decor, Wedding Decoration, Wedding Favors, Decoration enhancement,                                             |  |