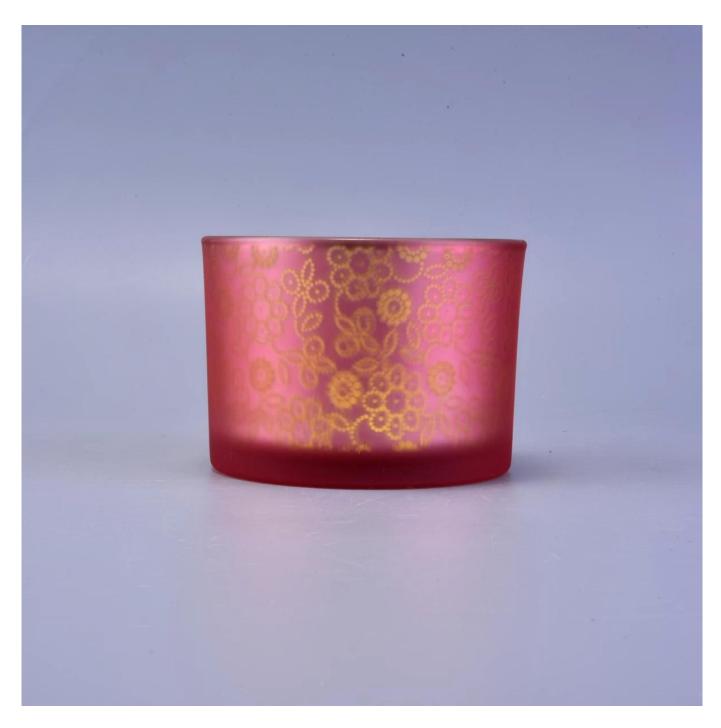

## **Product Description**

| Product name | grfrosted red outside glass candle holder with gold inside, decorative glass candle vessel |
|--------------|--------------------------------------------------------------------------------------------|
|              |                                                                                            |

| Specification  | Top dia: 110mm<br>Bottom dia:102mm<br>Height: 80mm<br>Capacity: 500ml                                               |  |
|----------------|---------------------------------------------------------------------------------------------------------------------|--|
| Sample time    | <ol> <li>5 days if at exist shaped and size of glass</li> <li>15 days if need new shape or size of glass</li> </ol> |  |
| Packing        | Normal packing,Individual gift box, PVC box, window box, color box, white box, etc                                  |  |
| Delivery time  | Within 35 days after the sample and order confirmed                                                                 |  |
| Payment term   | 30% deposit by T/T in advance and the balance against the copy of B/L                                               |  |
| Shipment       | By sea,by air,by Express and your shipping agent is acceptable                                                      |  |
| Usage Occasion | Home decor, Wedding Decoration, Wedding Favors, Decoration enhancement,                                             |  |