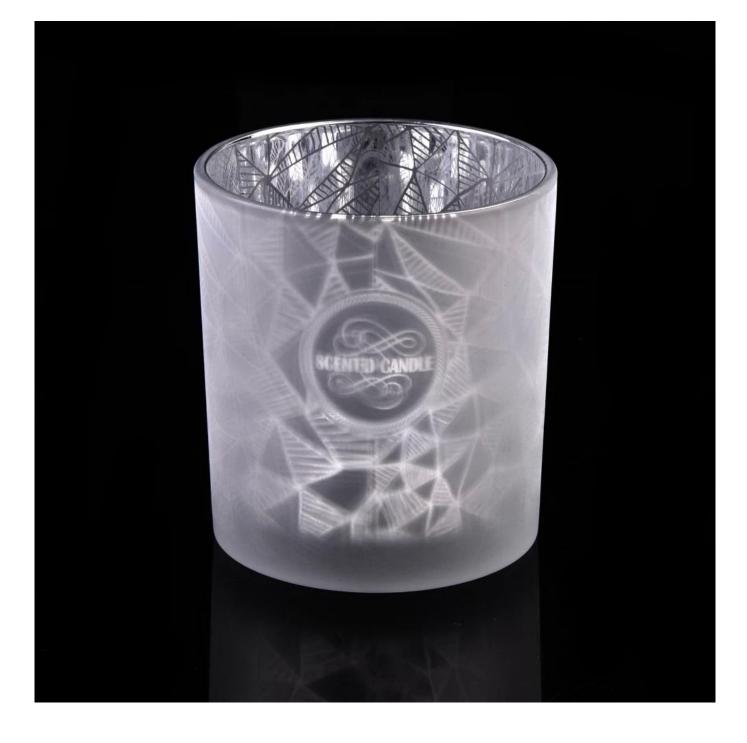

### No second Co.in China

Our QC is more QC than our customer's QC

**Product Description** 

| Product name   | frosted glass candle vessel with laser pattern,<br>unique glass jar for candle making                               |
|----------------|---------------------------------------------------------------------------------------------------------------------|
| Specification  | Top dia: 88mm<br>Bottom dia: 83mm<br>Height: 100mm<br>Weight: 390g<br>Capacity: 395ml                               |
| Sample time    | <ol> <li>5 days if at exist shaped and size of glass</li> <li>15 days if need new shape or size of glass</li> </ol> |
| Packing        | Normal packing, Individual gift box, PVC box, window box, color box, white box, etc                                 |
| Delivery time  | Within 35 days after the sample and order confirmed                                                                 |
| Payment term   | 30% deposit by T/T in advance and the balance against the copy of B/L                                               |
| Shipment       | By sea,by air,by Express and your shipping agent is acceptable                                                      |
| Usage Occasion | Home decor,Wedding Decoration,Wedding Favors,Decoration enhancement,                                                |