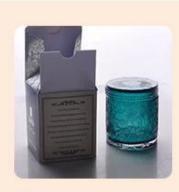

glass vessel with white sandy soil covering, unique glass jar for candle making

Such a large and abundant sample room

### No second Co.in China

Our QC is more QC than our customer's QC

**Product Description** 

| Product name   | frosted glass candle vessel with laser pattern,<br>unique glass jar for candle making                               |
|----------------|---------------------------------------------------------------------------------------------------------------------|
| Specification  | Top dia: 88mm<br>Bottom dia: 83mm<br>Height: 100mm<br>Weight: 390g<br>Capacity: 395ml                               |
| Sample time    | <ol> <li>5 days if at exist shaped and size of glass</li> <li>15 days if need new shape or size of glass</li> </ol> |
| Packing        | Normal packing, Individual gift box, PVC box, window box, color box, white box, etc                                 |
| Delivery time  | Within 35 days after the sample and order confirmed                                                                 |
| Payment term   | 30% deposit by T/T in advance and the balance against the copy of B/L                                               |
| Shipment       | By sea,by air,by Express and your shipping agent is acceptable                                                      |
| Usage Occasion | Home decor,Wedding Decoration,Wedding Favors,Decoration enhancement,                                                |