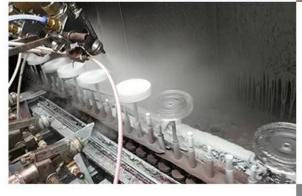

**Process Craft** 

### **DEEP PROCESSING**

## **02** LASER ENGRAVING

**03** SPRAYING

## 04 VACUUM ELECTROPLATING

**05** SCREEN PRINTING