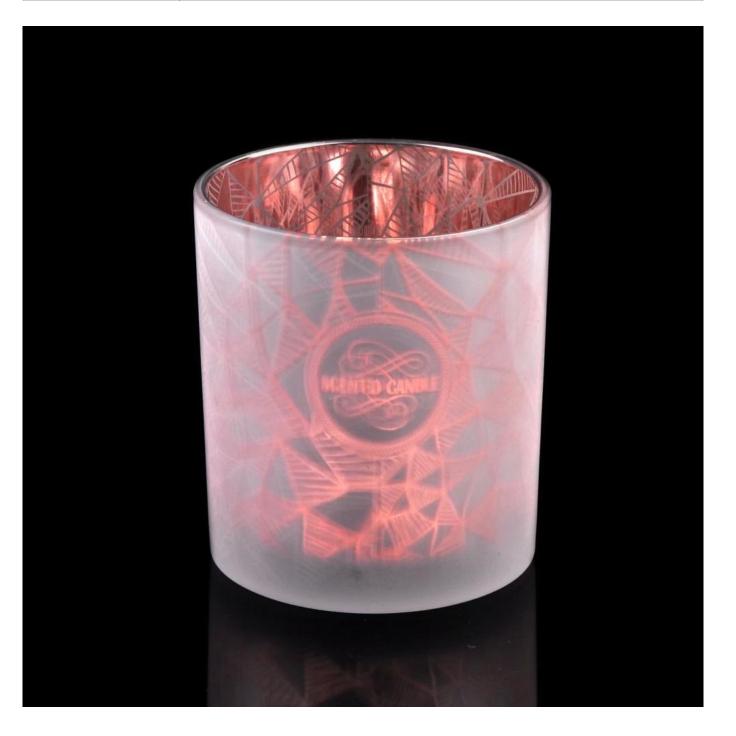

### No second Co.in China

Our QC is more QC than our customer's QC

**Product Description** 

| Product name   | frosted glass candle vessel with laser pattern,<br>unique glass jar for candle making                               |
|----------------|---------------------------------------------------------------------------------------------------------------------|
| Specification  | Top dia: 88mm<br>Bottom dia: 83mm<br>Height: 100mm<br>Weight: 390g<br>Capacity: 395ml                               |
| Sample time    | <ol> <li>5 days if at exist shaped and size of glass</li> <li>15 days if need new shape or size of glass</li> </ol> |
| Packing        | Normal packing, Individual gift box, PVC box, window box, color box, white box, etc                                 |
| Delivery time  | Within 35 days after the sample and order confirmed                                                                 |
| Payment term   | 30% deposit by T/T in advance and the balance against the copy of B/L                                               |
| Shipment       | By sea,by air,by Express and your shipping agent is acceptable                                                      |
| Usage Occasion | Home decor,Wedding Decoration,Wedding Favors,Decoration enhancement,                                                |