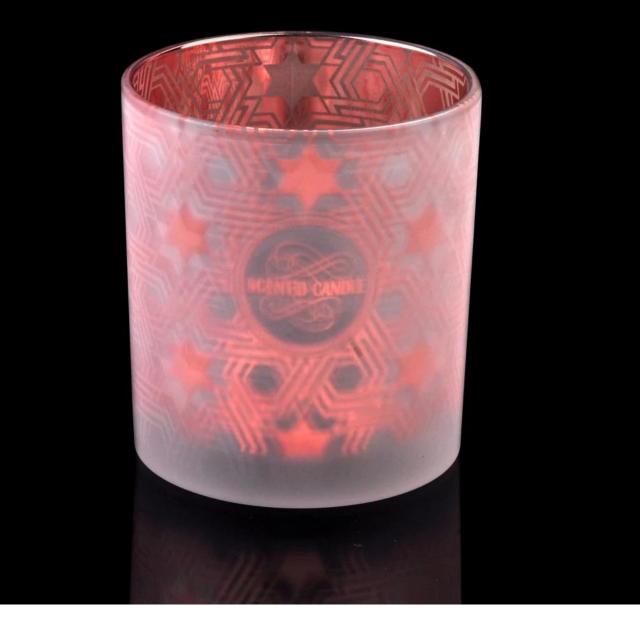

### No second Co.in China

Our QC is more QC than our customer's QC

**Product Description** 

| Product name   | frosted glass candle vessel with laser pattern,<br>unique glass jar for candle making                               |
|----------------|---------------------------------------------------------------------------------------------------------------------|
| Specification  | Top dia: 88mm<br>Bottom dia: 83mm<br>Height: 100mm<br>Weight: 390g<br>Capacity: 395ml                               |
| Sample time    | <ol> <li>5 days if at exist shaped and size of glass</li> <li>15 days if need new shape or size of glass</li> </ol> |
| Packing        | Normal packing, Individual gift box, PVC box, window box, color box, white box, etc                                 |
| Delivery time  | Within 35 days after the sample and order confirmed                                                                 |
| Payment term   | 30% deposit by T/T in advance and the balance against the copy of B/L                                               |
| Shipment       | By sea,by air,by Express and your shipping agent is acceptable                                                      |
| Usage Occasion | Home decor,Wedding Decoration,Wedding Favors,Decoration enhancement,                                                |