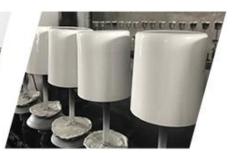

frosted glass candle vessel for candle making, custom made laser printed glass containers

# No second Co.in China

Our QC is more QC than our customer's QC

| Product name          | frfrosted glass candle vessel for candle making, custom made laser printed glass containers   |  |  |
|-----------------------|-----------------------------------------------------------------------------------------------|--|--|
| Specification         | Top dia: 88mm Bottom dia: 83mm Height: 100mm Weight: 390g Capacity: 395ml                     |  |  |
| Sample time           | 5 days if at exist shaped and size of glass     3. 15 days if need new shape or size of glass |  |  |
| Packing               | Normal packing,Individual gift box, PVC box, window box, color box, white box, etc            |  |  |
| Delivery time         | Within 35 days after the sample and order confirmed                                           |  |  |
| Payment term          | 30% deposit by T/T in advance and the balance against the copy of B/L                         |  |  |
| Shipment              | By sea,by air,by Express and your shipping agent is acceptable                                |  |  |
| <b>Usage Occasion</b> | Home decor, Wedding Decoration, Wedding Favors, Decoration enhancement,                       |  |  |