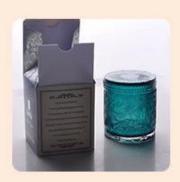

frosted glass candle vessel for candle making, custom made laser printed glass containers

# No second Co.in China

Our QC is more QC than our customer's QC

| Product name          | frfrosted glass candle vessel for candle making, custom made laser printed glass containers   |  |  |
|-----------------------|-----------------------------------------------------------------------------------------------|--|--|
| Specification         | Top dia: 88mm Bottom dia: 83mm Height: 100mm Weight: 390g Capacity: 395ml                     |  |  |
| Sample time           | 5 days if at exist shaped and size of glass     3. 15 days if need new shape or size of glass |  |  |
| Packing               | Normal packing,Individual gift box, PVC box, window box, color box, white box, etc            |  |  |
| Delivery time         | Within 35 days after the sample and order confirmed                                           |  |  |
| Payment term          | 30% deposit by T/T in advance and the balance against the copy of B/L                         |  |  |
| Shipment              | By sea,by air,by Express and your shipping agent is acceptable                                |  |  |
| <b>Usage Occasion</b> | Home decor, Wedding Decoration, Wedding Favors, Decoration enhancement,                       |  |  |