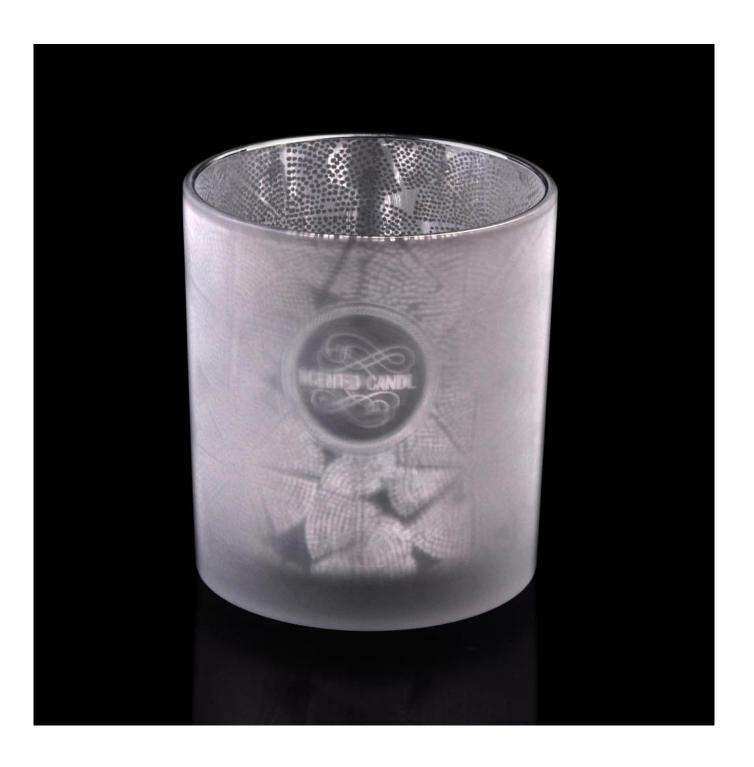

frosted glass candle vessel for candle making, custom made laser printed glass containers

# No second Co.in China

Our QC is more QC than our customer's QC

| Product name          | frfrosted glass candle vessel for candle making, custom made laser printed glass containers   |  |  |
|-----------------------|-----------------------------------------------------------------------------------------------|--|--|
| Specification         | Top dia: 88mm Bottom dia: 83mm Height: 100mm Weight: 390g Capacity: 395ml                     |  |  |
| Sample time           | 5 days if at exist shaped and size of glass     3. 15 days if need new shape or size of glass |  |  |
| Packing               | Normal packing,Individual gift box, PVC box, window box, color box, white box, etc            |  |  |
| Delivery time         | Within 35 days after the sample and order confirmed                                           |  |  |
| Payment term          | 30% deposit by T/T in advance and the balance against the copy of B/L                         |  |  |
| Shipment              | By sea,by air,by Express and your shipping agent is acceptable                                |  |  |
| <b>Usage Occasion</b> | Home decor, Wedding Decoration, Wedding Favors, Decoration enhancement,                       |  |  |