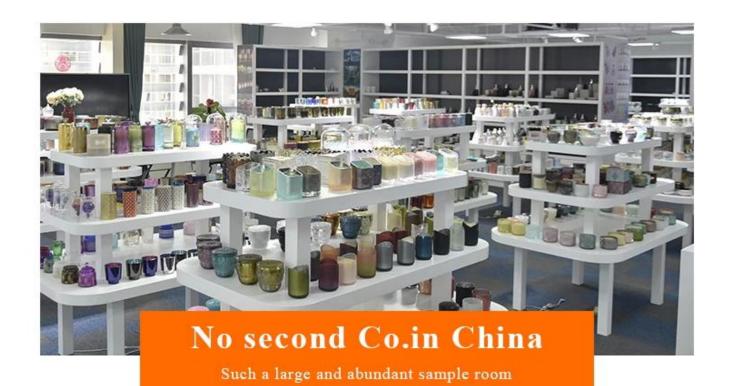

# No second Co.in China

Our design team achieve Customers' Ideas becoming creative fragrance products and sell them very well

# No second Co.in China

Our QC is more QC than our customer's QC

| Product name          | frfrosted glass candle vessel for candle making, custom made laser printed glass containers   |  |  |
|-----------------------|-----------------------------------------------------------------------------------------------|--|--|
| Specification         | Top dia: 88mm Bottom dia: 83mm Height: 100mm Weight: 390g Capacity: 395ml                     |  |  |
| Sample time           | 5 days if at exist shaped and size of glass     3. 15 days if need new shape or size of glass |  |  |
| Packing               | Normal packing,Individual gift box, PVC box, window box, color box, white box, etc            |  |  |
| Delivery time         | Within 35 days after the sample and order confirmed                                           |  |  |
| Payment term          | 30% deposit by T/T in advance and the balance against the copy of B/L                         |  |  |
| Shipment              | By sea,by air,by Express and your shipping agent is acceptable                                |  |  |
| <b>Usage Occasion</b> | Home decor, Wedding Decoration, Wedding Favors, Decoration enhancement,                       |  |  |