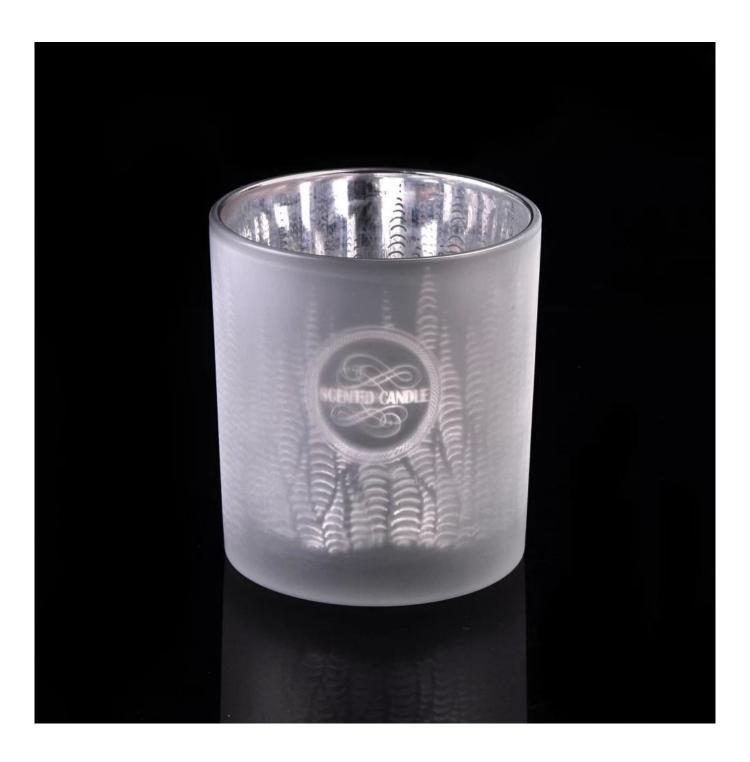

frosted glass candle vessel for candle making, custom made laser printed glass containers

# No second Co.in China

Our QC is more QC than our customer's QC

| Product name          | frfrosted glass candle vessel for candle making, custom made laser printed glass containers   |  |  |
|-----------------------|-----------------------------------------------------------------------------------------------|--|--|
| Specification         | Top dia: 88mm Bottom dia: 83mm Height: 100mm Weight: 390g Capacity: 395ml                     |  |  |
| Sample time           | 5 days if at exist shaped and size of glass     3. 15 days if need new shape or size of glass |  |  |
| Packing               | Normal packing,Individual gift box, PVC box, window box, color box, white box, etc            |  |  |
| Delivery time         | Within 35 days after the sample and order confirmed                                           |  |  |
| Payment term          | 30% deposit by T/T in advance and the balance against the copy of B/L                         |  |  |
| Shipment              | By sea,by air,by Express and your shipping agent is acceptable                                |  |  |
| <b>Usage Occasion</b> | Home decor, Wedding Decoration, Wedding Favors, Decoration enhancement,                       |  |  |