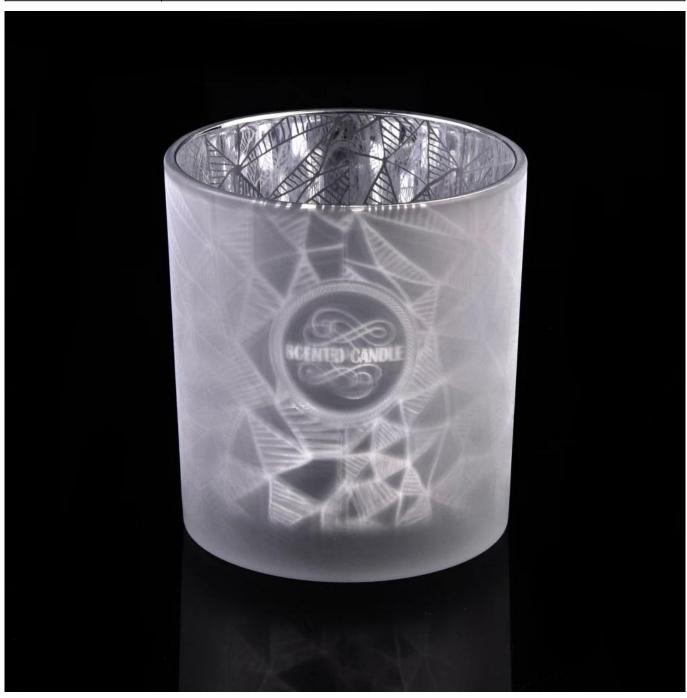

frosted glass candle vessel for candle making, custom made laser printed glass containers

# No second Co.in China

Our QC is more QC than our customer's QC

| Product name          | frfrosted glass candle vessel for candle making, custom made laser printed glass containers   |  |  |
|-----------------------|-----------------------------------------------------------------------------------------------|--|--|
| Specification         | Top dia: 88mm Bottom dia: 83mm Height: 100mm Weight: 390g Capacity: 395ml                     |  |  |
| Sample time           | 5 days if at exist shaped and size of glass     3. 15 days if need new shape or size of glass |  |  |
| Packing               | Normal packing,Individual gift box, PVC box, window box, color box, white box, etc            |  |  |
| Delivery time         | Within 35 days after the sample and order confirmed                                           |  |  |
| Payment term          | 30% deposit by T/T in advance and the balance against the copy of B/L                         |  |  |
| Shipment              | By sea,by air,by Express and your shipping agent is acceptable                                |  |  |
| <b>Usage Occasion</b> | Home decor, Wedding Decoration, Wedding Favors, Decoration enhancement,                       |  |  |