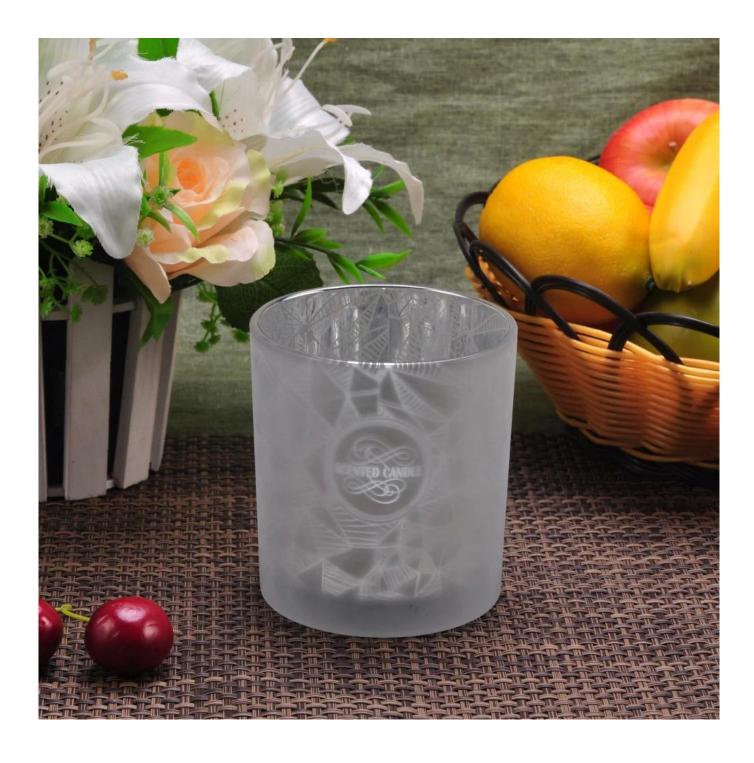

frosted glass candle vessel for candle making, custom made laser printed glass containers

# No second Co.in China

Our QC is more QC than our customer's QC

| Product name          | frfrosted glass candle vessel for candle making, custom made laser printed glass containers   |  |  |
|-----------------------|-----------------------------------------------------------------------------------------------|--|--|
| Specification         | Top dia: 88mm Bottom dia: 83mm Height: 100mm Weight: 390g Capacity: 395ml                     |  |  |
| Sample time           | 5 days if at exist shaped and size of glass     3. 15 days if need new shape or size of glass |  |  |
| Packing               | Normal packing,Individual gift box, PVC box, window box, color box, white box, etc            |  |  |
| Delivery time         | Within 35 days after the sample and order confirmed                                           |  |  |
| Payment term          | 30% deposit by T/T in advance and the balance against the copy of B/L                         |  |  |
| Shipment              | By sea,by air,by Express and your shipping agent is acceptable                                |  |  |
| <b>Usage Occasion</b> | Home decor, Wedding Decoration, Wedding Favors, Decoration enhancement,                       |  |  |