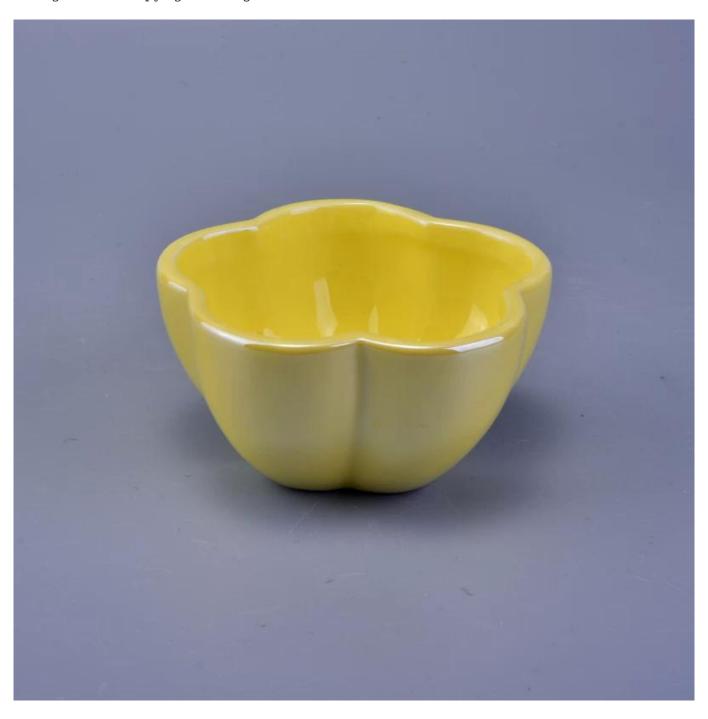

flower design tealight small ceramic candle holders

All the pictures on this site are copyrighted by Sunny Glassware. Any unauthorized copy will be regarded as copyright infringement.

| Product name | flower design tealight small ceramic candle holders                                                 |  |  |
|--------------|-----------------------------------------------------------------------------------------------------|--|--|
| Sample time  | 1. 5 days if at exist shaped and size 2. 15 days if need new shape or size                          |  |  |
| Measure(mm)  | SGJF16121304 Top dia: 92mm Bottom dia: 50mm Max dia: 99mm Height: 49mm Weight: 134g Capacity: 160ml |  |  |
| Packing      | Normal packing,Individual gift box, PVC box, window box, color box, white box, etc                  |  |  |