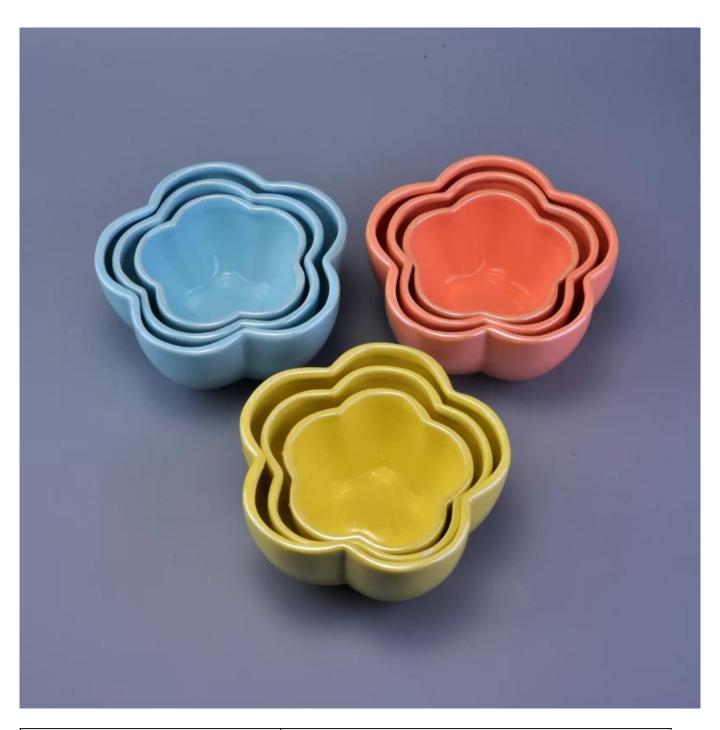

flower design tealight small ceramic candle holders

All the pictures on this site are copyrighted by Sunny Glassware. Any unauthorized copy will be regarded as copyright infringement.

| Product name | flower design tealight small ceramic candle holders                                                 |  |  |
|--------------|-----------------------------------------------------------------------------------------------------|--|--|
| Sample time  | 1. 5 days if at exist shaped and size 2. 15 days if need new shape or size                          |  |  |
| Measure(mm)  | SGJF16121304 Top dia: 92mm Bottom dia: 50mm Max dia: 99mm Height: 49mm Weight: 134g Capacity: 160ml |  |  |
| Packing      | Normal packing,Individual gift box, PVC box, window box, color box, white box, etc                  |  |  |