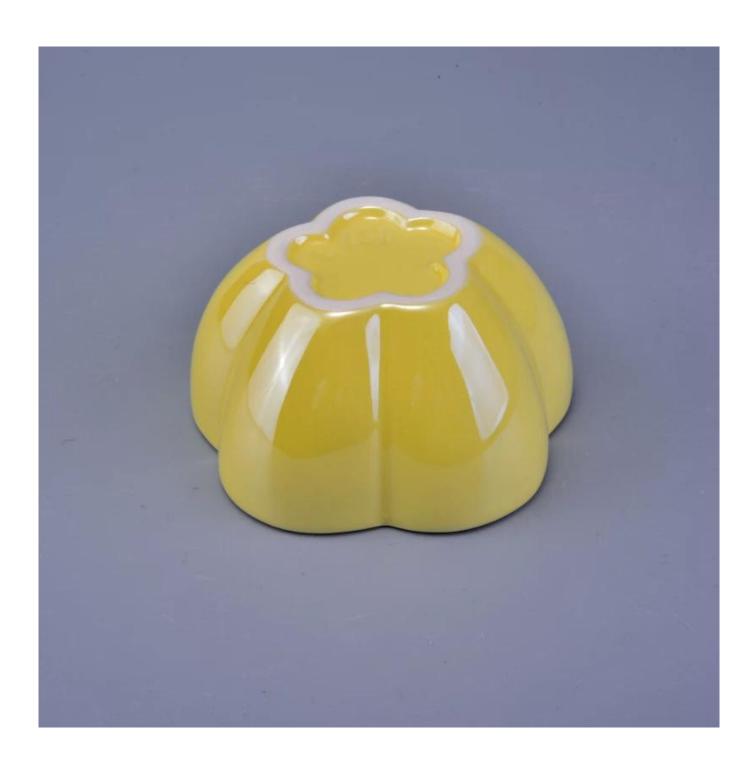

flower design tealight small ceramic candle holders

All the pictures on this site are copyrighted by Sunny Glassware. Any unauthorized copy will be regarded as copyright infringement.

| Product name | flower design tealight small ceramic candle holders                                                 |  |  |
|--------------|-----------------------------------------------------------------------------------------------------|--|--|
| Sample time  | 1. 5 days if at exist shaped and size 2. 15 days if need new shape or size                          |  |  |
| Measure(mm)  | SGJF16121304 Top dia: 92mm Bottom dia: 50mm Max dia: 99mm Height: 49mm Weight: 134g Capacity: 160ml |  |  |
| Packing      | Normal packing,Individual gift box, PVC box, window box, color box, white box, etc                  |  |  |