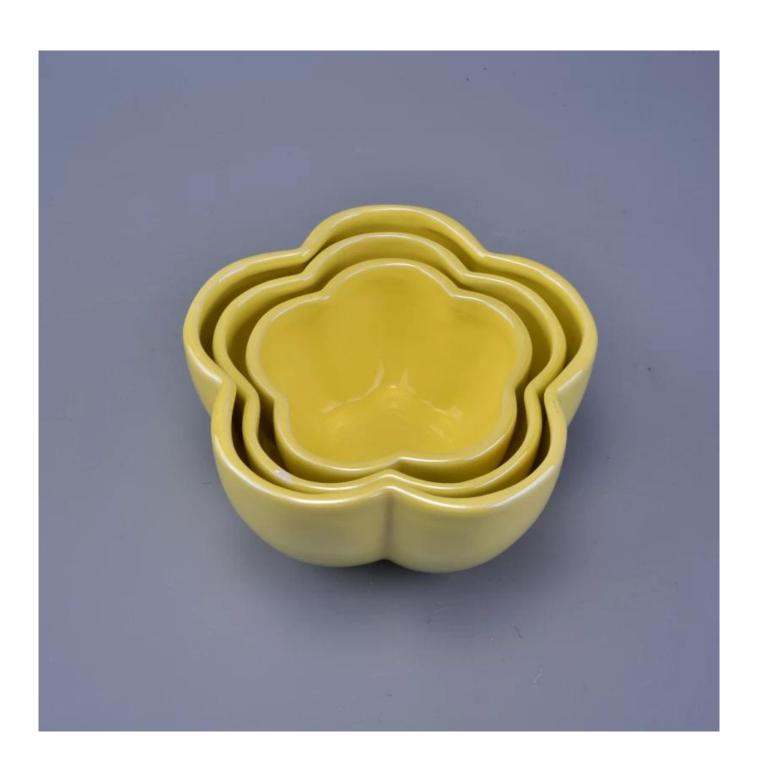

flower design tealight small ceramic candle holders

All the pictures on this site are copyrighted by Sunny Glassware. Any unauthorized copy will be regarded as copyright infringement.

| Product name | flower design tealight small ceramic candle holders                                                 |  |  |
|--------------|-----------------------------------------------------------------------------------------------------|--|--|
| Sample time  | 1. 5 days if at exist shaped and size 2. 15 days if need new shape or size                          |  |  |
| Measure(mm)  | SGJF16121304 Top dia: 92mm Bottom dia: 50mm Max dia: 99mm Height: 49mm Weight: 134g Capacity: 160ml |  |  |
| Packing      | Normal packing,Individual gift box, PVC box, window box, color box, white box, etc                  |  |  |