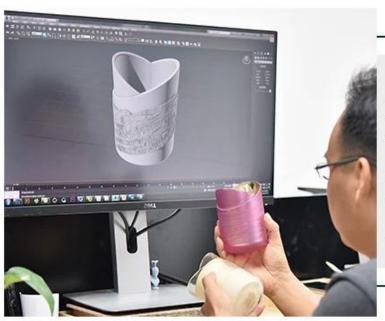

flower design tealight small ceramic candle holders



### Achieve Customers' Ideas

get your ideas becoming creative fragrance products and

sell them very well

## Award-winning Design Team

won the trust of many upscale brands





## Excellent After-service

problem solved within 24 hours

### **Product Description**

This **concrete candle jar** with is designed by our award wining designers! It looks very original for the eyes, I pesonally think it is a great candle holder fixed on your fireplace.

All the pictures on this site are copyrighted by Sunny Glassware. Any unauthorized copy will be regarded as copyright infringement.









| Product name | flower design tealight small ceramic candle holders                                                 |  |  |
|--------------|-------------------------------------------------------------