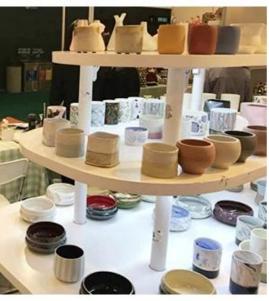

fancy ceramic candle jars with various colors glazing

All the pictures on this site are copyrighted by Sunny Glassware. Any unauthorized copy will be regarded as copyright infringement.

| Product name | fancy ceramic candle jars with various colors glazing                                                                                         |  |  |
|--------------|-----------------------------------------------------------------------------------------------------------------------------------------------|--|--|
| Sample time  | <ol> <li>5 days if at exist shaped and size</li> <li>15 days if need new shape or size</li> </ol>                                             |  |  |
| Measure(mm)  | SGXYT20071612 Top dia: 88mm Bottom dia: 88mm Height: 100mm Weight: 390g Capacity: 400ml fancy ceramic candle jars with various colors glazing |  |  |
| Packing      | Normal packing,Individual gift box, PVC box, window box, color box, white box, etc                                                            |  |  |