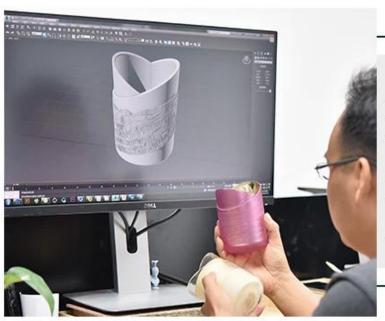

fancy ceramic candle jars with various colors glazing



### Achieve Customers' Ideas

get your ideas becoming creative fragrance products and

sell them very well

## Award-winning Design Team

won the trust of many upscale brands





## Excellent After-service

problem solved within 24 hours

### **Product Description**

This **concrete candle jar** with is designed by our award wining designers! It looks very original for the eyes, I pesonally think it is a great candle holder fixed on your fireplace.

All the pictures on this site are copyrighted by Sunny Glassware. Any unauthorized copy will be regarded as copyright infringement.











| Product name | fancy ceramic candle jars with various colors glazing                                                                                         |  |  |
|--------------|-----------------