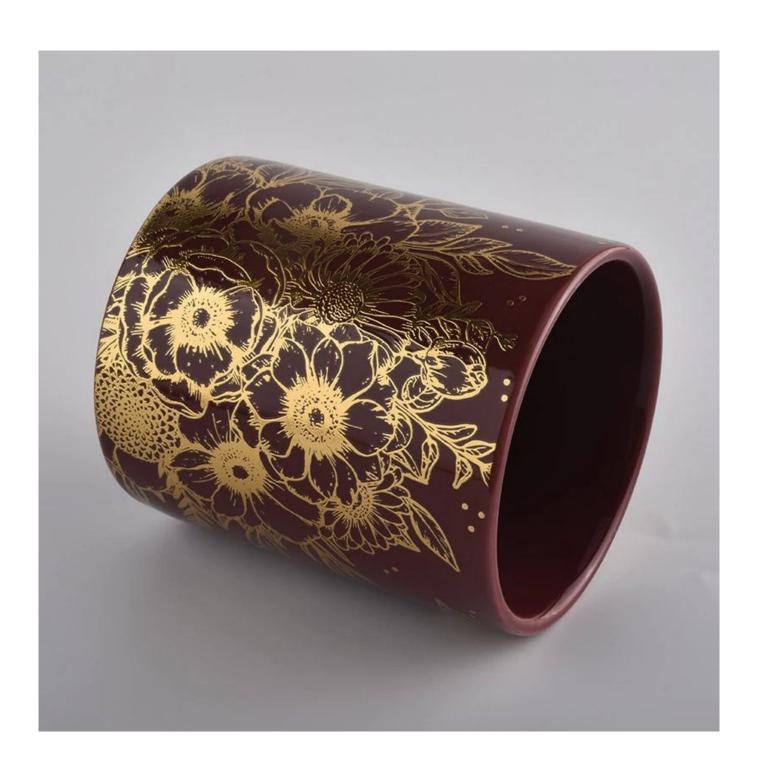

fancy ceramic candle jars with various colors glazing

All the pictures on this site are copyrighted by Sunny Glassware. Any unauthorized copy will be regarded as copyright infringement.

| Product name | fancy ceramic candle jars with various colors glazing                                                                                         |  |  |
|--------------|-----------------------------------------------------------------------------------------------------------------------------------------------|--|--|
| Sample time  | <ol> <li>5 days if at exist shaped and size</li> <li>15 days if need new shape or size</li> </ol>                                             |  |  |
| Measure(mm)  | SGXYT20071612 Top dia: 88mm Bottom dia: 88mm Height: 100mm Weight: 390g Capacity: 400ml fancy ceramic candle jars with various colors glazing |  |  |
| Packing      | Normal packing,Individual gift box, PVC box, window box, color box, white box, etc                                                            |  |  |