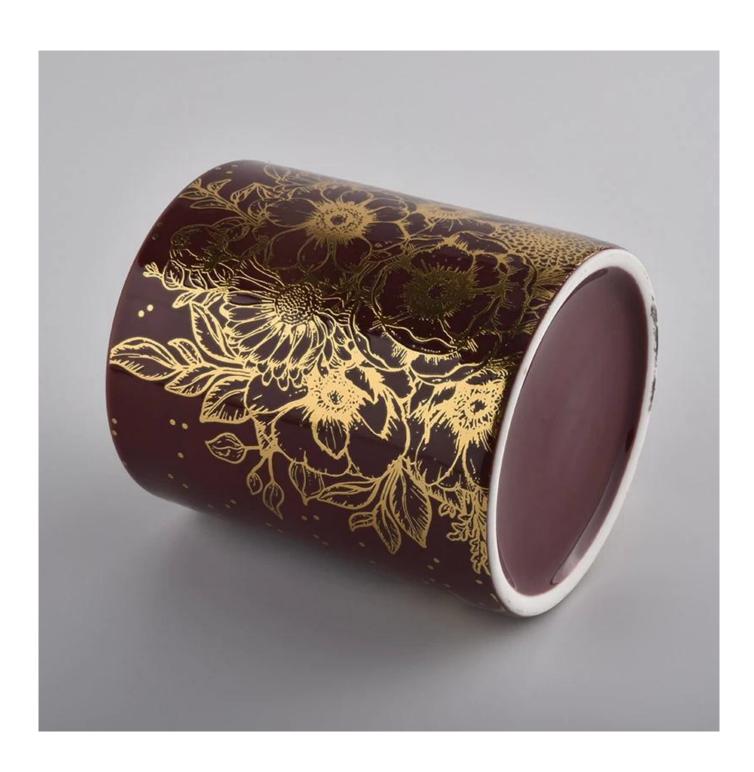

fancy ceramic candle jars with various colors glazing

All the pictures on this site are copyrighted by Sunny Glassware. Any unauthorized copy will be regarded as copyright infringement.

| Product name | fancy ceramic candle jars with various colors glazing                                                                                         |  |  |
|--------------|-----------------------------------------------------------------------------------------------------------------------------------------------|--|--|
| Sample time  | <ol> <li>5 days if at exist shaped and size</li> <li>15 days if need new shape or size</li> </ol>                                             |  |  |
| Measure(mm)  | SGXYT20071612 Top dia: 88mm Bottom dia: 88mm Height: 100mm Weight: 390g Capacity: 400ml fancy ceramic candle jars with various colors glazing |  |  |
| Packing      | Normal packing,Individual gift box, PVC box, window box, color box, white box, etc                                                            |  |  |