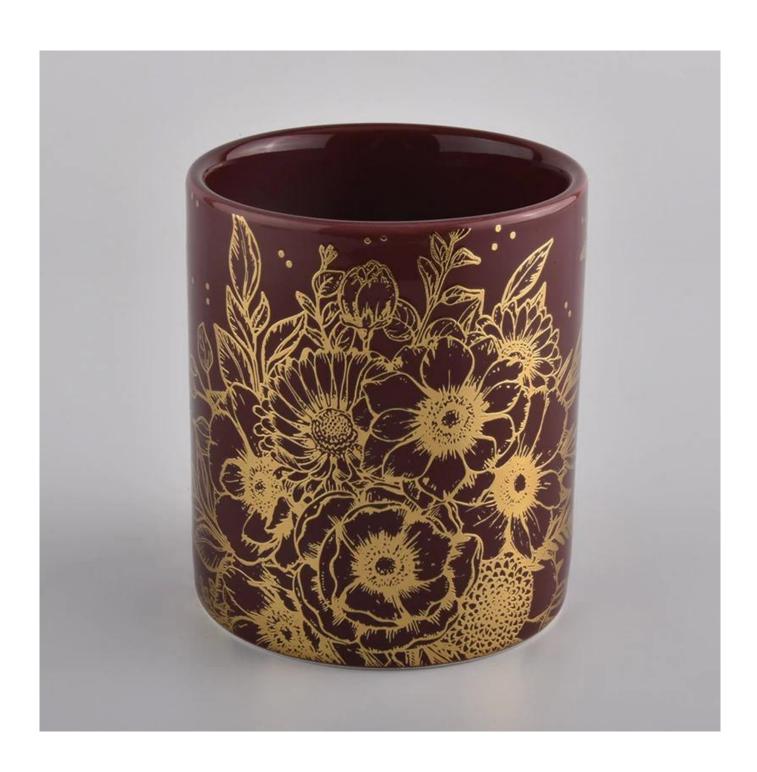

fancy ceramic candle jars with various colors glazing

All the pictures on this site are copyrighted by Sunny Glassware. Any unauthorized copy will be regarded as copyright infringement.

| Product name | fancy ceramic candle jars with various colors glazing                                                                                         |  |  |
|--------------|-----------------------------------------------------------------------------------------------------------------------------------------------|--|--|
| Sample time  | <ol> <li>5 days if at exist shaped and size</li> <li>15 days if need new shape or size</li> </ol>                                             |  |  |
| Measure(mm)  | SGXYT20071612 Top dia: 88mm Bottom dia: 88mm Height: 100mm Weight: 390g Capacity: 400ml fancy ceramic candle jars with various colors glazing |  |  |
| Packing      | Normal packing,Individual gift box, PVC box, window box, color box, white box, etc                                                            |  |  |