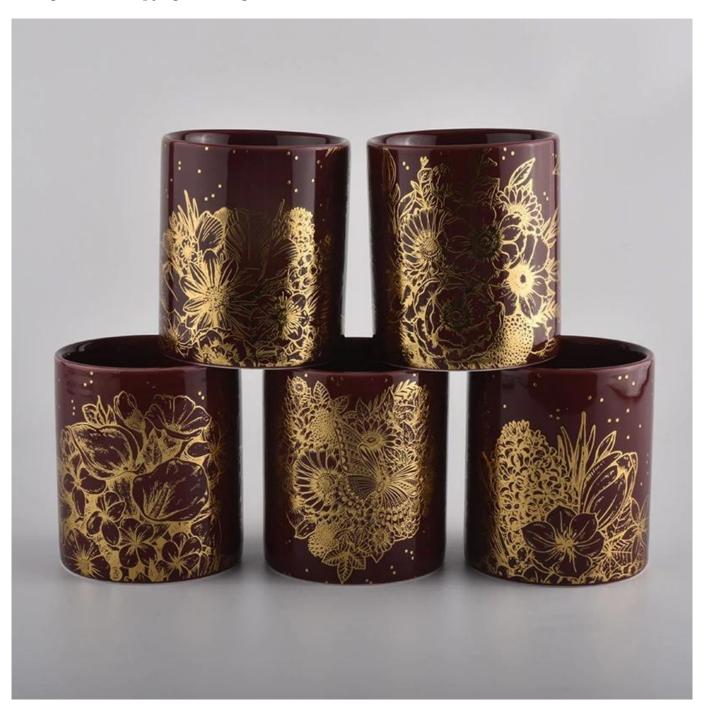

fancy ceramic candle jars with various colors glazing

All the pictures on this site are copyrighted by Sunny Glassware. Any unauthorized copy will be regarded as copyright infringement.

| Product name | fancy ceramic candle jars with various colors glazing                                                                                         |  |  |
|--------------|-----------------------------------------------------------------------------------------------------------------------------------------------|--|--|
| Sample time  | <ol> <li>5 days if at exist shaped and size</li> <li>15 days if need new shape or size</li> </ol>                                             |  |  |
| Measure(mm)  | SGXYT20071612 Top dia: 88mm Bottom dia: 88mm Height: 100mm Weight: 390g Capacity: 400ml fancy ceramic candle jars with various colors glazing |  |  |
| Packing      | Normal packing,Individual gift box, PVC box, window box, color box, white box, etc                                                            |  |  |