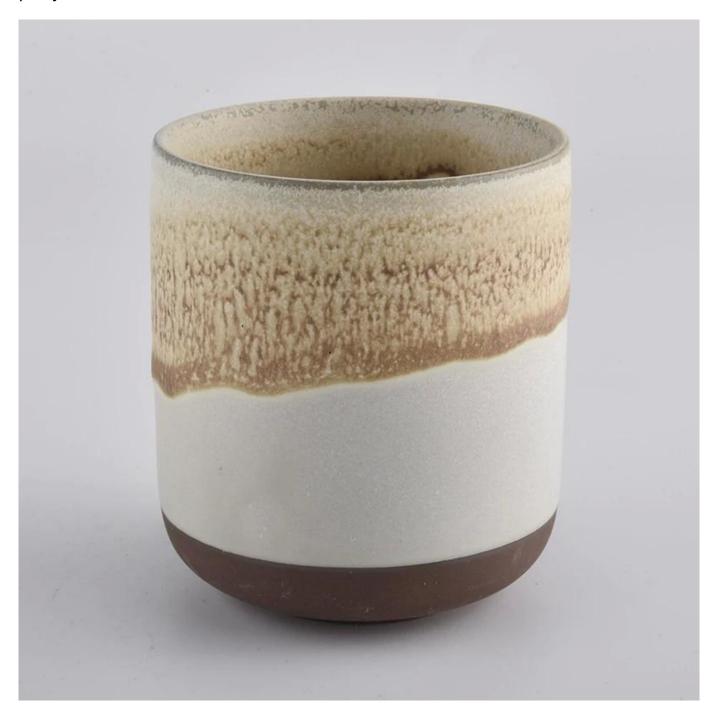

fancy ceramic candle jars candle containe, round bottom ceramic vessel for home decor

### **Product Description**

This **candle holder** is designed by our professional designers team. It is made from deep processing and kept good quality. A nice choice for home, wedding, party decorations

| Product name | fancy ceramic candle jars candle containe, round bottom ceramic vessel for home decor                  |
|--------------|--------------------------------------------------------------------------------------------------------|
| Sample time  | <ol> <li>5-7 days if at exist shaped and size</li> <li>15-20 days if need new shape or size</li> </ol> |
| Measure(mm)  | Top dia:85mm Bottom dia:80mm Height:100mm Weight:276g Capacity:410ml                                   |