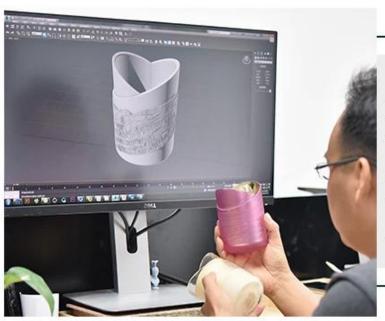

fancy ceramic candle jars candle containe, round bottom ceramic vessel for home decor



### Achieve Customers' Ideas

get your ideas becoming creative fragrance products and

sell them very well

### Award-winning Design Team

won the trust of many upscale brands





### Excellent After-service

problem solved within 24 hours

### **Product Description**

This **candle holder** is designed by our professional designers team. It is made from deep processing and kept good quality. A nice choice for home, wedding, party decorations









| Product name | fancy ceramic candle jars candle containe, round bottom ceramic vessel for home decor                  |
|--------------|--------------------------------------------------------------------------------------------------------|
| Sample time  | <ol> <li>5-7 days if at exist shaped and size</li> <li>15-20 days if need new sh