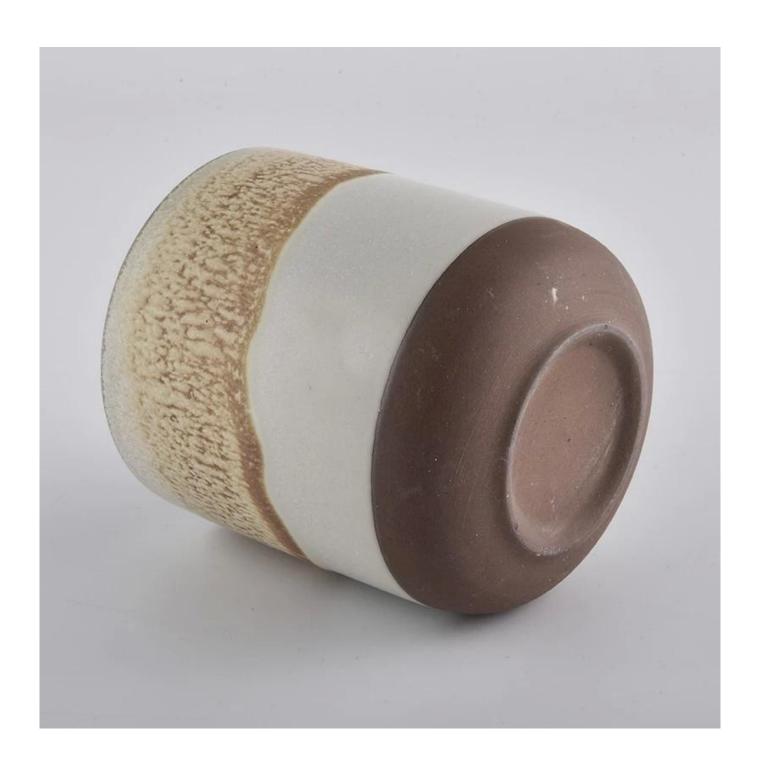

### **Product Description**

This **candle holder** is designed by our professional designers team. It is made from deep processing and kept good quality. A nice choice for home, wedding, party decorations

| Product name | fancy ceramic candle jars candle containe, round bottom ceramic vessel for home decor                  |
|--------------|--------------------------------------------------------------------------------------------------------|
| Sample time  | <ol> <li>5-7 days if at exist shaped and size</li> <li>15-20 days if need new shape or size</li> </ol> |
| Measure(mm)  | Top dia:85mm Bottom dia:80mm Height:100mm Weight:276g Capacity:410ml                                   |