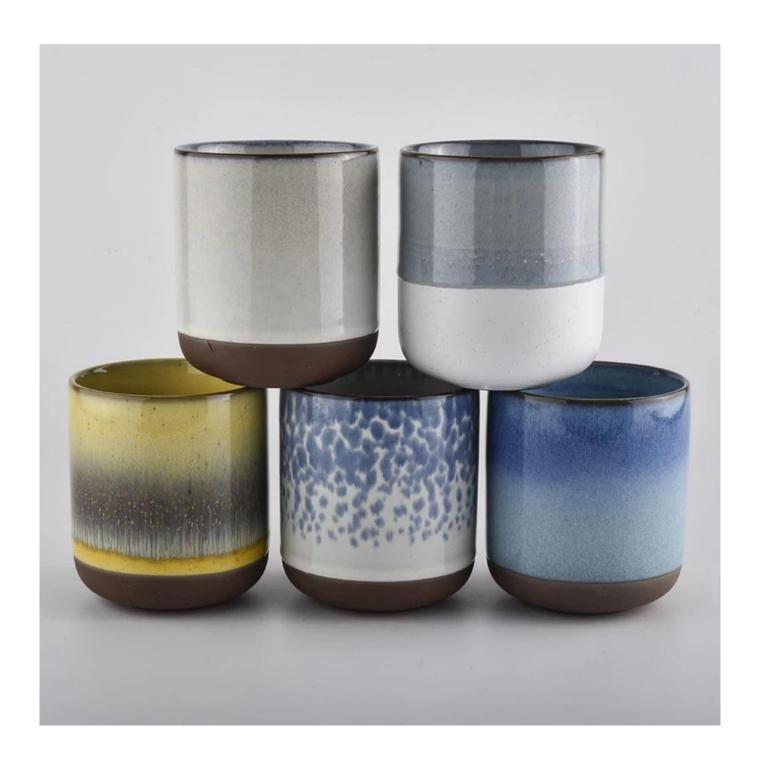

### **Product Description**

This **candle holder** is designed by our professional designers team. It is made from deep processing and kept good quality. A nice choice for home, wedding, party decorations

| Product name | fancy ceramic candle jars candle containe, round bottom ceramic vessel for home decor                  |
|--------------|--------------------------------------------------------------------------------------------------------|
| Sample time  | <ol> <li>5-7 days if at exist shaped and size</li> <li>15-20 days if need new shape or size</li> </ol> |
| Measure(mm)  | Top dia:85mm Bottom dia:80mm Height:100mm Weight:276g Capacity:410ml                                   |