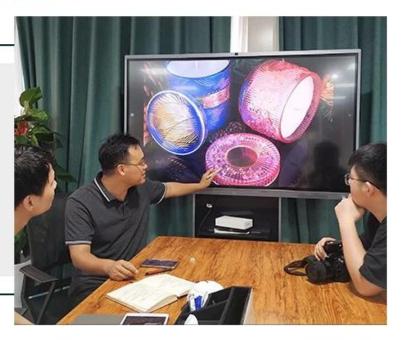

fancy ceramic candle jars candle containe, round bottom ceramic vessel for home decor



### Achieve Customers' Ideas

get your ideas becoming creative fragrance products and

sell them very well

### Award-winning Design Team

won the trust of many upscale brands





### Excellent After-service

problem solved within 24 hours

### **Product Description**

This **candle holder** is designed by our professional designers team. It is made from deep processing and kept good quality. A nice choice for home, wedding, party decorations









| Product name | fancy ceramic candle jars candle containe, round bottom ceramic vessel for home decor                  |
|--------------|--------------------------------------------------------------------------------------------------------|
| Sample time  | <ol> <li>5-7 days if at exist shaped and size</li> <li>15-20 days if need new shape or size</li> </ol> |
| Measure(mm)  | Top dia:85mm Bottom dia:80mm Height:100mm Weight:276g Capacity:410ml                                   |

| Packing        | Normal packi