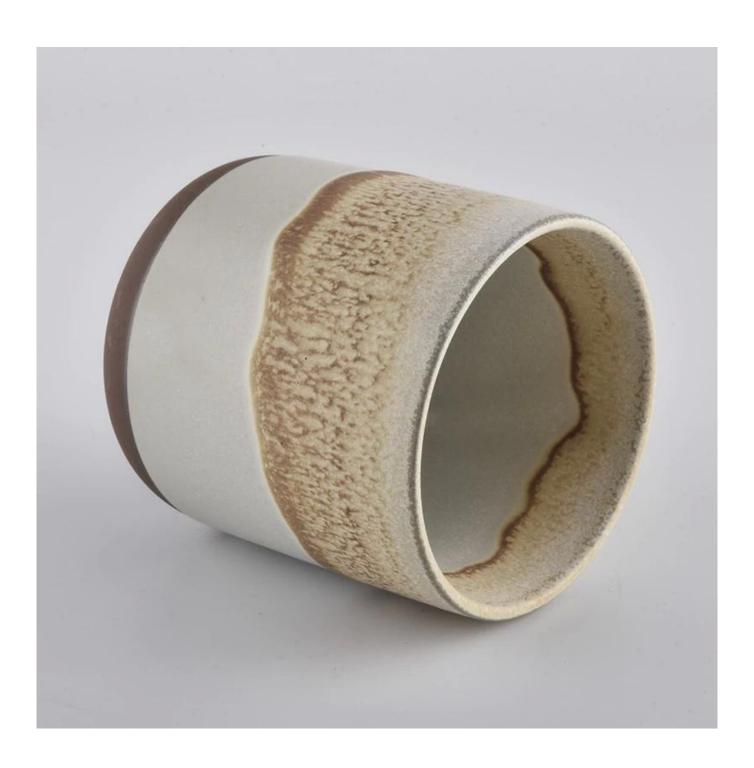

### **Product Description**

This **candle holder** is designed by our professional designers team. It is made from deep processing and kept good quality. A nice choice for home, wedding, party decorations

| Product name | fancy ceramic candle jars candle containe, round bottom ceramic vessel for home decor                  |
|--------------|--------------------------------------------------------------------------------------------------------|
| Sample time  | <ol> <li>5-7 days if at exist shaped and size</li> <li>15-20 days if need new shape or size</li> </ol> |
| Measure(mm)  | Top dia:85mm Bottom dia:80mm Height:100mm Weight:276g Capacity:410ml                                   |