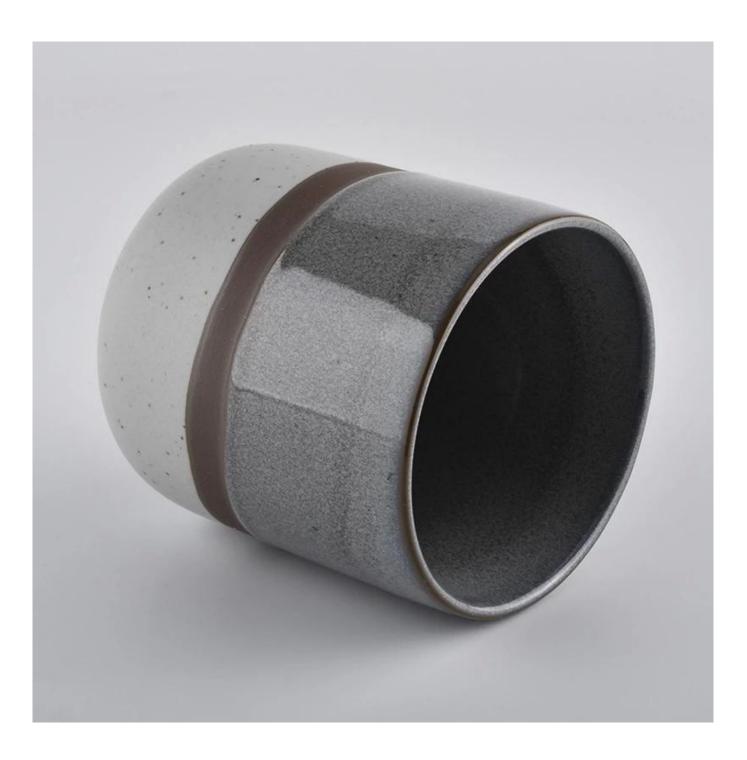

#### **Product Description**

This **concrete candle jar** with is designed by our award wining designers! It looks very original for the eyes, I pesonally think it is a great candle holder fixed on your fireplace.

All the pictures on this site are copyrighted by Sunny Glassware. Any unauthorized copy will be regarded as copyright infringement.

| Product name | empty new ceramic jars for candle making                                                                                                     |
|--------------|----------------------------------------------------------------------------------------------------------------------------------------------|
| Sample time  | <ol> <li>5 days if at exist shaped and size</li> <li>15 days if need new shape or size</li> </ol>                                            |
| Measure(mm)  | SGMK20070302<br>Top dia:85mm<br>Bottom dia:80mm<br>Height:100mm<br>Weight:276g<br>Capacity:413ml<br>empty new ceramic jars for candle making |