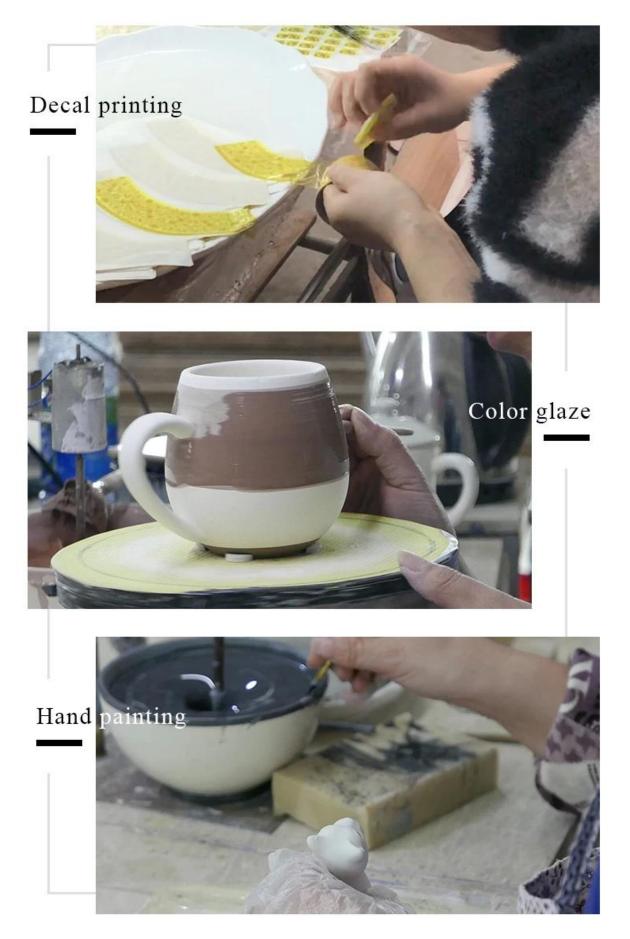

br>Top dia:85mm<br>Bottom dia:80mm<br>Height:100mm<br>Weight:276g<br>Capacity:413ml<br>empty new ceramic jars for candle making |

| Packing        | Normal packing,Individual gift box, PVC box, window box, color box, white box, etc |
|----------------|------------------------------------------------------------------------------------|
| Delivery time  | Within 35 days after the sample and order confirmed                                |
| Payment term   | 30% deposit by T/T in advance and the balance against the copy of B/L              |
| Shipment       | By sea,by air,by Express and your shipping agent is acceptable                     |
| Usage Occasion | Home decor,Wedding Decoration,Wedding<br>Favors,Decoration enhancement,            |

**Process Craft** 

## **DEEP PROCESSING**



#### Service Story

Someone ask me, why Sunny Glassware is **the supplier of 80% fragrance brands in the United State**, take a second to listen to my story about<u>candle holders</u> order, you will understand Sunny always stay with you whatever it happens.

Last summer was really a great experience to us, J placed a big order with mass candle holders to Sunny Glassware at August 2018, everyone was so exciting and wanted to make it perfect .



Everything goes very well at the beginning, fast move, perfect communication, all is good. A small accessory became a big bomb which is out of our expectation, J wanted us to buy this small accessory in China but he told us this is a very difficult stuff, we digged 7 factories and one of them told us they can produce it. We are happy to know that