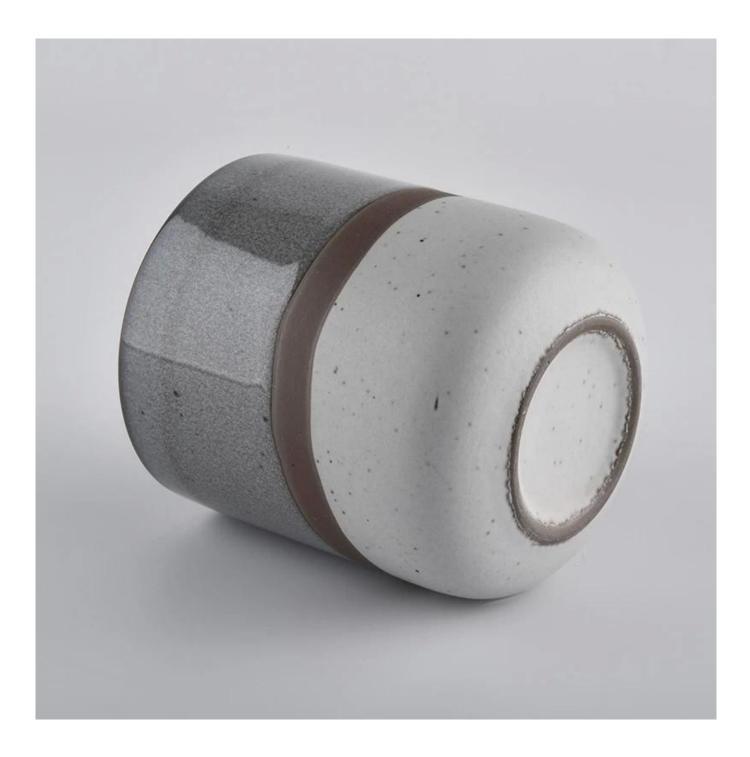

#### **Product Description**

This **concrete candle jar** with is designed by our award wining designers! It looks very original for the eyes, I pesonally think it is a great candle holder fixed on your fireplace.

All the pictures on this site are copyrighted by Sunny Glassware. Any unauthorized copy will be regarded as copyright infringement.

| Product name | empty new ceramic jars for candle making                                                                                                     |
|--------------|----------------------------------------------------------------------------------------------------------------------------------------------|
| Sample time  | <ol> <li>5 days if at exist shaped and size</li> <li>15 days if need new shape or size</li> </ol>                                            |
| Measure(mm)  | SGMK20070302<br>Top dia:85mm<br>Bottom dia:80mm<br>Height:100mm<br>Weight:276g<br>Capacity:413ml<br>empty new ceramic jars for candle making |