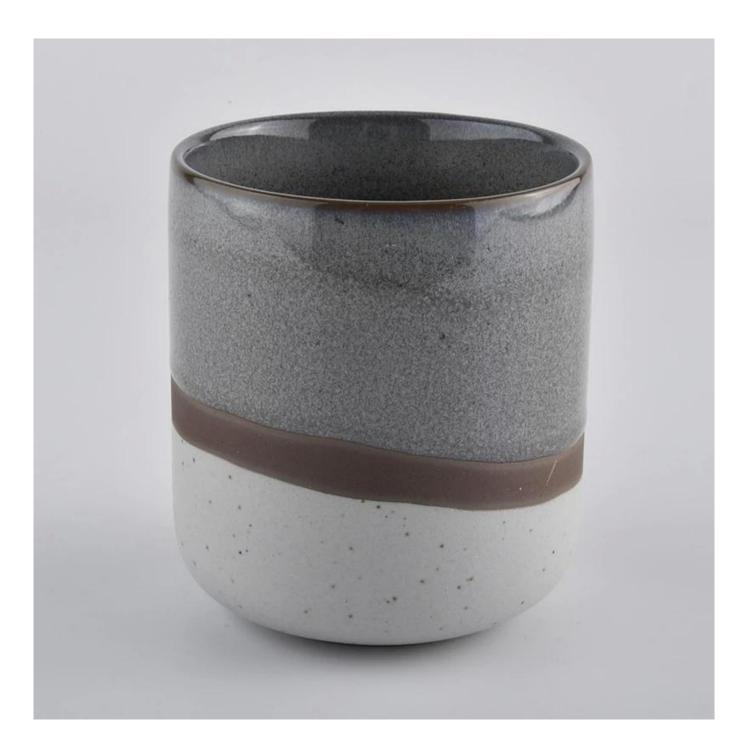

#### **Product Description**

This **concrete candle jar** with is designed by our award wining designers! It looks very original for the eyes, I pesonally think it is a great candle holder fixed on your fireplace.

All the pictures on this site are copyrighted by Sunny Glassware. Any unauthorized copy will be regarded as copyright infringement.

| Product name | empty new ceramic jars for candle making                                                                                                     |
|--------------|----------------------------------------------------------------------------------------------------------------------------------------------|
| Sample time  | <ol> <li>5 days if at exist shaped and size</li> <li>15 days if need new shape or size</li> </ol>                                            |
| Measure(mm)  | SGMK20070302<br>Top dia:85mm<br>Bottom dia:80mm<br>Height:100mm<br>Weight:276g<br>Capacity:413ml<br>empty new ceramic jars for candle making |