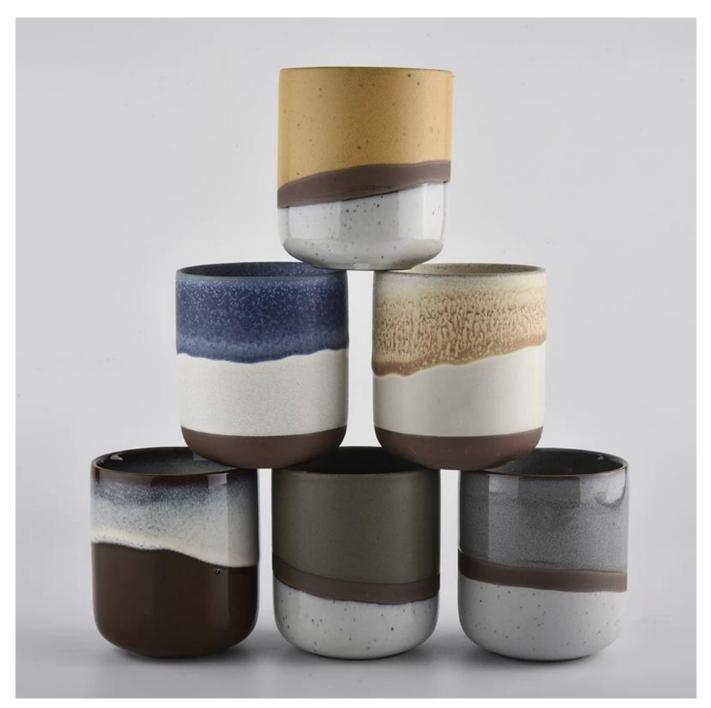

### empty new ceramic jars for candle making

#### **Product Description**

This **concrete candle jar** with is designed by our award wining designers! It looks very original for the eyes, I pesonally think it is a great candle holder fixed on your fireplace.

All the pictures on this site are copyrighted by Sunny Glassware. Any unauthorized copy will be regarded as copyright infringement.

| Product name | empty new ceramic jars for candle making                                                                                                     |
|--------------|----------------------------------------------------------------------------------------------------------------------------------------------|
| Sample time  | <ol> <li>5 days if at exist shaped and size</li> <li>15 days if need new shape or size</li> </ol>                                            |
| Measure(mm)  | SGMK20070302<br>Top dia:85mm<br>Bottom dia:80mm<br>Height:100mm<br>Weight:276g<br>Capacity:413ml<br>empty new ceramic jars for candle making |