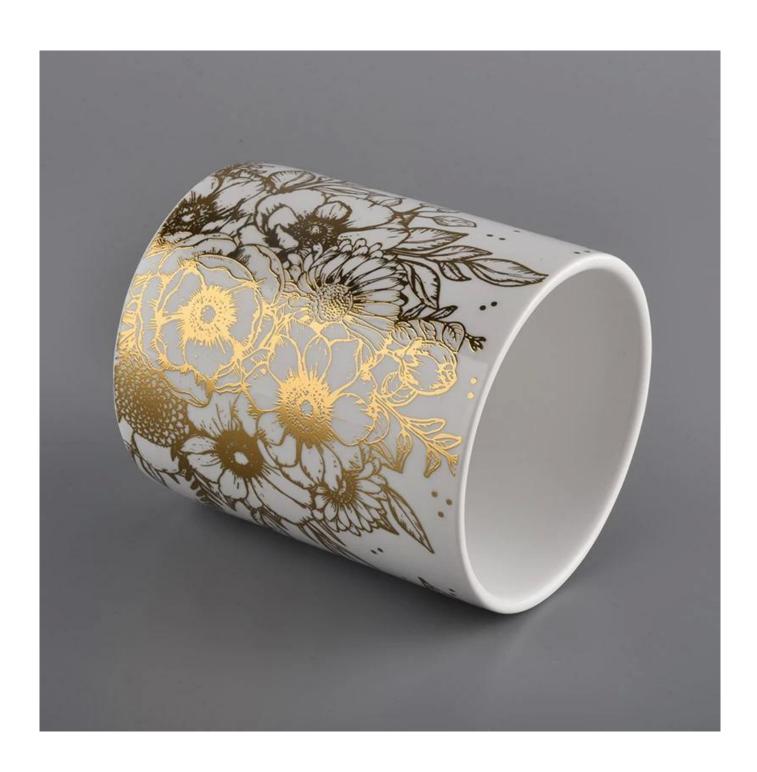

### **Product Description**

This **concrete candle jar** with is designed by our award wining designers! It looks very original for the eyes, I pesonally think it is a great candle holder fixed on your fireplace.

All the pictures on this site are copyrighted by Sunny Glassware. Any unauthorized copy will be regarded as copyright infringement.

| Product name | empty luxury ceramic candle jars for candle making                                                                                         |  |  |
|--------------|--------------------------------------------------------------------------------------------------------------------------------------------|--|--|
| Sample time  | <ol> <li>5 days if at exist shaped and size</li> <li>15 days if need new shape or size</li> </ol>                                          |  |  |
| Measure(mm)  | SGXYT20071608 Top dia: 88mm Bottom dia: 88mm Height: 100mm Weight: 390g Capacity: 400ml empty luxury ceramic candle jars for candle making |  |  |