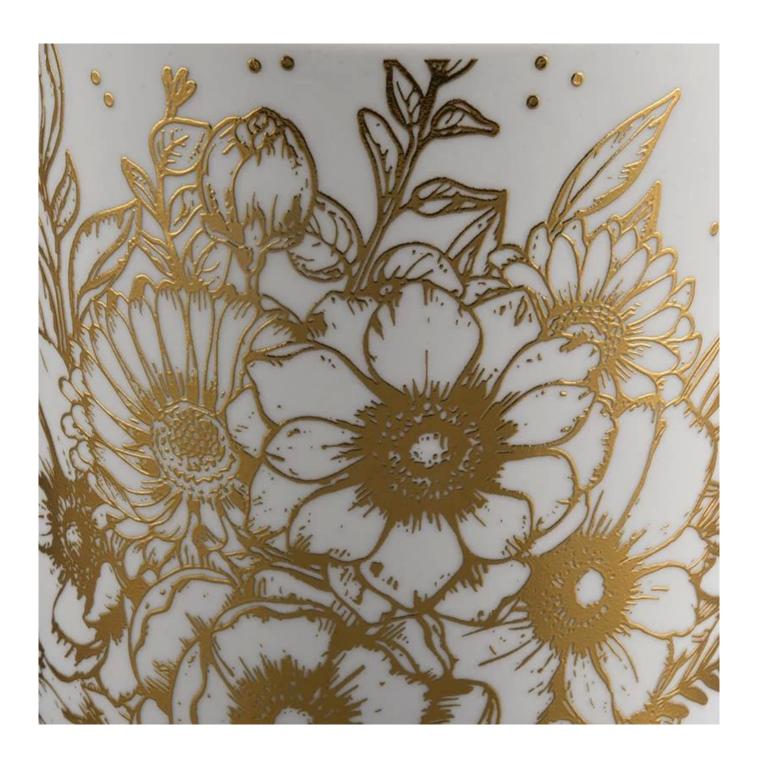

### **Product Description**

This **concrete candle jar** with is designed by our award wining designers! It looks very original for the eyes, I pesonally think it is a great candle holder fixed on your fireplace.

All the pictures on this site are copyrighted by Sunny Glassware. Any unauthorized copy will be regarded as copyright infringement.

| Product name | empty luxury ceramic candle jars for candle making                                                                                         |  |  |
|--------------|--------------------------------------------------------------------------------------------------------------------------------------------|--|--|
| Sample time  | <ol> <li>5 days if at exist shaped and size</li> <li>15 days if need new shape or size</li> </ol>                                          |  |  |
| Measure(mm)  | SGXYT20071608 Top dia: 88mm Bottom dia: 88mm Height: 100mm Weight: 390g Capacity: 400ml empty luxury ceramic candle jars for candle making |  |  |