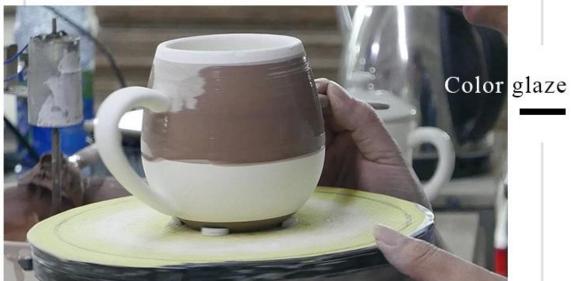

m Weight: 390g Capacity: 400ml empty luxury ceramic candle jars for candle making |  |  |

| Packing        | Normal packing,Individual gift box, PVC box, window box, color box, white box, etc |  |  |
|----------------|------------------------------------------------------------------------------------|--|--|
| Delivery time  | Within 35 days after the sample and order confirmed                                |  |  |
| Payment term   | 30% deposit by T/T in advance and the balance against the copy of B/L              |  |  |
| Sninmant       | By sea,by air,by Express and your shipping agent is acceptable                     |  |  |
| Usage Occasion | Home decor, Wedding Decoration, Wedding Favors, Decoration enhancement,            |  |  |

### **Process Craft**

# **DEEP PROCESSING**







### **Service Story**

Someone ask me, why Sunny Glassware is **the supplier of 80% fragrance brands in the United State**, take a second to listen to my story about<u>candle holders</u> order, you will understand Sunny always stay with you whatever it happens.

Last summer was really a great experience to us, J placed a big order with mass candle holders to Sunny Glassware at August 2018, everyone was so exciting and wanted to make it perfect .



Everything goes very well at the beginning, fast move, perfect communication, all is good. A small accessory became a big bomb which is out of our expectation, J wanted us to buy this small accessory in China but he told us this is a very difficult stuff, we digged 7 factories and one of them told us they can produce it. We are happy to know