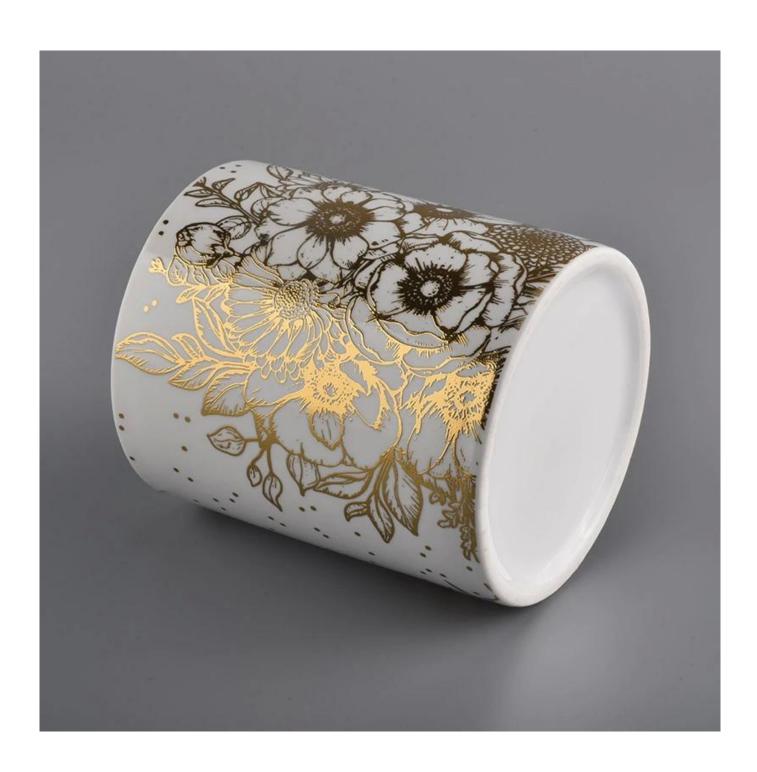

### **Product Description**

This **concrete candle jar** with is designed by our award wining designers! It looks very original for the eyes, I pesonally think it is a great candle holder fixed on your fireplace.

All the pictures on this site are copyrighted by Sunny Glassware. Any unauthorized copy will be regarded as copyright infringement.

| Product name | empty luxury ceramic candle jars for candle making                                                                                         |  |  |
|--------------|--------------------------------------------------------------------------------------------------------------------------------------------|--|--|
| Sample time  | <ol> <li>5 days if at exist shaped and size</li> <li>15 days if need new shape or size</li> </ol>                                          |  |  |
| Measure(mm)  | SGXYT20071608 Top dia: 88mm Bottom dia: 88mm Height: 100mm Weight: 390g Capacity: 400ml empty luxury ceramic candle jars for candle making |  |  |