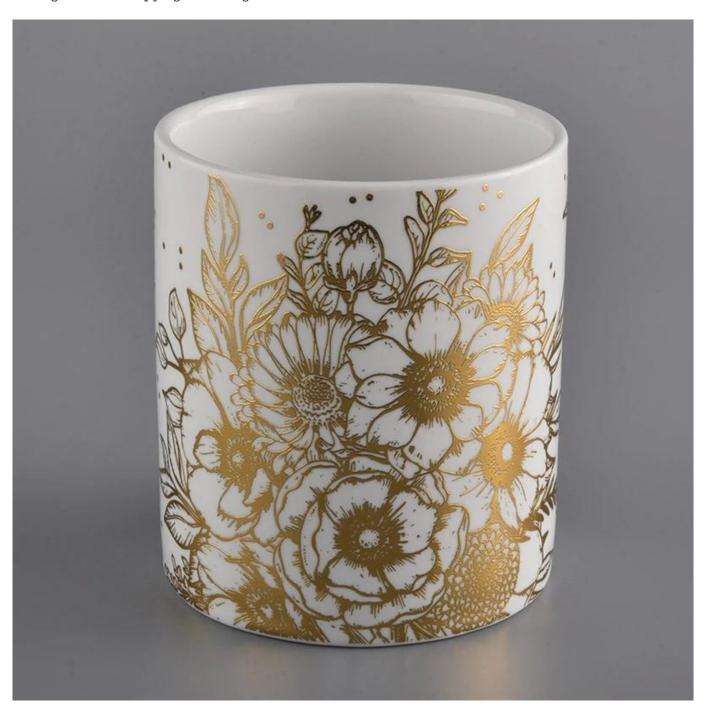

empty luxury ceramic candle jars for candle making

### **Product Description**

This **concrete candle jar** with is designed by our award wining designers! It looks very original for the eyes, I pesonally think it is a great candle holder fixed on your fireplace.

All the pictures on this site are copyrighted by Sunny Glassware. Any unauthorized copy will be regarded as copyright infringement.

| Product name | empty luxury ceramic candle jars for candle making                                                                                         |  |  |
|--------------|--------------------------------------------------------------------------------------------------------------------------------------------|--|--|
| Sample time  | <ol> <li>5 days if at exist shaped and size</li> <li>15 days if need new shape or size</li> </ol>                                          |  |  |
| Measure(mm)  | SGXYT20071608 Top dia: 88mm Bottom dia: 88mm Height: 100mm Weight: 390g Capacity: 400ml empty luxury ceramic candle jars for candle making |  |  |