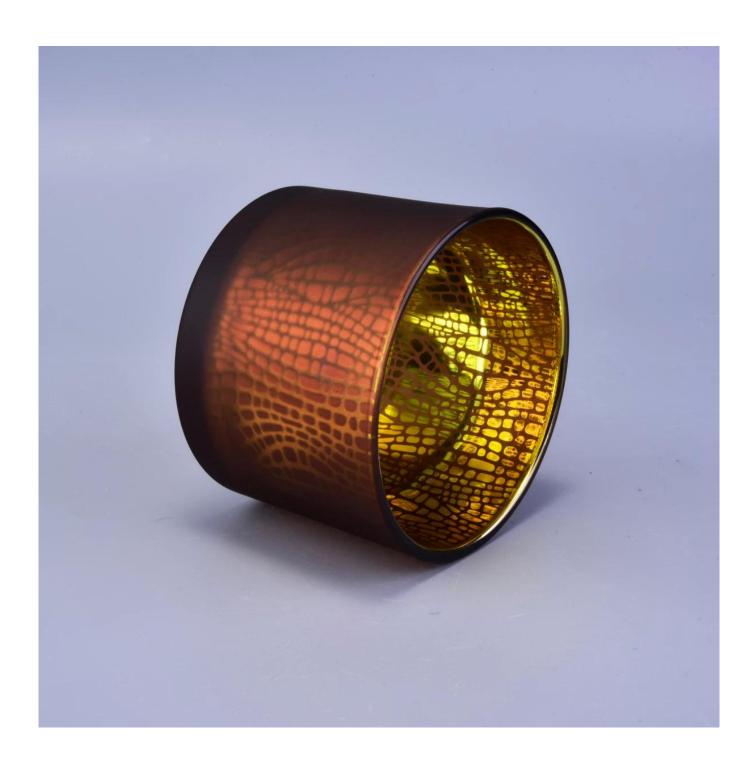

## **Product Description**

| Product name | greeempty glass candle vessels, frosted outside electroplated inside glass candle holder |
|--------------|------------------------------------------------------------------------------------------|
|              |                                                                                          |

| Specification  | Top dia: 110mm<br>Bottom dia:102mm<br>Height: 80mm<br>Capacity: 500ml                                               |  |
|----------------|---------------------------------------------------------------------------------------------------------------------|--|
| Sample time    | <ol> <li>5 days if at exist shaped and size of glass</li> <li>15 days if need new shape or size of glass</li> </ol> |  |
| Packing        | Normal packing,Individual gift box, PVC box, window box, color box, white box, etc                                  |  |
| Delivery time  | Within 35 days after the sample and order confirmed                                                                 |  |
| Payment term   | 30% deposit by T/T in advance and the balance against the copy of B/L                                               |  |
| Shipment       | By sea,by air,by Express and your shipping agent is acceptable                                                      |  |
| Usage Occasion | Home decor, Wedding Decoration, Wedding Favors, Decoration enhancement,                                             |  |