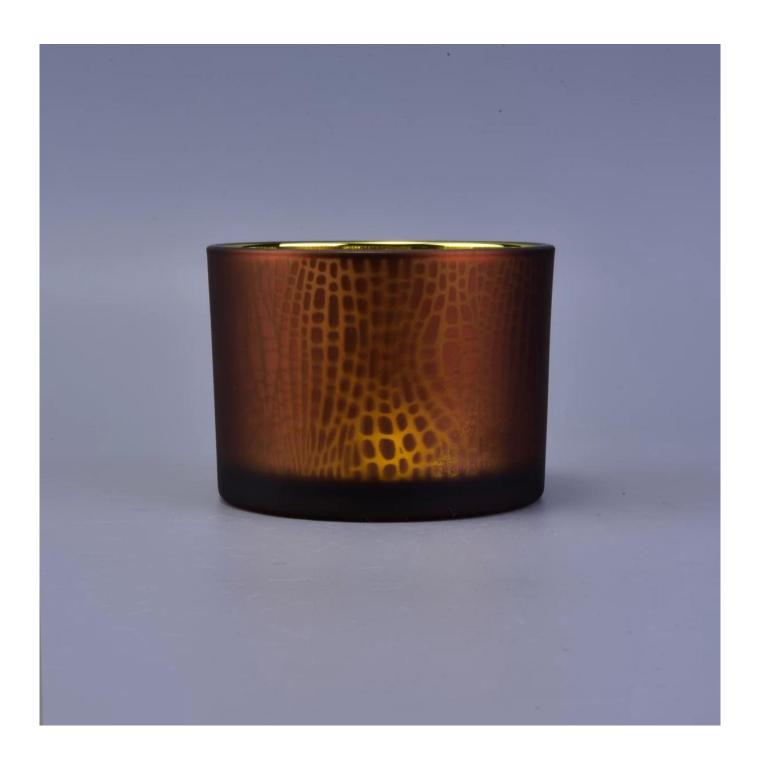

## **Product Description**

| Product name | greeempty glass candle vessels, frosted outside electroplated inside glass candle holder |
|--------------|------------------------------------------------------------------------------------------|
|              |                                                                                          |

| Specification  | Top dia: 110mm<br>Bottom dia:102mm<br>Height: 80mm<br>Capacity: 500ml                                               |  |
|----------------|---------------------------------------------------------------------------------------------------------------------|--|
| Sample time    | <ol> <li>5 days if at exist shaped and size of glass</li> <li>15 days if need new shape or size of glass</li> </ol> |  |
| Packing        | Normal packing,Individual gift box, PVC box, window box, color box, white box, etc                                  |  |
| Delivery time  | Within 35 days after the sample and order confirmed                                                                 |  |
| Payment term   | 30% deposit by T/T in advance and the balance against the copy of B/L                                               |  |
| Shipment       | By sea,by air,by Express and your shipping agent is acceptable                                                      |  |
| Usage Occasion | Home decor, Wedding Decoration, Wedding Favors, Decoration enhancement,                                             |  |