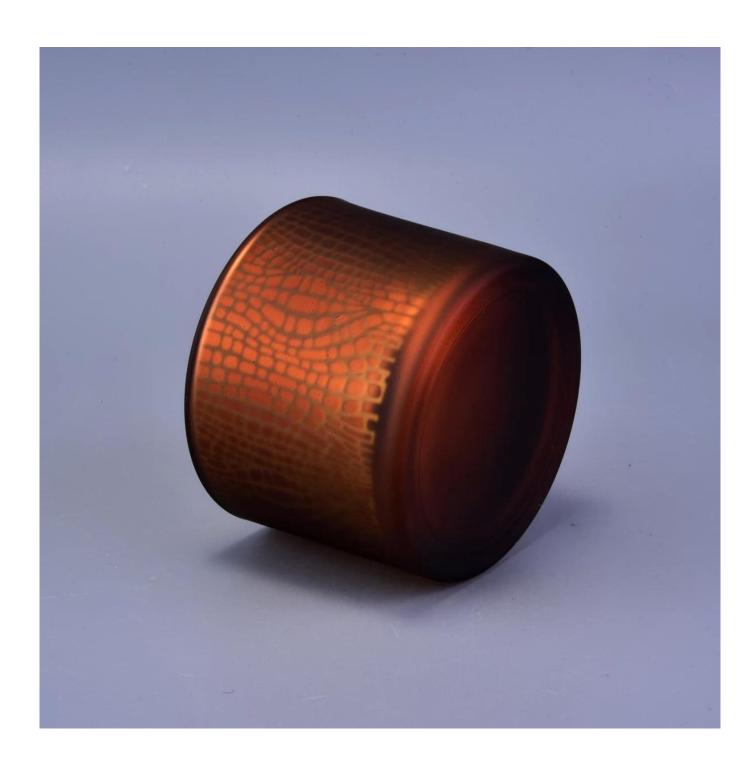

## **Product Description**

| Product name | greeempty glass candle vessels, frosted outside electroplated inside glass candle holder |
|--------------|------------------------------------------------------------------------------------------|
|              |                                                                                          |

| Specification  | Top dia: 110mm<br>Bottom dia:102mm<br>Height: 80mm<br>Capacity: 500ml                                               |  |
|----------------|---------------------------------------------------------------------------------------------------------------------|--|
| Sample time    | <ol> <li>5 days if at exist shaped and size of glass</li> <li>15 days if need new shape or size of glass</li> </ol> |  |
| Packing        | Normal packing,Individual gift box, PVC box, window box, color box, white box, etc                                  |  |
| Delivery time  | Within 35 days after the sample and order confirmed                                                                 |  |
| Payment term   | 30% deposit by T/T in advance and the balance against the copy of B/L                                               |  |
| Shipment       | By sea,by air,by Express and your shipping agent is acceptable                                                      |  |
| Usage Occasion | Home decor, Wedding Decoration, Wedding Favors, Decoration enhancement,                                             |  |