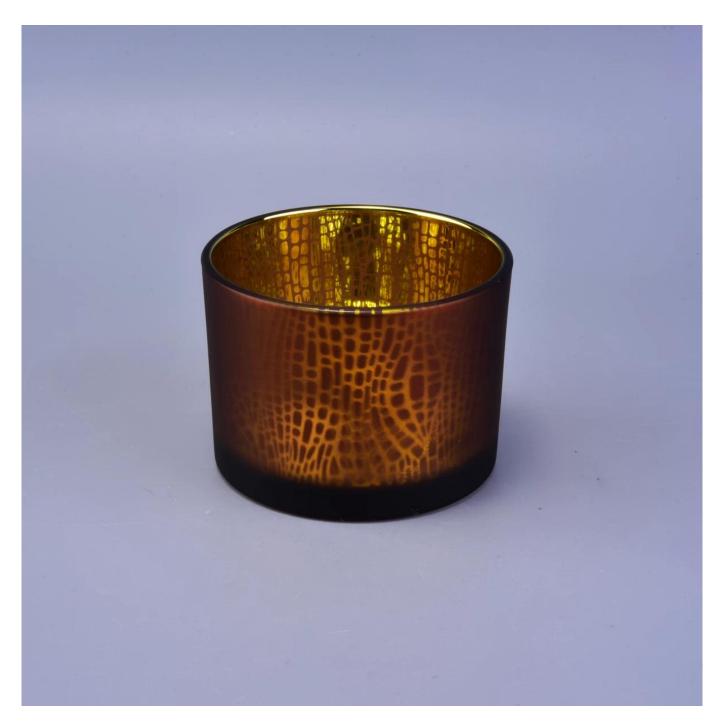

## **Product Description**

| Product name | greeempty glass candle vessels, frosted outside electroplated inside glass candle holder |
|--------------|------------------------------------------------------------------------------------------|
|              |                                                                                          |

| Specification  | Top dia: 110mm<br>Bottom dia:102mm<br>Height: 80mm<br>Capacity: 500ml                                               |  |
|----------------|---------------------------------------------------------------------------------------------------------------------|--|
| Sample time    | <ol> <li>5 days if at exist shaped and size of glass</li> <li>15 days if need new shape or size of glass</li> </ol> |  |
| Packing        | Normal packing,Individual gift box, PVC box, window box, color box, white box, etc                                  |  |
| Delivery time  | Within 35 days after the sample and order confirmed                                                                 |  |
| Payment term   | 30% deposit by T/T in advance and the balance against the copy of B/L                                               |  |
| Shipment       | By sea,by air,by Express and your shipping agent is acceptable                                                      |  |
| Usage Occasion | Home decor, Wedding Decoration, Wedding Favors, Decoration enhancement,                                             |  |