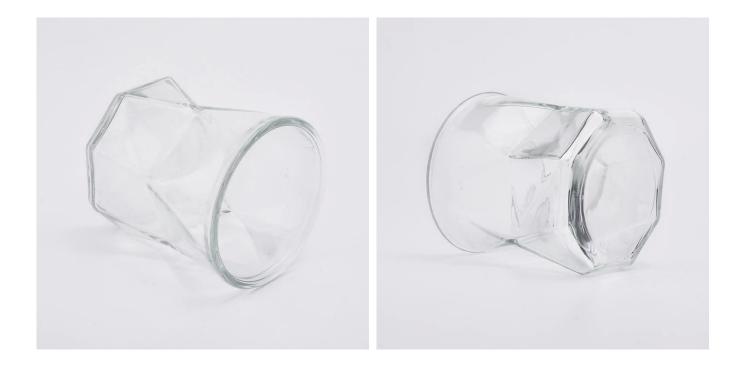

empty geometric glass vessel, unique glass candle jar

### No second Co.in China

Our QC is more QC than our customer's QC

**Product Description** 

This **glass candle jar** is designed by our professional designers team. It is made from deep processing and kept good quality. It is suitable for home, wedding, party decorations and so on.

| product name   | empty geometric glass vessel, unique glass candle jar                                                               |
|----------------|---------------------------------------------------------------------------------------------------------------------|
| Sample time    | <ol> <li>5 days if at exist shaped and size of glass</li> <li>15 days if need new shape or size of glass</li> </ol> |
| Measure(mm)    | Top dia:86mm<br>Bottom dia:80mm<br>Height:90mm<br>Weight:245g<br>Capacity:300ml                                     |
| Packing        | Normal packing,Individual gift box, PVC box, window box, color box, white box, etc                                  |
| Delivery time  | Within 35 days after the sample and order confirmed                                                                 |
| Payment term   | 30% deposit by T/T in advance and the balance against the copy of B/L                                               |
| Shipment       | By sea,by air,by Express and your shipping agent is acceptable                                                      |
| Usage Occasion | Home decor,Wedding Decoration,Wedding Favors,Decoration<br>enhancement,                                             |