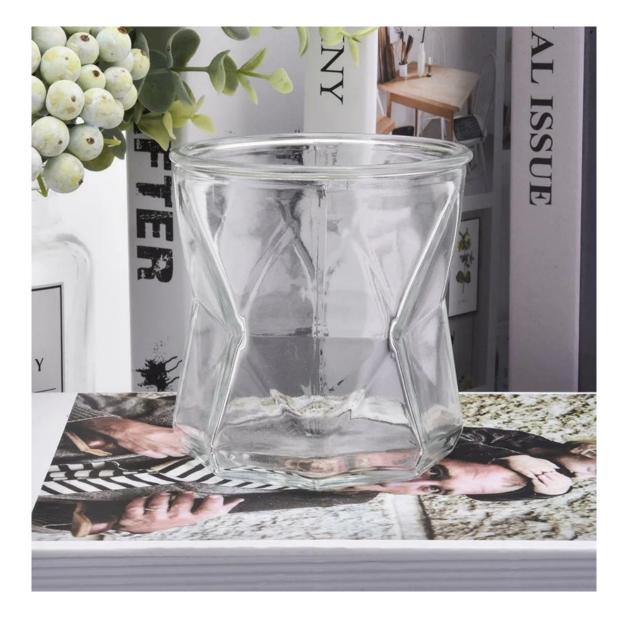

empty geometric glass vessel, unique glass candle jar

### No second Co.in China

Our QC is more QC than our customer's QC

**Product Description** 

This **glass candle jar** is designed by our professional designers team. It is made from deep processing and kept good quality. It is suitable for home, wedding, party decorations and so on.

| product name   | empty geometric glass vessel, unique glass candle jar                                                               |
|----------------|---------------------------------------------------------------------------------------------------------------------|
| Sample time    | <ol> <li>5 days if at exist shaped and size of glass</li> <li>15 days if need new shape or size of glass</li> </ol> |
| Measure(mm)    | Top dia:86mm<br>Bottom dia:80mm<br>Height:90mm<br>Weight:245g<br>Capacity:300ml                                     |
| Packing        | Normal packing,Individual gift box, PVC box, window box, color box, white box, etc                                  |
| Delivery time  | Within 35 days after the sample and order confirmed                                                                 |
| Payment term   | 30% deposit by T/T in advance and the balance against the copy of B/L                                               |
| Shipment       | By sea,by air,by Express and your shipping agent is acceptable                                                      |
| Usage Occasion | Home decor,Wedding Decoration,Wedding Favors,Decoration<br>enhancement,                                             |