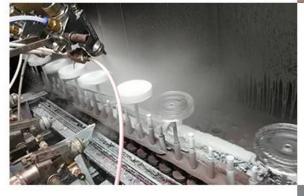

**Process Craft** 

### **DEEP PROCESSING**

### **02** LASER ENGRAVING

**03** SPRAYING