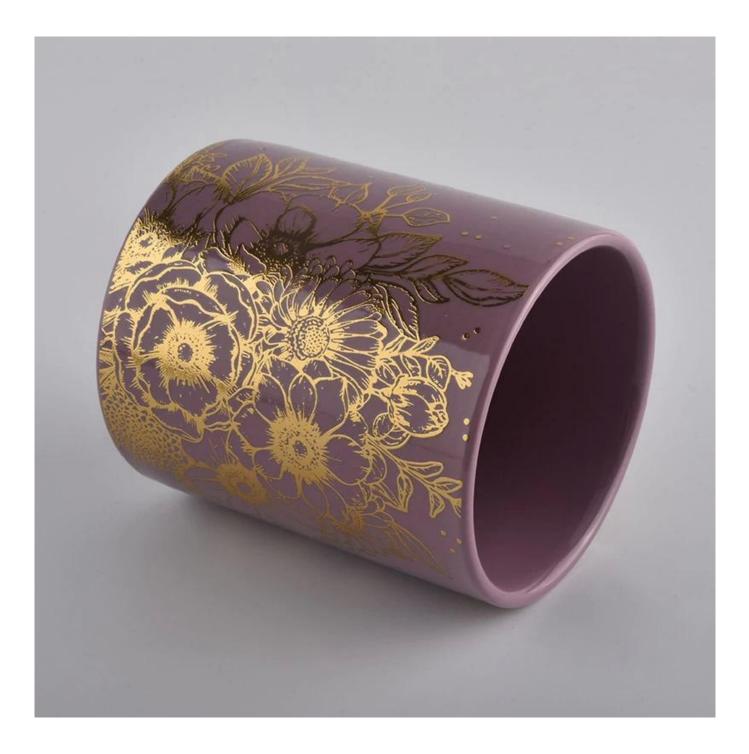

empty ceramic candle holders in bulk for candle making

All the pictures on this site are copyrighted by Sunny Glassware. Any unauthorized copy will be regarded as copyright infringement.

| Product name | empty ceramic candle holders in bulk for candle making                                                                                                              |
|--------------|---------------------------------------------------------------------------------------------------------------------------------------------------------------------|
|              | <ol> <li>5 days if at exist shaped and size</li> <li>15 days if need new shape or size</li> </ol>                                                                   |
| Measure(mm)  | SGXYT20061007<br>Top dia: 88mm<br>Bottom dia: 88mm<br>Height: 100mm<br>Weight: 390g<br>Capacity: 400ml<br>empty ceramic candle holders in bulk for candle<br>making |