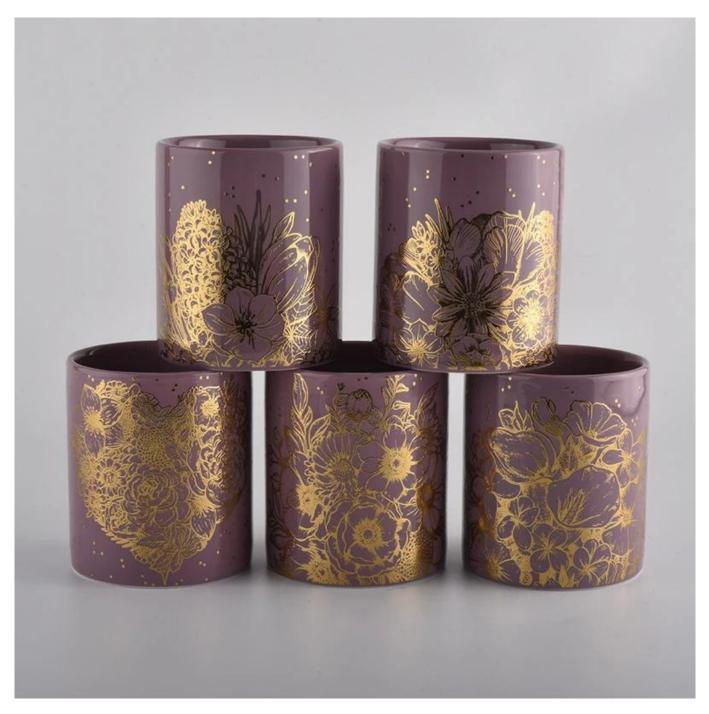

empty ceramic candle holders in bulk for candle making

### **Product Description**

This **concrete candle jar** with is designed by our award wining designers! It looks very original for the eyes, I pesonally think it is a great candle holder fixed on your fireplace.

All the pictures on this site are copyrighted by Sunny Glassware. Any unauthorized copy will be regarded as copyright infringement.

| Product name | empty ceramic candle holders in bulk for candle making                                                                                                              |
|--------------|---------------------------------------------------------------------------------------------------------------------------------------------------------------------|
|              | <ol> <li>5 days if at exist shaped and size</li> <li>15 days if need new shape or size</li> </ol>                                                                   |
| Measure(mm)  | SGXYT20061007<br>Top dia: 88mm<br>Bottom dia: 88mm<br>Height: 100mm<br>Weight: 390g<br>Capacity: 400ml<br>empty ceramic candle holders in bulk for candle<br>making |