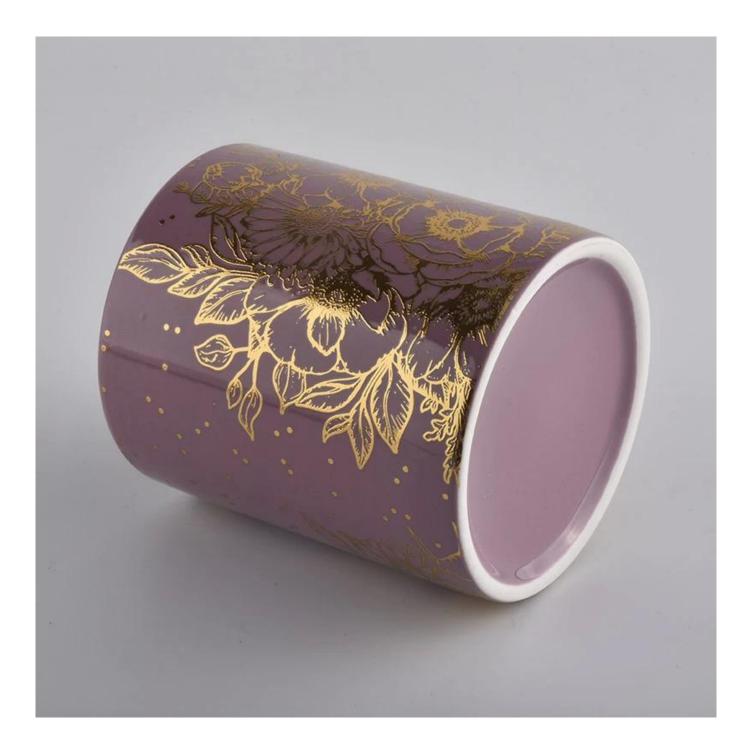

empty ceramic candle holders in bulk for candle making

All the pictures on this site are copyrighted by Sunny Glassware. Any unauthorized copy will be regarded as copyright infringement.

| Product name | empty ceramic candle holders in bulk for candle making                                                                                                              |
|--------------|---------------------------------------------------------------------------------------------------------------------------------------------------------------------|
|              | <ol> <li>5 days if at exist shaped and size</li> <li>15 days if need new shape or size</li> </ol>                                                                   |
| Measure(mm)  | SGXYT20061007<br>Top dia: 88mm<br>Bottom dia: 88mm<br>Height: 100mm<br>Weight: 390g<br>Capacity: 400ml<br>empty ceramic candle holders in bulk for candle<br>making |