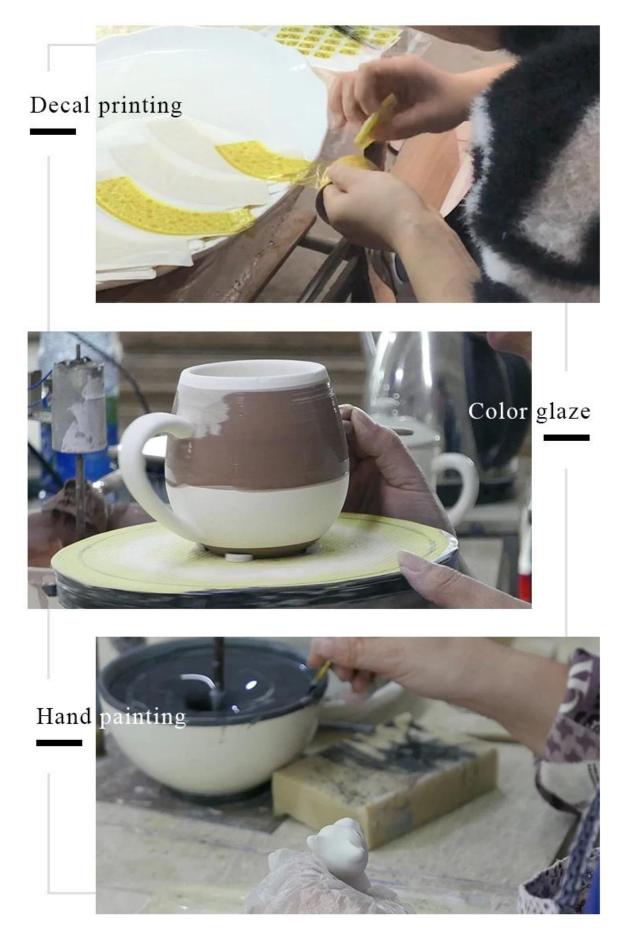

Height: 100mm<br>Weight: 390g<br>Capacity: 400ml<br>empty ceramic candle holders in bulk for candle<br>making |

| Packing        | Normal packing,Individual gift box, PVC box,<br>window box, color box, white box, etc |
|----------------|---------------------------------------------------------------------------------------|
| Delivery time  | Within 35 days after the sample and order confirmed                                   |
| Payment term   | 30% deposit by T/T in advance and the balance against the copy of B/L                 |
| Shipment       | By sea,by air,by Express and your shipping agent is acceptable                        |
| Usage Occasion | Home decor,Wedding Decoration,Wedding<br>Favors,Decoration enhancement,               |

**Process Craft** 

## **DEEP PROCESSING**



#### Service Story

Someone ask me, why Sunny Glassware is **the supplier of 80% fragrance brands in the United State**, take a second to listen to my story about<u>candle holders</u> order, you will understand Sunny always stay with you whatever it happens.

Last summer was really a great experience to us, J placed a big order with mass candle holders to Sunny Glassware at August 2018, everyone was so exciting and wanted to make it perfect .



Everything goes very well at the beginning, fast move, perfect communication, all is good. A small accessory became a big bomb which is out of our expectation, J wanted us to buy this small accessory in China but he told us this is a very difficult stuff, we digged 7 factories and one of them told us they can produce it. We are happy to know that