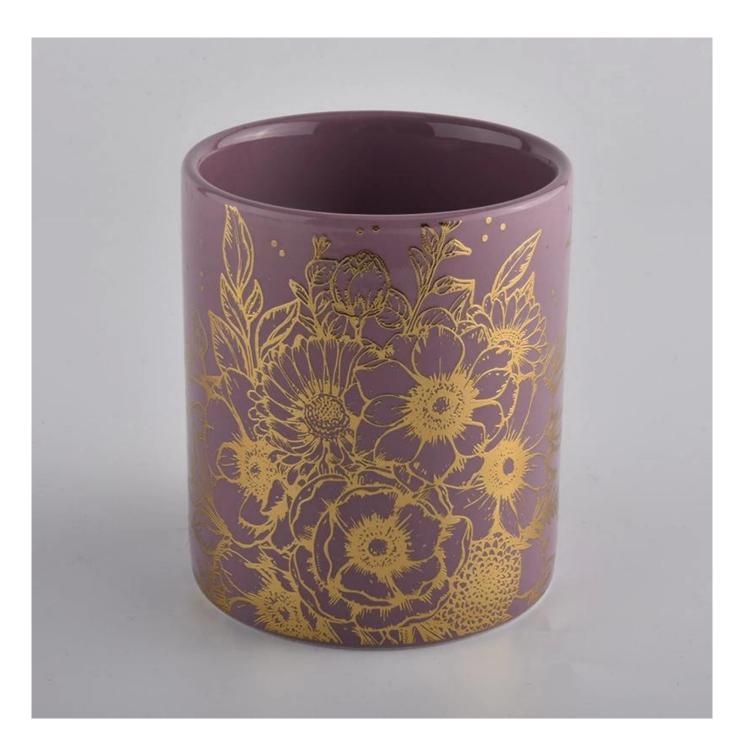

empty ceramic candle holders in bulk for candle making

### **Product Description**

This **concrete candle jar** with is designed by our award wining designers! It looks very original for the eyes, I pesonally think it is a great candle holder fixed on your fireplace.

All the pictures on this site are copyrighted by Sunny Glassware. Any unauthorized copy will be regarded as copyright infringement.

| Product name | empty ceramic candle holders in bulk for candle making                                                                                                              |
|--------------|---------------------------------------------------------------------------------------------------------------------------------------------------------------------|
|              | <ol> <li>5 days if at exist shaped and size</li> <li>15 days if need new shape or size</li> </ol>                                                                   |
| Measure(mm)  | SGXYT20061007<br>Top dia: 88mm<br>Bottom dia: 88mm<br>Height: 100mm<br>Weight: 390g<br>Capacity: 400ml<br>empty ceramic candle holders in bulk for candle<br>making |