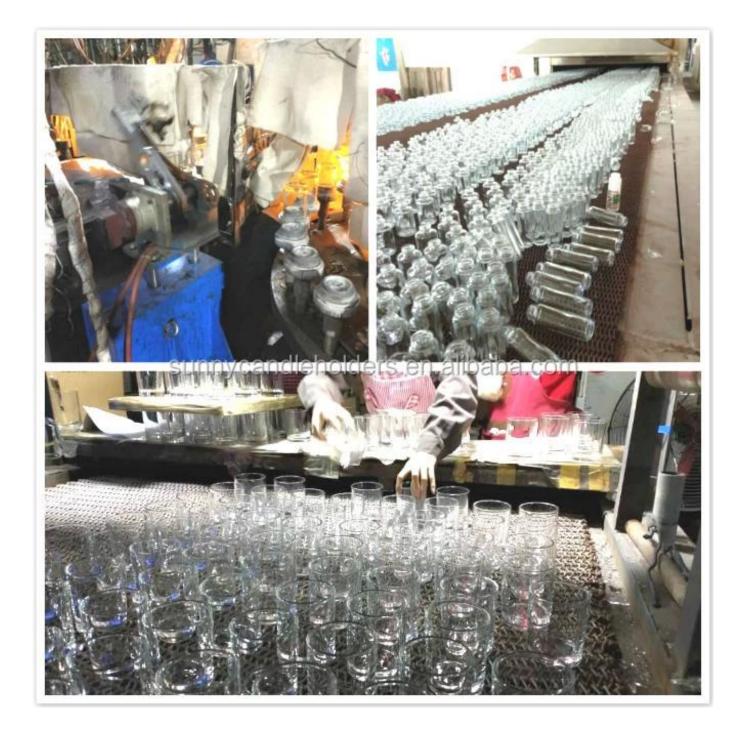

### No second Co.in China

Our QC is more QC than our customer's QC

**Product Description** 

| Product name   | empty candle jars wholesale, round bottom glass candle jar 8 oz                                 |
|----------------|-------------------------------------------------------------------------------------------------|
| Specification  | Top dia: 80mm<br>Bottom dia: 73mm<br>Height: 90mm<br>Weight: 290g<br>Capacity: 295ml            |
| Sample time    | 1. 5 days if at exist shaped and size of glass<br>2. 15 days if need new shape or size of glass |
| Packing        | Normal packing, Individual gift box, PVC box, window box, color box, white box, etc             |
| Delivery time  | Within 35 days after the sample and order confirmed                                             |
| Payment term   | 30% deposit by T/T in advance and the balance against the copy of B/L                           |
| Usage Occasion | Home decor,Wedding Decoration,Wedding Favors,Decoration enhancement,                            |