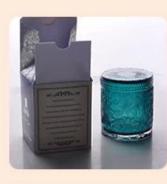

empty candle jars wholesale, round bottom glass candle jar 8 oz

Such a large and abundant sample room

### No second Co.in China

Our QC is more QC than our customer's QC

**Product Description** 

| Product name   | empty candle jars wholesale, round bottom glass candle jar 8 oz                                 |
|----------------|-------------------------------------------------------------------------------------------------|
| Specification  | Top dia: 80mm<br>Bottom dia: 73mm<br>Height: 90mm<br>Weight: 290g<br>Capacity: 295ml            |
| Sample time    | 1. 5 days if at exist shaped and size of glass<br>2. 15 days if need new shape or size of glass |
| Packing        | Normal packing, Individual gift box, PVC box, window box, color box, white box, etc             |
| Delivery time  | Within 35 days after the sample and order confirmed                                             |
| Payment term   | 30% deposit by T/T in advance and the balance against the copy of B/L                           |
| Usage Occasion | Home decor,Wedding Decoration,Wedding Favors,Decoration enhancement,                            |