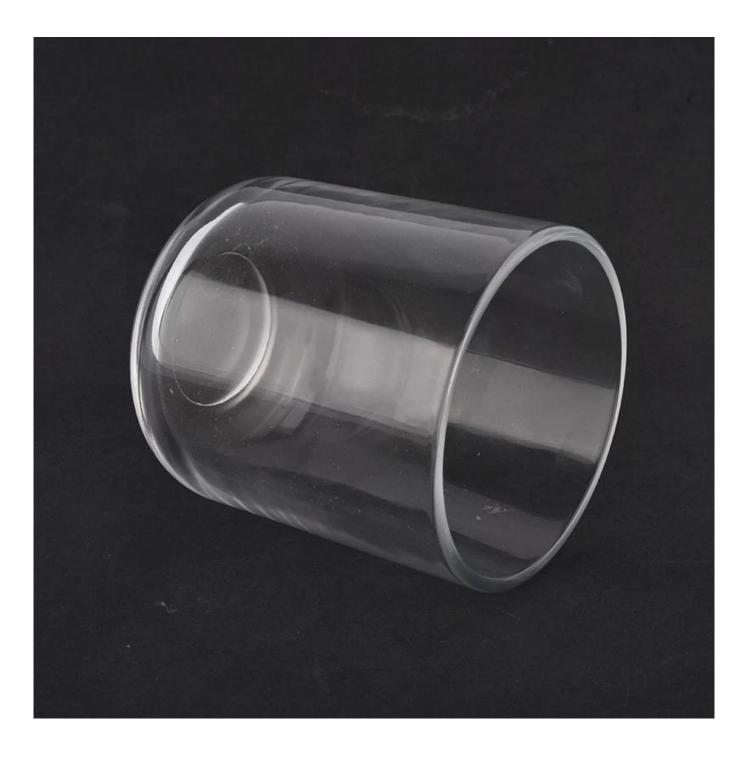

empty candle jars wholesale, round bottom glass candle jar 8 oz

Such a large and abundant sample room

### No second Co.in China

Our QC is more QC than our customer's QC

**Product Description** 

| Product name   | empty candle jars wholesale, round bottom glass candle jar 8 oz                                 |
|----------------|-------------------------------------------------------------------------------------------------|
| Specification  | Top dia: 80mm<br>Bottom dia: 73mm<br>Height: 90mm<br>Weight: 290g<br>Capacity: 295ml            |
| Sample time    | 1. 5 days if at exist shaped and size of glass<br>2. 15 days if need new shape or size of glass |
| Packing        | Normal packing, Individual gift box, PVC box, window box, color box, white box, etc             |
| Delivery time  | Within 35 days after the sample and order confirmed                                             |
| Payment term   | 30% deposit by T/T in advance and the balance against the copy of B/L                           |
| Usage Occasion | Home decor,Wedding Decoration,Wedding Favors,Decoration enhancement,                            |