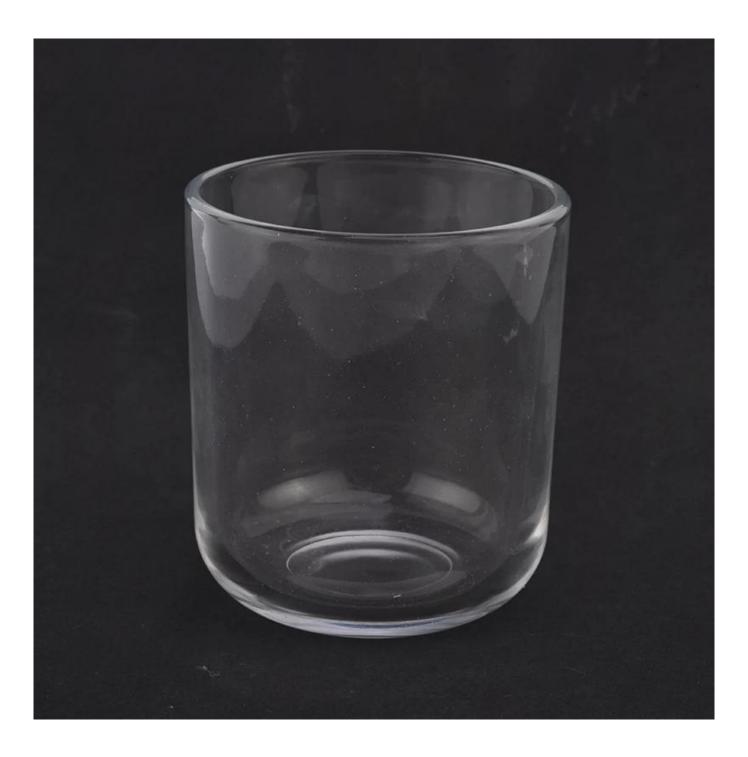

### No second Co.in China

Our QC is more QC than our customer's QC

**Product Description** 

| Product name   | empty candle jars wholesale, round bottom glass candle jar 8 oz                                 |
|----------------|-------------------------------------------------------------------------------------------------|
| Specification  | Top dia: 80mm<br>Bottom dia: 73mm<br>Height: 90mm<br>Weight: 290g<br>Capacity: 295ml            |
| Sample time    | 1. 5 days if at exist shaped and size of glass<br>2. 15 days if need new shape or size of glass |
| Packing        | Normal packing, Individual gift box, PVC box, window box, color box, white box, etc             |
| Delivery time  | Within 35 days after the sample and order confirmed                                             |
| Payment term   | 30% deposit by T/T in advance and the balance against the copy of B/L                           |
| Usage Occasion | Home decor,Wedding Decoration,Wedding Favors,Decoration enhancement,                            |