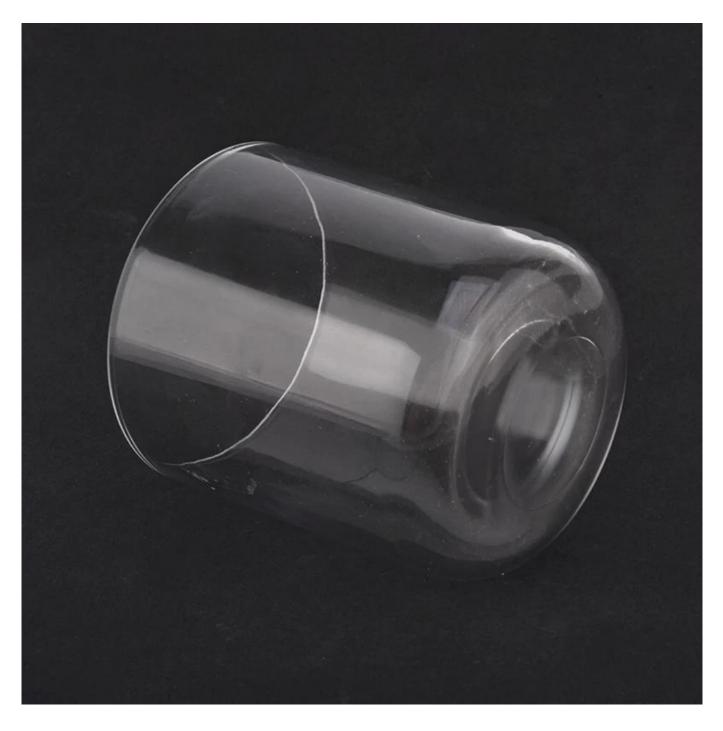

empty candle jars wholesale, round bottom glass candle jar 8 oz

Such a large and abundant sample room

### No second Co.in China

Our QC is more QC than our customer's QC

**Product Description** 

| Product name   | empty candle jars wholesale, round bottom glass candle jar 8 oz                                 |
|----------------|-------------------------------------------------------------------------------------------------|
| Specification  | Top dia: 80mm<br>Bottom dia: 73mm<br>Height: 90mm<br>Weight: 290g<br>Capacity: 295ml            |
| Sample time    | 1. 5 days if at exist shaped and size of glass<br>2. 15 days if need new shape or size of glass |
| Packing        | Normal packing, Individual gift box, PVC box, window box, color box, white box, etc             |
| Delivery time  | Within 35 days after the sample and order confirmed                                             |
| Payment term   | 30% deposit by T/T in advance and the balance against the copy of B/L                           |
| Usage Occasion | Home decor,Wedding Decoration,Wedding Favors,Decoration enhancement,                            |