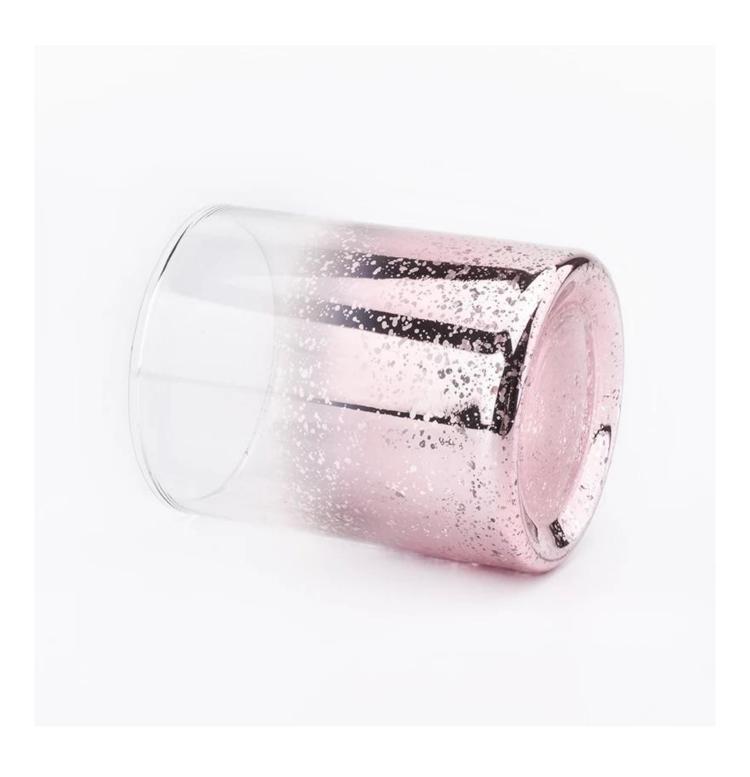

elegant glass votive candle holders, mercury glass vessels for candle making

# No second Co.in China

Our QC is more QC than our customer's QC

| Product name   | elegant glass votive candle holders, mercury glass vessels for candle making            |  |  |
|----------------|-----------------------------------------------------------------------------------------|--|--|
| Specification  | Top dia: 82mm Bottom dia: 80mm Height: 102mm Weight: 258g Capacity: 403ml               |  |  |
| Sample time    | 5 days if at exist shaped and size of glass     days if need new shape or size of glass |  |  |
| Packing        | Normal packing,Individual gift box, PVC box, window box, color box, white box, etc      |  |  |
| Delivery time  | Within 35 days after the sample and order confirmed                                     |  |  |
| Payment term   | 30% deposit by T/T in advance and the balance against the copy of B/L                   |  |  |
| Shipment       | By sea,by air,by Express and your shipping agent is acceptable                          |  |  |
| Usage Occasion | Home decor, Wedding Decoration, Wedding Favors, Decoration enhancement,                 |  |  |