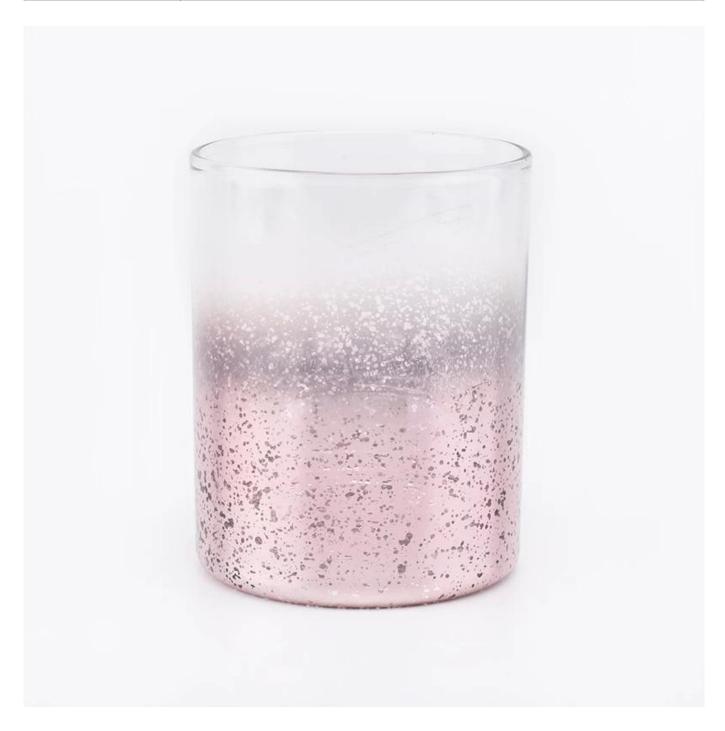

elegant glass votive candle holders, mercury glass vessels for candle making

# No second Co.in China

Our QC is more QC than our customer's QC

| Product name   | elegant glass votive candle holders, mercury glass vessels for candle making            |  |  |
|----------------|-----------------------------------------------------------------------------------------|--|--|
| Specification  | Top dia: 82mm Bottom dia: 80mm Height: 102mm Weight: 258g Capacity: 403ml               |  |  |
| Sample time    | 5 days if at exist shaped and size of glass     days if need new shape or size of glass |  |  |
| Packing        | Normal packing,Individual gift box, PVC box, window box, color box, white box, etc      |  |  |
| Delivery time  | Within 35 days after the sample and order confirmed                                     |  |  |
| Payment term   | 30% deposit by T/T in advance and the balance against the copy of B/L                   |  |  |
| Shipment       | By sea,by air,by Express and your shipping agent is acceptable                          |  |  |
| Usage Occasion | Home decor, Wedding Decoration, Wedding Favors, Decoration enhancement,                 |  |  |