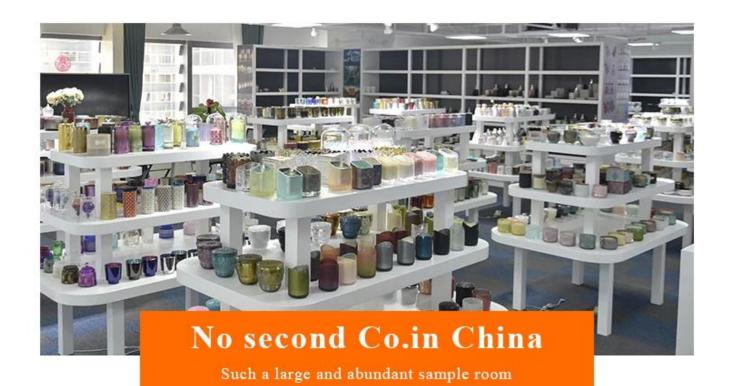

## No second Co.in China

Our design team achieve Customers' Ideas becoming creative fragrance products and sell them very well

# No second Co.in China

Our QC is more QC than our customer's QC

| Product name   | elegant glass votive candle holders, mercury glass vessels for candle making            |  |  |
|----------------|-----------------------------------------------------------------------------------------|--|--|
| Specification  | Top dia: 82mm Bottom dia: 80mm Height: 102mm Weight: 258g Capacity: 403ml               |  |  |
| Sample time    | 5 days if at exist shaped and size of glass     days if need new shape or size of glass |  |  |
| Packing        | Normal packing,Individual gift box, PVC box, window box, color box, white box, etc      |  |  |
| Delivery time  | Within 35 days after the sample and order confirmed                                     |  |  |
| Payment term   | 30% deposit by T/T in advance and the balance against the copy of B/L                   |  |  |
| Shipment       | By sea,by air,by Express and your shipping agent is acceptable                          |  |  |
| Usage Occasion | Home decor, Wedding Decoration, Wedding Favors, Decoration enhancement,                 |  |  |