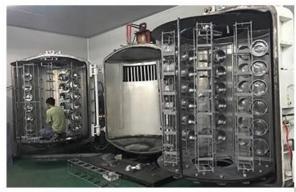

# **DEEP PROCESSING**

01 ELECTROPLATING

02 LASER ENGRAVING

03 SPRAYING

**04**VACUUM
ELECTROPLATING

05 SCREEN PRINTING