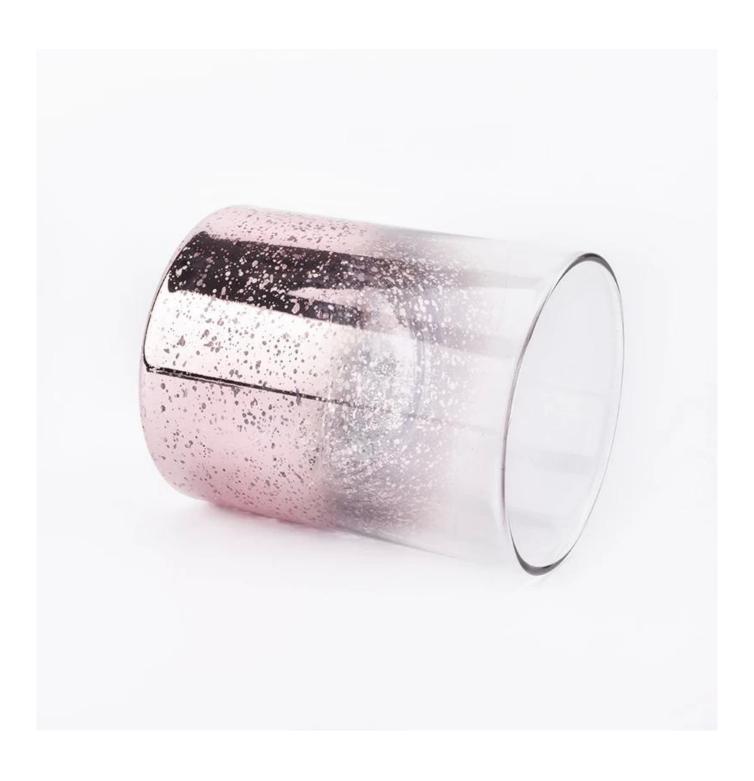

elegant glass votive candle holders, mercury glass vessels for candle making

# No second Co.in China

Our QC is more QC than our customer's QC

| Product name   | elegant glass votive candle holders, mercury glass vessels for candle making            |  |  |
|----------------|-----------------------------------------------------------------------------------------|--|--|
| Specification  | Top dia: 82mm Bottom dia: 80mm Height: 102mm Weight: 258g Capacity: 403ml               |  |  |
| Sample time    | 5 days if at exist shaped and size of glass     days if need new shape or size of glass |  |  |
| Packing        | Normal packing,Individual gift box, PVC box, window box, color box, white box, etc      |  |  |
| Delivery time  | Within 35 days after the sample and order confirmed                                     |  |  |
| Payment term   | 30% deposit by T/T in advance and the balance against the copy of B/L                   |  |  |
| Shipment       | By sea,by air,by Express and your shipping agent is acceptable                          |  |  |
| Usage Occasion | Home decor, Wedding Decoration, Wedding Favors, Decoration enhancement,                 |  |  |