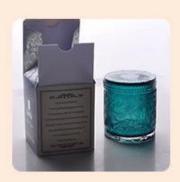

elegant glass votive candle holders, mercury glass vessels for candle making

# No second Co.in China

Our QC is more QC than our customer's QC

| Product name   | elegant glass votive candle holders, mercury glass vessels for candle making            |  |  |
|----------------|-----------------------------------------------------------------------------------------|--|--|
| Specification  | Top dia: 82mm Bottom dia: 80mm Height: 102mm Weight: 258g Capacity: 403ml               |  |  |
| Sample time    | 5 days if at exist shaped and size of glass     days if need new shape or size of glass |  |  |
| Packing        | Normal packing,Individual gift box, PVC box, window box, color box, white box, etc      |  |  |
| Delivery time  | Within 35 days after the sample and order confirmed                                     |  |  |
| Payment term   | 30% deposit by T/T in advance and the balance against the copy of B/L                   |  |  |
| Shipment       | By sea,by air,by Express and your shipping agent is acceptable                          |  |  |
| Usage Occasion | Home decor, Wedding Decoration, Wedding Favors, Decoration enhancement,                 |  |  |