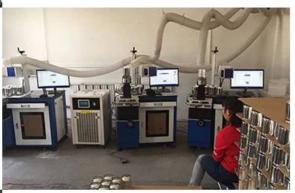

# **DEEP PROCESSING**

01 ELECTROPLATING

02 LASER ENGRAVING

03 SPRAYING

**04**VACUUM
ELECTROPLATING

05 SCREEN PRINTING