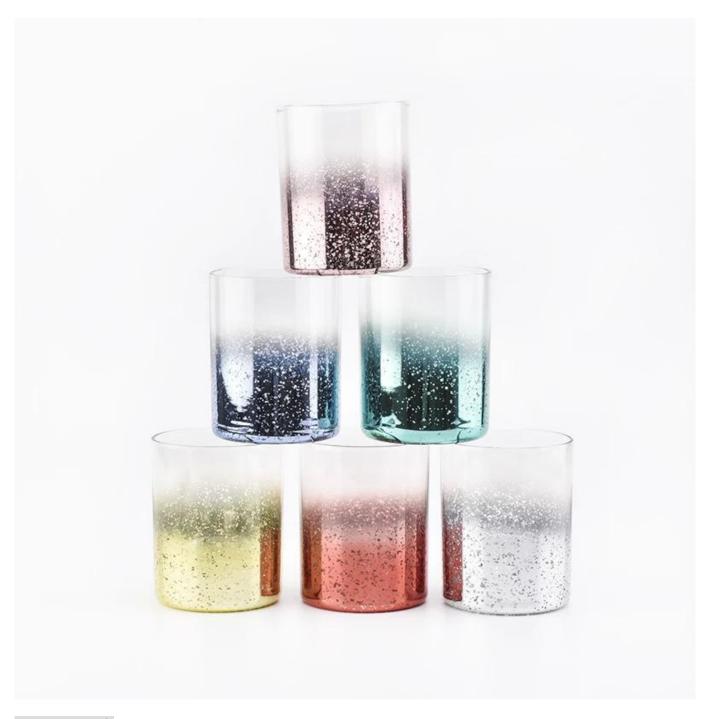

elegant glass votive candle holders, mercury glass vessels for candle making

# No second Co.in China

Our QC is more QC than our customer's QC

| Product name   | elegant glass votive candle holders, mercury glass vessels for candle making            |  |  |
|----------------|-----------------------------------------------------------------------------------------|--|--|
| Specification  | Top dia: 82mm Bottom dia: 80mm Height: 102mm Weight: 258g Capacity: 403ml               |  |  |
| Sample time    | 5 days if at exist shaped and size of glass     days if need new shape or size of glass |  |  |
| Packing        | Normal packing,Individual gift box, PVC box, window box, color box, white box, etc      |  |  |
| Delivery time  | Within 35 days after the sample and order confirmed                                     |  |  |
| Payment term   | 30% deposit by T/T in advance and the balance against the copy of B/L                   |  |  |
| Shipment       | By sea,by air,by Express and your shipping agent is acceptable                          |  |  |
| Usage Occasion | Home decor, Wedding Decoration, Wedding Favors, Decoration enhancement,                 |  |  |