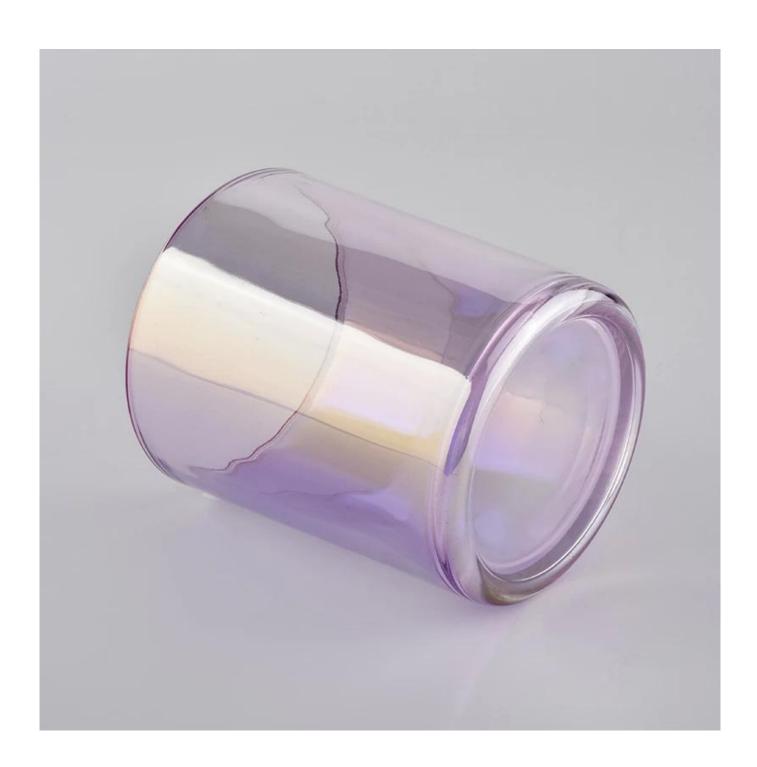

# **About us**

Electroplated shiny glass for candle making, fancy glass candle jar

| Product name   | electroplated shiny glass for candle making, fancy glass candle jar                        |  |  |
|----------------|--------------------------------------------------------------------------------------------|--|--|
| Specification  | Top dia: 88mm Bottom dia: 81mm Height: 100mm Weight: 330g Capacity: 400ml                  |  |  |
| Sample time    | 5 days if at exist shaped and size of glass     15 days if need new shape or size of glass |  |  |
| Packing        | Normal packing,Individual gift box, PVC box, window box, color box, white box, etc         |  |  |
| Delivery time  | Within 35 days after the sample and order confirmed                                        |  |  |
| Payment term   | 30% deposit by T/T in advance and the balance against the copy of B/L                      |  |  |
| Shipment       | By sea,by air,by Express and your shipping agent is acceptable                             |  |  |
| Usage Occasion | Home decor, Wedding Decoration, Wedding Favors, Decoration enhancement,                    |  |  |