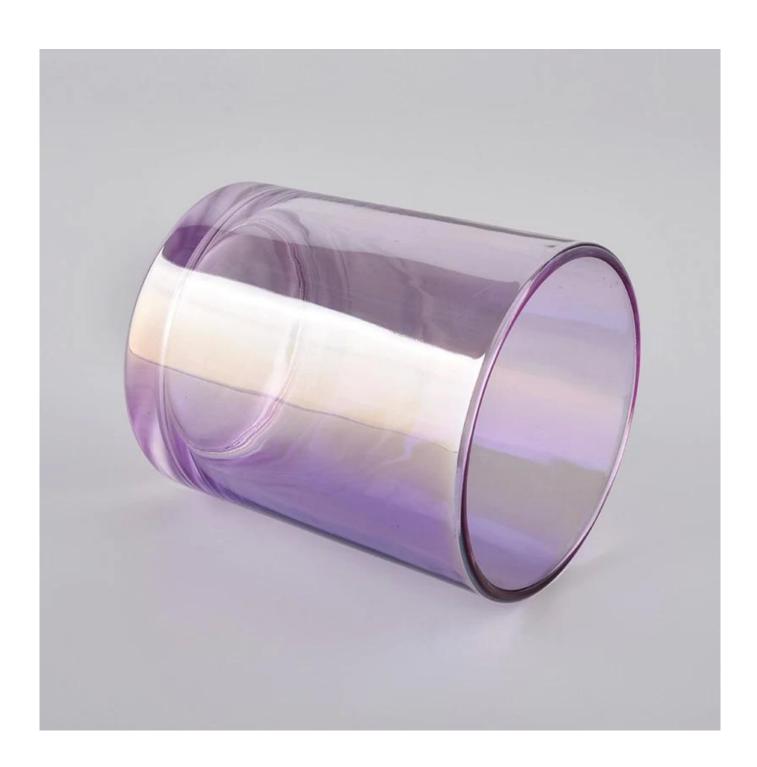

# **About us**

Electroplated shiny glass for candle making, fancy glass candle jar

| Product name   | electroplated shiny glass for candle making, fancy glass candle jar                        |  |  |
|----------------|--------------------------------------------------------------------------------------------|--|--|
| Specification  | Top dia: 88mm Bottom dia: 81mm Height: 100mm Weight: 330g Capacity: 400ml                  |  |  |
| Sample time    | 5 days if at exist shaped and size of glass     15 days if need new shape or size of glass |  |  |
| Packing        | Normal packing,Individual gift box, PVC box, window box, color box, white box, etc         |  |  |
| Delivery time  | Within 35 days after the sample and order confirmed                                        |  |  |
| Payment term   | 30% deposit by T/T in advance and the balance against the copy of B/L                      |  |  |
| Shipment       | By sea,by air,by Express and your shipping agent is acceptable                             |  |  |
| Usage Occasion | Home decor, Wedding Decoration, Wedding Favors, Decoration enhancement,                    |  |  |