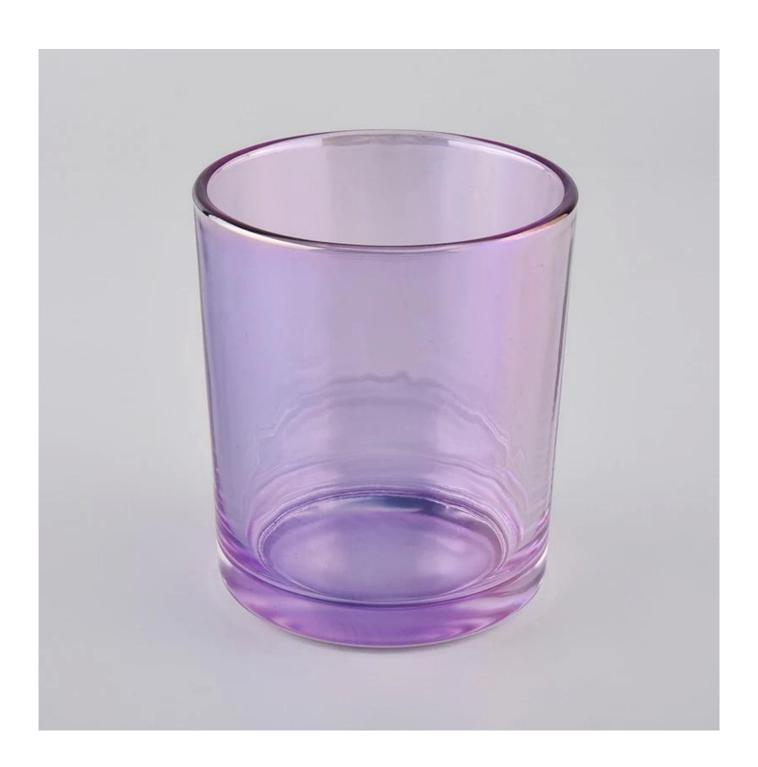

# **About us**

Electroplated shiny glass for candle making, fancy glass candle jar

| Product name   | electroplated shiny glass for candle making, fancy glass candle jar                        |  |  |
|----------------|--------------------------------------------------------------------------------------------|--|--|
| Specification  | Top dia: 88mm Bottom dia: 81mm Height: 100mm Weight: 330g Capacity: 400ml                  |  |  |
| Sample time    | 5 days if at exist shaped and size of glass     15 days if need new shape or size of glass |  |  |
| Packing        | Normal packing,Individual gift box, PVC box, window box, color box, white box, etc         |  |  |
| Delivery time  | Within 35 days after the sample and order confirmed                                        |  |  |
| Payment term   | 30% deposit by T/T in advance and the balance against the copy of B/L                      |  |  |
| Shipment       | By sea,by air,by Express and your shipping agent is acceptable                             |  |  |
| Usage Occasion | Home decor, Wedding Decoration, Wedding Favors, Decoration enhancement,                    |  |  |