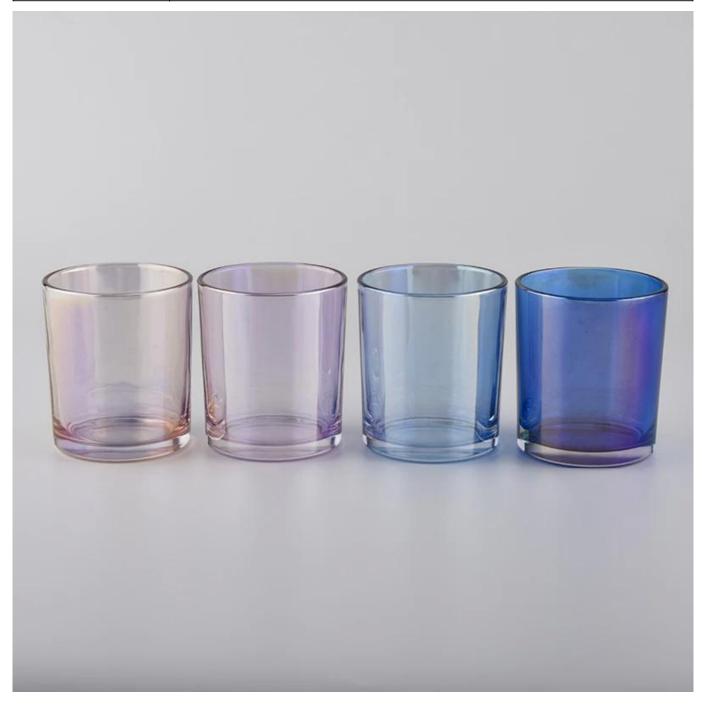

# **About us**

Electroplated shiny glass for candle making, fancy glass candle jar

| Product name   | electroplated shiny glass for candle making, fancy glass candle jar                        |  |  |
|----------------|--------------------------------------------------------------------------------------------|--|--|
| Specification  | Top dia: 88mm Bottom dia: 81mm Height: 100mm Weight: 330g Capacity: 400ml                  |  |  |
| Sample time    | 5 days if at exist shaped and size of glass     15 days if need new shape or size of glass |  |  |
| Packing        | Normal packing,Individual gift box, PVC box, window box, color box, white box, etc         |  |  |
| Delivery time  | Within 35 days after the sample and order confirmed                                        |  |  |
| Payment term   | 30% deposit by T/T in advance and the balance against the copy of B/L                      |  |  |
| Shipment       | By sea,by air,by Express and your shipping agent is acceptable                             |  |  |
| Usage Occasion | Home decor, Wedding Decoration, Wedding Favors, Decoration enhancement,                    |  |  |