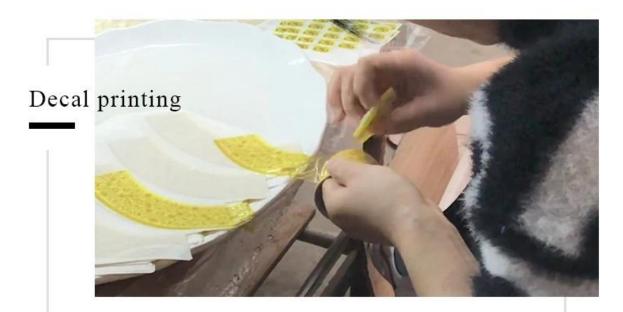

/ol> |
| Measure(mm)    | Top dia:85mm Bottom dia:80mm Height:100mm Weight:276g Capacity:410ml                                   |
| Packing        | Normal packing,Individual gift box, PVC box, window box, color box, white box, etc                     |
| Delivery time  | Within 35 days after the sample and order confirmed                                                    |
| Payment term   | 30% deposit by T/T in advance and the balance against the copy of B/L                                  |
| Shipment       | By sea,by air,by Express and your shipping agent is acceptable                                         |
| Usage Occasion | Home decor, Wedding Decoration, Wedding Favors, Decoration enhancement,                                |

### **Process Craft**

### **DEEP PROCESSING**







#### **Service Story**

Someone ask me, why Sunny Glassware is **the supplier of 80% fragrance brands in the United State**, take a second to listen to my story about\_candle holders order, you will understand Sunny always stay with you whatever it happens.

Last summer was really a great experience to us, J placed a big order with mass candle holders to Sunny Glassware at August 2018, everyone was so exciting and wanted to make it perfect.



Everything goes very well at the beginning, fast move, perfect communication, all is good. A small accessory became a big bomb which is out of our expectation, J wanted us to buy this small accessory in China but he told us this is a very difficult stuff, we digged 7 factories and one of them told us they can produce it. We are happy to know th