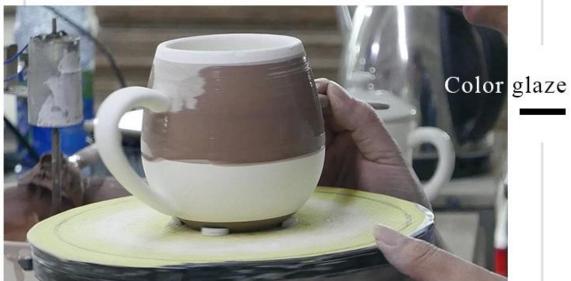

l> |
| Measure(mm)    | Top dia:85mm Bottom dia:80mm Height:100mm Weight:276g Capacity:410ml                                   |
| Packing        | Normal packing,Individual gift box, PVC box, window box, color box, white box, etc                     |
| Delivery time  | Within 35 days after the sample and order confirmed                                                    |
| Payment term   | 30% deposit by T/T in advance and the balance against the copy of B/L                                  |
| Shipment       | By sea,by air,by Express and your shipping agent is acceptable                                         |
| Usage Occasion | Home decor, Wedding Decoration, Wedding Favors, Decoration enhancement,                                |

### **Process Craft**

### **DEEP PROCESSING**







#### **Service Story**

Someone ask me, why Sunny Glassware is **the supplier of 80% fragrance brands in the United State**, take a second to listen to my story about\_candle holders order, you will understand Sunny always stay with you whatever it happens.

Last summer was really a great experience to us, J placed a big order with mass candle holders to Sunny Glassware at August 2018, everyone was so exciting and wanted to make it perfect.



Everything goes very well at the beginning, fast move, perfect communication, all is good. A small accessory became a big bomb which is out of our expectation, J wanted us to buy this small accessory in China but he told us this is a very difficult stuff, we digged 7 factories and one of them told us they can produce it. We are happy to know that