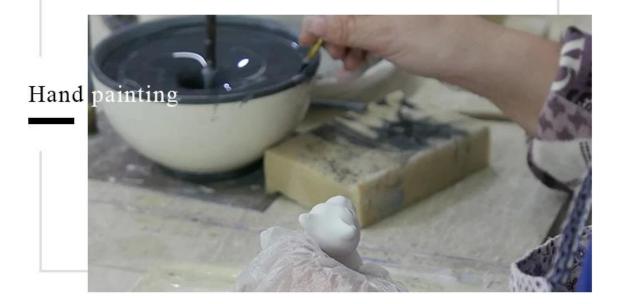

|
| Measure(mm)    | Top dia:85mm Bottom dia:80mm Height:100mm Weight:276g Capacity:410ml                                   |
| Packing        | Normal packing,Individual gift box, PVC box, window box, color box, white box, etc                     |
| Delivery time  | Within 35 days after the sample and order confirmed                                                    |
| Payment term   | 30% deposit by T/T in advance and the balance against the copy of B/L                                  |
| Shipment       | By sea,by air,by Express and your shipping agent is acceptable                                         |
| Usage Occasion | Home decor, Wedding Decoration, Wedding Favors, Decoration enhancement,                                |

### **Process Craft**

### **DEEP PROCESSING**







#### **Service Story**

Someone ask me, why Sunny Glassware is **the supplier of 80% fragrance brands in the United State**, take a second to listen to my story about\_candle holders order, you will understand Sunny always stay with you whatever it happens.

Last summer was really a great experience to us, J placed a big order with mass candle holders to Sunny Glassware at August 2018, everyone was so exciting and wanted to make it perfect.



Everything goes very well at the beginning, fast move, perfect communication, all is good. A small accessory became a big bomb which is out of our expectation, J wanted us to buy this small accessory in China but he told us this is a very difficult stuff, we digged 7 factories and one of them told us they can produce it. We are happy to know that a