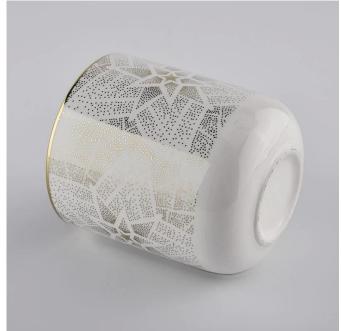

electroplated ceramic candle holder, white ceramic candle jar with shiny gold pattern

| Product name   | electroplated ceramic candle holder, white ceramic candle jar with shiny gold pattern                  |
|----------------|--------------------------------------------------------------------------------------------------------|
| Sample time    | <ol> <li>5-7 days if at exist shaped and size</li> <li>15-20 days if need new shape or size</li> </ol> |
| Measure(mm)    | Top dia:85mm Bottom dia:80mm Height:100mm Weight:276g Capacity:410ml                                   |
| Packing        | Normal packing,Individual gift box, PVC box, window box, color box, white box, etc                     |
| Delivery time  | Within 35 days after the sample and order confirmed                                                    |
| Payment term   | 30% deposit by T/T in advance and the balance against the copy of B/L                                  |
| Shipment       | By sea,by air,by Express and your shipping agent is acceptable                                         |
| Usage Occasion | Home decor, Wedding Decoration, Wedding Favors, Decoration enhancement,                                |