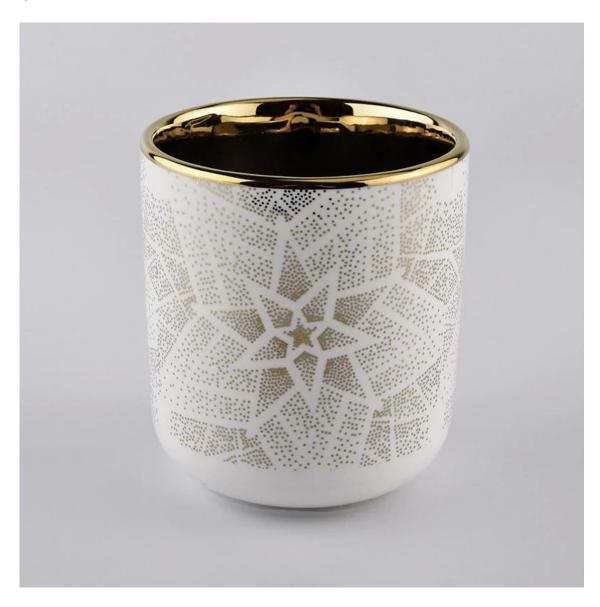

electroplated ceramic candle holder, white ceramic candle jar with shiny gold pattern

### **Product Description**

This **candle holder** is designed by our professional designers team. It is made from deep processing and kept good quality. A nice choice for home, wedding, party decorations

| Product name   | electroplated ceramic candle holder, white ceramic candle jar with shiny gold pattern                  |
|----------------|--------------------------------------------------------------------------------------------------------|
| Sample time    | <ol> <li>5-7 days if at exist shaped and size</li> <li>15-20 days if need new shape or size</li> </ol> |
| Measure(mm)    | Top dia:85mm Bottom dia:80mm Height:100mm Weight:276g Capacity:410ml                                   |
| Packing        | Normal packing,Individual gift box, PVC box, window box, color box, white box, etc                     |
| Delivery time  | Within 35 days after the sample and order confirmed                                                    |
| Payment term   | 30% deposit by T/T in advance and the balance against the copy of B/L                                  |
| Shipment       | By sea,by air,by Express and your shipping agent is acceptable                                         |
| Usage Occasion | Home decor, Wedding Decoration, Wedding Favors, Decoration enhancement,                                |