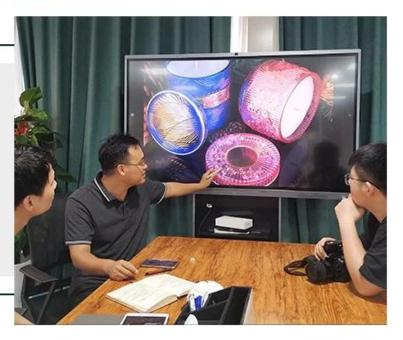

electroplated ceramic candle holder, white ceramic candle jar with shiny gold pattern



### Achieve Customers' Ideas

get your ideas becoming creative fragrance products and

sell them very well

### Award-winning Design Team

won the trust of many upscale brands





### Excellent After-service

problem solved within 24 hours

### **Product Description**

This **candle holder** is designed by our professional designers team. It is made from deep processing and kept good quality. A nice choice for home, wedding, party decorations







| Product name   | electroplated ceramic candle holder, white ceramic candle jar with shiny gold pattern                  |
|----------------|--------------------------------------------------------------------------------------------------------|
| Sample time    | <ol> <li>5-7 days if at exist shaped and size</li> <li>15-20 days if need new shape or size</li> </ol> |
| Measure(mm)    | Top dia:85mm Bottom dia:80mm Height:100mm Weight:276g Capacity:410ml                                   |
| Packing        | Normal