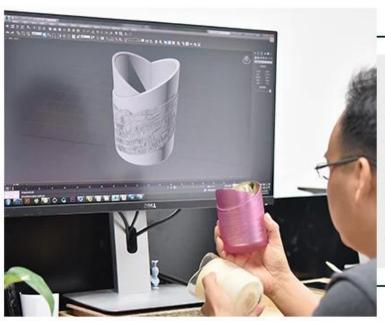

electroplated ceramic candle holder, white ceramic candle jar with shiny gold pattern



### Achieve Customers' Ideas

get your ideas becoming creative fragrance products and

sell them very well

### Award-winning Design Team

won the trust of many upscale brands





### Excellent After-service

problem solved within 24 hours

### **Product Description**

This **candle holder** is designed by our professional designers team. It is made from deep processing and kept good quality. A nice choice for home, wedding, party decorations







| Product name   | electroplated ceramic candle holder, white ceramic candle jar with shiny gold pattern                  |
|----------------|--------------------------------------------------------------------------------------------------------|
| Sample time    | <ol> <li>5-7 days if at exist shaped and size</li> <li>15-20 days if need ne