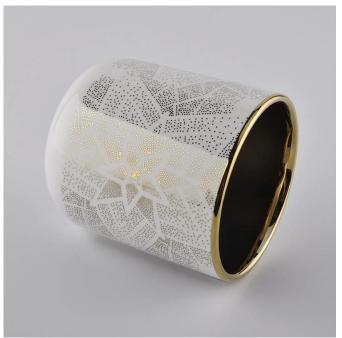

electroplated ceramic candle holder, white ceramic candle jar with shiny gold pattern

| Product name   | electroplated ceramic candle holder, white ceramic candle jar with shiny gold pattern                  |
|----------------|--------------------------------------------------------------------------------------------------------|
| Sample time    | <ol> <li>5-7 days if at exist shaped and size</li> <li>15-20 days if need new shape or size</li> </ol> |
| Measure(mm)    | Top dia:85mm Bottom dia:80mm Height:100mm Weight:276g Capacity:410ml                                   |
| Packing        | Normal packing,Individual gift box, PVC box, window box, color box, white box, etc                     |
| Delivery time  | Within 35 days after the sample and order confirmed                                                    |
| Payment term   | 30% deposit by T/T in advance and the balance against the copy of B/L                                  |
| Shipment       | By sea,by air,by Express and your shipping agent is acceptable                                         |
| Usage Occasion | Home decor, Wedding Decoration, Wedding Favors, Decoration enhancement,                                |