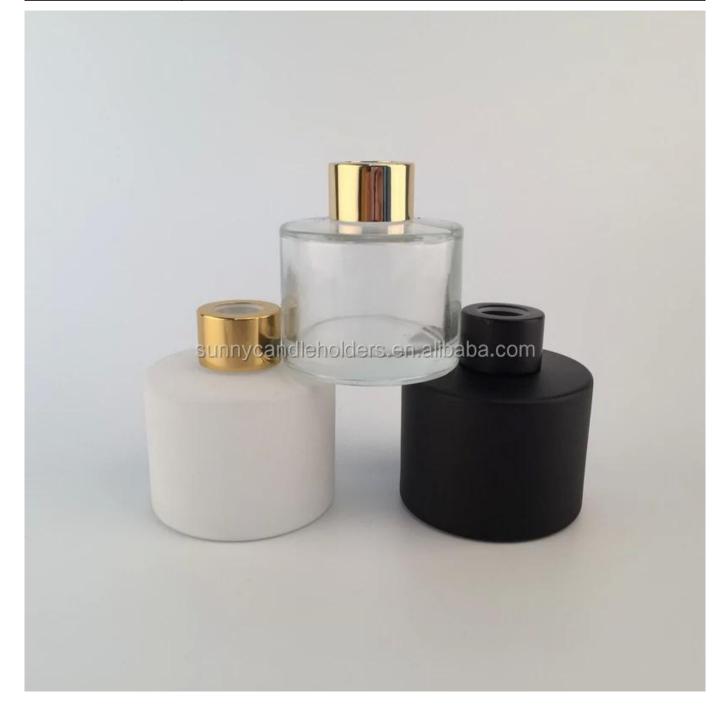

## **Empty black aroma diffuser bottle**

**Product Description** 

| Product name   | empty black aroma diffuser bottle                                                                                   |
|----------------|---------------------------------------------------------------------------------------------------------------------|
| Specification  | Top dia:25 mm<br>Bottom dia:83mm<br>Height:80mm<br>Weight:300 g<br>Capacity: 200ml                                  |
| Sample time    | <ol> <li>5 days if at exist shaped and size of glass</li> <li>15 days if need new shape or size of glass</li> </ol> |
| Packing        | Normal packing, Individual gift box, PVC box, window box, color box, white box, etc                                 |
| Delivery time  | Within 35 days after the sample and order confirmed                                                                 |
| Payment term   | 30% deposit by T/T in advance and the balance against the copy of B/L                                               |
| Shipment       | By sea,by air,by Express and your shipping agent is acceptable                                                      |
| Usage Occasion | Home decor, Wedding Decoration, Wedding Favors, Decoration enhancement,                                             |