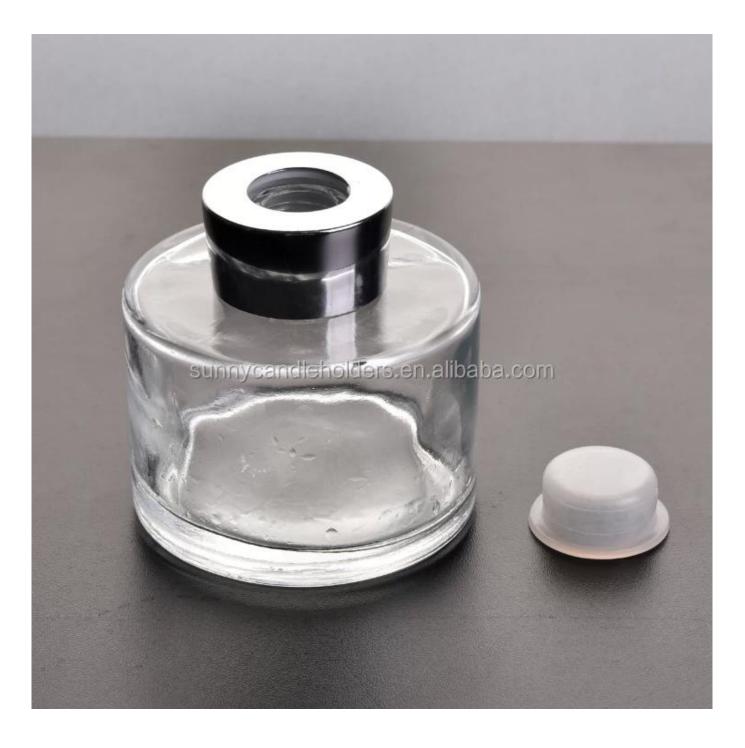

## **Empty black aroma diffuser bottle**

**Product Description** 

| Product name   | empty black aroma diffuser bottle                                                                                   |
|----------------|---------------------------------------------------------------------------------------------------------------------|
| Specification  | Top dia:25 mm<br>Bottom dia:83mm<br>Height:80mm<br>Weight:300 g<br>Capacity: 200ml                                  |
| Sample time    | <ol> <li>5 days if at exist shaped and size of glass</li> <li>15 days if need new shape or size of glass</li> </ol> |
| Packing        | Normal packing, Individual gift box, PVC box, window box, color box, white box, etc                                 |
| Delivery time  | Within 35 days after the sample and order confirmed                                                                 |
| Payment term   | 30% deposit by T/T in advance and the balance against the copy of B/L                                               |
| Shipment       | By sea,by air,by Express and your shipping agent is acceptable                                                      |
| Usage Occasion | Home decor, Wedding Decoration, Wedding Favors, Decoration enhancement,                                             |