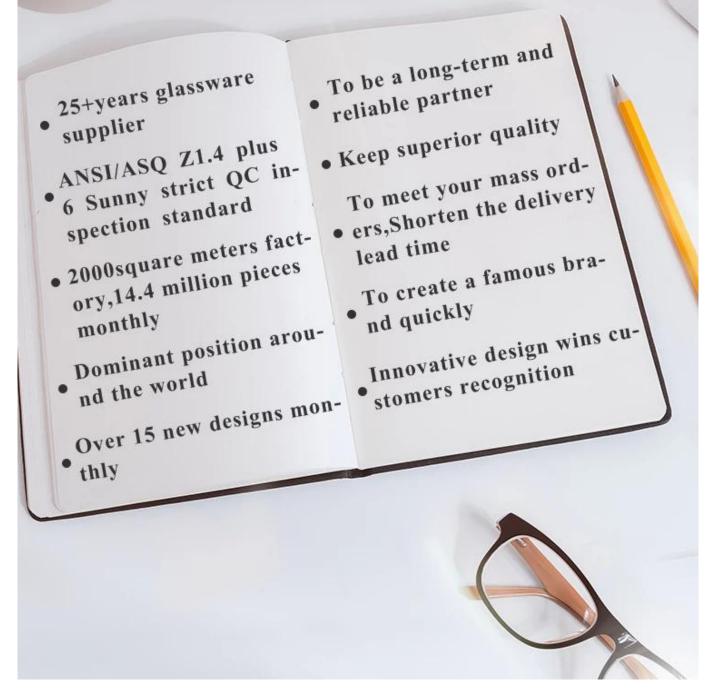

## About us

# **Advantages & Benefits**



## **Empty black aroma diffuser bottle**

**Product Description** 

| Product name   | empty black aroma diffuser bottle                                                                                   |
|----------------|---------------------------------------------------------------------------------------------------------------------|
| Specification  | Top dia:25 mm<br>Bottom dia:83mm<br>Height:80mm<br>Weight:300 g<br>Capacity: 200ml                                  |
| Sample time    | <ol> <li>5 days if at exist shaped and size of glass</li> <li>15 days if need new shape or size of glass</li> </ol> |
| Packing        | Normal packing, Individual gift box, PVC box, window box, color box, white box, etc                                 |
| Delivery time  | Within 35 days after the s