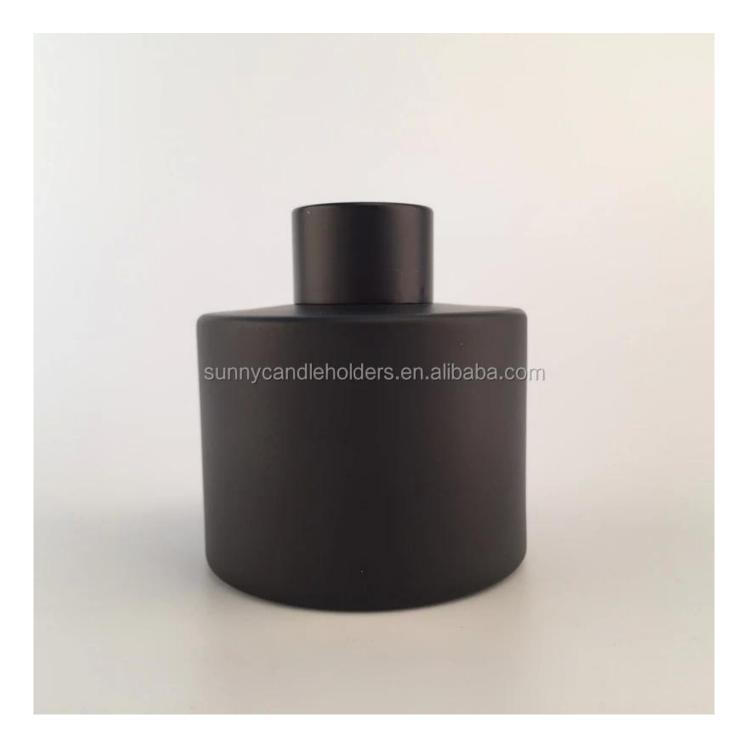

## **Empty black aroma diffuser bottle**

**Product Description** 

| Product name   | empty black aroma diffuser bottle                                                                                   |
|----------------|---------------------------------------------------------------------------------------------------------------------|
| Specification  | Top dia:25 mm<br>Bottom dia:83mm<br>Height:80mm<br>Weight:300 g<br>Capacity: 200ml                                  |
| Sample time    | <ol> <li>5 days if at exist shaped and size of glass</li> <li>15 days if need new shape or size of glass</li> </ol> |
| Packing        | Normal packing, Individual gift box, PVC box, window box, color box, white box, etc                                 |
| Delivery time  | Within 35 days after the sample and order confirmed                                                                 |
| Payment term   | 30% deposit by T/T in advance and the balance against the copy of B/L                                               |
| Shipment       | By sea,by air,by Express and your shipping agent is acceptable                                                      |
| Usage Occasion | Home decor, Wedding Decoration, Wedding Favors, Decoration enhancement,                                             |