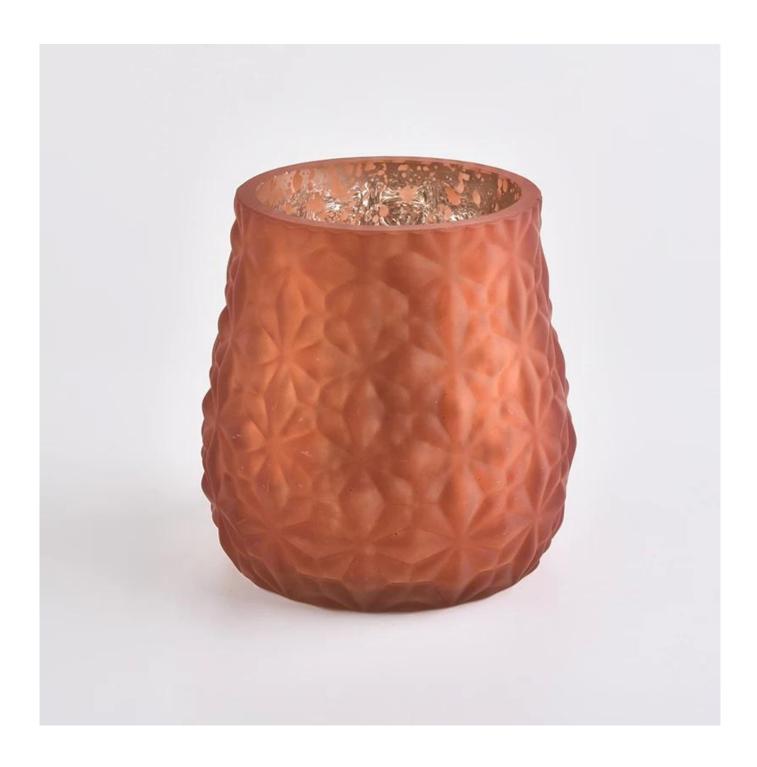

#### **Product Description**

All the pictures on this site are copyrighted by Sunny Glassware. Any unauthorized copy will

be regarded as copyright infringement.

This **candle bowl** is made of sodalime in high quality. It is suitable for all kinds of candle or soy wax. We can do any customized print on the glass. Finish MOQ is 3000pcs per design.

| Product Name  | decorative scented glass candle jars supplier                                       |  |
|---------------|-------------------------------------------------------------------------------------|--|
| Sample time   | 1. 5 days if at exist shaped and size of glass                                      |  |
| Sumple time   | 2. 15 days if need new shape or size of glass                                       |  |
|               | SGLYP19101019                                                                       |  |
|               | Top dia: 90mm                                                                       |  |
|               | Bottom dia:114mm                                                                    |  |
| Measure(mm)   | Height: 117mm                                                                       |  |
|               | Weight: 566g                                                                        |  |
|               | Capacity: 724ml                                                                     |  |
|               | decorative scented glass candle jars supplier                                       |  |
| Packing       | Normal packing, Individual gift box, PVC box, window box, color box, white box, etc |  |
| Delivery time | Within 35 days after the sample and order confirmed                                 |  |
| Payment term  | 30% deposit by T/T in advance and the balance against the copy of B/L               |  |
| Shipment      | By sea,by air,by Express and your shipping agent is acceptable                      |  |