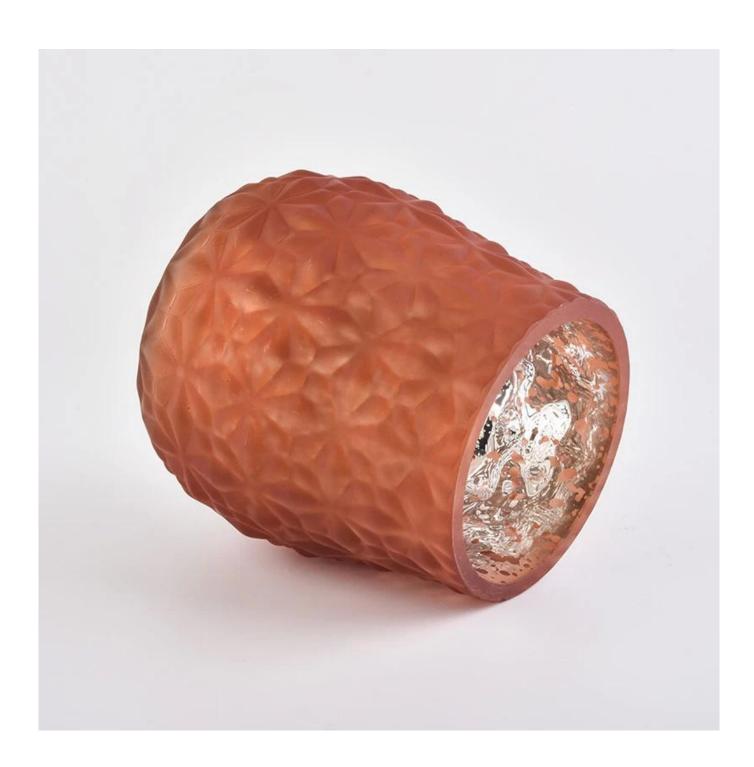

#### **Product Description**

All the pictures on this site are copyrighted by Sunny Glassware. Any unauthorized copy will

be regarded as copyright infringement.

This **candle bowl** is made of sodalime in high quality. It is suitable for all kinds of candle or soy wax. We can do any customized print on the glass. Finish MOQ is 3000pcs per design.

| Product Name  | decorative scented glass candle jars supplier                                       |  |
|---------------|-------------------------------------------------------------------------------------|--|
| Sample time   | 1. 5 days if at exist shaped and size of glass                                      |  |
| Sumple time   | 2. 15 days if need new shape or size of glass                                       |  |
|               | SGLYP19101019                                                                       |  |
|               | Top dia: 90mm                                                                       |  |
|               | Bottom dia:114mm                                                                    |  |
| Measure(mm)   | Height: 117mm                                                                       |  |
|               | Weight: 566g                                                                        |  |
|               | Capacity: 724ml                                                                     |  |
|               | decorative scented glass candle jars supplier                                       |  |
| Packing       | Normal packing, Individual gift box, PVC box, window box, color box, white box, etc |  |
| Delivery time | Within 35 days after the sample and order confirmed                                 |  |
| Payment term  | 30% deposit by T/T in advance and the balance against the copy of B/L               |  |
| Shipment      | By sea,by air,by Express and your shipping agent is acceptable                      |  |