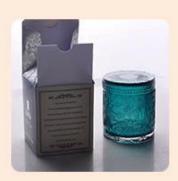

#### **Product Description**

All the pictures on this site are copyrighted by Sunny Glassware. Any unauthorized copy will

be regarded as copyright infringement.

This **candle bowl** is made of sodalime in high quality. It is suitable for all kinds of candle or soy wax. We can do any customized print on the glass. Finish MOQ is 3000pcs per design.

| Product Name  | decorative scented glass candle jars supplier                                       |  |
|---------------|-------------------------------------------------------------------------------------|--|
| Sample time   | 1. 5 days if at exist shaped and size of glass                                      |  |
| Sumple time   | 2. 15 days if need new shape or size of glass                                       |  |
|               | SGLYP19101019                                                                       |  |
|               | Top dia: 90mm                                                                       |  |
|               | Bottom dia:114mm                                                                    |  |
| Measure(mm)   | Height: 117mm                                                                       |  |
|               | Weight: 566g                                                                        |  |
|               | Capacity: 724ml                                                                     |  |
|               | decorative scented glass candle jars supplier                                       |  |
| Packing       | Normal packing, Individual gift box, PVC box, window box, color box, white box, etc |  |
| Delivery time | Within 35 days after the sample and order confirmed                                 |  |
| Payment term  | 30% deposit by T/T in advance and the balance against the copy of B/L               |  |
| Shipment      | By sea,by air,by Express and your shipping agent is acceptable                      |  |