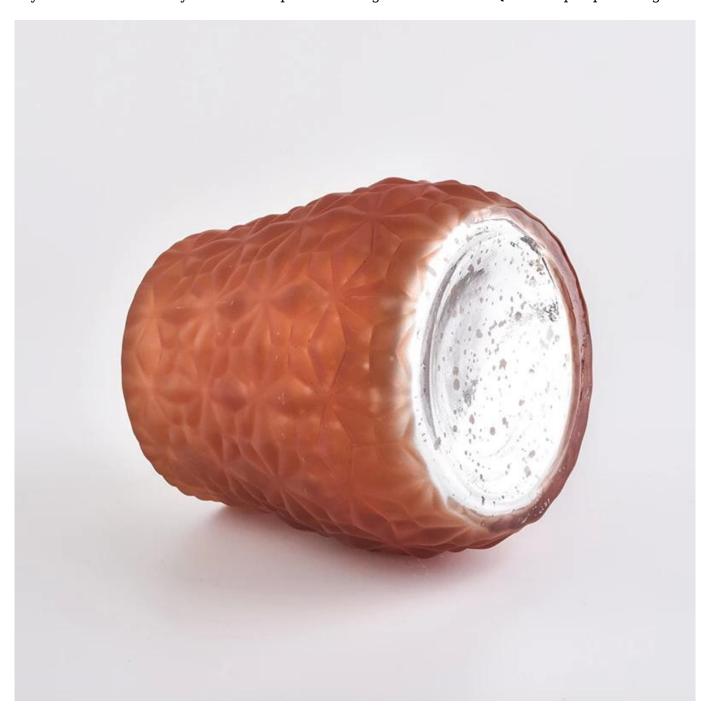

#### **Product Description**

All the pictures on this site are copyrighted by Sunny Glassware. Any unauthorized copy will

be regarded as copyright infringement.

This **candle bowl** is made of sodalime in high quality. It is suitable for all kinds of candle or soy wax. We can do any customized print on the glass. Finish MOQ is 3000pcs per design.

| Product Name  | decorative scented glass candle jars supplier                                       |  |
|---------------|-------------------------------------------------------------------------------------|--|
| Sample time   | 1. 5 days if at exist shaped and size of glass                                      |  |
| Sumple time   | 2. 15 days if need new shape or size of glass                                       |  |
|               | SGLYP19101019                                                                       |  |
|               | Top dia: 90mm                                                                       |  |
|               | Bottom dia:114mm                                                                    |  |
| Measure(mm)   | Height: 117mm                                                                       |  |
|               | Weight: 566g                                                                        |  |
|               | Capacity: 724ml                                                                     |  |
|               | decorative scented glass candle jars supplier                                       |  |
| Packing       | Normal packing, Individual gift box, PVC box, window box, color box, white box, etc |  |
| Delivery time | Within 35 days after the sample and order confirmed                                 |  |
| Payment term  | 30% deposit by T/T in advance and the balance against the copy of B/L               |  |
| Shipment      | By sea,by air,by Express and your shipping agent is acceptable                      |  |