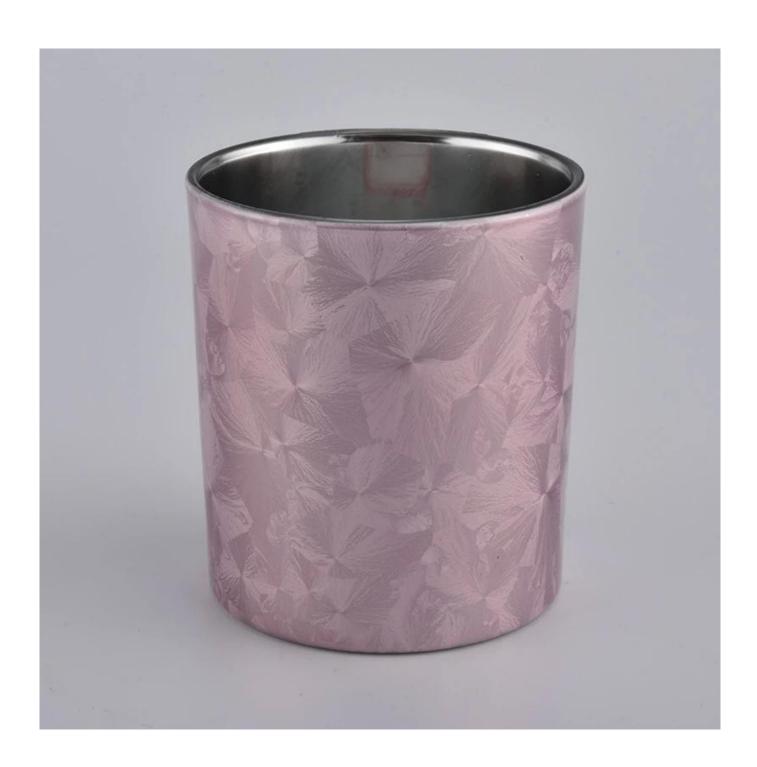

decorative glass jar candle container, unique glass candle holder

# No second Co.in China

Our QC is more QC than our customer's QC

| Product name          | decorative glass jar candle container, unique glass candle holder                            |  |  |
|-----------------------|----------------------------------------------------------------------------------------------|--|--|
| Specification         | Top dia: 80mm Bottom dia: 73mm Height: 90mm Weight: 290g Capacity: 295ml                     |  |  |
| Sample time           | 5 days if at exist shaped and size of glass     1. 5 days if need new shape or size of glass |  |  |
| Packing               | Normal packing,Individual gift box, PVC box, window box, color box, white box, etc           |  |  |
| Delivery time         | Within 35 days after the sample and order confirmed                                          |  |  |
| Payment term          | 30% deposit by T/T in advance and the balance against the copy of B/L                        |  |  |
| <b>Usage Occasion</b> | Home decor, Wedding Decoration, Wedding Favors, Decoration enhancement,                      |  |  |