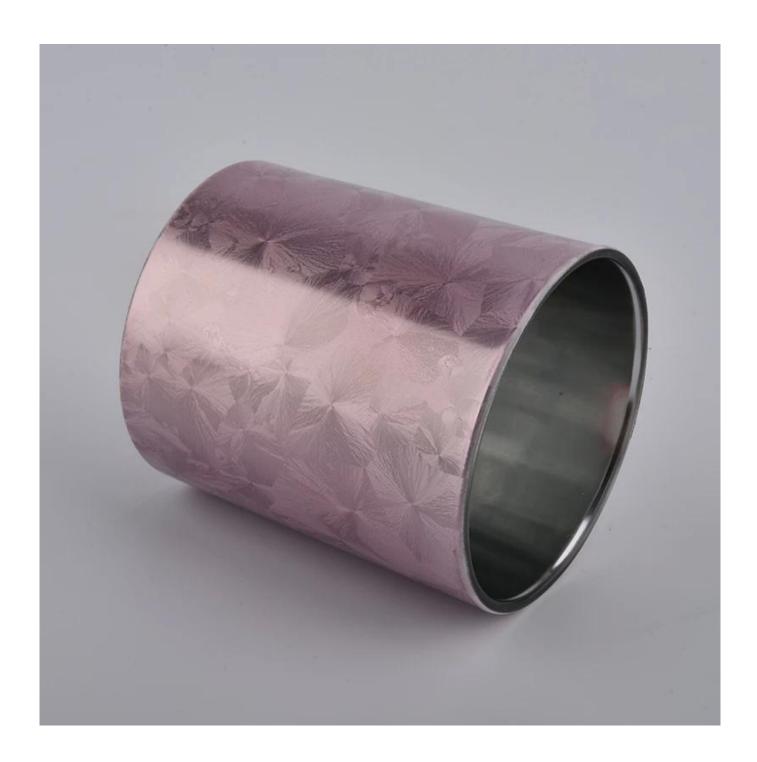

decorative glass jar candle container, unique glass candle holder

# No second Co.in China

Our QC is more QC than our customer's QC

| Product name          | decorative glass jar candle container, unique glass candle holder                            |  |  |
|-----------------------|----------------------------------------------------------------------------------------------|--|--|
| Specification         | Top dia: 80mm Bottom dia: 73mm Height: 90mm Weight: 290g Capacity: 295ml                     |  |  |
| Sample time           | 5 days if at exist shaped and size of glass     1. 5 days if need new shape or size of glass |  |  |
| Packing               | Normal packing,Individual gift box, PVC box, window box, color box, white box, etc           |  |  |
| Delivery time         | Within 35 days after the sample and order confirmed                                          |  |  |
| Payment term          | 30% deposit by T/T in advance and the balance against the copy of B/L                        |  |  |
| <b>Usage Occasion</b> | Home decor, Wedding Decoration, Wedding Favors, Decoration enhancement,                      |  |  |