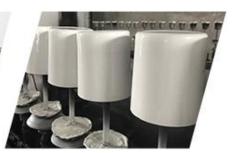

decorative glass jar candle container, unique glass candle holder

# No second Co.in China

Our QC is more QC than our customer's QC

| Product name          | decorative glass jar candle container, unique glass candle holder                            |  |  |
|-----------------------|----------------------------------------------------------------------------------------------|--|--|
| Specification         | Top dia: 80mm Bottom dia: 73mm Height: 90mm Weight: 290g Capacity: 295ml                     |  |  |
| Sample time           | 5 days if at exist shaped and size of glass     1. 5 days if need new shape or size of glass |  |  |
| Packing               | Normal packing,Individual gift box, PVC box, window box, color box, white box, etc           |  |  |
| Delivery time         | Within 35 days after the sample and order confirmed                                          |  |  |
| Payment term          | 30% deposit by T/T in advance and the balance against the copy of B/L                        |  |  |
| <b>Usage Occasion</b> | Home decor, Wedding Decoration, Wedding Favors, Decoration enhancement,                      |  |  |