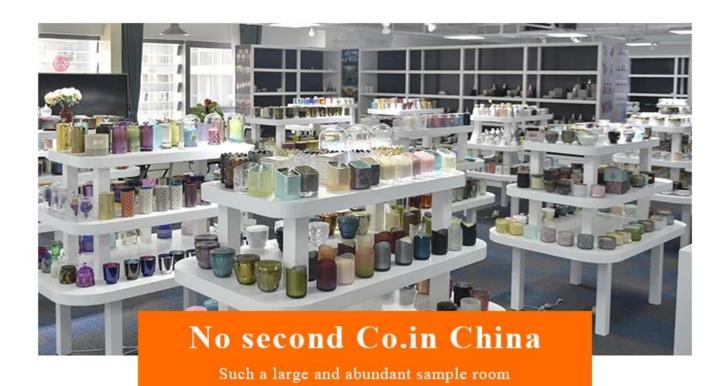

## No second Co.in China

Our design team achieve Customers' Ideas becoming creative fragrance products and sell them very well

# No second Co.in China

Our QC is more QC than our customer's QC

| Product name          | decorative glass jar candle container, unique glass candle holder                            |  |  |
|-----------------------|----------------------------------------------------------------------------------------------|--|--|
| Specification         | Top dia: 80mm Bottom dia: 73mm Height: 90mm Weight: 290g Capacity: 295ml                     |  |  |
| Sample time           | 5 days if at exist shaped and size of glass     1. 5 days if need new shape or size of glass |  |  |
| Packing               | Normal packing,Individual gift box, PVC box, window box, color box, white box, etc           |  |  |
| Delivery time         | Within 35 days after the sample and order confirmed                                          |  |  |
| Payment term          | 30% deposit by T/T in advance and the balance against the copy of B/L                        |  |  |
| <b>Usage Occasion</b> | Home decor, Wedding Decoration, Wedding Favors, Decoration enhancement,                      |  |  |