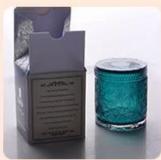

decorative glass jar candle container, unique glass candle holder

# No second Co.in China

Our QC is more QC than our customer's QC

| Product name          | decorative glass jar candle container, unique glass candle holder                            |  |  |
|-----------------------|----------------------------------------------------------------------------------------------|--|--|
| Specification         | Top dia: 80mm Bottom dia: 73mm Height: 90mm Weight: 290g Capacity: 295ml                     |  |  |
| Sample time           | 5 days if at exist shaped and size of glass     1. 5 days if need new shape or size of glass |  |  |
| Packing               | Normal packing,Individual gift box, PVC box, window box, color box, white box, etc           |  |  |
| Delivery time         | Within 35 days after the sample and order confirmed                                          |  |  |
| Payment term          | 30% deposit by T/T in advance and the balance against the copy of B/L                        |  |  |
| <b>Usage Occasion</b> | Home decor, Wedding Decoration, Wedding Favors, Decoration enhancement,                      |  |  |