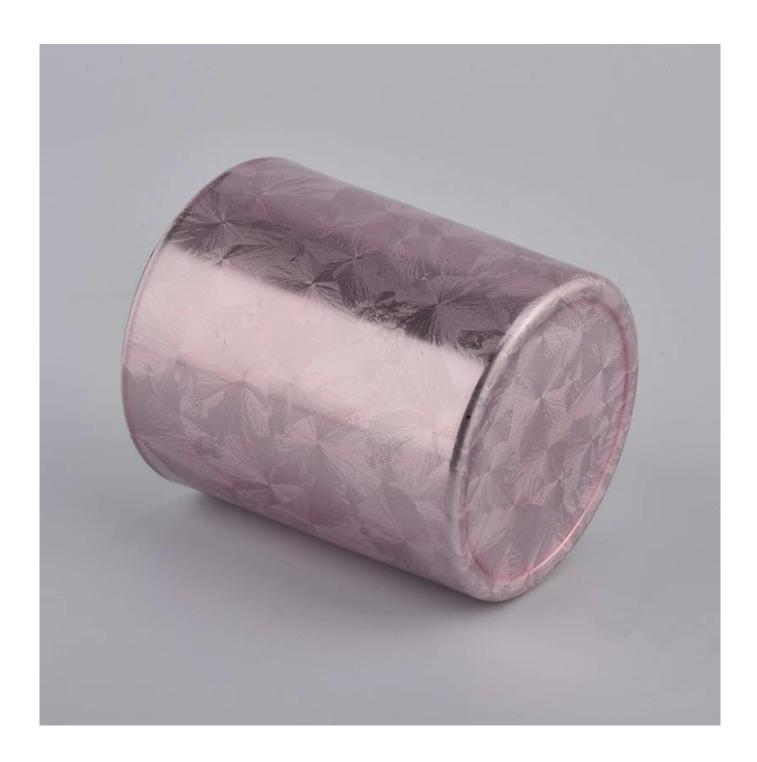

decorative glass jar candle container, unique glass candle holder

# No second Co.in China

Our QC is more QC than our customer's QC

| Product name          | decorative glass jar candle container, unique glass candle holder                            |  |  |
|-----------------------|----------------------------------------------------------------------------------------------|--|--|
| Specification         | Top dia: 80mm Bottom dia: 73mm Height: 90mm Weight: 290g Capacity: 295ml                     |  |  |
| Sample time           | 5 days if at exist shaped and size of glass     1. 5 days if need new shape or size of glass |  |  |
| Packing               | Normal packing,Individual gift box, PVC box, window box, color box, white box, etc           |  |  |
| Delivery time         | Within 35 days after the sample and order confirmed                                          |  |  |
| Payment term          | 30% deposit by T/T in advance and the balance against the copy of B/L                        |  |  |
| <b>Usage Occasion</b> | Home decor, Wedding Decoration, Wedding Favors, Decoration enhancement,                      |  |  |