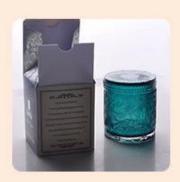

decorative glass candle holder with wooden lid, shiny silver inside laser pattern finishing

# No second Co.in China

Our QC is more QC than our customer's QC

| Product name   | decorative glass candle holder with wooden lid, shiny silver inside laser pattern finishing |  |  |
|----------------|---------------------------------------------------------------------------------------------|--|--|
| Specification  | Top dia: 110mm Bottom dia:102mm Height: 80mm Capacity: 500ml                                |  |  |
| Sample time    | days if at exist shaped and size of glass     days if need new shape or size of glass       |  |  |
| Packing        | Normal packing,Individual gift box, PVC box, window box, color box, white box, etc          |  |  |
| Delivery time  | Within 35 days after the sample and order confirmed                                         |  |  |
| Payment term   | 30% deposit by T/T in advance and the balance against the copy of B/L                       |  |  |
| Shipment       | By sea,by air,by Express and your shipping agent is acceptable                              |  |  |
| Usage Occasion | Home decor, Wedding Decoration, Wedding Favors, Decoration enhancement,                     |  |  |