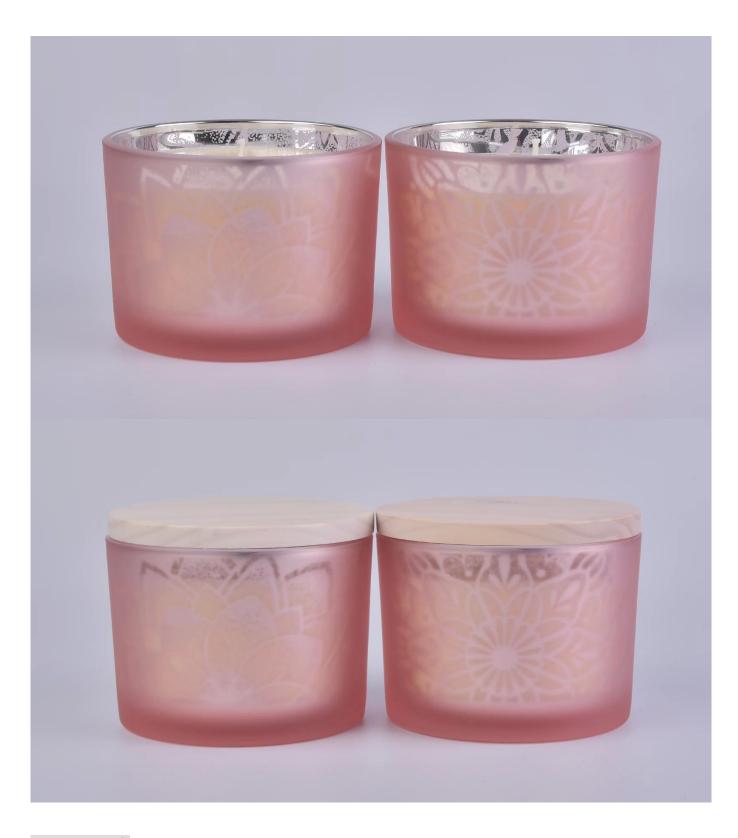

decorative glass candle holder with wooden lid, shiny silver inside laser pattern finishing

# No second Co.in China

Our QC is more QC than our customer's QC

| Product name   | decorative glass candle holder with wooden lid, shiny silver inside laser pattern finishing |  |  |
|----------------|---------------------------------------------------------------------------------------------|--|--|
| Specification  | Top dia: 110mm Bottom dia:102mm Height: 80mm Capacity: 500ml                                |  |  |
| Sample time    | days if at exist shaped and size of glass     days if need new shape or size of glass       |  |  |
| Packing        | Normal packing,Individual gift box, PVC box, window box, color box, white box, etc          |  |  |
| Delivery time  | Within 35 days after the sample and order confirmed                                         |  |  |
| Payment term   | 30% deposit by T/T in advance and the balance against the copy of B/L                       |  |  |
| Shipment       | By sea,by air,by Express and your shipping agent is acceptable                              |  |  |
| Usage Occasion | Home decor, Wedding Decoration, Wedding Favors, Decoration enhancement,                     |  |  |