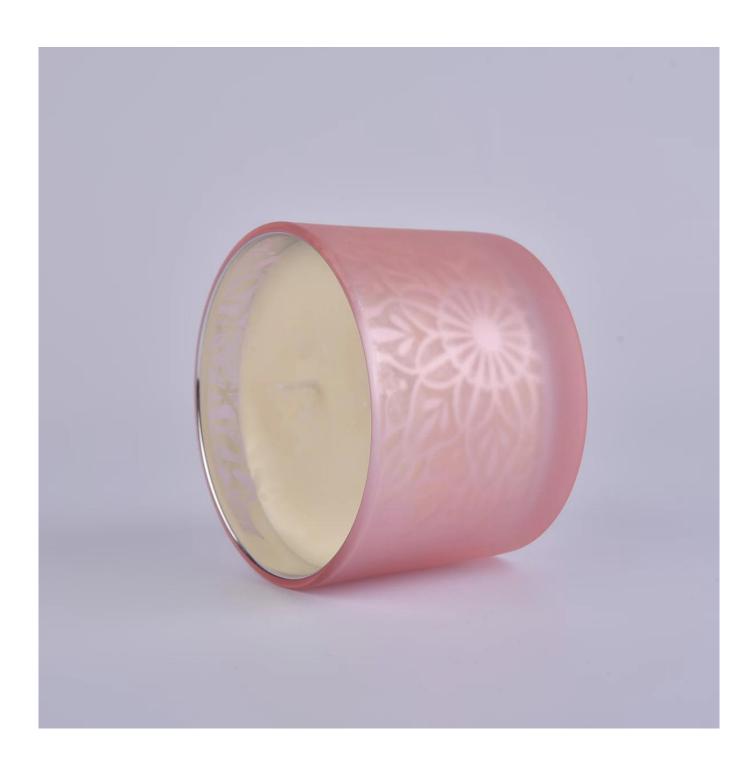

decorative glass candle holder with wooden lid, shiny silver inside laser pattern finishing

# No second Co.in China

Our QC is more QC than our customer's QC

| Product name   | decorative glass candle holder with wooden lid, shiny silver inside laser pattern finishing |  |  |
|----------------|---------------------------------------------------------------------------------------------|--|--|
| Specification  | Top dia: 110mm Bottom dia:102mm Height: 80mm Capacity: 500ml                                |  |  |
| Sample time    | days if at exist shaped and size of glass     days if need new shape or size of glass       |  |  |
| Packing        | Normal packing,Individual gift box, PVC box, window box, color box, white box, etc          |  |  |
| Delivery time  | Within 35 days after the sample and order confirmed                                         |  |  |
| Payment term   | 30% deposit by T/T in advance and the balance against the copy of B/L                       |  |  |
| Shipment       | By sea,by air,by Express and your shipping agent is acceptable                              |  |  |
| Usage Occasion | Home decor, Wedding Decoration, Wedding Favors, Decoration enhancement,                     |  |  |