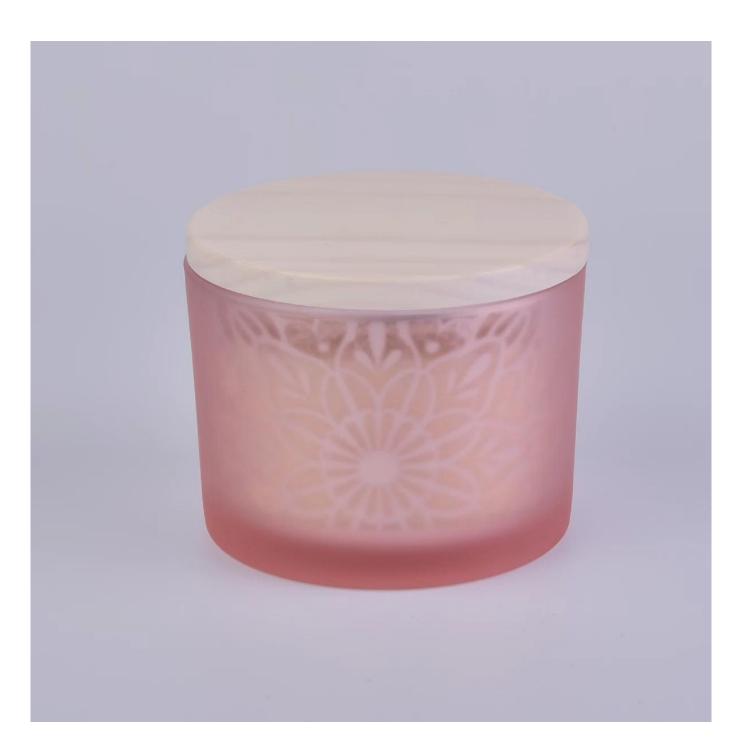

decorative glass candle holder with wooden lid, shiny silver inside laser pattern finishing

# No second Co.in China

Our QC is more QC than our customer's QC

| Product name   | decorative glass candle holder with wooden lid, shiny silver inside laser pattern finishing |  |  |
|----------------|---------------------------------------------------------------------------------------------|--|--|
| Specification  | Top dia: 110mm Bottom dia:102mm Height: 80mm Capacity: 500ml                                |  |  |
| Sample time    | days if at exist shaped and size of glass     days if need new shape or size of glass       |  |  |
| Packing        | Normal packing,Individual gift box, PVC box, window box, color box, white box, etc          |  |  |
| Delivery time  | Within 35 days after the sample and order confirmed                                         |  |  |
| Payment term   | 30% deposit by T/T in advance and the balance against the copy of B/L                       |  |  |
| Shipment       | By sea,by air,by Express and your shipping agent is acceptable                              |  |  |
| Usage Occasion | Home decor, Wedding Decoration, Wedding Favors, Decoration enhancement,                     |  |  |