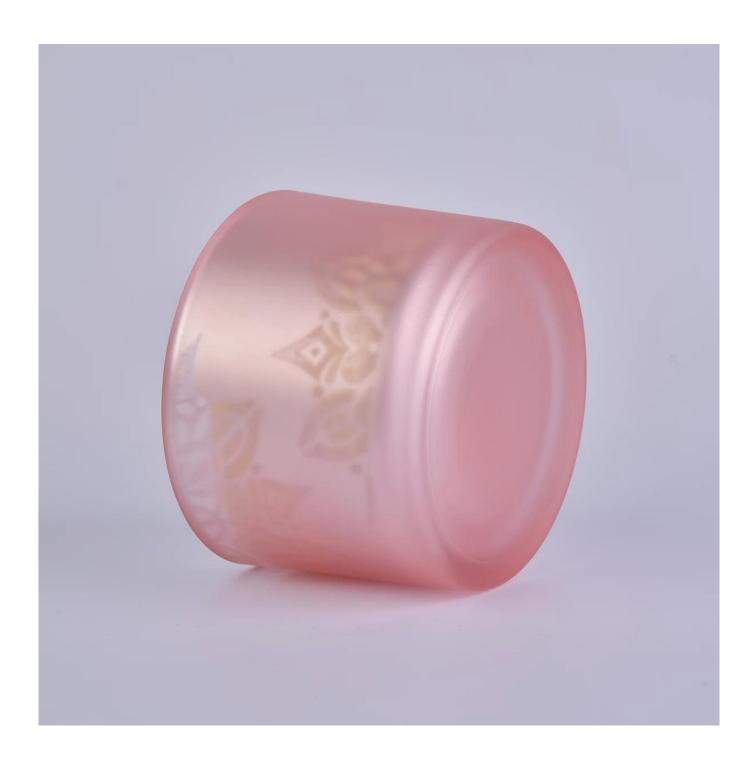

decorative glass candle holder with wooden lid, shiny silver inside laser pattern finishing

# No second Co.in China

Our QC is more QC than our customer's QC

| Product name   | decorative glass candle holder with wooden lid, shiny silver inside laser pattern finishing |  |  |
|----------------|---------------------------------------------------------------------------------------------|--|--|
| Specification  | Top dia: 110mm Bottom dia:102mm Height: 80mm Capacity: 500ml                                |  |  |
| Sample time    | days if at exist shaped and size of glass     days if need new shape or size of glass       |  |  |
| Packing        | Normal packing,Individual gift box, PVC box, window box, color box, white box, etc          |  |  |
| Delivery time  | Within 35 days after the sample and order confirmed                                         |  |  |
| Payment term   | 30% deposit by T/T in advance and the balance against the copy of B/L                       |  |  |
| Shipment       | By sea,by air,by Express and your shipping agent is acceptable                              |  |  |
| Usage Occasion | Home decor, Wedding Decoration, Wedding Favors, Decoration enhancement,                     |  |  |