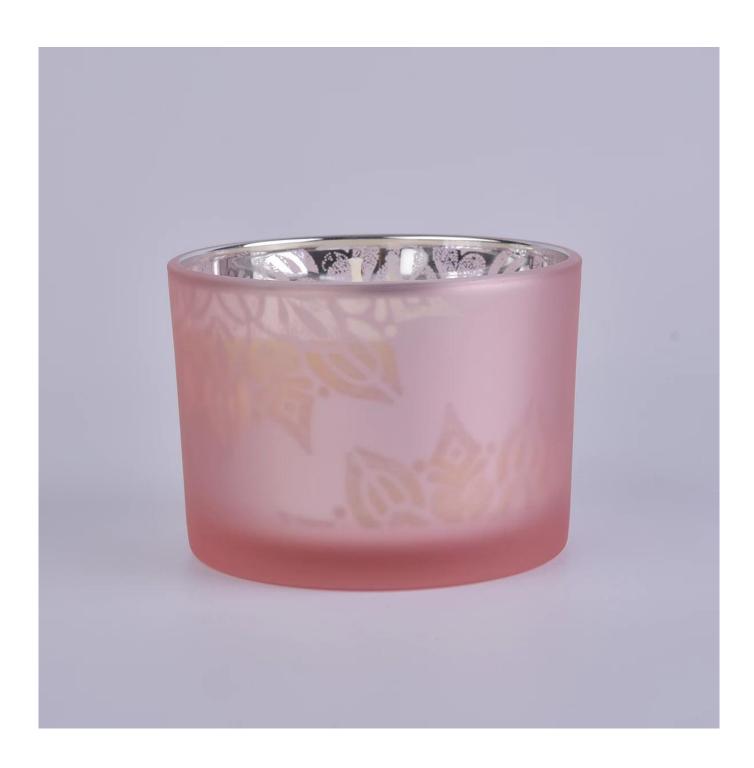

decorative glass candle holder with wooden lid, shiny silver inside laser pattern finishing

# No second Co.in China

Our QC is more QC than our customer's QC

| Product name   | decorative glass candle holder with wooden lid, shiny silver inside laser pattern finishing |  |  |
|----------------|---------------------------------------------------------------------------------------------|--|--|
| Specification  | Top dia: 110mm Bottom dia:102mm Height: 80mm Capacity: 500ml                                |  |  |
| Sample time    | days if at exist shaped and size of glass     days if need new shape or size of glass       |  |  |
| Packing        | Normal packing,Individual gift box, PVC box, window box, color box, white box, etc          |  |  |
| Delivery time  | Within 35 days after the sample and order confirmed                                         |  |  |
| Payment term   | 30% deposit by T/T in advance and the balance against the copy of B/L                       |  |  |
| Shipment       | By sea,by air,by Express and your shipping agent is acceptable                              |  |  |
| Usage Occasion | Home decor, Wedding Decoration, Wedding Favors, Decoration enhancement,                     |  |  |