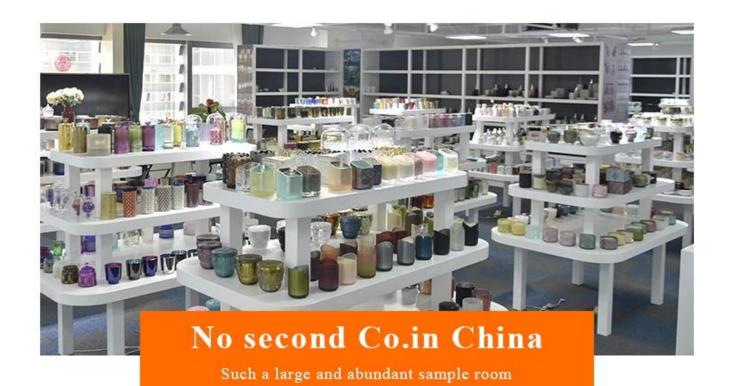

## No second Co.in China

Our design team achieve Customers' Ideas becoming creative fragrance products and sell them very well

# No second Co.in China

Our QC is more QC than our customer's QC

| Product name   | decorative glass candle holder with wooden lid, shiny silver inside laser pattern finishing |  |  |
|----------------|---------------------------------------------------------------------------------------------|--|--|
| Specification  | Top dia: 110mm Bottom dia:102mm Height: 80mm Capacity: 500ml                                |  |  |
| Sample time    | days if at exist shaped and size of glass     days if need new shape or size of glass       |  |  |
| Packing        | Normal packing,Individual gift box, PVC box, window box, color box, white box, etc          |  |  |
| Delivery time  | Within 35 days after the sample and order confirmed                                         |  |  |
| Payment term   | 30% deposit by T/T in advance and the balance against the copy of B/L                       |  |  |
| Shipment       | By sea,by air,by Express and your shipping agent is acceptable                              |  |  |
| Usage Occasion | Home decor, Wedding Decoration, Wedding Favors, Decoration enhancement,                     |  |  |