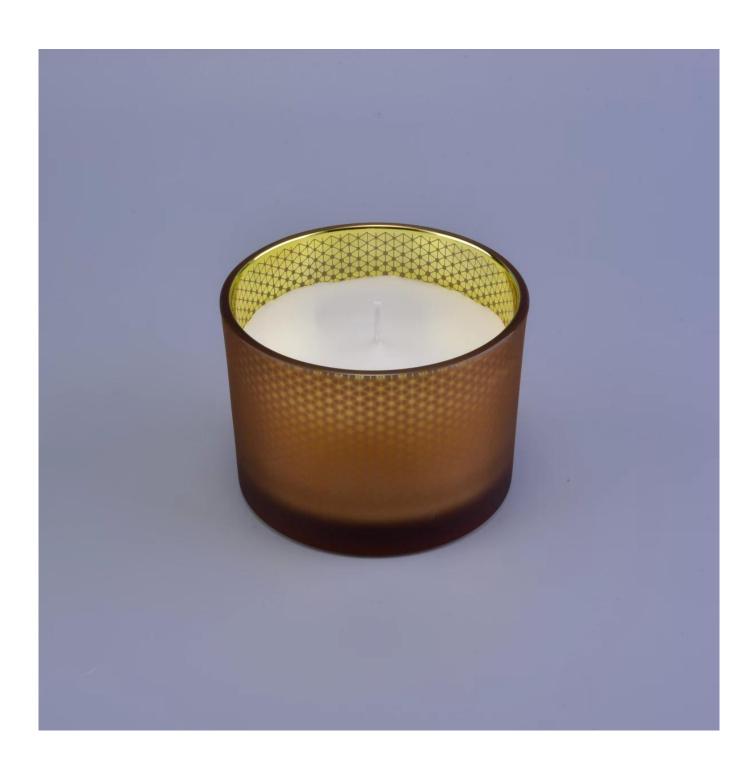

## **Product Description**

| Specification  | Top dia: 110mm<br>Bottom dia:102mm<br>Height: 80mm<br>Capacity: 500ml                                               |  |  |
|----------------|---------------------------------------------------------------------------------------------------------------------|--|--|
| Sample time    | <ol> <li>5 days if at exist shaped and size of glass</li> <li>15 days if need new shape or size of glass</li> </ol> |  |  |
| Packing        | Normal packing,Individual gift box, PVC box, window box, color box, white box, etc                                  |  |  |
| Delivery time  | Within 35 days after the sample and order confirmed                                                                 |  |  |
| Payment term   | 30% deposit by T/T in advance and the balance against the copy of B/L                                               |  |  |
| Shipment       | By sea,by air,by Express and your shipping agent is acceptable                                                      |  |  |
| Usage Occasion | Home decor, Wedding Decoration, Wedding Favors, Decoration enhancement,                                             |  |  |