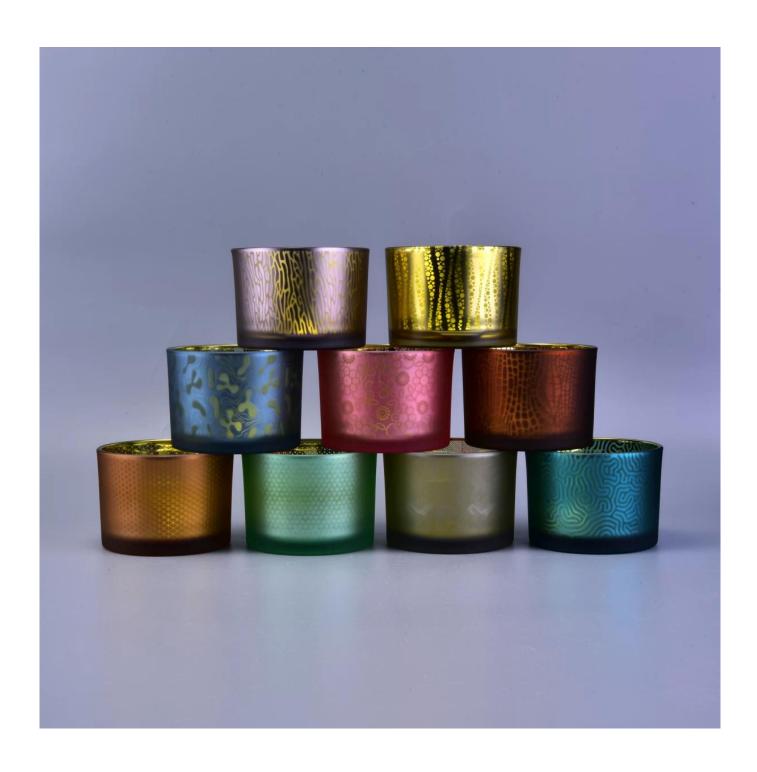

## **Product Description**

| Specification  | Top dia: 110mm<br>Bottom dia:102mm<br>Height: 80mm<br>Capacity: 500ml                                               |  |  |
|----------------|---------------------------------------------------------------------------------------------------------------------|--|--|
| Sample time    | <ol> <li>5 days if at exist shaped and size of glass</li> <li>15 days if need new shape or size of glass</li> </ol> |  |  |
| Packing        | Normal packing,Individual gift box, PVC box, window box, color box, white box, etc                                  |  |  |
| Delivery time  | Within 35 days after the sample and order confirmed                                                                 |  |  |
| Payment term   | 30% deposit by T/T in advance and the balance against the copy of B/L                                               |  |  |
| Shipment       | By sea,by air,by Express and your shipping agent is acceptable                                                      |  |  |
| Usage Occasion | Home decor, Wedding Decoration, Wedding Favors, Decoration enhancement,                                             |  |  |