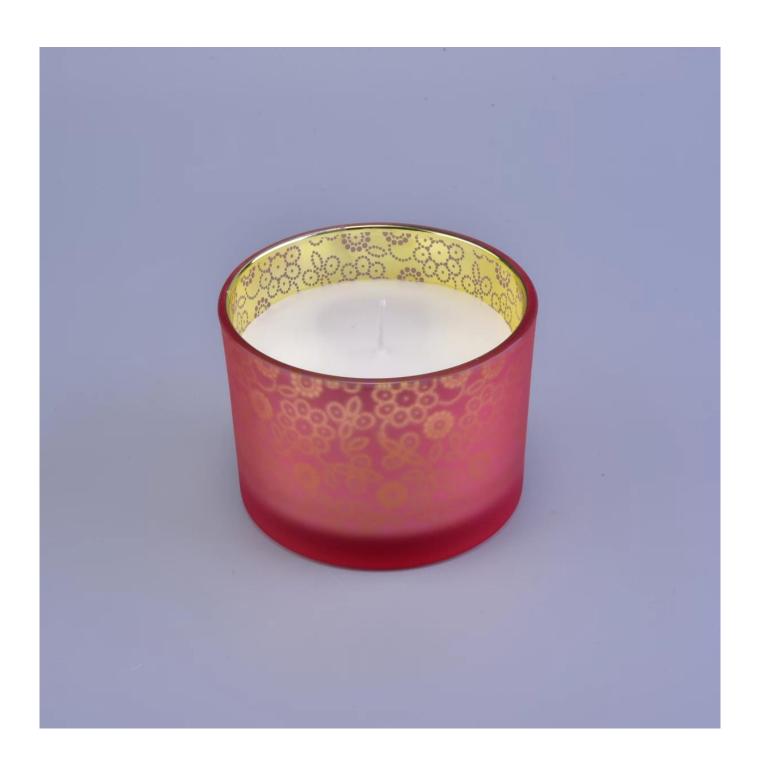

## **Product Description**

| Specification  | Top dia: 110mm<br>Bottom dia:102mm<br>Height: 80mm<br>Capacity: 500ml                                               |  |  |
|----------------|---------------------------------------------------------------------------------------------------------------------|--|--|
| Sample time    | <ol> <li>5 days if at exist shaped and size of glass</li> <li>15 days if need new shape or size of glass</li> </ol> |  |  |
| Packing        | Normal packing,Individual gift box, PVC box, window box, color box, white box, etc                                  |  |  |
| Delivery time  | Within 35 days after the sample and order confirmed                                                                 |  |  |
| Payment term   | 30% deposit by T/T in advance and the balance against the copy of B/L                                               |  |  |
| Shipment       | By sea,by air,by Express and your shipping agent is acceptable                                                      |  |  |
| Usage Occasion | Home decor, Wedding Decoration, Wedding Favors, Decoration enhancement,                                             |  |  |