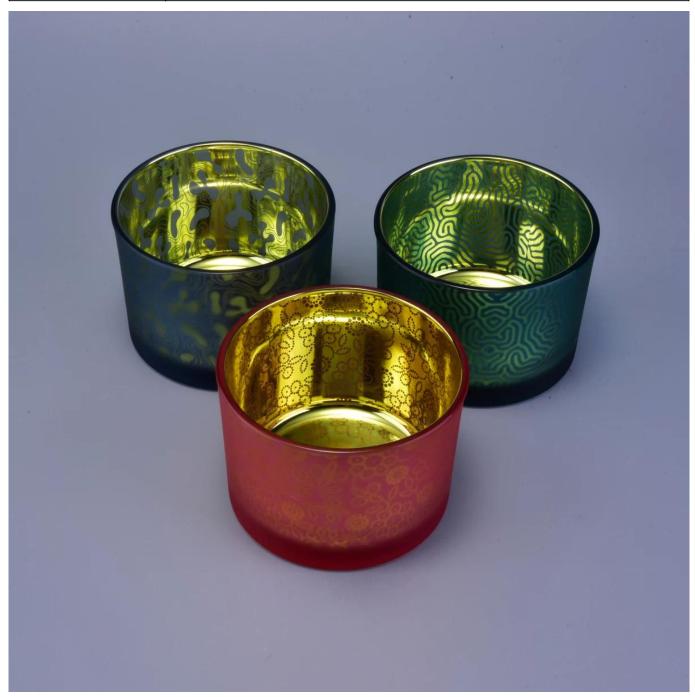

## **Product Description**

| Specification  | Top dia: 110mm<br>Bottom dia:102mm<br>Height: 80mm<br>Capacity: 500ml                                               |  |  |
|----------------|---------------------------------------------------------------------------------------------------------------------|--|--|
| Sample time    | <ol> <li>5 days if at exist shaped and size of glass</li> <li>15 days if need new shape or size of glass</li> </ol> |  |  |
| Packing        | Normal packing,Individual gift box, PVC box, window box, color box, white box, etc                                  |  |  |
| Delivery time  | Within 35 days after the sample and order confirmed                                                                 |  |  |
| Payment term   | 30% deposit by T/T in advance and the balance against the copy of B/L                                               |  |  |
| Shipment       | By sea,by air,by Express and your shipping agent is acceptable                                                      |  |  |
| Usage Occasion | Home decor, Wedding Decoration, Wedding Favors, Decoration enhancement,                                             |  |  |