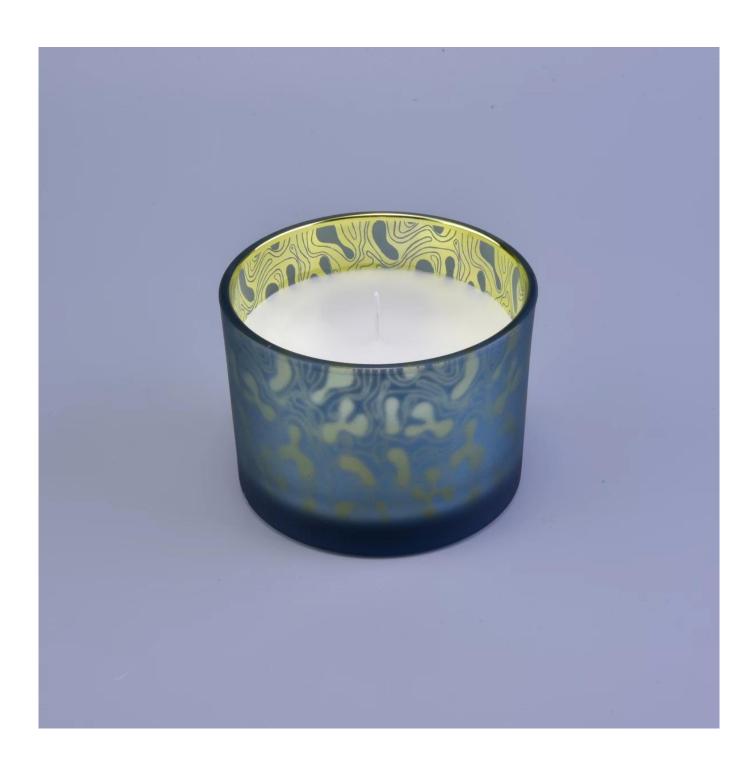

## **Product Description**

| Specification  | Top dia: 110mm<br>Bottom dia:102mm<br>Height: 80mm<br>Capacity: 500ml                                               |  |  |
|----------------|---------------------------------------------------------------------------------------------------------------------|--|--|
| Sample time    | <ol> <li>5 days if at exist shaped and size of glass</li> <li>15 days if need new shape or size of glass</li> </ol> |  |  |
| Packing        | Normal packing,Individual gift box, PVC box, window box, color box, white box, etc                                  |  |  |
| Delivery time  | Within 35 days after the sample and order confirmed                                                                 |  |  |
| Payment term   | 30% deposit by T/T in advance and the balance against the copy of B/L                                               |  |  |
| Shipment       | By sea,by air,by Express and your shipping agent is acceptable                                                      |  |  |
| Usage Occasion | Home decor, Wedding Decoration, Wedding Favors, Decoration enhancement,                                             |  |  |