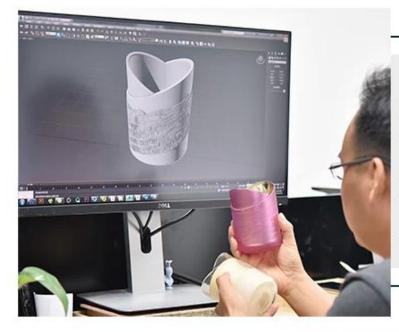

decorative ceramic candle holder, white ceramic candle jar 12 oz



### Achieve Customers' Ideas

get your ideas becoming creative fragrance products and

### sell them very well

### Award-winning Design Team

won the trust of many upscale brands





### Excellent After-service

problem solved within 24 hours

### **Product Description**

This **candle holder** is designed by our professional designers team. It is made from deep processing and kept good quality. A nice choice for home, wedding, party decorations









| Product name | decorative ceramic candle holder, white ceramic candle jar 12 oz                                       |
|--------------|--------------------------------------------------------------------------------------------------------|
| Sample time  | <ol> <li>5-7 days if at exist shaped and size</li> <li>15-20 days if need ne