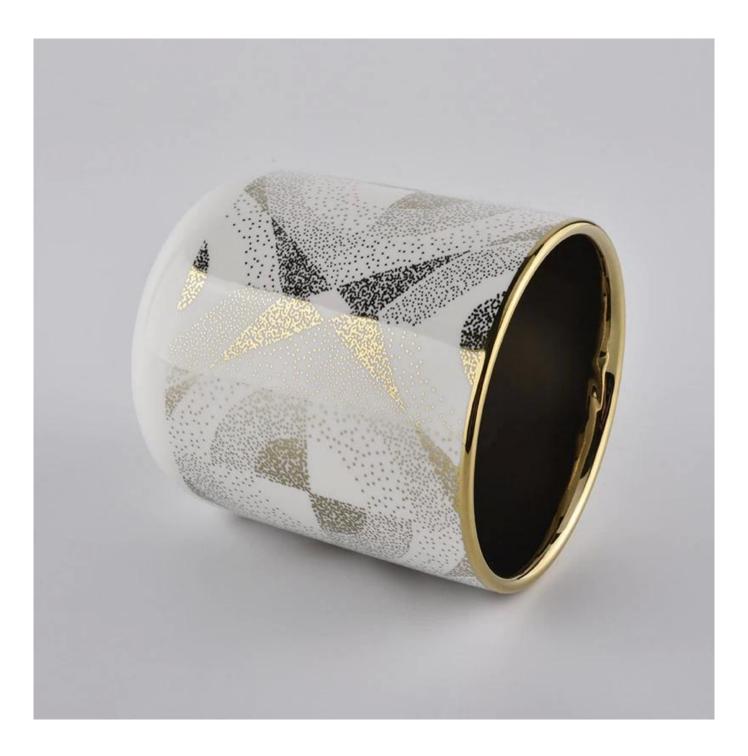

decorative ceramic candle holder, white ceramic candle jar 12 oz

### **Product Description**

This **candle holder** is designed by our professional designers team. It is made from deep processing and kept good quality. A nice choice for home, wedding, party decorations

| Product name | decorative ceramic candle holder, white ceramic candle jar 12 oz                                       |
|--------------|--------------------------------------------------------------------------------------------------------|
| Sample time  | <ol> <li>5-7 days if at exist shaped and size</li> <li>15-20 days if need new shape or size</li> </ol> |
| Measure(mm)  | Top dia:85mm<br>Bottom dia:80mm<br>Height:100mm<br>Weight:276g<br>Capacity:410ml                       |
| Packing      | Normal packing, Individual gift box, PVC box, window box, color box, white box, etc                    |