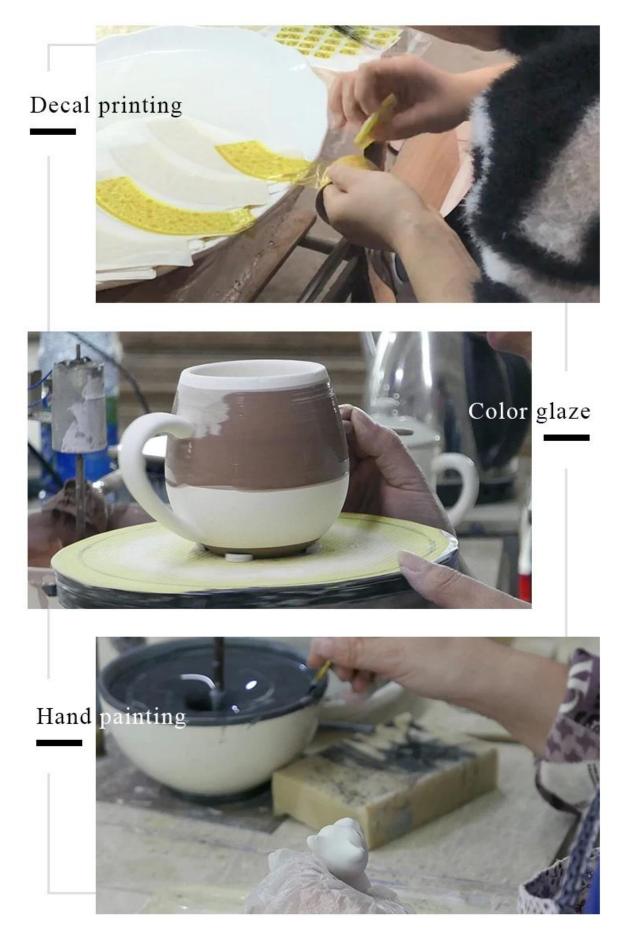

:85mm<br>Bottom dia:80mm<br>Height:100mm<br>Weight:276g<br>Capacity:410ml                       |
| Packing      | Normal packing, Individual gift box, PVC box, window box, color box, white box, etc                    |

| Delivery time  | Within 35 days after the sample and order confirmed                                  |
|----------------|--------------------------------------------------------------------------------------|
| Payment term   | 30% deposit by T/T in advance and the balance against the copy of $\ensuremath{B/L}$ |
| Shipment       | By sea,by air,by Express and your shipping agent is acceptable                       |
| Usage Occasion | Home decor,Wedding Decoration,Wedding Favors,Decoration enhancement,                 |

### **Process Craft**

### **DEEP PROCESSING**



#### Service Story

Someone ask me, why Sunny Glassware is **the supplier of 80% fragrance brands in the United State**, take a second to listen to my story about<u>candle holders</u> order, you will understand Sunny always stay with you whatever it happens.

Last summer was really a great experience to us, J placed a big order with mass candle holders to Sunny Glassware at August 2018, everyone was so exciting and wanted to make it perfect .



Everything goes very well at the beginning, fast move, perfect communication, all is good. A small accessory became a big bomb which is out of our expectation, J wanted us to buy this small accessory in China but he told us this is a very difficult stuff, we digged 7 factories and one of them told us they can produce it. We are happy to know that