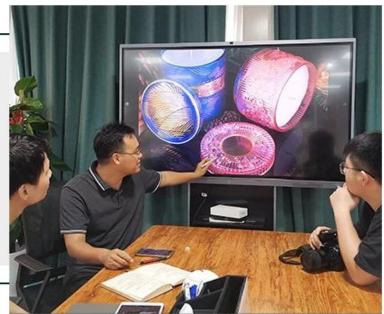

decorative ceramic candle holder, white ceramic candle jar 12 oz



### Achieve Customers' Ideas

get your ideas becoming creative fragrance products and

### sell them very well

### Award-winning Design Team

won the trust of many upscale brands





### Excellent After-service

problem solved within 24 hours

### **Product Description**

This **candle holder** is designed by our professional designers team. It is made from deep processing and kept good quality. A nice choice for home, wedding, party decorations









| Product name | decorative ceramic candle holder, white ceramic candle jar 12 oz                                       |
|--------------|--------------------------------------------------------------------------------------------------------|
| Sample time  | <ol> <li>5-7 days if at exist shaped and size</li> <li>15-20 days if need new shape or size</li> </ol> |
| Measure(mm)  | Top dia:85mm<br>Bottom dia:80mm<br>Height:100mm<br>Weight:276g<br>Capacity:410ml                       |
| Packing      | Normal packing,