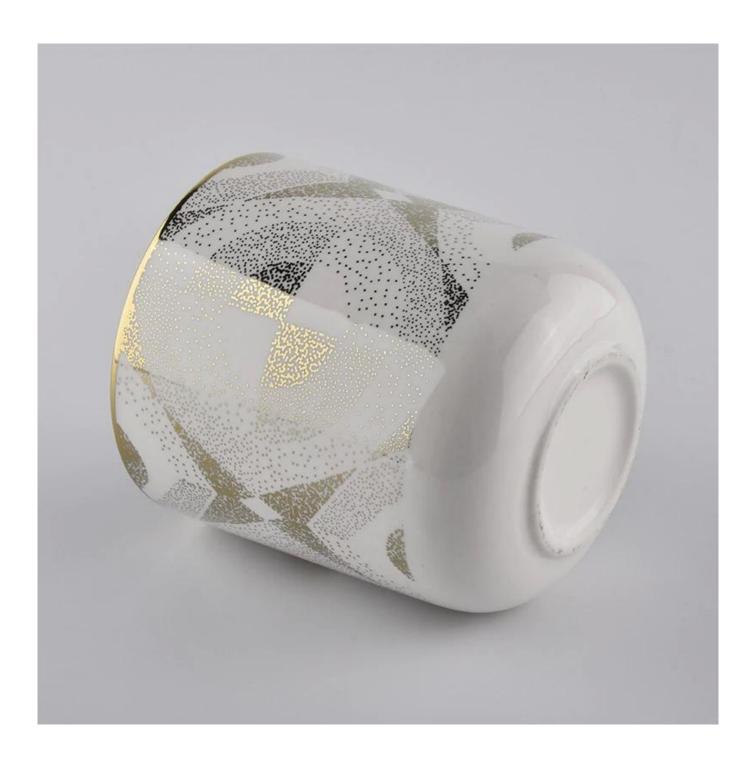

decorative ceramic candle holder, white ceramic candle jar 12 oz

### **Product Description**

This **candle holder** is designed by our professional designers team. It is made from deep processing and kept good quality. A nice choice for home, wedding, party decorations

| Product name | decorative ceramic candle holder, white ceramic candle jar 12 oz                                       |
|--------------|--------------------------------------------------------------------------------------------------------|
| Sample time  | <ol> <li>5-7 days if at exist shaped and size</li> <li>15-20 days if need new shape or size</li> </ol> |
| Measure(mm)  | Top dia:85mm<br>Bottom dia:80mm<br>Height:100mm<br>Weight:276g<br>Capacity:410ml                       |
| Packing      | Normal packing, Individual gift box, PVC box, window box, color box, white box, etc                    |