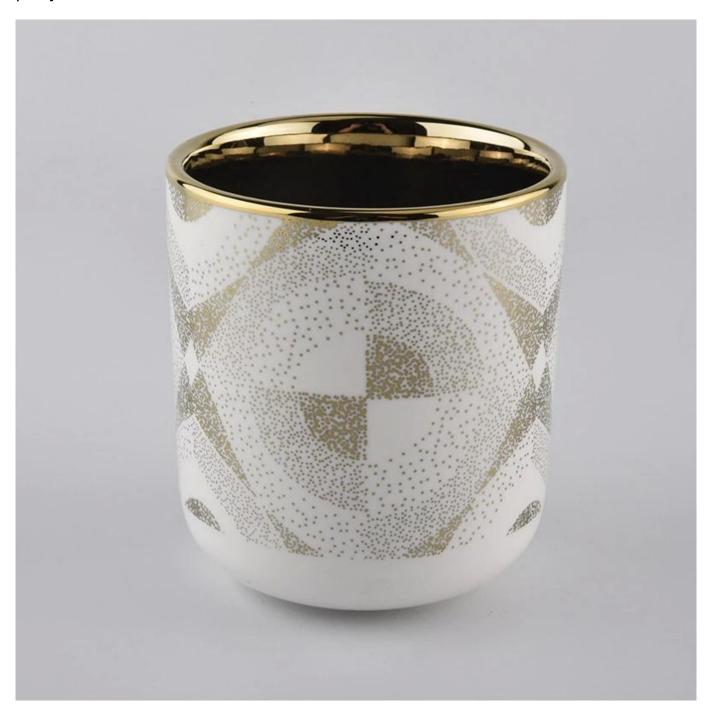

decorative ceramic candle holder, white ceramic candle jar 12 oz

### **Product Description**

This **candle holder** is designed by our professional designers team. It is made from deep processing and kept good quality. A nice choice for home, wedding, party decorations

| Product name | decorative ceramic candle holder, white ceramic candle jar 12 oz                                       |
|--------------|--------------------------------------------------------------------------------------------------------|
| Sample time  | <ol> <li>5-7 days if at exist shaped and size</li> <li>15-20 days if need new shape or size</li> </ol> |
| Measure(mm)  | Top dia:85mm<br>Bottom dia:80mm<br>Height:100mm<br>Weight:276g<br>Capacity:410ml                       |
| Packing      | Normal packing, Individual gift box, PVC box, window box, color box, white box, etc                    |