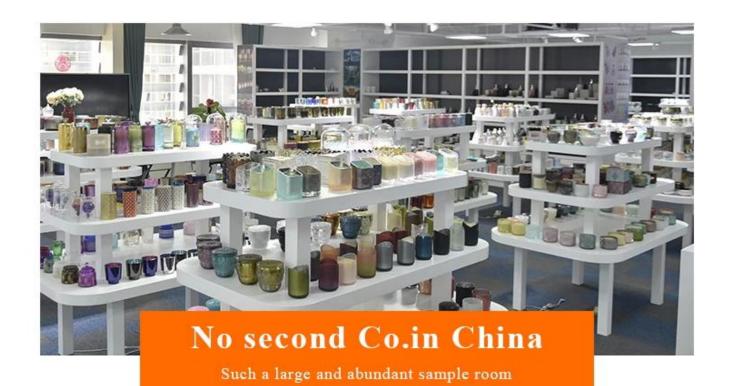

# No second Co.in China

Our design team achieve Customers' Ideas becoming creative fragrance products and sell them very well

# No second Co.in China

Our QC is more QC than our customer's QC

Product name decorative 3 wick glass candle vessel, pink glass candle jar with lid

| Specification  | Top dia:110 mm Bottom dia:104mm Height:80mm Weight:428 g Capacity: 500ml                     |  |
|----------------|----------------------------------------------------------------------------------------------|--|
| Sample time    | 5 days if at exist shaped and size of glass     1. 5 days if need new shape or size of glass |  |
| Packing        | Normal packing,Individual gift box, PVC box, window box, color box, white box, etc           |  |
| Delivery time  | Within 35 days after the sample and order confirmed                                          |  |
| Payment term   | 30% deposit by T/T in advance and the balance against the copy of B/L                        |  |
| Shipment       | By sea,by air,by Express and your shipping agent is acceptable                               |  |
| Usage Occasion | Home decor, Wedding Decoration, Wedding Favors, Decoration enhancement,                      |  |