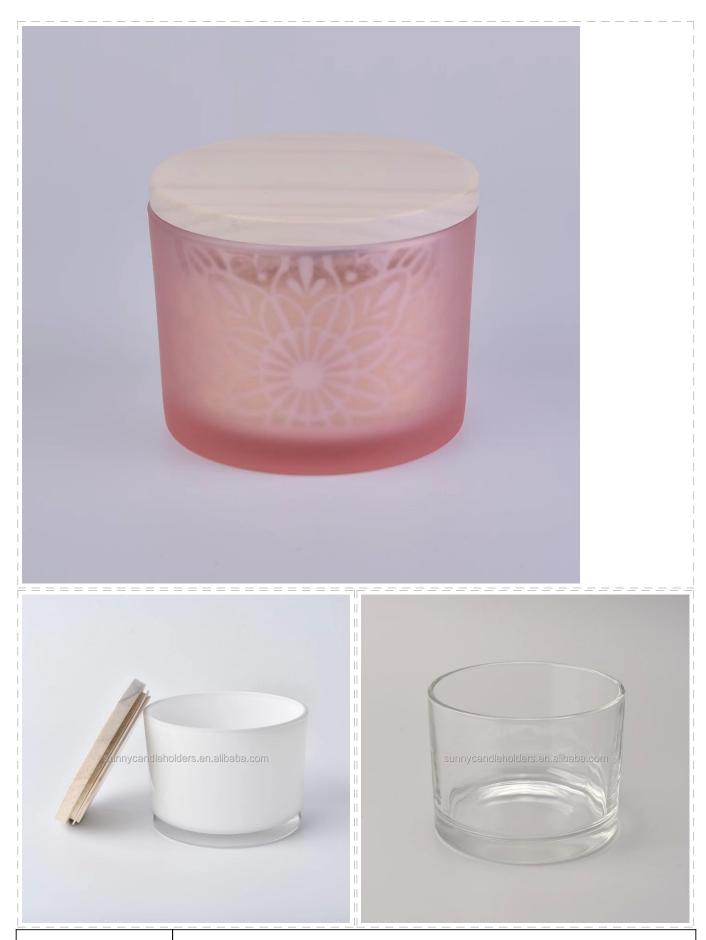

decorative 3 wick glass candle vessel, pink glass candle jar with lid

# No second Co.in China

Our QC is more QC than our customer's QC

Product name decorative 3 wick glass candle vessel, pink glass candle jar with lid

| Specification  | Top dia:110 mm Bottom dia:104mm Height:80mm Weight:428 g Capacity: 500ml                     |  |
|----------------|----------------------------------------------------------------------------------------------|--|
| Sample time    | 5 days if at exist shaped and size of glass     1. 5 days if need new shape or size of glass |  |
| Packing        | Normal packing,Individual gift box, PVC box, window box, color box, white box, etc           |  |
| Delivery time  | Within 35 days after the sample and order confirmed                                          |  |
| Payment term   | 30% deposit by T/T in advance and the balance against the copy of B/L                        |  |
| Shipment       | By sea,by air,by Express and your shipping agent is acceptable                               |  |
| Usage Occasion | Home decor, Wedding Decoration, Wedding Favors, Decoration enhancement,                      |  |