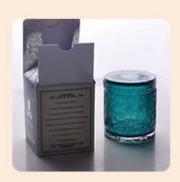

decorative 3 wick glass candle vessel, pink glass candle jar with lid

# No second Co.in China

Our QC is more QC than our customer's QC

Product name decorative 3 wick glass candle vessel, pink glass candle jar with lid

| Specification  | Top dia:110 mm Bottom dia:104mm Height:80mm Weight:428 g Capacity: 500ml                     |  |
|----------------|----------------------------------------------------------------------------------------------|--|
| Sample time    | 5 days if at exist shaped and size of glass     1. 5 days if need new shape or size of glass |  |
| Packing        | Normal packing,Individual gift box, PVC box, window box, color box, white box, etc           |  |
| Delivery time  | Within 35 days after the sample and order confirmed                                          |  |
| Payment term   | 30% deposit by T/T in advance and the balance against the copy of B/L                        |  |
| Shipment       | By sea,by air,by Express and your shipping agent is acceptable                               |  |
| Usage Occasion | Home decor, Wedding Decoration, Wedding Favors, Decoration enhancement,                      |  |