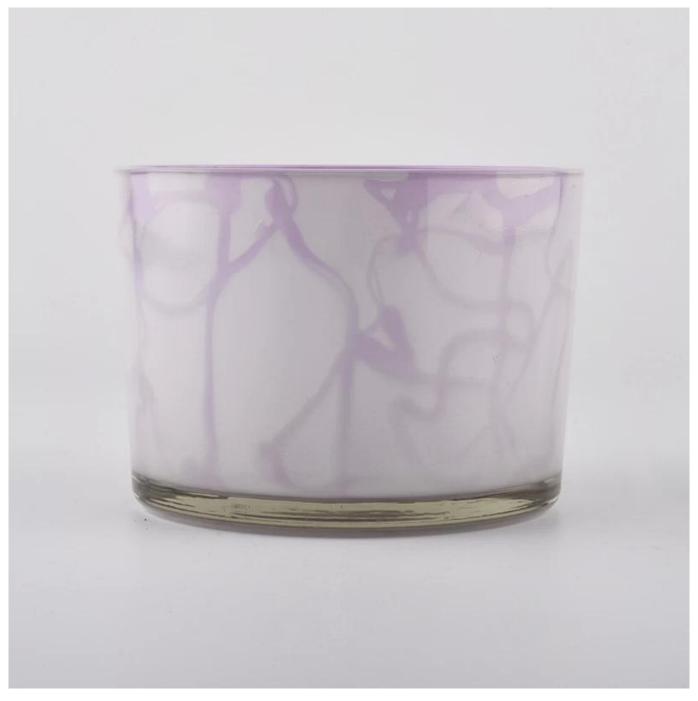

# **About us**

Decorative 3 wick glass candle vessel, 500ml large candle jar

| Product name   | ecorative 3 wick glass candle vessel, 500ml large candle jar                                 |  |  |
|----------------|----------------------------------------------------------------------------------------------|--|--|
| Specification  | Top dia:110 mm Bottom dia:104mm Height:80mm Weight:428 g Capacity: 500ml                     |  |  |
| Sample time    | 5 days if at exist shaped and size of glass     1. 5 days if need new shape or size of glass |  |  |
| Packing        | Normal packing,Individual gift box, PVC box, window box, color box, white box, etc           |  |  |
| Delivery time  | Within 35 days after the sample and order confirmed                                          |  |  |
| Payment term   | 30% deposit by T/T in advance and the balance against the copy of B/L                        |  |  |
| Shipment       | By sea,by air,by Express and your shipping agent is acceptable                               |  |  |
| Usage Occasion | Home decor, Wedding Decoration, Wedding Favors, Decoration enhancement,                      |  |  |