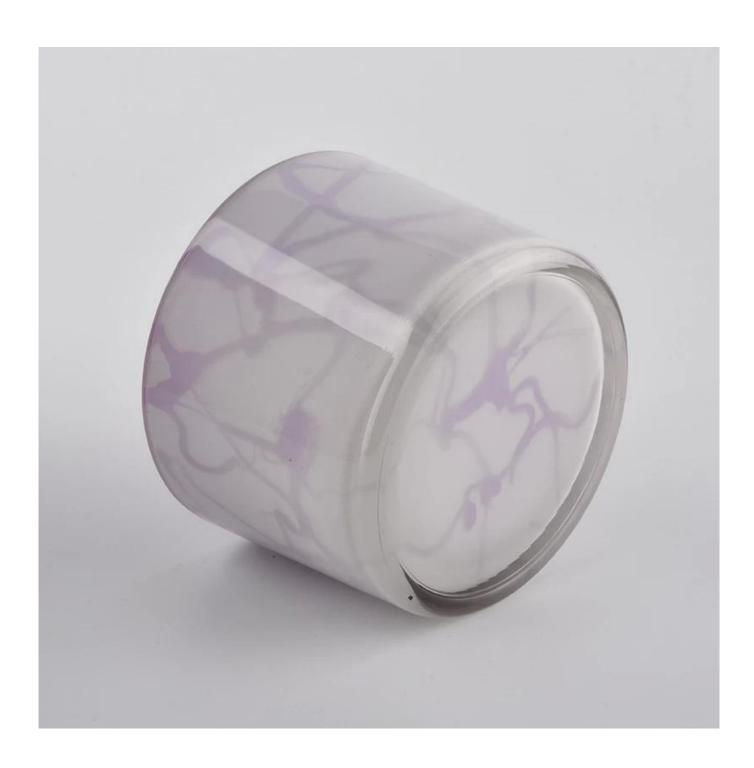

# **About us**

Decorative 3 wick glass candle vessel, 500ml large candle jar

| Product name   | ecorative 3 wick glass candle vessel, 500ml large candle jar                                 |  |  |
|----------------|----------------------------------------------------------------------------------------------|--|--|
| Specification  | Top dia:110 mm Bottom dia:104mm Height:80mm Weight:428 g Capacity: 500ml                     |  |  |
| Sample time    | 5 days if at exist shaped and size of glass     1. 5 days if need new shape or size of glass |  |  |
| Packing        | Normal packing,Individual gift box, PVC box, window box, color box, white box, etc           |  |  |
| Delivery time  | Within 35 days after the sample and order confirmed                                          |  |  |
| Payment term   | 30% deposit by T/T in advance and the balance against the copy of B/L                        |  |  |
| Shipment       | By sea,by air,by Express and your shipping agent is acceptable                               |  |  |
| Usage Occasion | Home decor, Wedding Decoration, Wedding Favors, Decoration enhancement,                      |  |  |