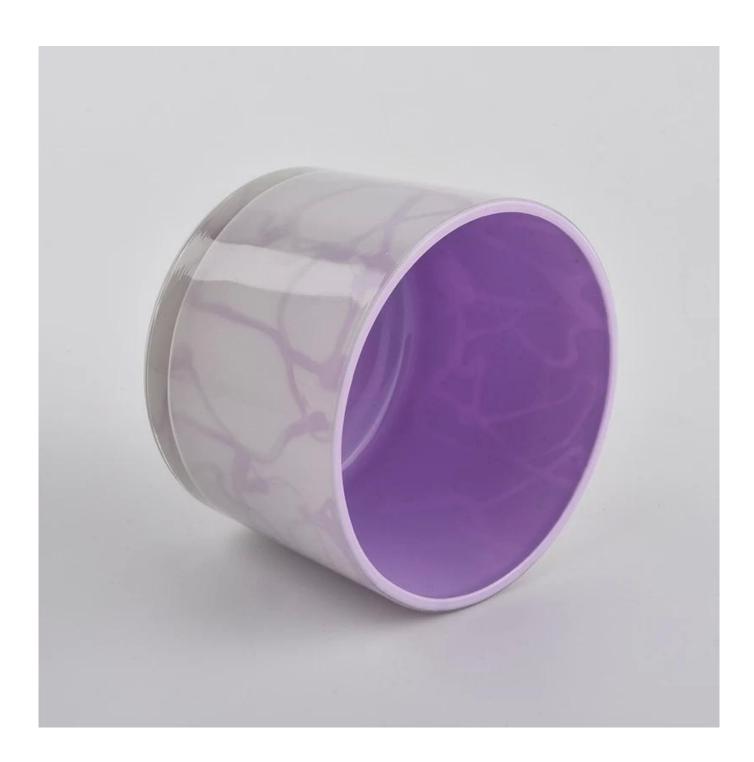

# **About us**

Decorative 3 wick glass candle vessel, 500ml large candle jar

| Product name   | ecorative 3 wick glass candle vessel, 500ml large candle jar                                 |  |  |
|----------------|----------------------------------------------------------------------------------------------|--|--|
| Specification  | Top dia:110 mm Bottom dia:104mm Height:80mm Weight:428 g Capacity: 500ml                     |  |  |
| Sample time    | 5 days if at exist shaped and size of glass     1. 5 days if need new shape or size of glass |  |  |
| Packing        | Normal packing,Individual gift box, PVC box, window box, color box, white box, etc           |  |  |
| Delivery time  | Within 35 days after the sample and order confirmed                                          |  |  |
| Payment term   | 30% deposit by T/T in advance and the balance against the copy of B/L                        |  |  |
| Shipment       | By sea,by air,by Express and your shipping agent is acceptable                               |  |  |
| Usage Occasion | Home decor, Wedding Decoration, Wedding Favors, Decoration enhancement,                      |  |  |