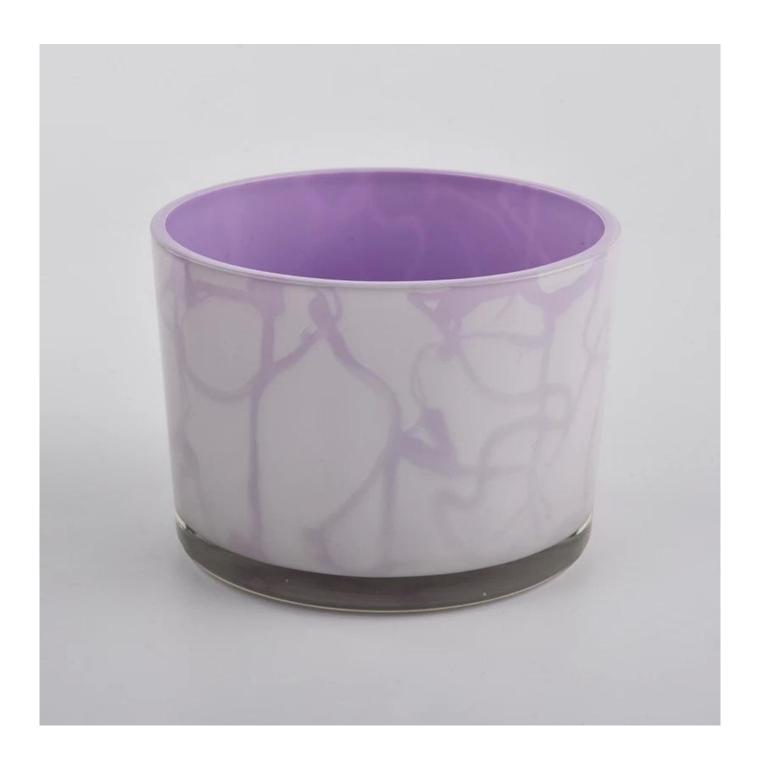

# **About us**

Decorative 3 wick glass candle vessel, 500ml large candle jar

| Product name   | ecorative 3 wick glass candle vessel, 500ml large candle jar                                 |  |  |
|----------------|----------------------------------------------------------------------------------------------|--|--|
| Specification  | Top dia:110 mm Bottom dia:104mm Height:80mm Weight:428 g Capacity: 500ml                     |  |  |
| Sample time    | 5 days if at exist shaped and size of glass     1. 5 days if need new shape or size of glass |  |  |
| Packing        | Normal packing,Individual gift box, PVC box, window box, color box, white box, etc           |  |  |
| Delivery time  | Within 35 days after the sample and order confirmed                                          |  |  |
| Payment term   | 30% deposit by T/T in advance and the balance against the copy of B/L                        |  |  |
| Shipment       | By sea,by air,by Express and your shipping agent is acceptable                               |  |  |
| Usage Occasion | Home decor, Wedding Decoration, Wedding Favors, Decoration enhancement,                      |  |  |