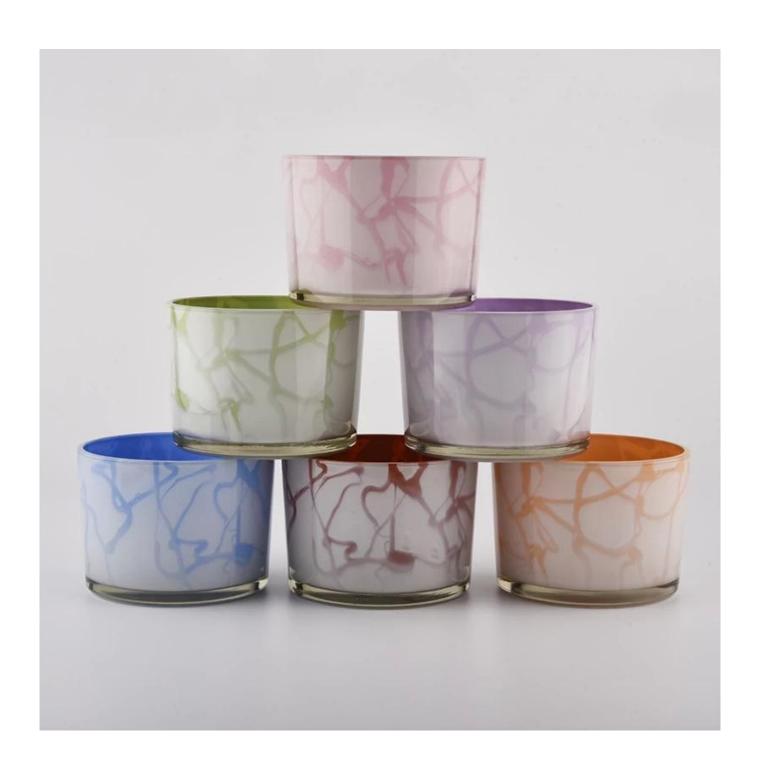

# **About us**

Decorative 3 wick glass candle vessel, 500ml large candle jar

| Product name   | ecorative 3 wick glass candle vessel, 500ml large candle jar                                 |  |  |
|----------------|----------------------------------------------------------------------------------------------|--|--|
| Specification  | Top dia:110 mm Bottom dia:104mm Height:80mm Weight:428 g Capacity: 500ml                     |  |  |
| Sample time    | 5 days if at exist shaped and size of glass     1. 5 days if need new shape or size of glass |  |  |
| Packing        | Normal packing,Individual gift box, PVC box, window box, color box, white box, etc           |  |  |
| Delivery time  | Within 35 days after the sample and order confirmed                                          |  |  |
| Payment term   | 30% deposit by T/T in advance and the balance against the copy of B/L                        |  |  |
| Shipment       | By sea,by air,by Express and your shipping agent is acceptable                               |  |  |
| Usage Occasion | Home decor, Wedding Decoration, Wedding Favors, Decoration enhancement,                      |  |  |