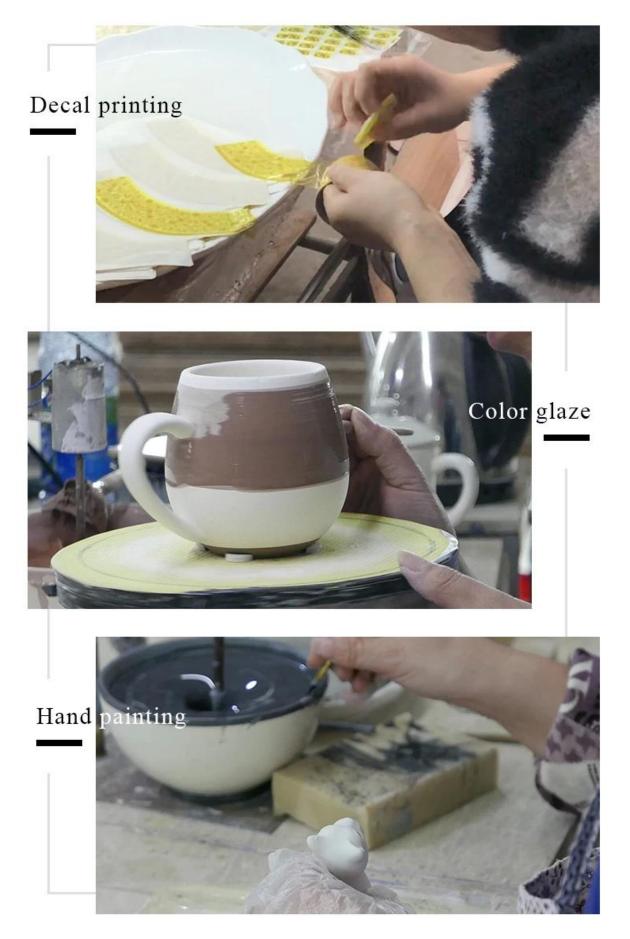

dia: 50 mm<br>Height:100mm<br>Weight: 263g<br>Capacity: 430ml<br>dark colored ceramic candle jars wholesaler |

| Packing        | Normal packing,Individual gift box, PVC box,<br>window box, color box, white box, etc |
|----------------|---------------------------------------------------------------------------------------|
| Delivery time  | Within 35 days after the sample and order confirmed                                   |
| Payment term   | 30% deposit by T/T in advance and the balance against the copy of B/L                 |
| Shipment       | By sea,by air,by Express and your shipping agent is acceptable                        |
| Usage Occasion | Home decor,Wedding Decoration,Wedding<br>Favors,Decoration enhancement,               |

**Process Craft** 

## **DEEP PROCESSING**



#### Service Story

Someone ask me, why Sunny Glassware is **the supplier of 80% fragrance brands in the United State**, take a second to listen to my story about<u>candle holders</u> order, you will understand Sunny always stay with you whatever it happens.

Last summer was really a great experience to us, J placed a big order with mass candle holders to Sunny Glassware at August 2018, everyone was so exciting and wanted to make it perfect .



Everything goes very well at the beginning, fast move, perfect communication, all is good. A small accessory became a big bomb which is out of our expectation, J wanted us to buy this small accessory in China but he told us this is a very difficult stuff, we digged 7 factories and one of them told us they can produce it. We are happy to know that