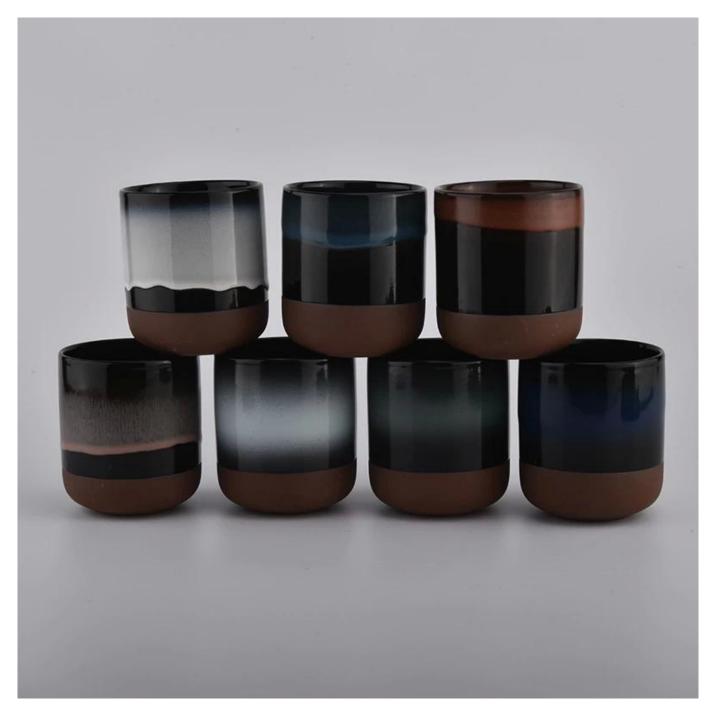

### **Product Description**

This **concrete candle jar** with is designed by our award wining designers! It looks very original for the eyes, I pesonally think it is a great candle holder fixed on your fireplace.

All the pictures on this site are copyrighted by Sunny Glassware. Any unauthorized copy will be regarded as copyright infringement.

| Product name | dark colored ceramic candle jars wholesaler                                                                                                           |
|--------------|-------------------------------------------------------------------------------------------------------------------------------------------------------|
| Sample time  | <ol> <li>5 days if at exist shaped and size</li> <li>15 days if need new shape or size</li> </ol>                                                     |
| Measure(mm)  | SGMK20111805<br>Top dia: 90 mm<br>Bottom dia: 50 mm<br>Height:100mm<br>Weight: 263g<br>Capacity: 430ml<br>dark colored ceramic candle jars wholesaler |