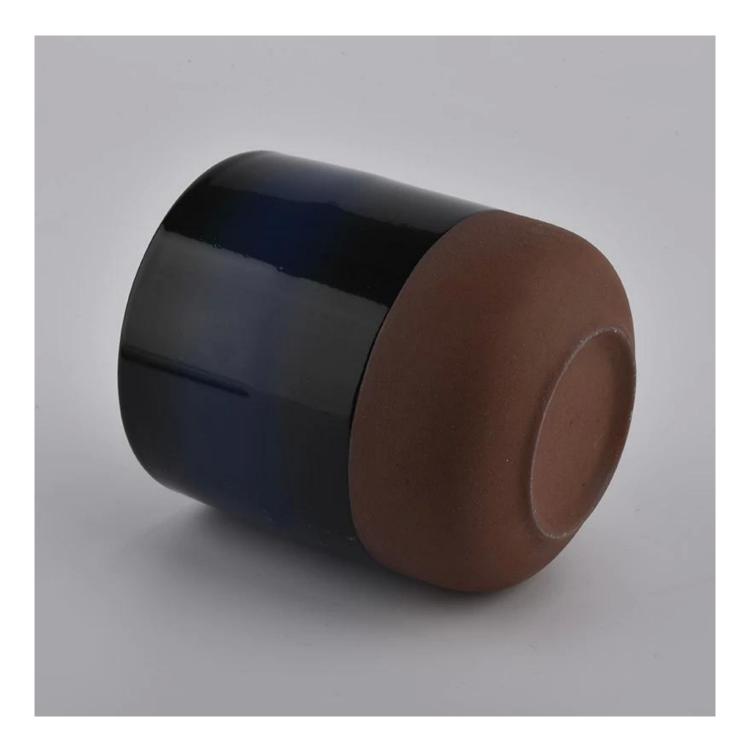

### **Product Description**

This **concrete candle jar** with is designed by our award wining designers! It looks very original for the eyes, I pesonally think it is a great candle holder fixed on your fireplace.

All the pictures on this site are copyrighted by Sunny Glassware. Any unauthorized copy will be regarded as copyright infringement.

| Product name | dark colored ceramic candle jars wholesaler                                                                                                           |
|--------------|-------------------------------------------------------------------------------------------------------------------------------------------------------|
| Sample time  | <ol> <li>5 days if at exist shaped and size</li> <li>15 days if need new shape or size</li> </ol>                                                     |
| Measure(mm)  | SGMK20111805<br>Top dia: 90 mm<br>Bottom dia: 50 mm<br>Height:100mm<br>Weight: 263g<br>Capacity: 430ml<br>dark colored ceramic candle jars wholesaler |