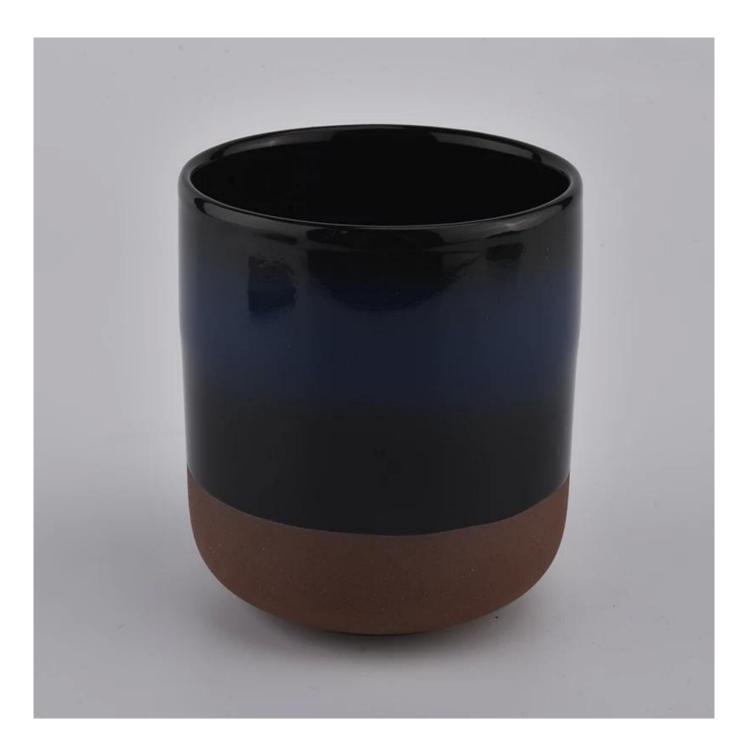

### **Product Description**

This **concrete candle jar** with is designed by our award wining designers! It looks very original for the eyes, I pesonally think it is a great candle holder fixed on your fireplace.

All the pictures on this site are copyrighted by Sunny Glassware. Any unauthorized copy will be regarded as copyright infringement.

| Product name | dark colored ceramic candle jars wholesaler                                                                                                           |
|--------------|-------------------------------------------------------------------------------------------------------------------------------------------------------|
| Sample time  | <ol> <li>5 days if at exist shaped and size</li> <li>15 days if need new shape or size</li> </ol>                                                     |
| Measure(mm)  | SGMK20111805<br>Top dia: 90 mm<br>Bottom dia: 50 mm<br>Height:100mm<br>Weight: 263g<br>Capacity: 430ml<br>dark colored ceramic candle jars wholesaler |