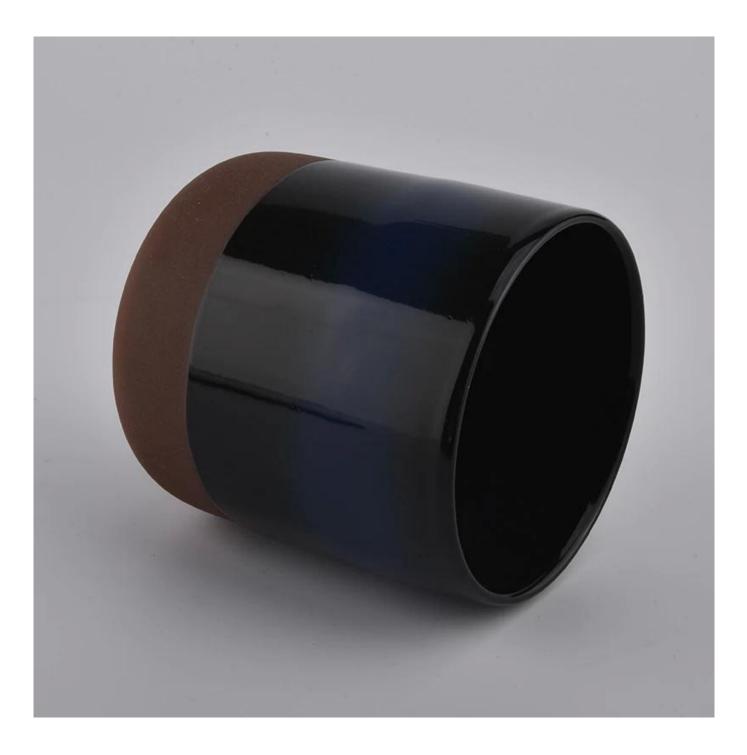

### **Product Description**

This **concrete candle jar** with is designed by our award wining designers! It looks very original for the eyes, I pesonally think it is a great candle holder fixed on your fireplace.

All the pictures on this site are copyrighted by Sunny Glassware. Any unauthorized copy will be regarded as copyright infringement.

| Product name | dark colored ceramic candle jars wholesaler                                                                                                           |
|--------------|-------------------------------------------------------------------------------------------------------------------------------------------------------|
| Sample time  | <ol> <li>5 days if at exist shaped and size</li> <li>15 days if need new shape or size</li> </ol>                                                     |
| Measure(mm)  | SGMK20111805<br>Top dia: 90 mm<br>Bottom dia: 50 mm<br>Height:100mm<br>Weight: 263g<br>Capacity: 430ml<br>dark colored ceramic candle jars wholesaler |