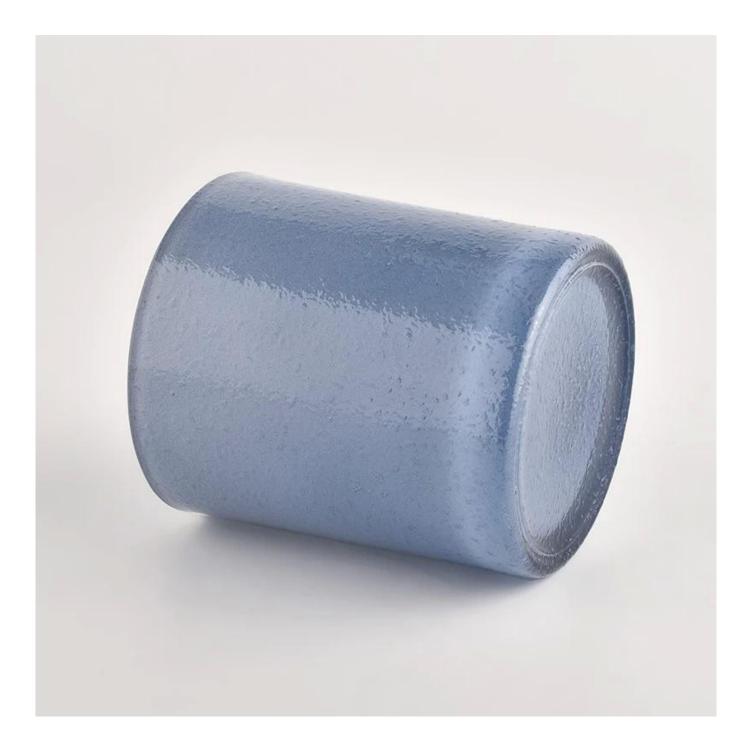

dark blue glass candle holder decorative unique candle jars

### **Product Description**

The <u>cylinder glass candle holders</u> are designed by our professional designers team. It is made from deep processing and kept good quality. It is suitable for home, wedding, party decorations and so on.

| product name      | dark blue glass candle holder decorative unique candle jars                                                          |  |  |
|-------------------|----------------------------------------------------------------------------------------------------------------------|--|--|
| Sample time       | <ol> <li>5 days if there is glass shape and size</li> <li>15 days, if you need new shapes and sizes glass</li> </ol> |  |  |
| Measure           | Top dia:80mm<br>Bottom dia:74mm<br>Height:90mm<br>Weight:303g<br>Capacity:290ml                                      |  |  |
| Packing           | Normal packing,Individual gift box, PVC box, window box, color box, white box, et                                    |  |  |
| Delivery time     | Within 35 days after the sample and order confirmed                                                                  |  |  |
| Payment term      | 30% deposit by T/T in advance and the balance against the copy of B/L                                                |  |  |
| Shipment          | By sea,by air,by Express and your shipping agent is acceptable                                                       |  |  |
| Usage<br>Occasion | Home decor,Wedding Decoration,Wedding Favors,Decoration enhancement,                                                 |  |  |