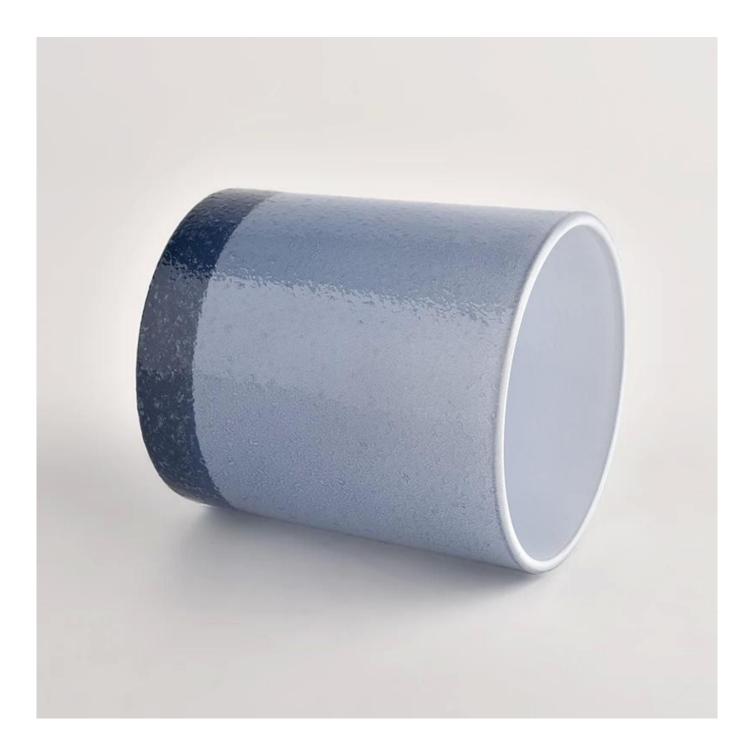

dark blue glass candle holder decorative unique candle jars

### **Product Description**

The <u>cylinder glass candle holders</u> are designed by our professional designers team. It is made from deep processing and kept good quality. It is suitable for home, wedding, party decorations and so on.

| product name      | dark blue glass candle holder decorative unique candle jars                                                          |  |  |
|-------------------|----------------------------------------------------------------------------------------------------------------------|--|--|
| Sample time       | <ol> <li>5 days if there is glass shape and size</li> <li>15 days, if you need new shapes and sizes glass</li> </ol> |  |  |
| Measure           | Top dia:80mm<br>Bottom dia:74mm<br>Height:90mm<br>Weight:303g<br>Capacity:290ml                                      |  |  |
| Packing           | Normal packing,Individual gift box, PVC box, window box, color box, white box, et                                    |  |  |
| Delivery time     | Within 35 days after the sample and order confirmed                                                                  |  |  |
| Payment term      | 30% deposit by T/T in advance and the balance against the copy of B/L                                                |  |  |
| Shipment          | By sea,by air,by Express and your shipping agent is acceptable                                                       |  |  |
| Usage<br>Occasion | Home decor,Wedding Decoration,Wedding Favors,Decoration enhancement,                                                 |  |  |