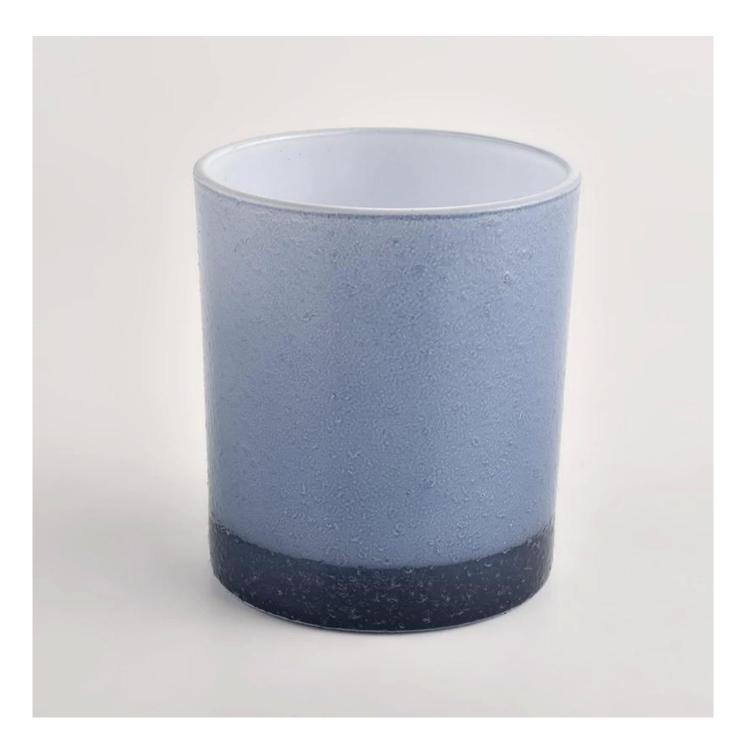

dark blue glass candle holder decorative unique candle jars

### **Product Description**

The <u>cylinder glass candle holders</u> are designed by our professional designers team. It is made from deep processing and kept good quality. It is suitable for home, wedding, party decorations and so on.

| product name      | dark blue glass candle holder decorative unique candle jars                                                          |  |  |
|-------------------|----------------------------------------------------------------------------------------------------------------------|--|--|
| Sample time       | <ol> <li>5 days if there is glass shape and size</li> <li>15 days, if you need new shapes and sizes glass</li> </ol> |  |  |
| Measure           | Top dia:80mm<br>Bottom dia:74mm<br>Height:90mm<br>Weight:303g<br>Capacity:290ml                                      |  |  |
| Packing           | Normal packing,Individual gift box, PVC box, window box, color box, white box, et                                    |  |  |
| Delivery time     | Within 35 days after the sample and order confirmed                                                                  |  |  |
| Payment term      | 30% deposit by T/T in advance and the balance against the copy of B/L                                                |  |  |
| Shipment          | By sea,by air,by Express and your shipping agent is acceptable                                                       |  |  |
| Usage<br>Occasion | Home decor,Wedding Decoration,Wedding Favors,Decoration enhancement,                                                 |  |  |