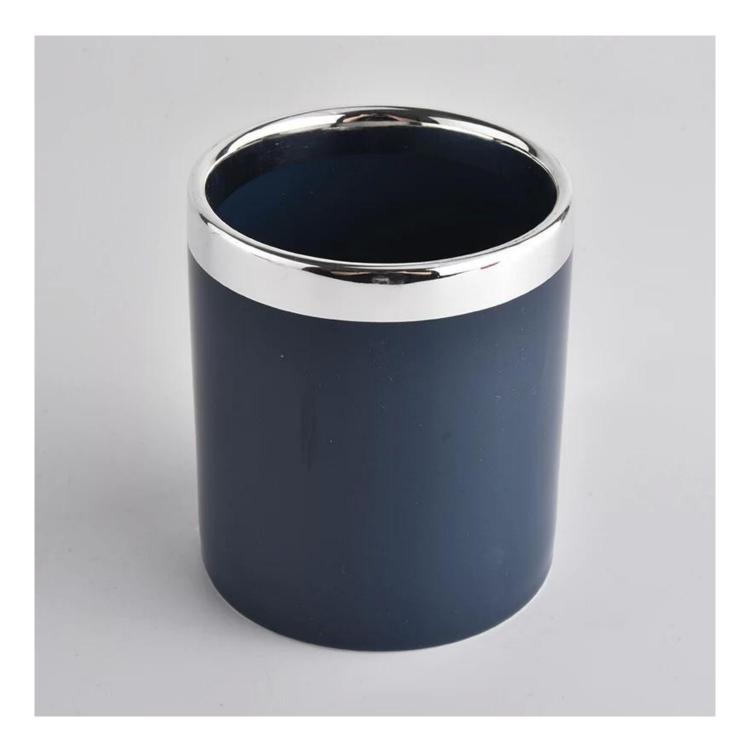

dark blue ceramic candle holder with shiny silver rim, cylinder ceramic candle containers

| Product name | cdark blue ceramic candle holder with shiny silver rim, cylinder ceramic candle containers             |
|--------------|--------------------------------------------------------------------------------------------------------|
| Sample time  | <ol> <li>5-7 days if at exist shaped and size</li> <li>15-20 days if need new shape or size</li> </ol> |
| Measure(mm)  | Top dia: 88mm Bottom dia: 88mm Height: 100mm Weight: 396g Capacity: 410ml                              |
| Packing      | Normal packing,Individual gift box, PVC box, window box, color box, white box, etc                     |