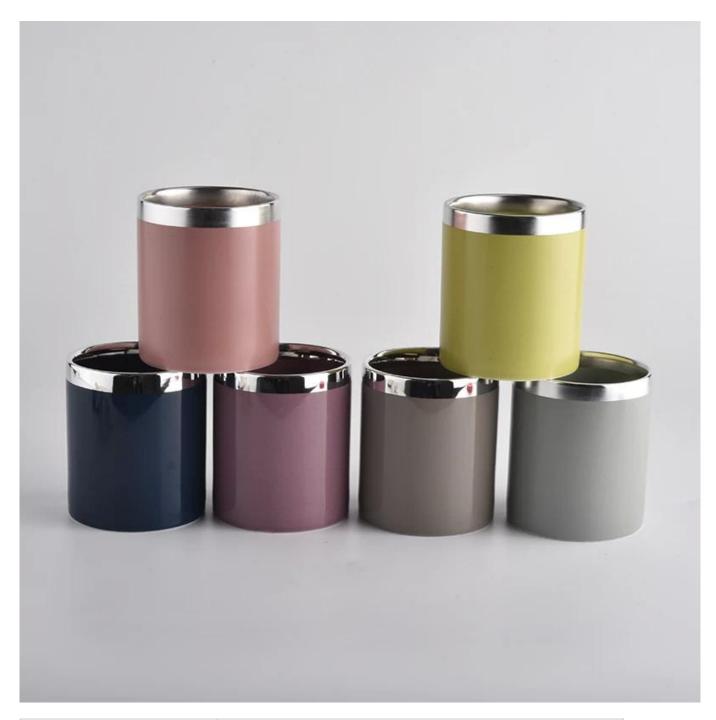

### **Product Description**

This **candle holder** is designed by our professional designers team. It is made from deep processing and kept good quality. A nice choice for home, wedding, party decorations

| Product name | cdark blue ceramic candle holder with shiny silver rim, cylinder ceramic candle containers             |
|--------------|--------------------------------------------------------------------------------------------------------|
| Sample time  | <ol> <li>5-7 days if at exist shaped and size</li> <li>15-20 days if need new shape or size</li> </ol> |
| Measure(mm)  | Top dia: 88mm Bottom dia: 88mm Height: 100mm Weight: 396g Capacity: 410ml                              |
| Packing      | Normal packing,Individual gift box, PVC box, window box, color box, white box, etc                     |