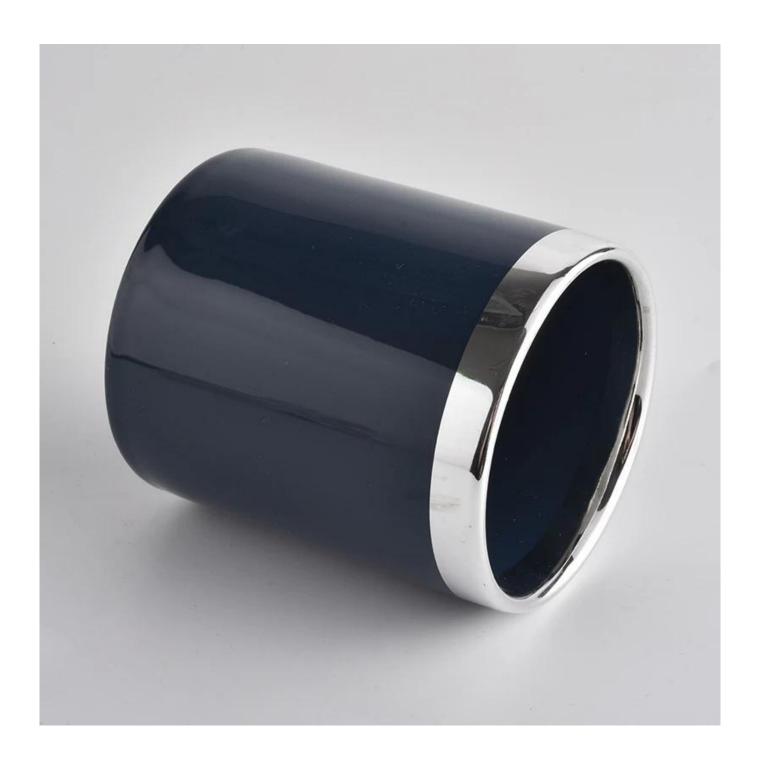

dark blue ceramic candle holder with shiny silver rim, cylinder ceramic candle containers

| Product name | cdark blue ceramic candle holder with shiny silver rim, cylinder ceramic candle containers             |
|--------------|--------------------------------------------------------------------------------------------------------|
| Sample time  | <ol> <li>5-7 days if at exist shaped and size</li> <li>15-20 days if need new shape or size</li> </ol> |
| Measure(mm)  | Top dia: 88mm Bottom dia: 88mm Height: 100mm Weight: 396g Capacity: 410ml                              |
| Packing      | Normal packing,Individual gift box, PVC box, window box, color box, white box, etc                     |