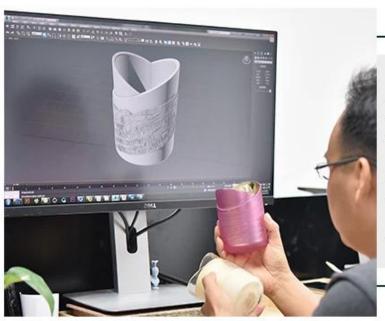

dark blue ceramic candle holder with shiny silver rim, cylinder ceramic candle containers



### Achieve Customers' Ideas

get your ideas becoming creative fragrance products and

sell them very well

### Award-winning Design Team

won the trust of many upscale brands





### Excellent After-service

problem solved within 24 hours

### **Product Description**

This **candle holder** is designed by our professional designers team. It is made from deep processing and kept good quality. A nice choice for home, wedding, party decorations









| Product name | cdark blue ceramic candle holder with shiny silver rim, cylinder ceramic candle containers             |
|--------------|--------------------------------------------------------------------------------------------------------|
| Sample time  | <ol> <li>5-7 days if at exist shaped and size</li> <li>15-20 days if need new sh