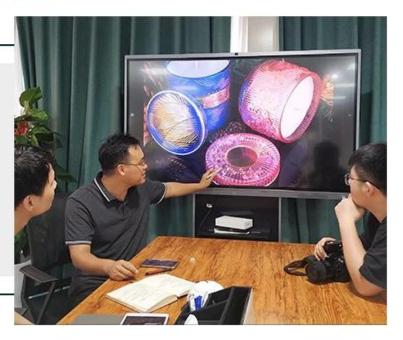

dark blue ceramic candle holder with shiny silver rim, cylinder ceramic candle containers



### Achieve Customers' Ideas

get your ideas becoming creative fragrance products and

sell them very well

### Award-winning Design Team

won the trust of many upscale brands





### Excellent After-service

problem solved within 24 hours

### **Product Description**

This **candle holder** is designed by our professional designers team. It is made from deep processing and kept good quality. A nice choice for home, wedding, party decorations









| Product name | cdark blue ceramic candle holder with shiny silver rim, cylinder ceramic candle containers             |
|--------------|--------------------------------------------------------------------------------------------------------|
| Sample time  | <ol> <li>5-7 days if at exist shaped and size</li> <li>15-20 days if need new shape or size</li> </ol> |
| Measure(mm)  | Top dia: 88mm Bottom dia: 88mm Height: 100mm Weight: 396g Capacity: 410ml                              |
| Packing      | Normal packing,