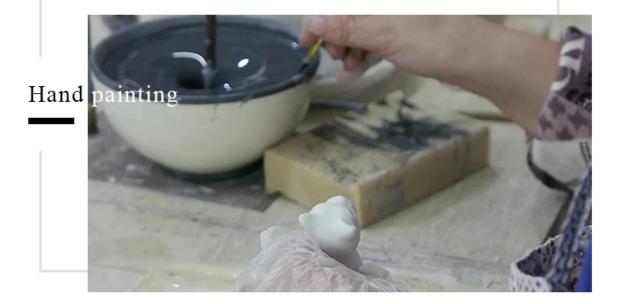

need new shape or size</li> </ol> |
| Measure(mm)  | Top dia: 88mm Bottom dia: 88mm Height: 100mm Weight: 396g Capacity: 410ml                              |
| Packing      | Normal packing,Individual gift box, PVC box, window box, color box, white box, etc                     |

| Delivery time  | Within 35 days after the sample and order confirmed                     |
|----------------|-------------------------------------------------------------------------|
| Payment term   | 30% deposit by T/T in advance and the balance against the copy of B/L   |
| Shipment       | By sea,by air,by Express and your shipping agent is acceptable          |
| Usage Occasion | Home decor, Wedding Decoration, Wedding Favors, Decoration enhancement, |

### **Process Craft**

### **DEEP PROCESSING**







#### **Service Story**

Someone ask me, why Sunny Glassware is **the supplier of 80% fragrance brands in the United State**, take a second to listen to my story about\_candle holders order, you will understand Sunny always stay with you whatever it happens.

Last summer was really a great experience to us, J placed a big order with mass candle holders to Sunny Glassware at August 2018, everyone was so exciting and wanted to make it perfect.



Everything goes very well at the beginning, fast move, perfect communication, all is good. A small accessory became a big bomb which is out of our expectation, J wanted us to buy this small accessory in China but he told us this is a very difficult stuff, we digged 7 factories and one of them told us they can produce it. We are happy to know that a