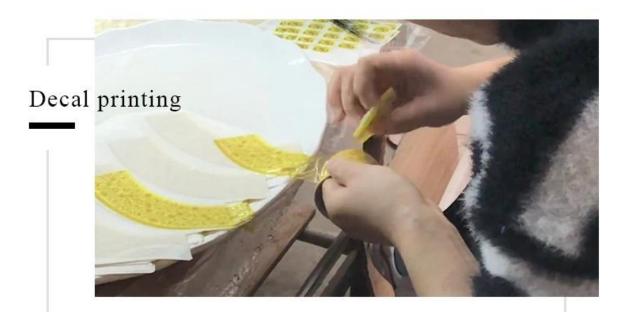

s if need new shape or size</li> </ol> |
| Measure(mm)  | Top dia: 88mm Bottom dia: 88mm Height: 100mm Weight: 396g Capacity: 410ml                              |
| Packing      | Normal packing,Individual gift box, PVC box, window box, color box, white box, etc                     |

| Delivery time  | Within 35 days after the sample and order confirmed                     |
|----------------|-------------------------------------------------------------------------|
| Payment term   | 30% deposit by T/T in advance and the balance against the copy of B/L   |
| Shipment       | By sea,by air,by Express and your shipping agent is acceptable          |
| Usage Occasion | Home decor, Wedding Decoration, Wedding Favors, Decoration enhancement, |

### **Process Craft**

### **DEEP PROCESSING**







#### **Service Story**

Someone ask me, why Sunny Glassware is **the supplier of 80% fragrance brands in the United State**, take a second to listen to my story about\_candle holders order, you will understand Sunny always stay with you whatever it happens.

Last summer was really a great experience to us, J placed a big order with mass candle holders to Sunny Glassware at August 2018, everyone was so exciting and wanted to make it perfect.



Everything goes very well at the beginning, fast move, perfect communication, all is good. A small accessory became a big bomb which is out of our expectation, J wanted us to buy this small accessory in China but he told us this is a very difficult stuff, we digged 7 factories and one of them told us they can produce it. We are happy to know th