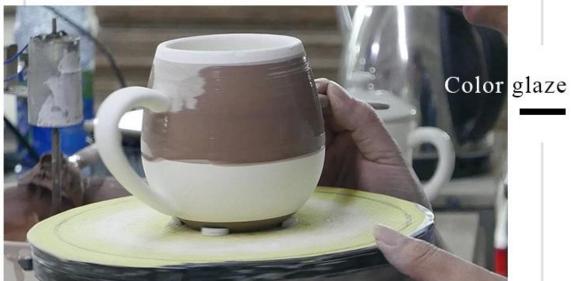

if need new shape or size</li> </ol> |
| Measure(mm)  | Top dia: 88mm Bottom dia: 88mm Height: 100mm Weight: 396g Capacity: 410ml                              |
| Packing      | Normal packing,Individual gift box, PVC box, window box, color box, white box, etc                     |

| Delivery time  | Within 35 days after the sample and order confirmed                     |
|----------------|-------------------------------------------------------------------------|
| Payment term   | 30% deposit by T/T in advance and the balance against the copy of B/L   |
| Shipment       | By sea,by air,by Express and your shipping agent is acceptable          |
| Usage Occasion | Home decor, Wedding Decoration, Wedding Favors, Decoration enhancement, |

### **Process Craft**

### **DEEP PROCESSING**







#### **Service Story**

Someone ask me, why Sunny Glassware is **the supplier of 80% fragrance brands in the United State**, take a second to listen to my story about\_candle holders order, you will understand Sunny always stay with you whatever it happens.

Last summer was really a great experience to us, J placed a big order with mass candle holders to Sunny Glassware at August 2018, everyone was so exciting and wanted to make it perfect.



Everything goes very well at the beginning, fast move, perfect communication, all is good. A small accessory became a big bomb which is out of our expectation, J wanted us to buy this small accessory in China but he told us this is a very difficult stuff, we digged 7 factories and one of them told us they can produce it. We are happy to know that