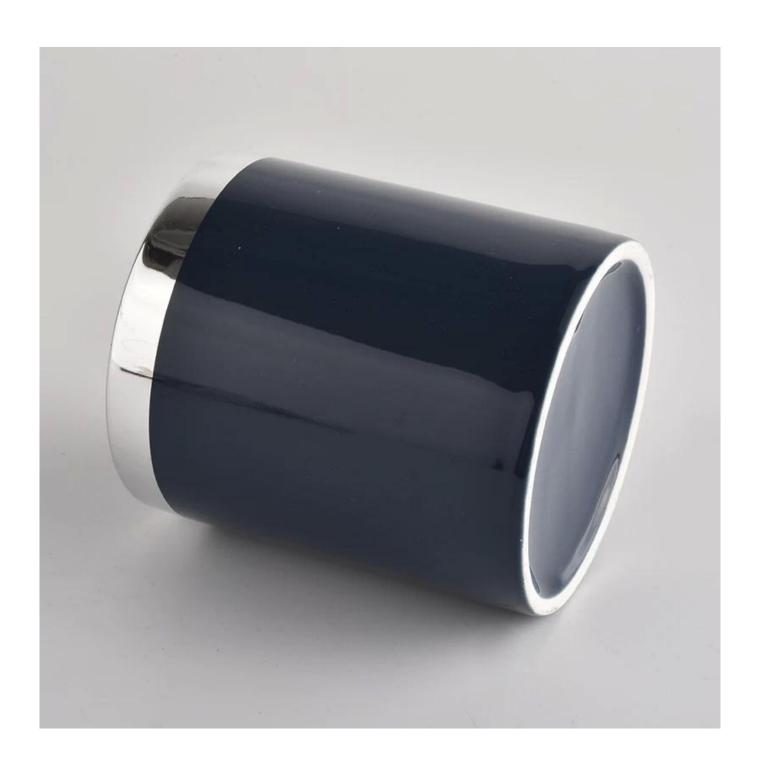

dark blue ceramic candle holder with shiny silver rim, cylinder ceramic candle containers

| Product name | cdark blue ceramic candle holder with shiny silver rim, cylinder ceramic candle containers             |
|--------------|--------------------------------------------------------------------------------------------------------|
| Sample time  | <ol> <li>5-7 days if at exist shaped and size</li> <li>15-20 days if need new shape or size</li> </ol> |
| Measure(mm)  | Top dia: 88mm Bottom dia: 88mm Height: 100mm Weight: 396g Capacity: 410ml                              |
| Packing      | Normal packing,Individual gift box, PVC box, window box, color box, white box, etc                     |