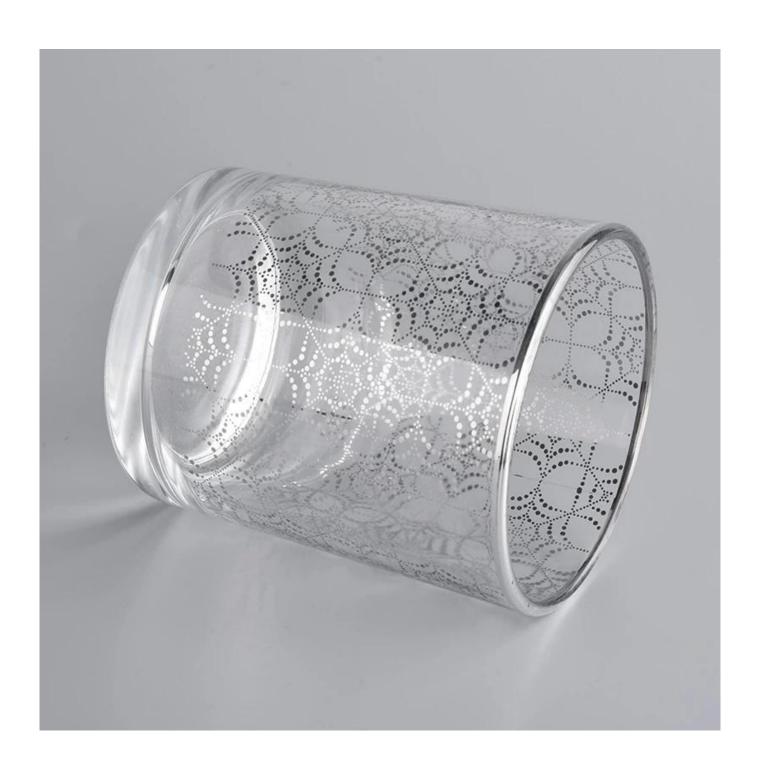

cylinder soy wax candle jars with silver logo

#### **Product Description**

All the pictures on this site are copyrighted by Sunny Glassware. Any unauthorized copy will

be regarded as copyright infringement.

This **candle bowl** is made of sodalime in high quality. It is suitable for all kinds of candle or soy wax. We can do any customized print on the glass. Finish MOQ is 3000pcs per design.

| Product Name  | cylinder soy wax candle jars with silver logo                                                                                         |  |  |
|---------------|---------------------------------------------------------------------------------------------------------------------------------------|--|--|
| Sample time   | <ol> <li>5 days if at exist shaped and size of glass</li> <li>15 days if need new shape or size of glass</li> </ol>                   |  |  |
| Measure(mm)   | SGXYT20090703 Top dia: 88mm Bottom dia: 81mm Height: 100mm Weight: 320g Capacity: 400ml cylinder soy wax candle jars with silver logo |  |  |
| Packing       | Normal packing,Individual gift box, PVC box, window box, color box, white box, etc                                                    |  |  |
| Delivery time | Within 35 days after the sample and order confirmed                                                                                   |  |  |