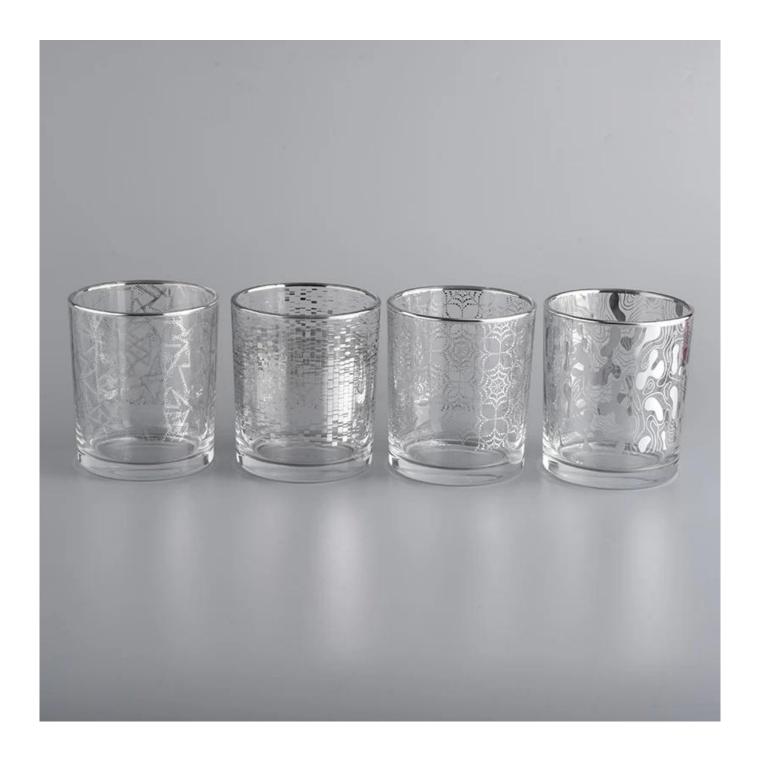

cylinder soy wax candle jars with silver logo

| Product Name  | cylinder soy wax candle jars with silver logo                                                                                         |  |  |
|---------------|---------------------------------------------------------------------------------------------------------------------------------------|--|--|
| Sample time   | <ol> <li>5 days if at exist shaped and size of glass</li> <li>15 days if need new shape or size of glass</li> </ol>                   |  |  |
| Measure(mm)   | SGXYT20090703 Top dia: 88mm Bottom dia: 81mm Height: 100mm Weight: 320g Capacity: 400ml cylinder soy wax candle jars with silver logo |  |  |
| Packing       | Normal packing,Individual gift box, PVC box, window box, color box, white box, etc                                                    |  |  |
| Delivery time | Within 35 days after the sample and order confirmed                                                                                   |  |  |