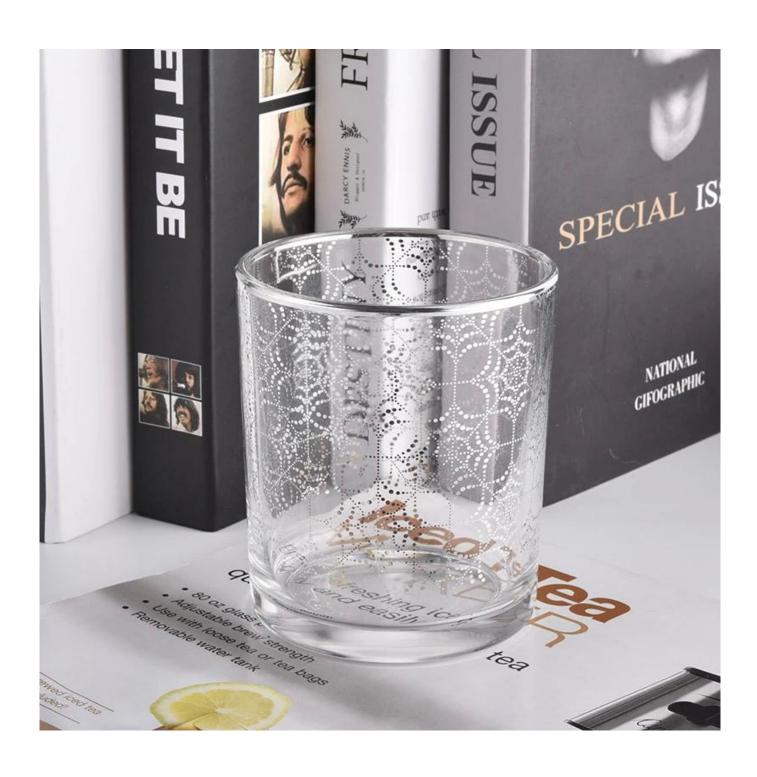

cylinder soy wax candle jars with silver logo

#### **Product Description**

All the pictures on this site are copyrighted by Sunny Glassware. Any unauthorized copy will

be regarded as copyright infringement.

This **candle bowl** is made of sodalime in high quality. It is suitable for all kinds of candle or soy wax. We can do any customized print on the glass. Finish MOQ is 3000pcs per design.

| Product Name  | cylinder soy wax candle jars with silver logo                                                                                         |  |  |
|---------------|---------------------------------------------------------------------------------------------------------------------------------------|--|--|
| Sample time   | <ol> <li>5 days if at exist shaped and size of glass</li> <li>15 days if need new shape or size of glass</li> </ol>                   |  |  |
| Measure(mm)   | SGXYT20090703 Top dia: 88mm Bottom dia: 81mm Height: 100mm Weight: 320g Capacity: 400ml cylinder soy wax candle jars with silver logo |  |  |
| Packing       | Normal packing,Individual gift box, PVC box, window box, color box, white box, etc                                                    |  |  |
| Delivery time | Within 35 days after the sample and order confirmed                                                                                   |  |  |