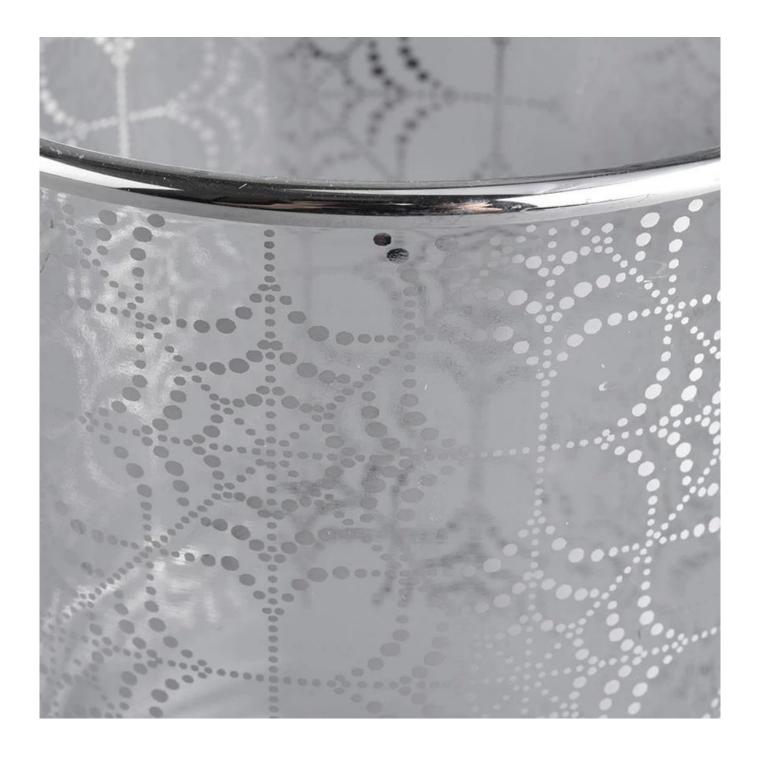

#### **Product Description**

All the pictures on this site are copyrighted by Sunny Glassware. Any unauthorized copy will

be regarded as copyright infringement.

This **candle bowl** is made of sodalime in high quality. It is suitable for all kinds of candle or soy wax. We can do any customized print on the glass. Finish MOQ is 3000pcs per design.

### **DEEP PROCESSING**

01
ELECTROPLATING

02 LASER ENGRAVING

03 SPRAYING

04
VACUUM
ELECTROPLATING

05 SCREEN PRINTING