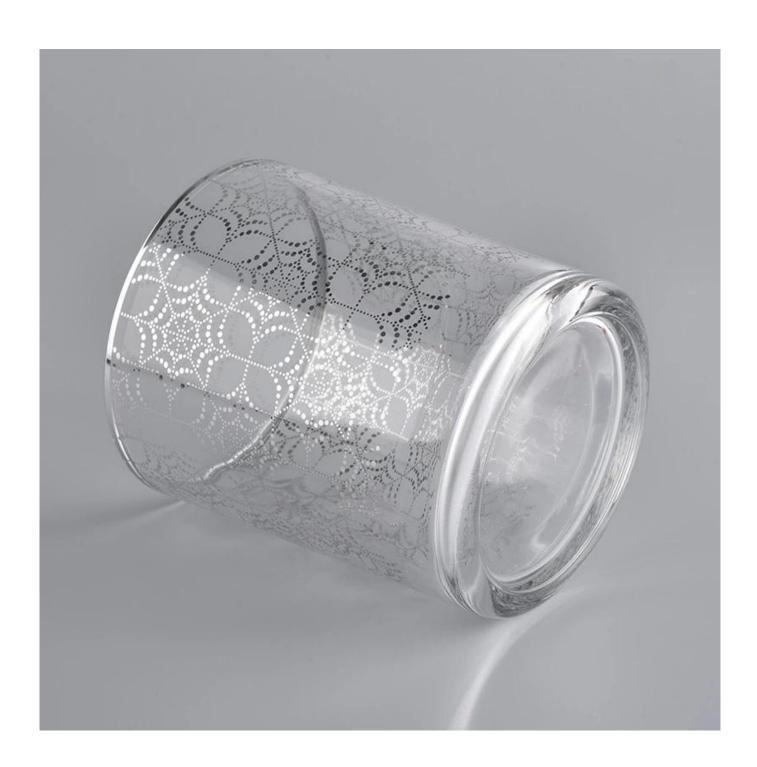

cylinder soy wax candle jars with silver logo

#### **Product Description**

All the pictures on this site are copyrighted by Sunny Glassware. Any unauthorized copy will

be regarded as copyright infringement.

This **candle bowl** is made of sodalime in high quality. It is suitable for all kinds of candle or soy wax. We can do any customized print on the glass. Finish MOQ is 3000pcs per design.

| Product Name  | cylinder soy wax candle jars with silver logo                                                                                         |  |  |
|---------------|---------------------------------------------------------------------------------------------------------------------------------------|--|--|
| Sample time   | <ol> <li>5 days if at exist shaped and size of glass</li> <li>15 days if need new shape or size of glass</li> </ol>                   |  |  |
| Measure(mm)   | SGXYT20090703 Top dia: 88mm Bottom dia: 81mm Height: 100mm Weight: 320g Capacity: 400ml cylinder soy wax candle jars with silver logo |  |  |
| Packing       | Normal packing,Individual gift box, PVC box, window box, color box, white box, etc                                                    |  |  |
| Delivery time | Within 35 days after the sample and order confirmed                                                                                   |  |  |