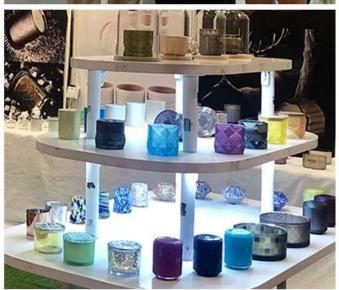

cylinder soy wax candle jars with silver logo

| Product Name  | cylinder soy wax candle jars with silver logo                                                                                         |  |  |
|---------------|---------------------------------------------------------------------------------------------------------------------------------------|--|--|
| Sample time   | <ol> <li>5 days if at exist shaped and size of glass</li> <li>15 days if need new shape or size of glass</li> </ol>                   |  |  |
| Measure(mm)   | SGXYT20090703 Top dia: 88mm Bottom dia: 81mm Height: 100mm Weight: 320g Capacity: 400ml cylinder soy wax candle jars with silver logo |  |  |
| Packing       | Normal packing,Individual gift box, PVC box, window box, color box, white box, etc                                                    |  |  |
| Delivery time | Within 35 days after the sample and order confirmed                                                                                   |  |  |