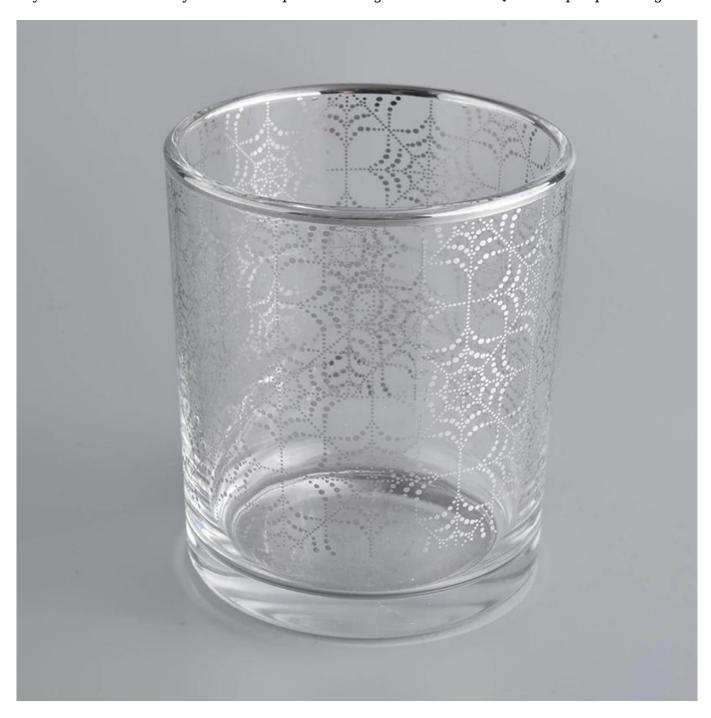

cylinder soy wax candle jars with silver logo

| Product Name  | cylinder soy wax candle jars with silver logo                                                                                         |  |  |
|---------------|---------------------------------------------------------------------------------------------------------------------------------------|--|--|
| Sample time   | <ol> <li>5 days if at exist shaped and size of glass</li> <li>15 days if need new shape or size of glass</li> </ol>                   |  |  |
| Measure(mm)   | SGXYT20090703 Top dia: 88mm Bottom dia: 81mm Height: 100mm Weight: 320g Capacity: 400ml cylinder soy wax candle jars with silver logo |  |  |
| Packing       | Normal packing,Individual gift box, PVC box, window box, color box, white box, etc                                                    |  |  |
| Delivery time | Within 35 days after the sample and order confirmed                                                                                   |  |  |