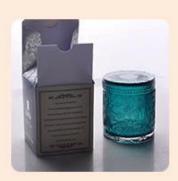

cylinder soy wax candle jars with silver logo

#### **Product Description**

All the pictures on this site are copyrighted by Sunny Glassware. Any unauthorized copy will

be regarded as copyright infringement.

This **candle bowl** is made of sodalime in high quality. It is suitable for all kinds of candle or soy wax. We can do any customized print on the glass. Finish MOQ is 3000pcs per design.

| Product Name  | cylinder soy wax candle jars with silver logo                                                                                         |  |  |
|---------------|---------------------------------------------------------------------------------------------------------------------------------------|--|--|
| Sample time   | <ol> <li>5 days if at exist shaped and size of glass</li> <li>15 days if need new shape or size of glass</li> </ol>                   |  |  |
| Measure(mm)   | SGXYT20090703 Top dia: 88mm Bottom dia: 81mm Height: 100mm Weight: 320g Capacity: 400ml cylinder soy wax candle jars with silver logo |  |  |
| Packing       | Normal packing,Individual gift box, PVC box, window box, color box, white box, etc                                                    |  |  |
| Delivery time | Within 35 days after the sample and order confirmed                                                                                   |  |  |