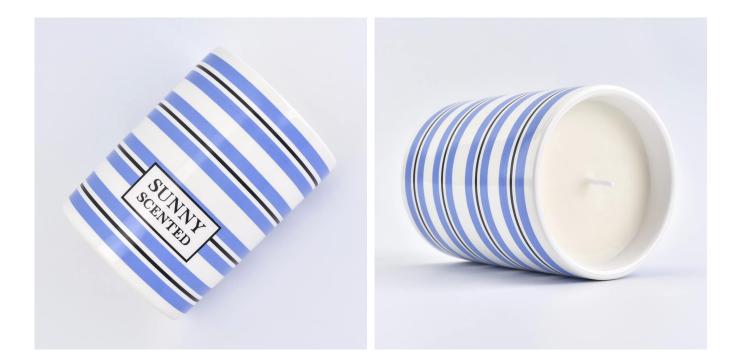

cylinder ceramic vessel with stripes, modern designed ceramic candle holders

### Excellent After-service

problem solved within 24 hours

This **candle holder** is designed by our professional designers team. It is made from deep processing and kept good quality. A nice choice for home, wedding, party decorations

| Product name   | cylinder ceramic vessel with stripes, modern designed ceramic candle holders                           |
|----------------|--------------------------------------------------------------------------------------------------------|
| Sample time    | <ol> <li>5-7 days if at exist shaped and size</li> <li>15-20 days if need new shape or size</li> </ol> |
| Measure(mm)    | Top Dia:78mm<br>Bottom Dia:76mm<br>Height:100mm<br>Weght:236g<br>Capacity:310ml                        |
| Packing        | Normal packing,Individual gift box, PVC box, window box, color box, white box, etc                     |
| Delivery time  | Within 35 days after the sample and order confirmed                                                    |
| Payment term   | 30% deposit by T/T in advance and the balance against the copy of $\mbox{B/L}$                         |
| Shipment       | By sea,by air,by Express and your shipping agent is acceptable                                         |
| Usage Occasion | Home decor,Wedding Decoration,Wedding Favors,Decoration enhancement,                                   |