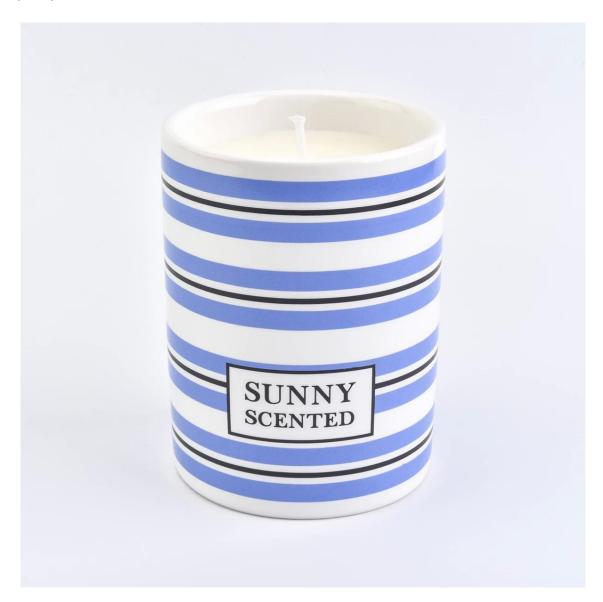

cylinder ceramic vessel with stripes, modern designed ceramic candle holders

### Excellent After-service

problem solved within 24 hours

This **candle holder** is designed by our professional designers team. It is made from deep processing and kept good quality. A nice choice for home, wedding, party decorations

| Product name   | cylinder ceramic vessel with stripes, modern designed ceramic candle holders                           |
|----------------|--------------------------------------------------------------------------------------------------------|
| Sample time    | <ol> <li>5-7 days if at exist shaped and size</li> <li>15-20 days if need new shape or size</li> </ol> |
| Measure(mm)    | Top Dia:78mm<br>Bottom Dia:76mm<br>Height:100mm<br>Weght:236g<br>Capacity:310ml                        |
| Packing        | Normal packing,Individual gift box, PVC box, window box, color box, white box, etc                     |
| Delivery time  | Within 35 days after the sample and order confirmed                                                    |
| Payment term   | 30% deposit by T/T in advance and the balance against the copy of $\mbox{B/L}$                         |
| Shipment       | By sea,by air,by Express and your shipping agent is acceptable                                         |
| Usage Occasion | Home decor,Wedding Decoration,Wedding Favors,Decoration enhancement,                                   |