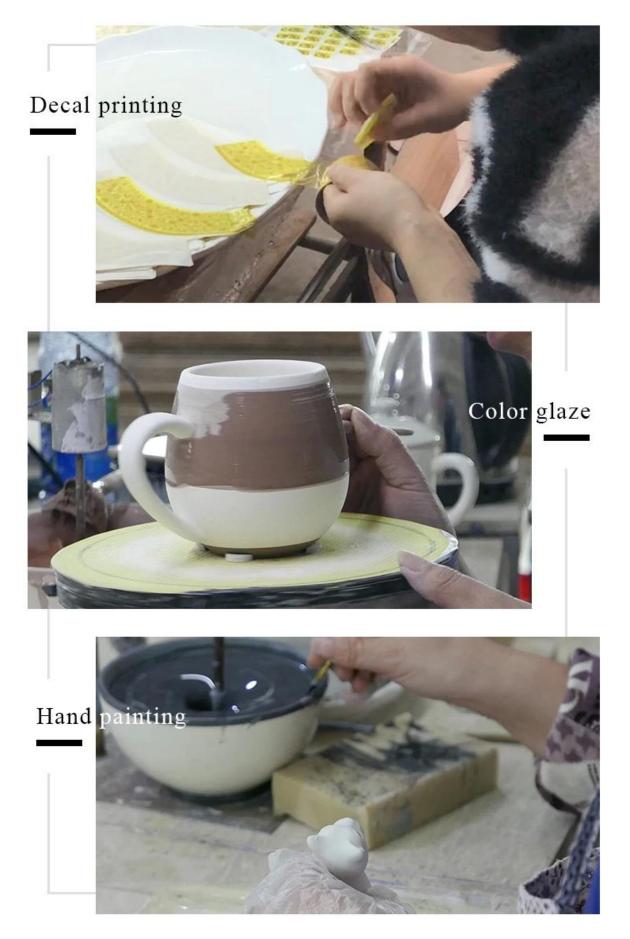

> </ol> |
| Measure(mm)    | Top Dia:78mm<br>Bottom Dia:76mm<br>Height:100mm<br>Weght:236g<br>Capacity:310ml                        |
| Packing        | Normal packing,Individual gift box, PVC box, window box, color box, white box, etc                     |
| Delivery time  | Within 35 days after the sample and order confirmed                                                    |
| Payment term   | 30% deposit by T/T in advance and the balance against the copy of $\mbox{B/L}$                         |
| Shipment       | By sea,by air,by Express and your shipping agent is acceptable                                         |
| Usage Occasion | Home decor,Wedding Decoration,Wedding Favors,Decoration enhancement,                                   |

**Process Craft** 

### **DEEP PROCESSING**



#### Service Story

Someone ask me, why Sunny Glassware is **the supplier of 80% fragrance brands in the United State**, take a second to listen to my story about<u>candle holders</u> order, you will understand Sunny always stay with you whatever it happens.

Last summer was really a great experience to us, J placed a big order with mass candle holders to Sunny Glassware at August 2018, everyone was so exciting and wanted to make it perfect .



Everything goes very well at the beginning, fast move, perfect communication, all is good. A small accessory became a big bomb which is out of our expectation, J wanted us to buy this small accessory in China but he told us this is a very difficult stuff, we digged 7 factories and one of them told us they can produce it. We are happy to know that