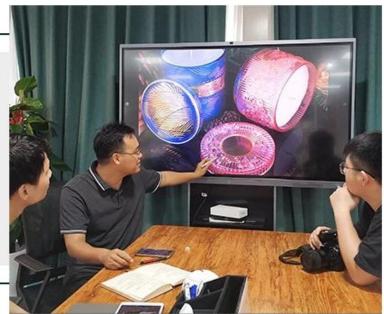

cylinder ceramic vessel with stripes, modern designed ceramic candle holders



### Achieve Customers' Ideas

get your ideas becoming creative fragrance products and

### sell them very well

### Award-winning Design Team

won the trust of many upscale brands





### Excellent After-service

problem solved within 24 hours

This **candle holder** is designed by our professional designers team. It is made from deep processing and kept good quality. A nice choice for home, wedding, party decorations





| Product name   | cylinder ceramic vessel with stripes, modern designed ceramic candle holders                           |
|----------------|--------------------------------------------------------------------------------------------------------|
| Sample time    | <ol> <li>5-7 days if at exist shaped and size</li> <li>15-20 days if need new shape or size</li> </ol> |
| Measure(mm)    | Top Dia:78mm<br>Bottom Dia:76mm<br>Height:100mm<br>Weght:236g<br>Capacity:310ml                        |
| Packing        | Normal packing,Individual gift box, PV