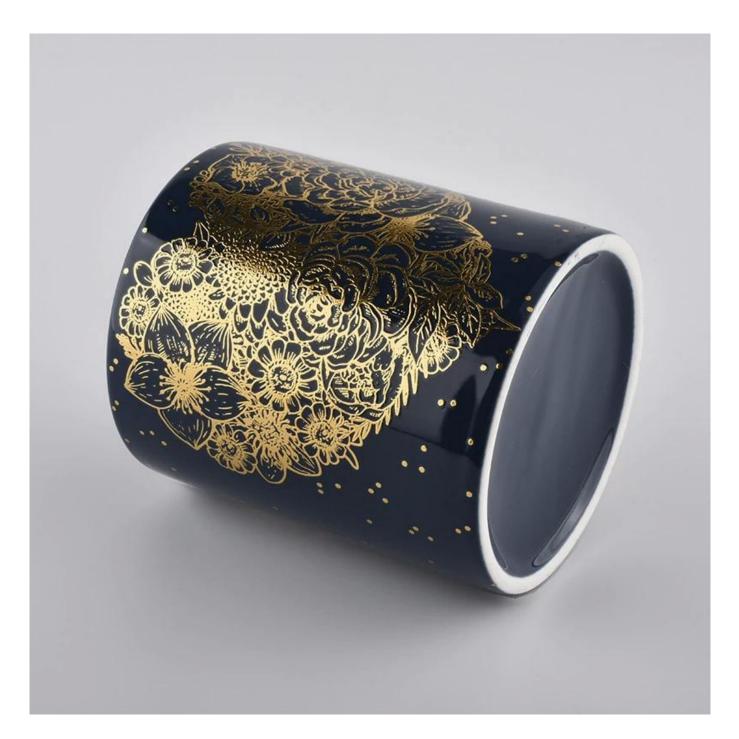

### colorful 10oz ceramic candle jars with gold printing

#### **Product Description**

This **concrete candle jar** with is designed by our award wining designers! It looks very original for the eyes, I pesonally think it is a great candle holder fixed on your fireplace.

All the pictures on this site are copyrighted by Sunny Glassware. Any unauthorized copy will be regarded as copyright infringement.

| Product name | cylinder ceramic jars for candle making                                                                                                           |
|--------------|---------------------------------------------------------------------------------------------------------------------------------------------------|
| Sample time  | <ol> <li>5 days if at exist shaped and size</li> <li>15 days if need new shape or size</li> </ol>                                                 |
| Measure(mm)  | SGXYT20061003<br>Top dia: 88mm<br>Bottom dia: 88mm<br>Height: 100mm<br>Weight: 390g<br>Capacity: 400ml<br>cylinder ceramic jars for candle making |
| Packing      | Normal packing,Individual gift box, PVC box, window box, color box, white box, etc                                                                |