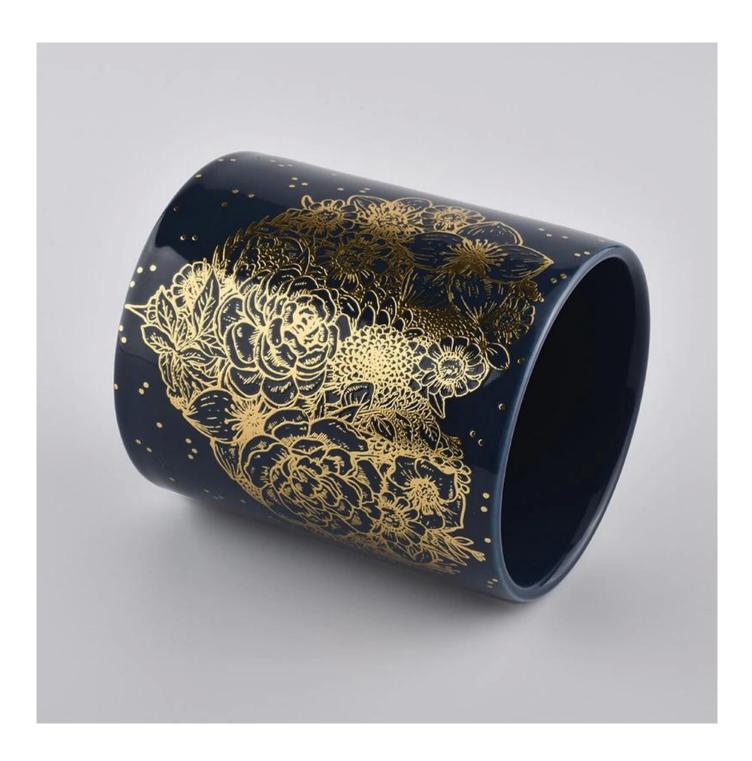

### colorful 10oz ceramic candle jars with gold printing

#### **Product Description**

This **concrete candle jar** with is designed by our award wining designers! It looks very original for the eyes, I pesonally think it is a great candle holder fixed on your fireplace.

All the pictures on this site are copyrighted by Sunny Glassware. Any unauthorized copy will be regarded as copyright infringement.

| Product name | cylinder ceramic jars for candle making                                                                                                           |
|--------------|---------------------------------------------------------------------------------------------------------------------------------------------------|
| Sample time  | <ol> <li>5 days if at exist shaped and size</li> <li>15 days if need new shape or size</li> </ol>                                                 |
| Measure(mm)  | SGXYT20061003<br>Top dia: 88mm<br>Bottom dia: 88mm<br>Height: 100mm<br>Weight: 390g<br>Capacity: 400ml<br>cylinder ceramic jars for candle making |
| Packing      | Normal packing,Individual gift box, PVC box, window box, color box, white box, etc                                                                |