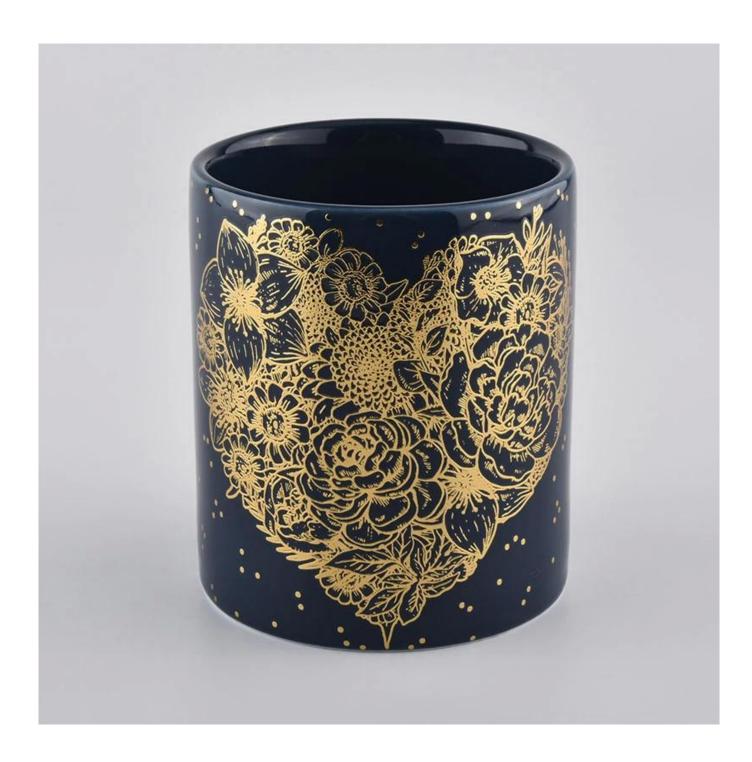

### colorful 10oz ceramic candle jars with gold printing

#### **Product Description**

This **concrete candle jar** with is designed by our award wining designers! It looks very original for the eyes, I pesonally think it is a great candle holder fixed on your fireplace.

All the pictures on this site are copyrighted by Sunny Glassware. Any unauthorized copy will be regarded as copyright infringement.

| Product name | cylinder ceramic jars for candle making                                                                                                           |
|--------------|---------------------------------------------------------------------------------------------------------------------------------------------------|
| Sample time  | <ol> <li>5 days if at exist shaped and size</li> <li>15 days if need new shape or size</li> </ol>                                                 |
| Measure(mm)  | SGXYT20061003<br>Top dia: 88mm<br>Bottom dia: 88mm<br>Height: 100mm<br>Weight: 390g<br>Capacity: 400ml<br>cylinder ceramic jars for candle making |
| Packing      | Normal packing,Individual gift box, PVC box, window box, color box, white box, etc                                                                |