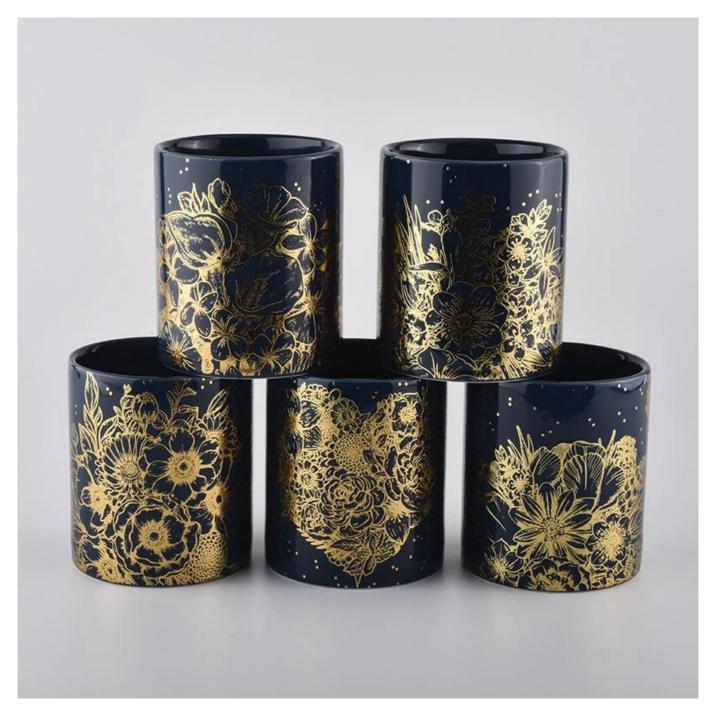

### colorful 10oz ceramic candle jars with gold printing

#### **Product Description**

This **concrete candle jar** with is designed by our award wining designers! It looks very original for the eyes, I pesonally think it is a great candle holder fixed on your fireplace.

All the pictures on this site are copyrighted by Sunny Glassware. Any unauthorized copy will be regarded as copyright infringement.

| Product name | cylinder ceramic jars for candle making                                                                                                           |
|--------------|---------------------------------------------------------------------------------------------------------------------------------------------------|
| Sample time  | <ol> <li>5 days if at exist shaped and size</li> <li>15 days if need new shape or size</li> </ol>                                                 |
| Measure(mm)  | SGXYT20061003<br>Top dia: 88mm<br>Bottom dia: 88mm<br>Height: 100mm<br>Weight: 390g<br>Capacity: 400ml<br>cylinder ceramic jars for candle making |
| Packing      | Normal packing,Individual gift box, PVC box, window box, color box, white box, etc                                                                |