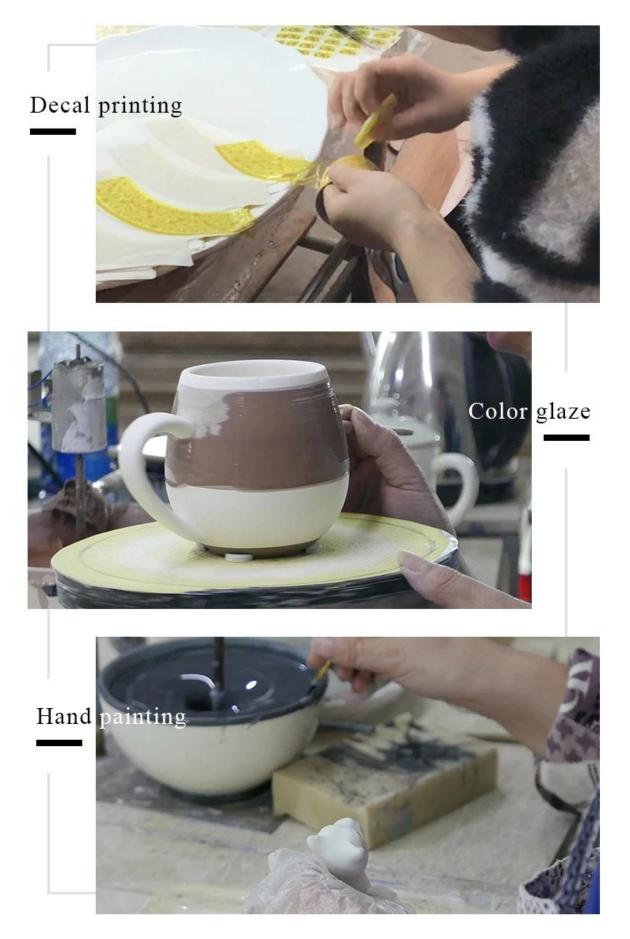

: 88mm<br>Bottom dia: 88mm<br>Height: 100mm<br>Weight: 390g<br>Capacity: 400ml<br>cylinder ceramic jars for candle making |
| Packing      | Normal packing,Individual gift box, PVC box, window box, color box, white box, etc                                                                |

| Delivery time  | Within 35 days after the sample and order confirmed                     |
|----------------|-------------------------------------------------------------------------|
| Payment term   | 30% deposit by T/T in advance and the balance against the copy of B/L   |
| Shipment       | By sea,by air,by Express and your shipping agent is acceptable          |
| Usage Occasion | Home decor,Wedding Decoration,Wedding<br>Favors,Decoration enhancement, |

**Process Craft** 

## **DEEP PROCESSING**



#### Service Story

Someone ask me, why Sunny Glassware is **the supplier of 80% fragrance brands in the United State**, take a second to listen to my story about<u>candle holders</u> order, you will understand Sunny always stay with you whatever it happens.

Last summer was really a great experience to us, J placed a big order with mass candle holders to Sunny Glassware at August 2018, everyone was so exciting and wanted to make it perfect .



Everything goes very well at the beginning, fast move, perfect communication, all is good. A small accessory became a big bomb which is out of our expectation, J wanted us to buy this small accessory in China but he told us this is a very difficult stuff, we digged 7 factories and one of them told us they can produce it. We are happy to know that