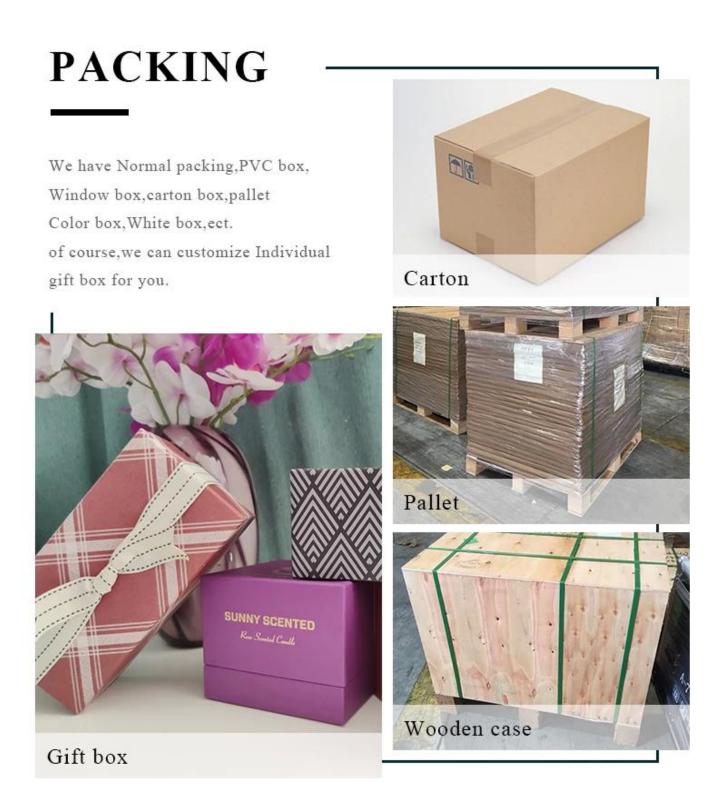

All the pictures on this site are copyrighted by Sunny Glassware. Any unauthorized copy will be regarded as copyright infringement.

| Product name | cylinder ceramic jars for candle making                                                                                                           |
|--------------|---------------------------------------------------------------------------------------------------------------------------------------------------|
| Sample time  | <ol> <li>5 days if at exist shaped and size</li> <li>15 days if need new shape or size</li> </ol>                                                 |
| Measure(mm)  | SGXYT20061003<br>Top dia: 88mm<br>Bottom dia: 88mm<br>Height: 100mm<br>Weight: 390g<br>Capacity: 400ml<br>cylinder ceramic jars for candle making |
| Packing      | Normal packing,Individual gift box, PVC box, window box, color box, white box, etc                                                                |

| Delivery time  | Within 35 days after the sample and order confirmed                     |
|----------------|-------------------------------------------------------------------------|
| Payment term   | 30% deposit by T/T in advance and the balance against the copy of B/L   |
| Shipment       | By sea,by air,by Express and your shipping agent is acceptable          |
| Usage Occasion | Home decor,Wedding Decoration,Wedding<br>Favors,Decoration enhancement, |