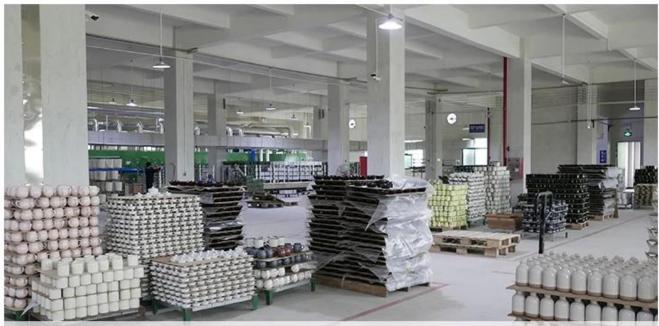

# FACTORY

There are about 20000 square meters in our factory which was built in 1992 year; Superior quality and high efficiency can be guranteed.

#### 3) Why you choose us?

1. We have rich experiences in glassware trade for more than 20 years and the most professional team.

2. We have 10 production line and can manufacture 15 million pieces per month, we have strict processes enable us to maintain an acceptance rate above 99%.