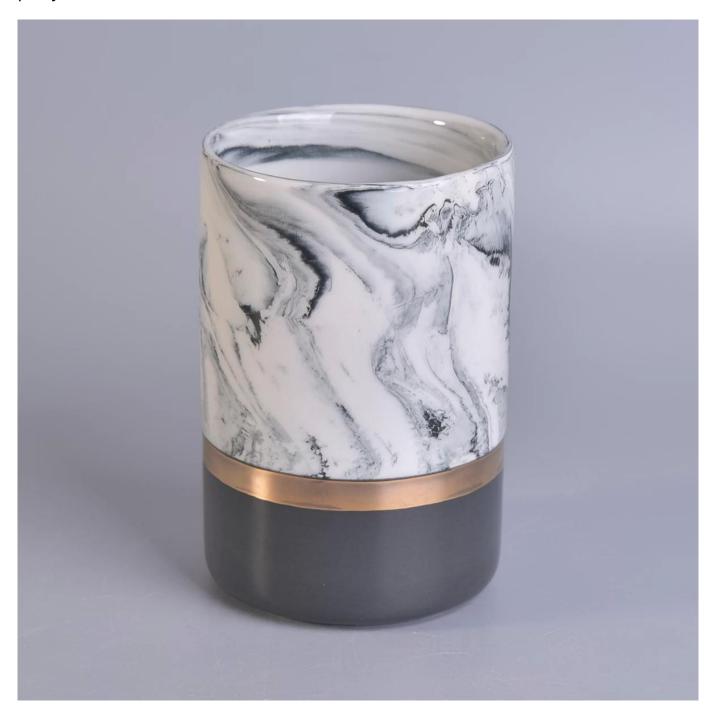

cylinder ceramic candle vessels, Ceramic candle holder customized

### **Product Description**

This **candle holder** is designed by our professional designers team. It is made from deep processing and kept good quality. A nice choice for home, wedding, party decorations

| Product name | cylinder ceramic candle vessels,<br>Ceramic candle holder customized                                   |
|--------------|--------------------------------------------------------------------------------------------------------|
| Sample time  | <ol> <li>5-7 days if at exist shaped and size</li> <li>15-20 days if need new shape or size</li> </ol> |
| Measure(mm)  | Top dia:80mm Bottom dia:65mm Height:120mm Weight:317g Capacity:430ml                                   |
| Packing      | Normal packing,Individual gift box, PVC box, window box, color box, white box, etc                     |