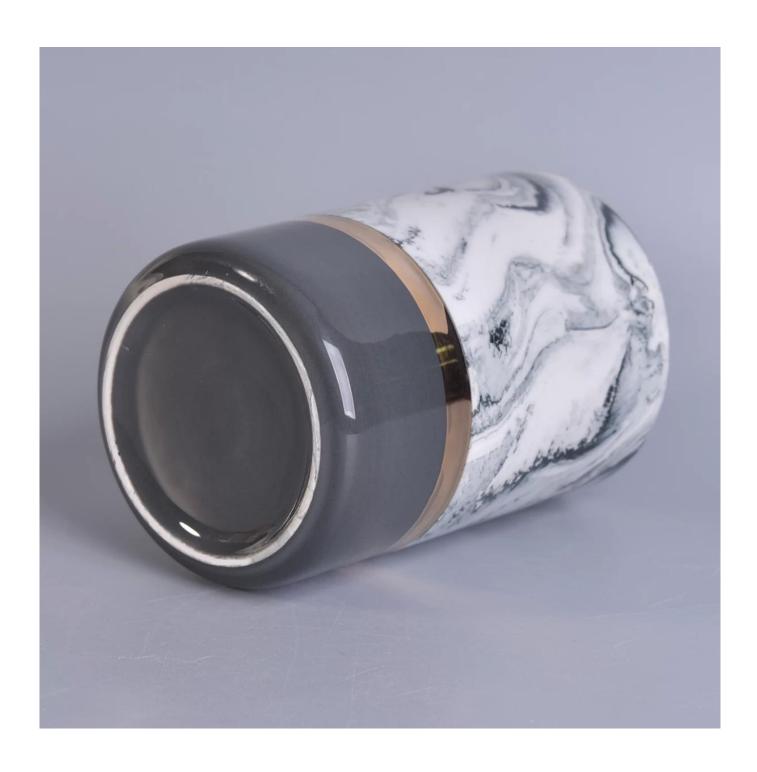

### **Product Description**

This **candle holder** is designed by our professional designers team. It is made from deep processing and kept good quality. A nice choice for home, wedding, party decorations

| Product name | cylinder ceramic candle vessels,<br>Ceramic candle holder customized                                   |
|--------------|--------------------------------------------------------------------------------------------------------|
| Sample time  | <ol> <li>5-7 days if at exist shaped and size</li> <li>15-20 days if need new shape or size</li> </ol> |
| Measure(mm)  | Top dia:80mm Bottom dia:65mm Height:120mm Weight:317g Capacity:430ml                                   |
| Packing      | Normal packing,Individual gift box, PVC box, window box, color box, white box, etc                     |