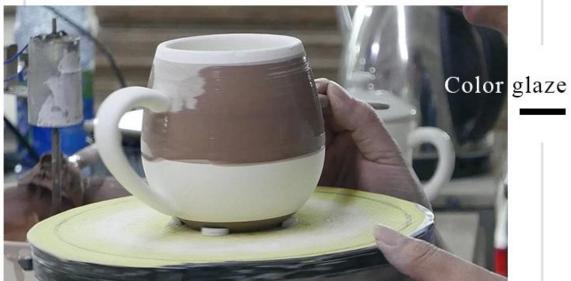

if need new shape or size</li> </ol> |
| Measure(mm)  | Top dia:80mm Bottom dia:65mm Height:120mm Weight:317g Capacity:430ml                                   |
| Packing      | Normal packing,Individual gift box, PVC box, window box, color box, white box, etc                     |

| Delivery time  | Within 35 days after the sample and order confirmed                     |
|----------------|-------------------------------------------------------------------------|
| Payment term   | 30% deposit by T/T in advance and the balance against the copy of B/L   |
| Shipment       | By sea,by air,by Express and your shipping agent is acceptable          |
| Usage Occasion | Home decor, Wedding Decoration, Wedding Favors, Decoration enhancement, |

### **Process Craft**

### **DEEP PROCESSING**







#### **Service Story**

Someone ask me, why Sunny Glassware is **the supplier of 80% fragrance brands in the United State**, take a second to listen to my story about\_candle holders order, you will understand Sunny always stay with you whatever it happens.

Last summer was really a great experience to us, J placed a big order with mass candle holders to Sunny Glassware at August 2018, everyone was so exciting and wanted to make it perfect.



Everything goes very well at the beginning, fast move, perfect communication, all is good. A small accessory became a big bomb which is out of our expectation, J wanted us to buy this small accessory in China but he told us this is a very difficult stuff, we digged 7 factories and one of them told us they can produce it. We are happy to know that