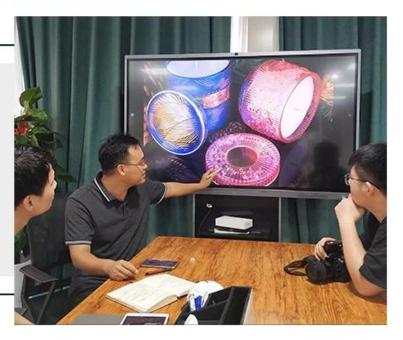

cylinder ceramic candle vessels, Ceramic candle holder customized



### Achieve Customers' Ideas

get your ideas becoming creative fragrance products and

sell them very well

### Award-winning Design Team

won the trust of many upscale brands





### Excellent After-service

problem solved within 24 hours

### **Product Description**

This **candle holder** is designed by our professional designers team. It is made from deep processing and kept good quality. A nice choice for home, wedding, party decorations









| Product name | cylinder ceramic candle vessels,<br>Ceramic candle holder customized                                   |
|--------------|--------------------------------------------------------------------------------------------------------|
| Sample time  | <ol> <li>5-7 days if at exist shaped and size</li> <li>15-20 days if need new shape or size</li> </ol> |
| Measure(mm)  | Top dia:80mm Bottom dia:65mm Height:120mm Weight:317g Capacity:430ml                                   |
| Packing      | Normal packing,