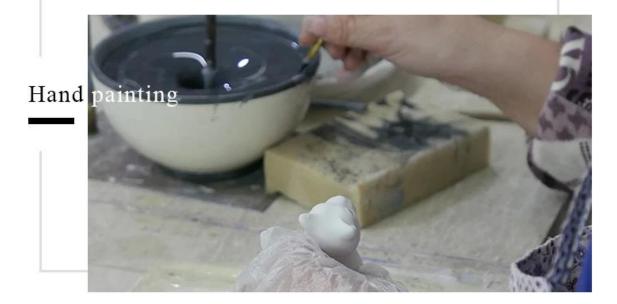

need new shape or size</li> </ol> |
| Measure(mm)  | Top dia:80mm Bottom dia:65mm Height:120mm Weight:317g Capacity:430ml                                   |
| Packing      | Normal packing,Individual gift box, PVC box, window box, color box, white box, etc                     |

| Delivery time  | Within 35 days after the sample and order confirmed                     |
|----------------|-------------------------------------------------------------------------|
| Payment term   | 30% deposit by T/T in advance and the balance against the copy of B/L   |
| Shipment       | By sea,by air,by Express and your shipping agent is acceptable          |
| Usage Occasion | Home decor, Wedding Decoration, Wedding Favors, Decoration enhancement, |

### **Process Craft**

### **DEEP PROCESSING**







#### **Service Story**

Someone ask me, why Sunny Glassware is **the supplier of 80% fragrance brands in the United State**, take a second to listen to my story about\_candle holders order, you will understand Sunny always stay with you whatever it happens.

Last summer was really a great experience to us, J placed a big order with mass candle holders to Sunny Glassware at August 2018, everyone was so exciting and wanted to make it perfect.



Everything goes very well at the beginning, fast move, perfect communication, all is good. A small accessory became a big bomb which is out of our expectation, J wanted us to buy this small accessory in China but he told us this is a very difficult stuff, we digged 7 factories and one of them told us they can produce it. We are happy to know that a