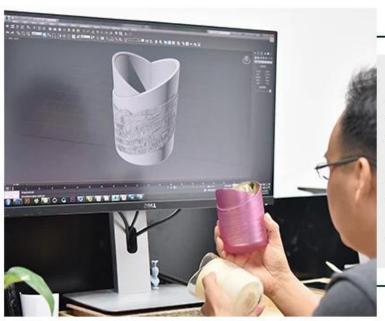

cylinder ceramic candle vessels, Ceramic candle holder customized



### Achieve Customers' Ideas

get your ideas becoming creative fragrance products and

sell them very well

### Award-winning Design Team

won the trust of many upscale brands





### Excellent After-service

problem solved within 24 hours

### **Product Description**

This **candle holder** is designed by our professional designers team. It is made from deep processing and kept good quality. A nice choice for home, wedding, party decorations









| Product name | cylinder ceramic candle vessels,<br>Ceramic candle holder customized                                   |
|--------------|--------------------------------------------------------------------------------------------------------|
| Sample time  | <ol> <li>5-7 days if at exist shaped and size</li> <li>15-20 days if need new sh