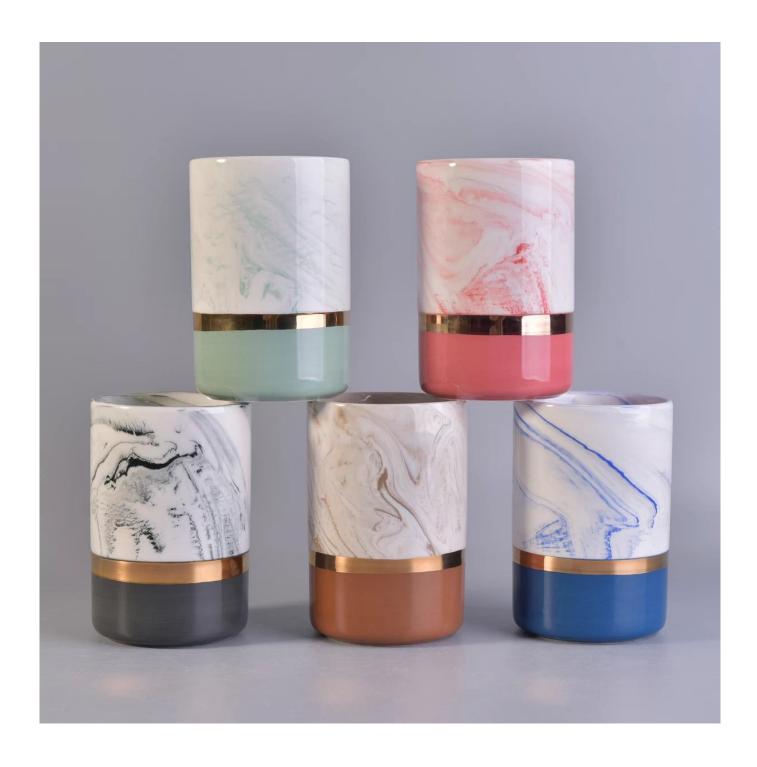

### **Product Description**

This **candle holder** is designed by our professional designers team. It is made from deep processing and kept good quality. A nice choice for home, wedding, party decorations

| Product name | cylinder ceramic candle vessels,<br>Ceramic candle holder customized                                   |
|--------------|--------------------------------------------------------------------------------------------------------|
| Sample time  | <ol> <li>5-7 days if at exist shaped and size</li> <li>15-20 days if need new shape or size</li> </ol> |
| Measure(mm)  | Top dia:80mm Bottom dia:65mm Height:120mm Weight:317g Capacity:430ml                                   |
| Packing      | Normal packing,Individual gift box, PVC box, window box, color box, white box, etc                     |