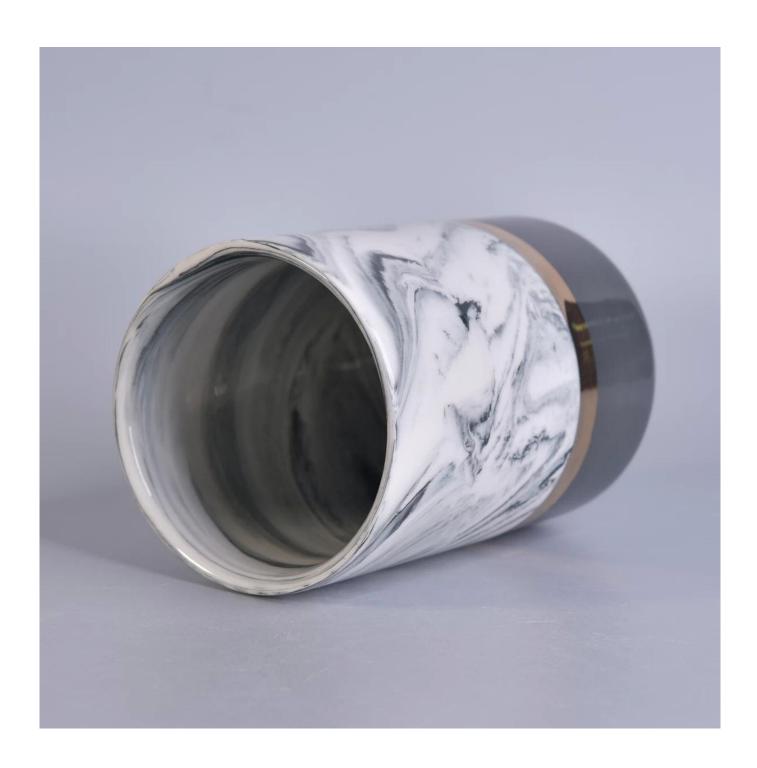

### **Product Description**

This **candle holder** is designed by our professional designers team. It is made from deep processing and kept good quality. A nice choice for home, wedding, party decorations

| Product name | cylinder ceramic candle vessels,<br>Ceramic candle holder customized                                   |
|--------------|--------------------------------------------------------------------------------------------------------|
| Sample time  | <ol> <li>5-7 days if at exist shaped and size</li> <li>15-20 days if need new shape or size</li> </ol> |
| Measure(mm)  | Top dia:80mm Bottom dia:65mm Height:120mm Weight:317g Capacity:430ml                                   |
| Packing      | Normal packing,Individual gift box, PVC box, window box, color box, white box, etc                     |