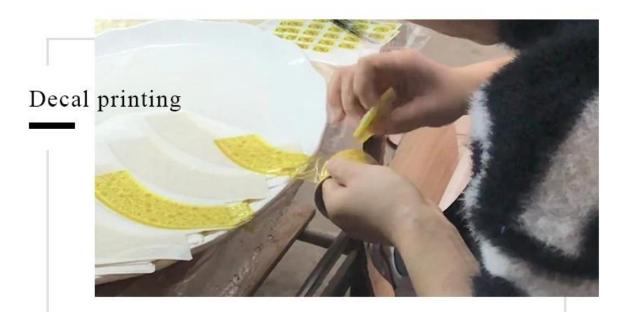

s if need new shape or size</li> </ol> |
| Measure(mm)  | Top dia:80mm Bottom dia:65mm Height:120mm Weight:317g Capacity:430ml                                   |
| Packing      | Normal packing,Individual gift box, PVC box, window box, color box, white box, etc                     |

| Delivery time  | Within 35 days after the sample and order confirmed                     |
|----------------|-------------------------------------------------------------------------|
| Payment term   | 30% deposit by T/T in advance and the balance against the copy of B/L   |
| Shipment       | By sea,by air,by Express and your shipping agent is acceptable          |
| Usage Occasion | Home decor, Wedding Decoration, Wedding Favors, Decoration enhancement, |

### **Process Craft**

### **DEEP PROCESSING**







#### **Service Story**

Someone ask me, why Sunny Glassware is **the supplier of 80% fragrance brands in the United State**, take a second to listen to my story about\_candle holders order, you will understand Sunny always stay with you whatever it happens.

Last summer was really a great experience to us, J placed a big order with mass candle holders to Sunny Glassware at August 2018, everyone was so exciting and wanted to make it perfect.



Everything goes very well at the beginning, fast move, perfect communication, all is good. A small accessory became a big bomb which is out of our expectation, J wanted us to buy this small accessory in China but he told us this is a very difficult stuff, we digged 7 factories and one of them told us they can produce it. We are happy to know th