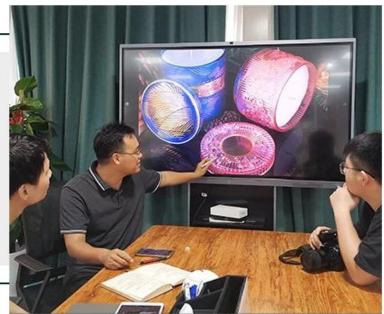

cylinder ceramic candle jar with stripes, decorative ceramic candle holder



### Achieve Customers' Ideas

get your ideas becoming creative fragrance products and

### sell them very well

### Award-winning Design Team

won the trust of many upscale brands





### Excellent After-service

problem solved within 24 hours

This **candle holder** is designed by our professional designers team. It is made from deep processing and kept good quality. A nice choice for home, wedding, party decorations





| Product name   | cylinder ceramic candle jar with stripes, decorative ceramic candle holder                             |
|----------------|--------------------------------------------------------------------------------------------------------|
| Sample time    | <ol> <li>5-7 days if at exist shaped and size</li> <li>15-20 days if need new shape or size</li> </ol> |
| Measure(mm)    | Top Dia:78mm<br>Bottom Dia:76mm<br>Height:100mm<br>Weght:236g<br>Capacity:310ml                        |
| Packing        | Normal packing,Individual gift box, PV