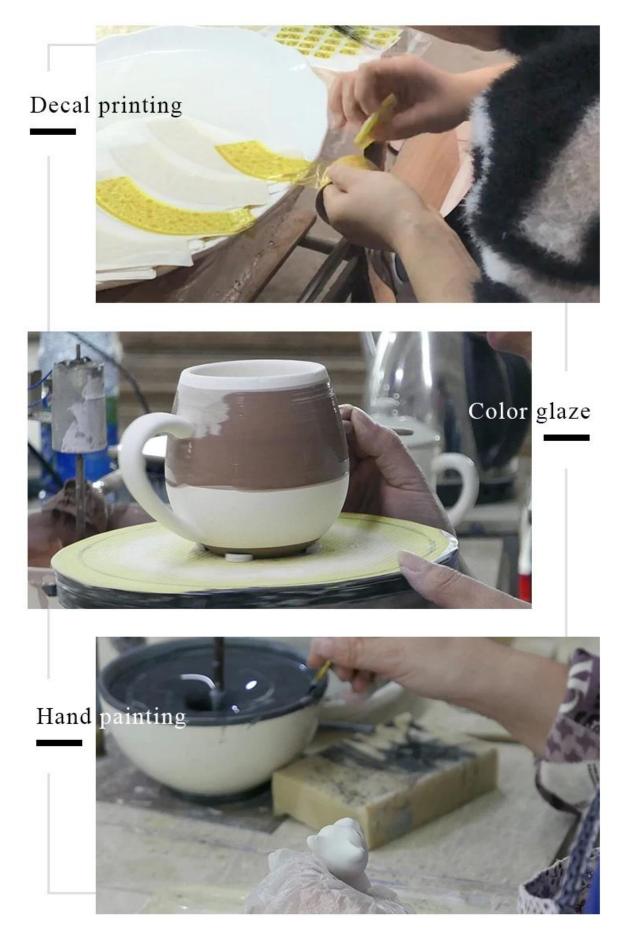

> </ol> |
| Measure(mm)    | Top Dia:78mm<br>Bottom Dia:76mm<br>Height:100mm<br>Weght:236g<br>Capacity:310ml                        |
| Packing        | Normal packing,Individual gift box, PVC box, window box, color box, white box, etc                     |
| Delivery time  | Within 35 days after the sample and order confirmed                                                    |
| Payment term   | 30% deposit by T/T in advance and the balance against the copy of $\ensuremath{B/L}$                   |
| Shipment       | By sea,by air,by Express and your shipping agent is acceptable                                         |
| Usage Occasion | Home decor,Wedding Decoration,Wedding Favors,Decoration enhancement,                                   |

**Process Craft** 

### **DEEP PROCESSING**



#### Service Story

Someone ask me, why Sunny Glassware is **the supplier of 80% fragrance brands in the United State**, take a second to listen to my story about<u>candle holders</u> order, you will understand Sunny always stay with you whatever it happens.

Last summer was really a great experience to us, J placed a big order with mass candle holders to Sunny Glassware at August 2018, everyone was so exciting and wanted to make it perfect .



Everything goes very well at the beginning, fast move, perfect communication, all is good. A small accessory became a big bomb which is out of our expectation, J wanted us to buy this small accessory in China but he told us this is a very difficult stuff, we digged 7 factories and one of them told us they can produce it. We are happy to know that