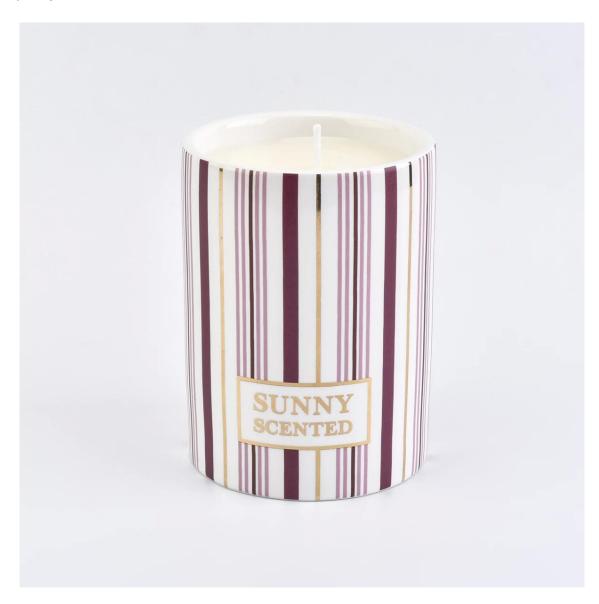

cylinder ceramic candle jar with stripes, decorative ceramic candle holder

### Excellent After-service

problem solved within 24 hours

This **candle holder** is designed by our professional designers team. It is made from deep processing and kept good quality. A nice choice for home, wedding, party decorations

| Product name   | cylinder ceramic candle jar with stripes, decorative ceramic candle holder                             |
|----------------|--------------------------------------------------------------------------------------------------------|
| Sample time    | <ol> <li>5-7 days if at exist shaped and size</li> <li>15-20 days if need new shape or size</li> </ol> |
| Measure(mm)    | Top Dia:78mm<br>Bottom Dia:76mm<br>Height:100mm<br>Weght:236g<br>Capacity:310ml                        |
| Packing        | Normal packing,Individual gift box, PVC box, window box, color box, white box, etc                     |
| Delivery time  | Within 35 days after the sample and order confirmed                                                    |
| Payment term   | 30% deposit by T/T in advance and the balance against the copy of $\ensuremath{B/L}$                   |
| Shipment       | By sea,by air,by Express and your shipping agent is acceptable                                         |
| Usage Occasion | Home decor,Wedding Decoration,Wedding Favors,Decoration enhancement,                                   |