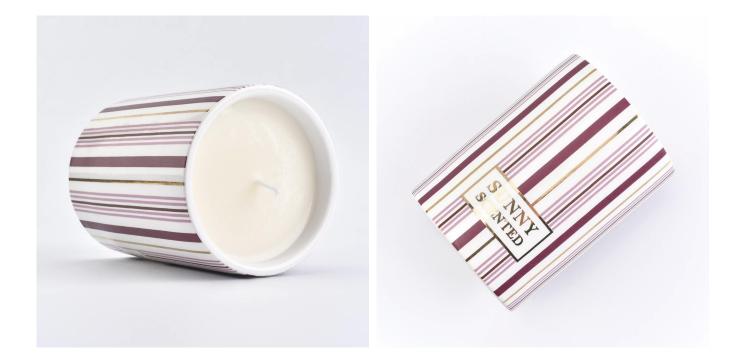

cylinder ceramic candle jar with stripes, decorative ceramic candle holder

### Excellent After-service

problem solved within 24 hours

This **candle holder** is designed by our professional designers team. It is made from deep processing and kept good quality. A nice choice for home, wedding, party decorations

| Product name   | cylinder ceramic candle jar with stripes, decorative ceramic candle holder                             |
|----------------|--------------------------------------------------------------------------------------------------------|
| Sample time    | <ol> <li>5-7 days if at exist shaped and size</li> <li>15-20 days if need new shape or size</li> </ol> |
| Measure(mm)    | Top Dia:78mm<br>Bottom Dia:76mm<br>Height:100mm<br>Weght:236g<br>Capacity:310ml                        |
| Packing        | Normal packing,Individual gift box, PVC box, window box, color box, white box, etc                     |
| Delivery time  | Within 35 days after the sample and order confirmed                                                    |
| Payment term   | 30% deposit by T/T in advance and the balance against the copy of $\ensuremath{B/L}$                   |
| Shipment       | By sea,by air,by Express and your shipping agent is acceptable                                         |
| Usage Occasion | Home decor,Wedding Decoration,Wedding Favors,Decoration enhancement,                                   |