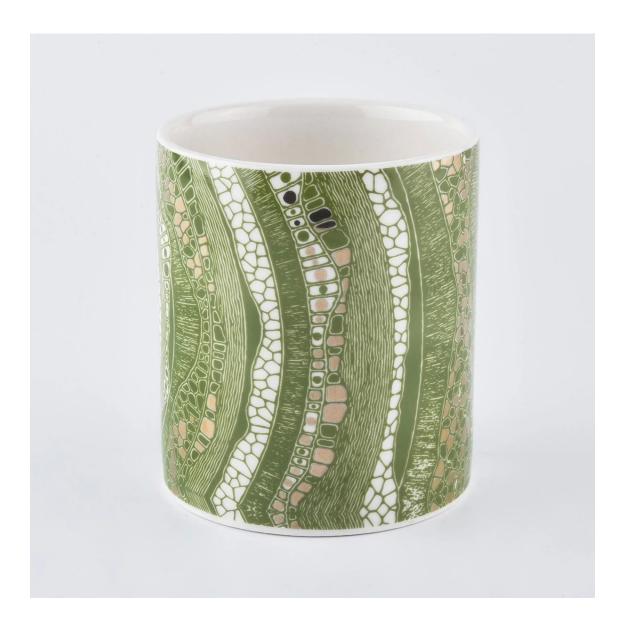

cylinder ceramic candle holders with custom printing

### **Product Description**

This **ceramic candle holder** is stoneware handpainted with gradient brown color, which is not sole color we can do.Of course other customized colors are also acceptable.

| Product name   | ceramic candle jars with 10oz of candle filling                                                                                          |  |  |
|----------------|------------------------------------------------------------------------------------------------------------------------------------------|--|--|
| Sample time    | <ol> <li>5 days if at exist shaped and size</li> <li>15 days if need new shape or size</li> </ol>                                        |  |  |
| Measure(mm)    | SGXYT19120945  Top dia: 88mm Bottom dia: 88mm Height: 101mm Weight: 381g Capacity: 422ml ceramic candle jars with 10oz of candle filling |  |  |
| Packing        | Normal packing,Individual gift box, PVC box, window box, color box, white box, etc                                                       |  |  |
| Delivery time  | Within 35 days after the sample and order confirmed                                                                                      |  |  |
| Payment term   | 30% deposit by T/T in advance and the balance against the copy of B/L                                                                    |  |  |
| Shipment       | By sea,by air,by Express and your shipping agent is acceptable                                                                           |  |  |
| Usage Occasion | Home decor, Wedding Decoration, Wedding Favors, Decoration enhancement,                                                                  |  |  |