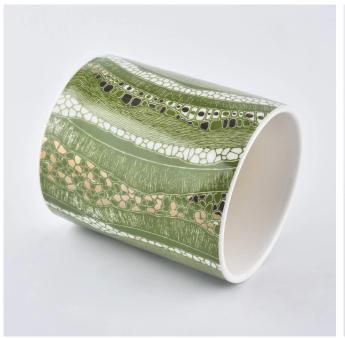

cylinder ceramic candle holders with custom printing

### **Product Description**

This **ceramic candle holder** is stoneware handpainted with gradient brown color, which is not sole color we can do.Of course other customized colors are also acceptable.

| Product name   | ceramic candle jars with 10oz of candle filling                                                                                          |  |  |
|----------------|------------------------------------------------------------------------------------------------------------------------------------------|--|--|
| Sample time    | <ol> <li>5 days if at exist shaped and size</li> <li>15 days if need new shape or size</li> </ol>                                        |  |  |
| Measure(mm)    | SGXYT19120945  Top dia: 88mm Bottom dia: 88mm Height: 101mm Weight: 381g Capacity: 422ml ceramic candle jars with 10oz of candle filling |  |  |
| Packing        | Normal packing,Individual gift box, PVC box, window box, color box, white box, etc                                                       |  |  |
| Delivery time  | Within 35 days after the sample and order confirmed                                                                                      |  |  |
| Payment term   | 30% deposit by T/T in advance and the balance against the copy of B/L                                                                    |  |  |
| Shipment       | By sea,by air,by Express and your shipping agent is acceptable                                                                           |  |  |
| Usage Occasion | Home decor, Wedding Decoration, Wedding Favors, Decoration enhancement,                                                                  |  |  |