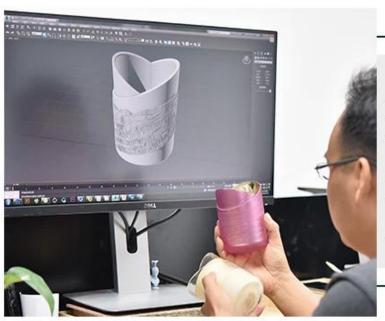

cylinder ceramic candle holders with custom printing



### Achieve Customers' Ideas

get your ideas becoming creative fragrance products and

sell them very well

## Award-winning Design Team

won the trust of many upscale brands





## Excellent After-service

problem solved within 24 hours

### **Product Description**

This **ceramic candle holder** is stoneware handpainted with gradient brown color, which is not sole color we can do.Of course other customized colors are also acceptable.







| Product name   | ceramic candle jars with 10oz of candle filling                                                                                          |  |  |
|----------------|------------------------------------------------------------------------------------------------------------------------------------------|--|--|
| Sample time    | <ol