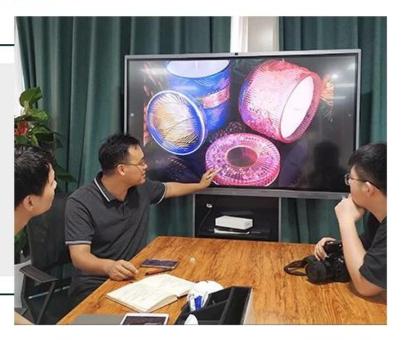

cylinder ceramic candle holders with custom printing



### Achieve Customers' Ideas

get your ideas becoming creative fragrance products and

sell them very well

## Award-winning Design Team

won the trust of many upscale brands





## Excellent After-service

problem solved within 24 hours

### **Product Description**

This **ceramic candle holder** is stoneware handpainted with gradient brown color, which is not sole color we can do.Of course other customized colors are also acceptable.







| Product name   | ceramic candle jars with 10oz of candle filling                                                                                          |  |  |
|----------------|------------------------------------------------------------------------------------------------------------------------------------------|--|--|
| Sample time    | <ol> <li>5 days if at exist shaped and size</li> <li>15 days if need new shape or size</li> </ol>                                        |  |  |
| Measure(mm)    | SGXYT19120945  To