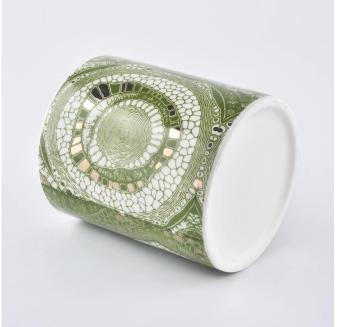

cylinder ceramic candle holders with custom printing

### **Product Description**

This **ceramic candle holder** is stoneware handpainted with gradient brown color, which is not sole color we can do.Of course other customized colors are also acceptable.

| Product name   | ceramic candle jars with 10oz of candle filling                                                                                          |  |  |
|----------------|------------------------------------------------------------------------------------------------------------------------------------------|--|--|
| Sample time    | <ol> <li>5 days if at exist shaped and size</li> <li>15 days if need new shape or size</li> </ol>                                        |  |  |
| Measure(mm)    | SGXYT19120945  Top dia: 88mm Bottom dia: 88mm Height: 101mm Weight: 381g Capacity: 422ml ceramic candle jars with 10oz of candle filling |  |  |
| Packing        | Normal packing,Individual gift box, PVC box, window box, color box, white box, etc                                                       |  |  |
| Delivery time  | Within 35 days after the sample and order confirmed                                                                                      |  |  |
| Payment term   | 30% deposit by T/T in advance and the balance against the copy of B/L                                                                    |  |  |
| Shipment       | By sea,by air,by Express and your shipping agent is acceptable                                                                           |  |  |
| Usage Occasion | Home decor, Wedding Decoration, Wedding Favors, Decoration enhancement,                                                                  |  |  |