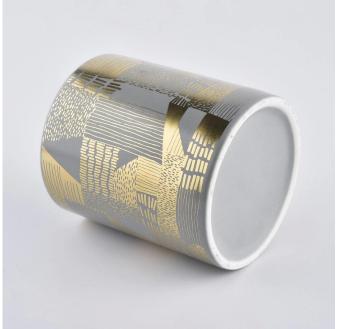

cylinder ceramic candle holders for home fragrance

### **Product Description**

This **ceramic candle holder** is stoneware handpainted with gradient brown color, which is not sole color we can do.Of course other customized colors are also acceptable.

| Product name   | ceramic candle jars with 10oz of candle filling                                                                                          |  |  |  |
|----------------|------------------------------------------------------------------------------------------------------------------------------------------|--|--|--|
| Sample time    | 1. 5 days if at exist shaped and size 2. 15 days if need new shape or size                                                               |  |  |  |
| Measure(mm)    | SGXYT19120951  Top dia: 88mm Bottom dia: 88mm Height: 101mm Weight: 381g Capacity: 422ml ceramic candle jars with 10oz of candle filling |  |  |  |
| Packing        | Normal packing,Individual gift box, PVC box, window box, color box, white box, etc                                                       |  |  |  |
| Delivery time  | Within 35 days after the sample and order confirmed                                                                                      |  |  |  |
| Payment term   | 30% deposit by T/T in advance and the balance against the copy of B/L                                                                    |  |  |  |
| Shipment       | By sea,by air,by Express and your shipping agent is acceptable                                                                           |  |  |  |
| Usage Occasion | Home decor, Wedding Decoration, Wedding Favors, Decoration enhancement,                                                                  |  |  |  |