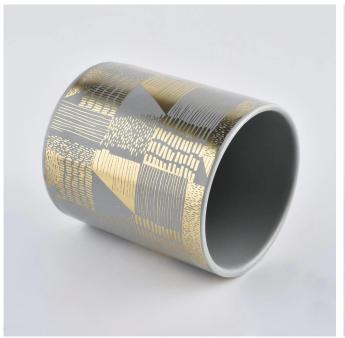

cylinder ceramic candle holders for home fragrance

### **Product Description**

This **ceramic candle holder** is stoneware handpainted with gradient brown color, which is not sole color we can do.Of course other customized colors are also acceptable.

| Product name   | ceramic candle jars with 10oz of candle filling                                                                                          |  |  |  |
|----------------|------------------------------------------------------------------------------------------------------------------------------------------|--|--|--|
| Sample time    | 1. 5 days if at exist shaped and size 2. 15 days if need new shape or size                                                               |  |  |  |
| Measure(mm)    | SGXYT19120951  Top dia: 88mm Bottom dia: 88mm Height: 101mm Weight: 381g Capacity: 422ml ceramic candle jars with 10oz of candle filling |  |  |  |
| Packing        | Normal packing,Individual gift box, PVC box, window box, color box, white box, etc                                                       |  |  |  |
| Delivery time  | Within 35 days after the sample and order confirmed                                                                                      |  |  |  |
| Payment term   | 30% deposit by T/T in advance and the balance against the copy of B/L                                                                    |  |  |  |
| Shipment       | By sea,by air,by Express and your shipping agent is acceptable                                                                           |  |  |  |
| Usage Occasion | Home decor, Wedding Decoration, Wedding Favors, Decoration enhancement,                                                                  |  |  |  |