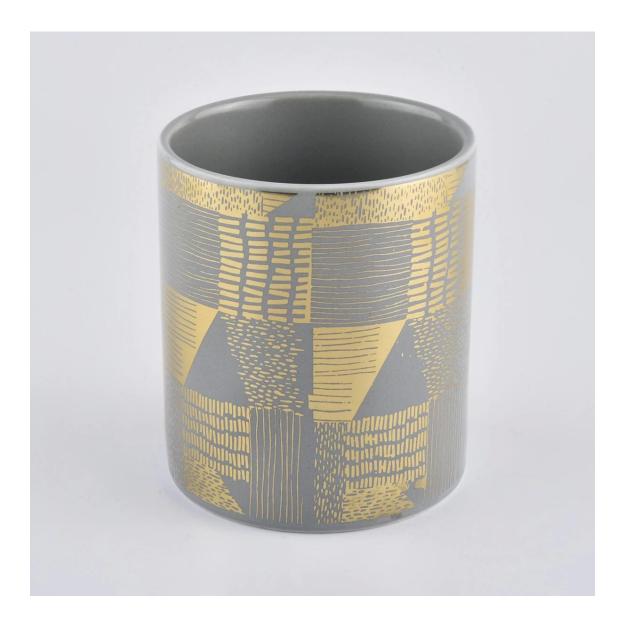

cylinder ceramic candle holders for home fragrance

### **Product Description**

This **ceramic candle holder** is stoneware handpainted with gradient brown color, which is not sole color we can do.Of course other customized colors are also acceptable.

| Product name   | ceramic candle jars with 10oz of candle filling                                                                                          |  |  |  |
|----------------|------------------------------------------------------------------------------------------------------------------------------------------|--|--|--|
| Sample time    | 1. 5 days if at exist shaped and size 2. 15 days if need new shape or size                                                               |  |  |  |
| Measure(mm)    | SGXYT19120951  Top dia: 88mm Bottom dia: 88mm Height: 101mm Weight: 381g Capacity: 422ml ceramic candle jars with 10oz of candle filling |  |  |  |
| Packing        | Normal packing,Individual gift box, PVC box, window box, color box, white box, etc                                                       |  |  |  |
| Delivery time  | Within 35 days after the sample and order confirmed                                                                                      |  |  |  |
| Payment term   | 30% deposit by T/T in advance and the balance against the copy of B/L                                                                    |  |  |  |
| Shipment       | By sea,by air,by Express and your shipping agent is acceptable                                                                           |  |  |  |
| Usage Occasion | Home decor, Wedding Decoration, Wedding Favors, Decoration enhancement,                                                                  |  |  |  |