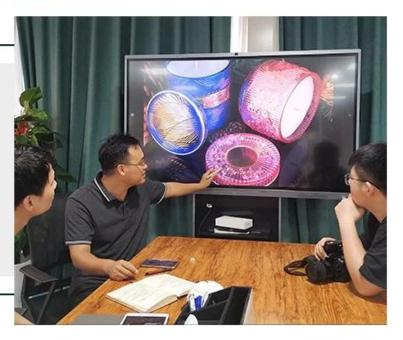

cylinder ceramic candle holders for home fragrance



### Achieve Customers' Ideas

get your ideas becoming creative fragrance products and

sell them very well

## Award-winning Design Team

won the trust of many upscale brands





## Excellent After-service

problem solved within 24 hours

### **Product Description**

This **ceramic candle holder** is stoneware handpainted with gradient brown color, which is not sole color we can do.Of course other customized colors are also acceptable.







| Product name   | ceramic candle jars with 10oz of candle filling                                                                                          |  |  |  |
|----------------|------------------------------------------------------------------------------------------------------------------------------------------|--|--|--|
| Sample time    | 1. 5 days if at exist shaped and size 2. 15 days if need new shape or size                                                               |  |  |  |
| Measure(mm)    | SGXYT191