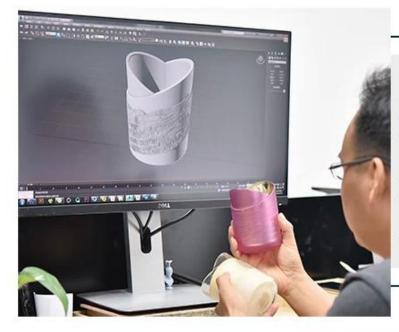

Cylinder cement candle jar with patterns, 8 oz candle vessels for home decor



### Achieve Customers' Ideas

get your ideas becoming creative fragrance products and

### sell them very well

### Award-winning Design Team

won the trust of many upscale brands





### Excellent After-service

problem solved within 24 hours

This **candle holder** is designed by our professional designers team. It is made from deep processing and kept good quality. A nice choice for home, wedding, party decorations





| Product name   | cylinder cement candle jar with<br>patterns, 8 oz candle vessels for<br>home decor                     |
|----------------|--------------------------------------------------------------------------------------------------------|
| Sample time    | <ol> <li>5-7 days if at exist shaped and size</li> <li>15-20 days if need new shape or size</li> </ol>