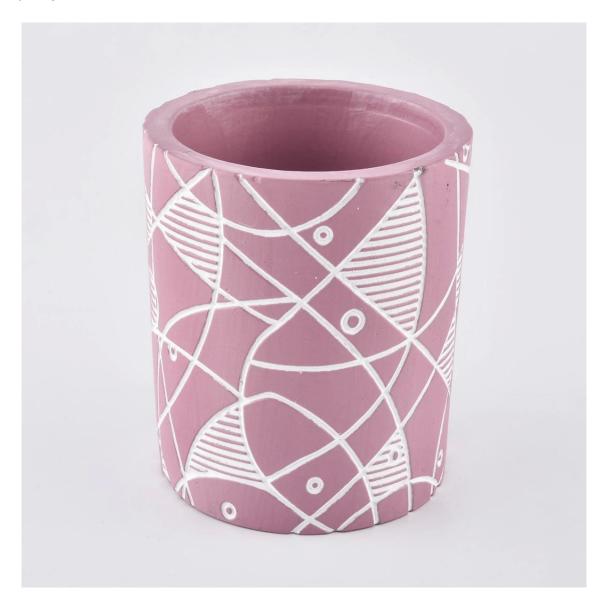

Cylinder cement candle jar with patterns, 8 oz candle vessels for home decor

| Product name   | cylinder cement candle jar with<br>patterns, 8 oz candle vessels for<br>home decor                     |
|----------------|--------------------------------------------------------------------------------------------------------|
| Sample time    | <ol> <li>5-7 days if at exist shaped and size</li> <li>15-20 days if need new shape or size</li> </ol> |
| Measure(mm)    | Top dia:84mm<br>Bottom dia:79mm<br>Height:100mm<br>Weight:330g<br>Capacity:290ml                       |
| Packing        | Normal packing,Individual gift box, PVC box, window box, color box, white box, etc                     |
| Delivery time  | Within 35 days after the sample and order confirmed                                                    |
| Payment term   | 30% deposit by T/T in advance and the balance against the copy of B/L                                  |
| Shipment       | By sea,by air,by Express and your shipping agent is acceptable                                         |
| Usage Occasion | Home decor,Wedding Decoration,Wedding Favors,Decoration enhancement,                                   |