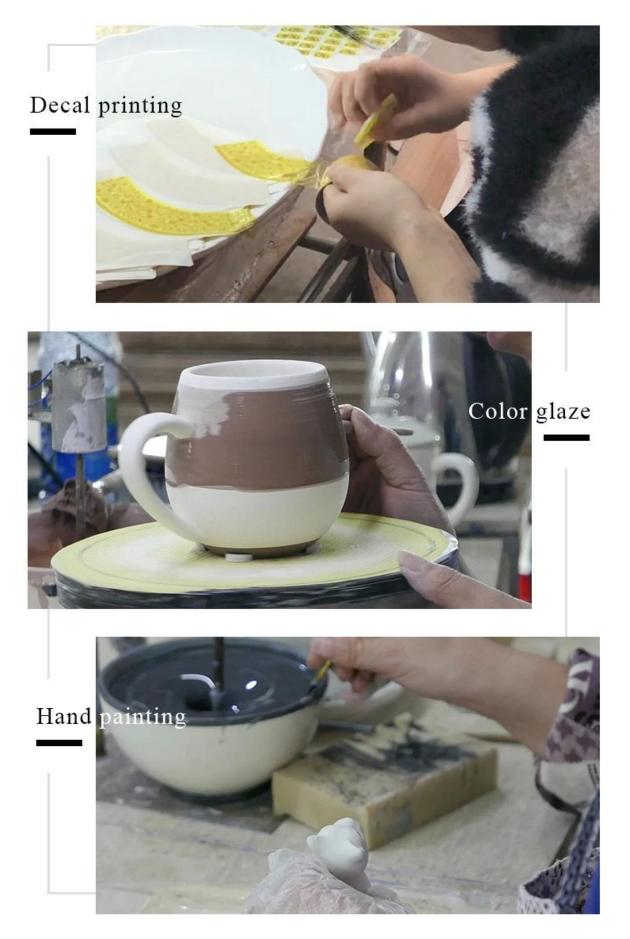

> </ol> |
| Measure(mm)    | Top dia:84mm<br>Bottom dia:79mm<br>Height:100mm<br>Weight:330g<br>Capacity:290ml                       |
| Packing        | Normal packing,Individual gift box, PVC box, window box, color box, white box, etc                     |
| Delivery time  | Within 35 days after the sample and order confirmed                                                    |
| Payment term   | 30% deposit by T/T in advance and the balance against the copy of B/L                                  |
| Shipment       | By sea,by air,by Express and your shipping agent is acceptable                                         |
| Usage Occasion | Home decor,Wedding Decoration,Wedding Favors,Decoration enhancement,                                   |

**Process Craft** 

### **DEEP PROCESSING**



#### Service Story

Someone ask me, why Sunny Glassware is **the supplier of 80% fragrance brands in the United State**, take a second to listen to my story about<u>candle holders</u> order, you will understand Sunny always stay with you whatever it happens.

Last summer was really a great experience to us, J placed a big order with mass candle holders to Sunny Glassware at August 2018, everyone was so exciting and wanted to make it perfect .



Everything goes very well at the beginning, fast move, perfect communication, all is good. A small accessory became a big bomb which is out of our expectation, J wanted us to buy this small accessory in China but he told us this is a very difficult stuff, we digged 7 factories and one of them told us they can produce it. We are happy to know that