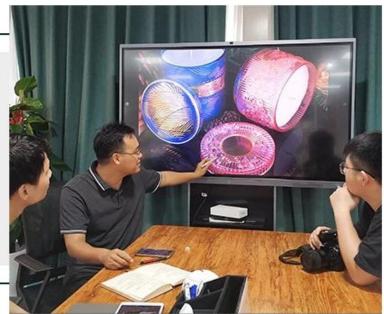

Cylinder cement candle jar with patterns, 8 oz candle vessels for home decor



### Achieve Customers' Ideas

get your ideas becoming creative fragrance products and

### sell them very well

### Award-winning Design Team

won the trust of many upscale brands





### Excellent After-service

problem solved within 24 hours

This **candle holder** is designed by our professional designers team. It is made from deep processing and kept good quality. A nice choice for home, wedding, party decorations





| Product name   | cylinder cement candle jar with<br>patterns, 8 oz candle vessels for<br>home decor                     |
|----------------|--------------------------------------------------------------------------------------------------------|
| Sample time    | <ol> <li>5-7 days if at exist shaped and size</li> <li>15-20 days if need new shape or size</li> </ol> |
| Measure(mm)    | Top dia:84mm<br>Bottom dia:79mm<br>Height:100mm<br>Weight:330g<br>Capacity:290ml                       |
| Packing        | Normal packing,Individual gift box, PV