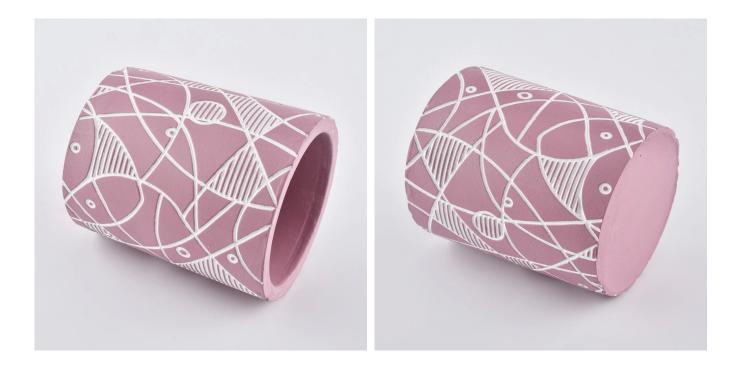

Cylinder cement candle jar with patterns, 8 oz candle vessels for home decor

| Product name   | cylinder cement candle jar with<br>patterns, 8 oz candle vessels for<br>home decor                     |
|----------------|--------------------------------------------------------------------------------------------------------|
| Sample time    | <ol> <li>5-7 days if at exist shaped and size</li> <li>15-20 days if need new shape or size</li> </ol> |
| Measure(mm)    | Top dia:84mm<br>Bottom dia:79mm<br>Height:100mm<br>Weight:330g<br>Capacity:290ml                       |
| Packing        | Normal packing,Individual gift box, PVC box, window box, color box, white box, etc                     |
| Delivery time  | Within 35 days after the sample and order confirmed                                                    |
| Payment term   | 30% deposit by T/T in advance and the balance against the copy of B/L                                  |
| Shipment       | By sea,by air,by Express and your shipping agent is acceptable                                         |
| Usage Occasion | Home decor,Wedding Decoration,Wedding Favors,Decoration enhancement,                                   |