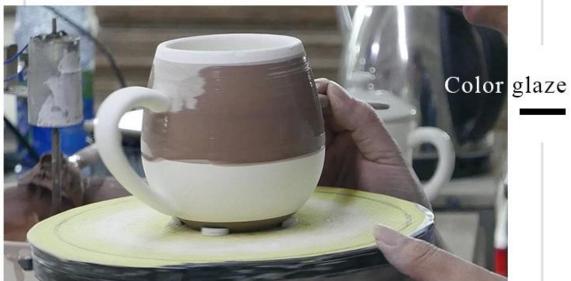

| Measure(mm)    | Top dia: 28mm Bottom dia: 62mm Max dia: 105mm Height: 122.5mm Weight: 262g Capacity: 514ml        |  |  |
| Packing        | Normal packing,Individual gift box, PVC box, window box, color box, white box, etc                |  |  |
| Delivery time  | Within 35 days after the sample and order confirmed                                               |  |  |
| Payment term   | 30% deposit by T/T in advance and the balance against the copy of B/L                             |  |  |
| Shipment       | By sea,by air,by Express and your shipping agent is acceptable                                    |  |  |
| Usage Occasion | Home decor, Wedding Decoration, Wedding Favors, Decoration enhancement,                           |  |  |

### **Process Craft**

# **DEEP PROCESSING**







### **Service Story**

Someone ask me, why Sunny Glassware is **the supplier of 80% fragrance brands in the United State**, take a second to listen to my story about<u>candle holders</u> order, you will understand Sunny always stay with you whatever it happens.

Last summer was really a great experience to us, J placed a big order with mass candle holders to Sunny Glassware at August 2018, everyone was so exciting and wanted to make it perfect .



Everything goes very well at the beginning, fast move, perfect communication, all is good. A small accessory became a big bomb which is out of our expectation, J wanted us to buy this small accessory in China but he told us this is a very difficult stuff, we digged 7 factories and one of them told us they can produce it. We are happy to know