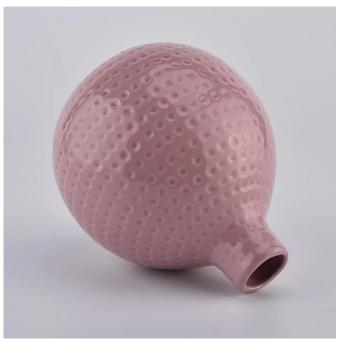

| cute pink ceramic diffuser bottles for home fragrance |  |  |  |  |  |  |
|-------------------------------------------------------|--|--|--|--|--|--|
|                                                       |  |  |  |  |  |  |
|                                                       |  |  |  |  |  |  |
|                                                       |  |  |  |  |  |  |
|                                                       |  |  |  |  |  |  |
|                                                       |  |  |  |  |  |  |
|                                                       |  |  |  |  |  |  |
|                                                       |  |  |  |  |  |  |
|                                                       |  |  |  |  |  |  |
|                                                       |  |  |  |  |  |  |
|                                                       |  |  |  |  |  |  |
|                                                       |  |  |  |  |  |  |

### **Product Description**

These **ceramic candle diffusers** can be glazed in any colors as request, so are the sizes. Customized with your brand logo is also welcome.

All the images on this site are copyrighted by Sunny Glassware. Any unauthorized reprinting will be regarded as copyright infringement.