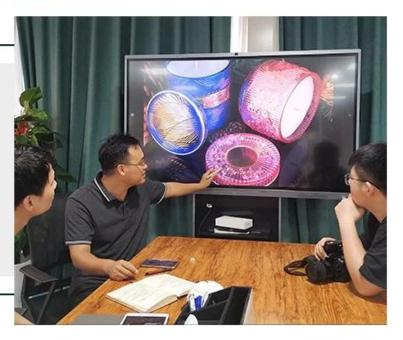

|  |  |  |
|                                                       |  |  |  |  |  |  |
|                                                       |  |  |  |  |  |  |
|                                                       |  |  |  |  |  |  |
|                                                       |  |  |  |  |  |  |
|                                                       |  |  |  |  |  |  |
|                                                       |  |  |  |  |  |  |
|                                                       |  |  |  |  |  |  |
|                                                       |  |  |  |  |  |  |



### Achieve Customers' Ideas

get your ideas becoming creative fragrance products and

sell them very well

## Award-winning Design Team

won the trust of many upscale brands





## Excellent After-service

problem solved within 24 hours

### **Product Description**

These **ceramic candle diffusers** can be glazed in any colors as request, so are the sizes. Customized with your brand logo is also welcome.

All the images on this site are copyrighted by Sunny Glassware. Any unauthorized reprinting will be regarded as copyright infringement.







| Product name   | cute pink ceramic diffuser bottles for home fragrance                                             |  |  |
|----------------|---------------------------------------------------------------------------------------------------|--|--|
| Sample time    | <ol> <li>5 days if at exist shaped and size</li> <li>15 days if need new shape or size</li> </ol> |  |  |
| Measure(mm)    | Top dia: 28mm Bottom dia: 6