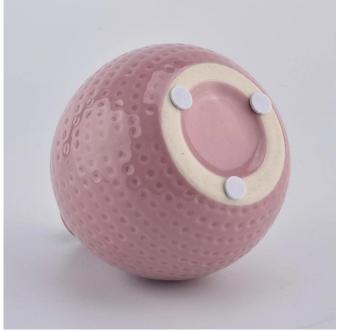

| cute pink ceramic diffuser bottles for home fragrance |  |  |  |  |  |  |
|-------------------------------------------------------|--|--|--|--|--|--|
|                                                       |  |  |  |  |  |  |
|                                                       |  |  |  |  |  |  |
|                                                       |  |  |  |  |  |  |
|                                                       |  |  |  |  |  |  |
|                                                       |  |  |  |  |  |  |
|                                                       |  |  |  |  |  |  |
|                                                       |  |  |  |  |  |  |
|                                                       |  |  |  |  |  |  |
|                                                       |  |  |  |  |  |  |
|                                                       |  |  |  |  |  |  |
|                                                       |  |  |  |  |  |  |

### **Product Description**

These **ceramic candle diffusers** can be glazed in any colors as request, so are the sizes. Customized with your brand logo is also welcome.

All the images on this site are copyrighted by Sunny Glassware. Any unauthorized reprinting will be regarded as copyright infringement.