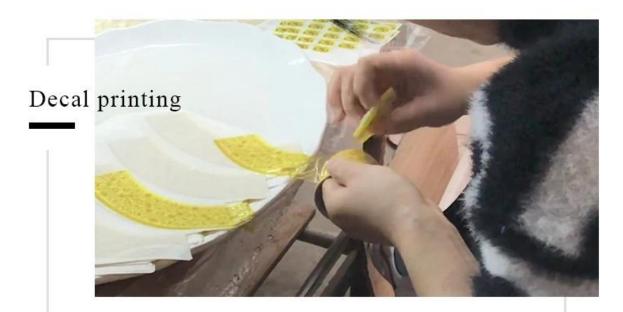

|
| Measure(mm)    | Top dia: 28mm Bottom dia: 62mm Max dia: 105mm Height: 122.5mm Weight: 262g Capacity: 514ml        |  |  |
| Packing        | Normal packing,Individual gift box, PVC box, window box, color box, white box, etc                |  |  |
| Delivery time  | Within 35 days after the sample and order confirmed                                               |  |  |
| Payment term   | 30% deposit by T/T in advance and the balance against the copy of B/L                             |  |  |
| Shipment       | By sea,by air,by Express and your shipping agent is acceptable                                    |  |  |
| Usage Occasion | Home decor, Wedding Decoration, Wedding Favors, Decoration enhancement,                           |  |  |

### **Process Craft**

# **DEEP PROCESSING**







### **Service Story**

Someone ask me, why Sunny Glassware is **the supplier of 80% fragrance brands in the United State**, take a second to listen to my story about<u>candle holders</u> order, you will understand Sunny always stay with you whatever it happens.

Last summer was really a great experience to us, J placed a big order with mass candle holders to Sunny Glassware at August 2018, everyone was so exciting and wanted to make it perfect .



Everything goes very well at the beginning, fast move, perfect communication, all is good. A small accessory became a big bomb which is out of our expectation, J wanted us to buy this small accessory in China but he told us this is a very difficult stuff, we digged 7 factories and one of them told us they can produce it. We are happy to kn