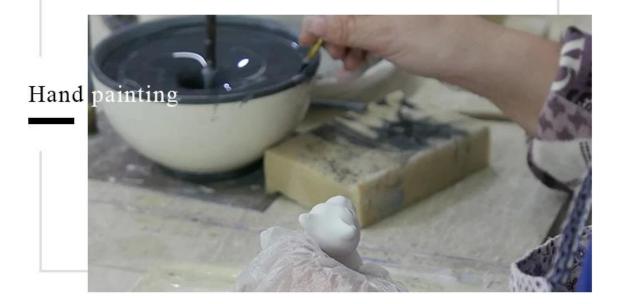

Measure(mm)    | Top dia: 28mm Bottom dia: 62mm Max dia: 105mm Height: 122.5mm Weight: 262g Capacity: 514ml        |  |  |
| Packing        | Normal packing,Individual gift box, PVC box, window box, color box, white box, etc                |  |  |
| Delivery time  | Within 35 days after the sample and order confirmed                                               |  |  |
| Payment term   | 30% deposit by T/T in advance and the balance against the copy of B/L                             |  |  |
| Shipment       | By sea,by air,by Express and your shipping agent is acceptable                                    |  |  |
| Usage Occasion | Home decor, Wedding Decoration, Wedding Favors, Decoration enhancement,                           |  |  |

### **Process Craft**

# **DEEP PROCESSING**







### **Service Story**

Someone ask me, why Sunny Glassware is **the supplier of 80% fragrance brands in the United State**, take a second to listen to my story about<u>candle holders</u> order, you will understand Sunny always stay with you whatever it happens.

Last summer was really a great experience to us, J placed a big order with mass candle holders to Sunny Glassware at August 2018, everyone was so exciting and wanted to make it perfect .



Everything goes very well at the beginning, fast move, perfect communication, all is good. A small accessory became a big bomb which is out of our expectation, J wanted us to buy this small accessory in China but he told us this is a very difficult stuff, we digged 7 factories and one of them told us they can produce it. We are happy to know t