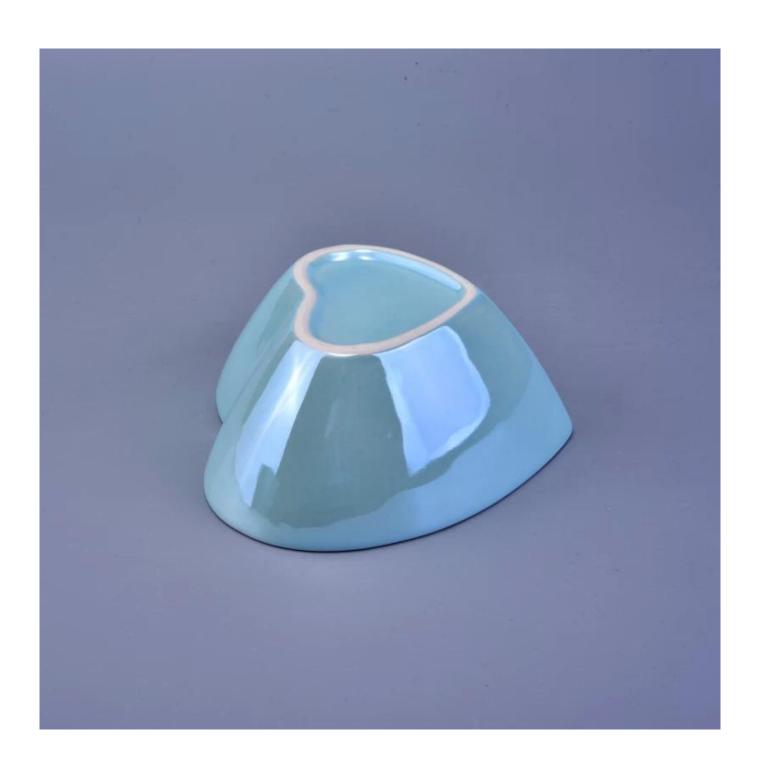

cute design heart shaped ceramic candle jars

| Measure(mm)    | SGJF16121302 Top dia: 125mm Bottom dia: 58mm Max dia: 130mm Height: 68mm Weight: 214g Capacity: 360ml |  |  |
|----------------|-------------------------------------------------------------------------------------------------------|--|--|
| Packing        | Normal packing,Individual gift box, PVC box, window box, color box, white box, etc                    |  |  |
| Delivery time  | Within 35 days after the sample and order confirmed                                                   |  |  |
| Payment term   | 30% deposit by T/T in advance and the balance against the copy of B/L                                 |  |  |
| Shipment       | By sea,by air,by Express and your shipping agent is acceptable                                        |  |  |
| Usage Occasion | Home decor, Wedding Decoration, Wedding Favors, Decoration enhancement,                               |  |  |