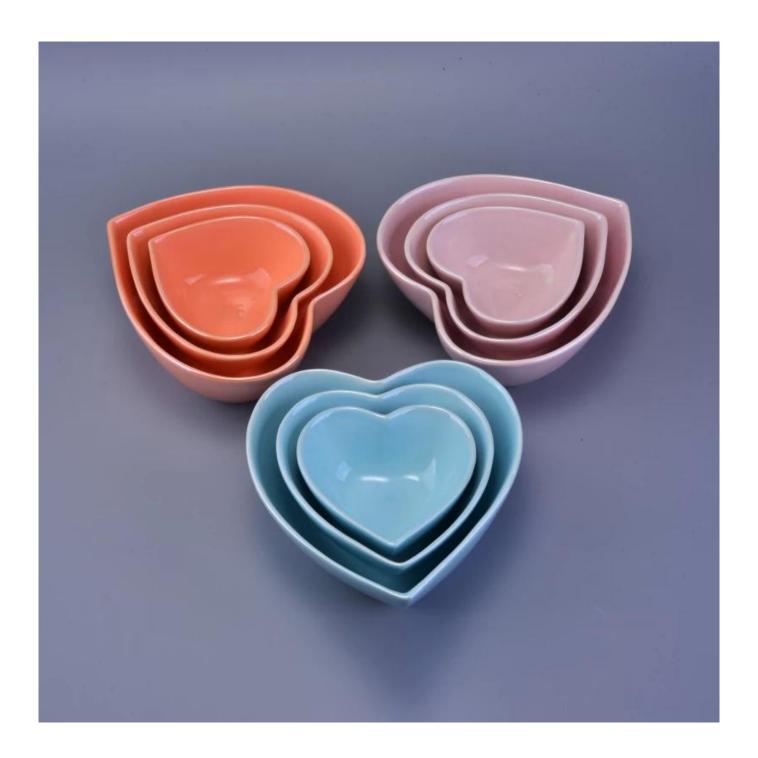

cute design heart shaped ceramic candle jars



### Achieve Customers' Ideas

get your ideas becoming creative fragrance products and

sell them very well

## Award-winning Design Team

won the trust of many upscale brands





## Excellent After-service

problem solved within 24 hours

### **Product Description**

This **concrete candle jar** with is designed by our award wining designers! It looks very original for the eyes, I pesonally think it is a great candle holder fixed on your fireplace.

All the pictures on this site are copyrighted by Sunny Glassware. Any unauthorized copy will be regarded as copyright infringement.









| Product name | cute design heart shaped ceramic candle jars                                                      |  |
|--------------|---------------------------------------------------------------------------------------------------|--|
| Sambia tima  | <ol> <li>5 days if at exist shaped and size</li> <li>15 days if need new shape or size</li> </ol> |  |

| Measure(mm)    | SGJF16121302 Top dia: 125mm Bottom dia: 58mm Max dia: 130mm Height: 68mm Weight: 214g Capacity: 360ml |  |  |
|----------------|-------------------------------------------------------------------------------------------------------|--|--|
| Packing        | Normal packing,Individual gift box, PVC box, window box, color box, white box, etc                    |  |  |
| Delivery time  | Within 35 days after the sample