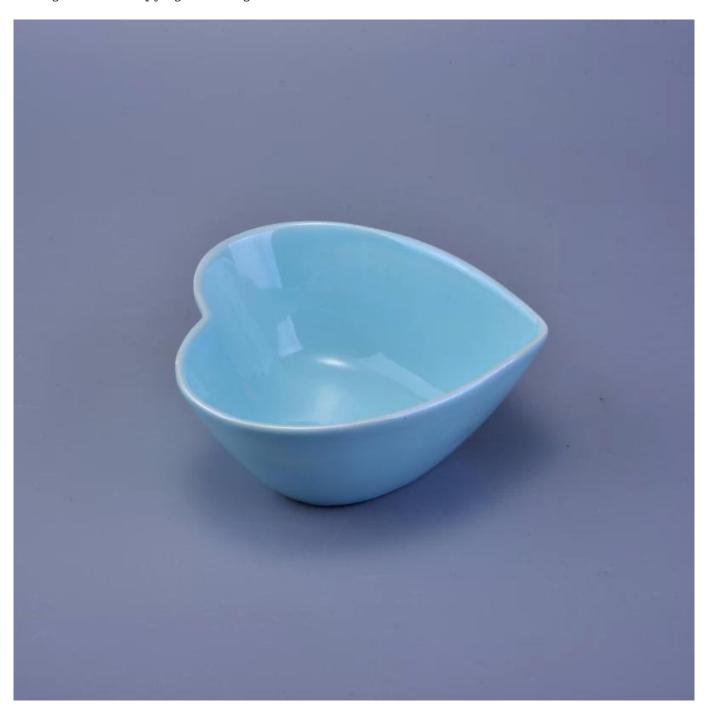

cute design heart shaped ceramic candle jars

### **Product Description**

This **concrete candle jar** with is designed by our award wining designers! It looks very original for the eyes, I pesonally think it is a great candle holder fixed on your fireplace.