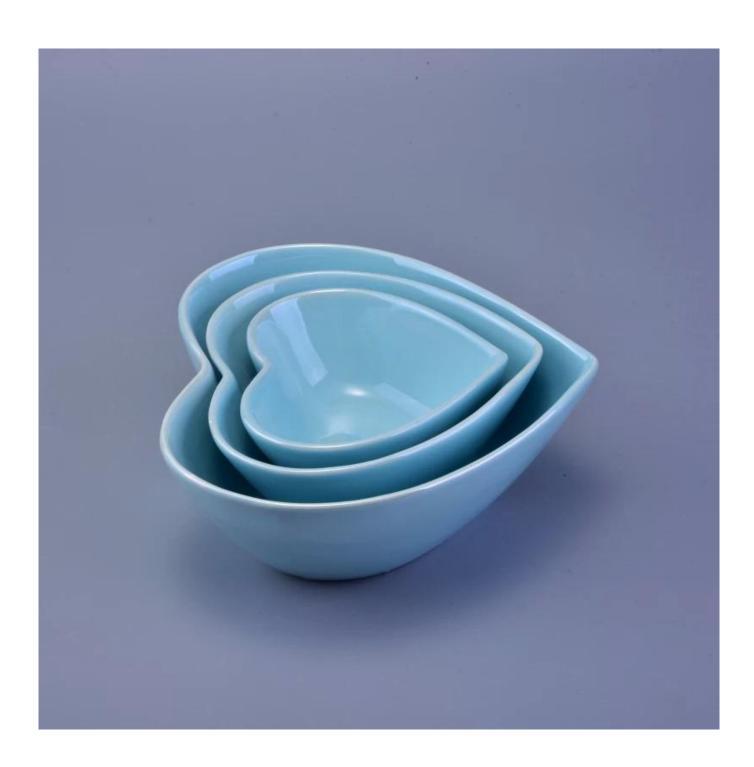

cute design heart shaped ceramic candle jars

| Measure(mm)    | SGJF16121302 Top dia: 125mm Bottom dia: 58mm Max dia: 130mm Height: 68mm Weight: 214g Capacity: 360ml |  |  |
|----------------|-------------------------------------------------------------------------------------------------------|--|--|
| Packing        | Normal packing,Individual gift box, PVC box, window box, color box, white box, etc                    |  |  |
| Delivery time  | Within 35 days after the sample and order confirmed                                                   |  |  |
| Payment term   | 30% deposit by T/T in advance and the balance against the copy of B/L                                 |  |  |
| Shipment       | By sea,by air,by Express and your shipping agent is acceptable                                        |  |  |
| Usage Occasion | Home decor, Wedding Decoration, Wedding Favors, Decoration enhancement,                               |  |  |