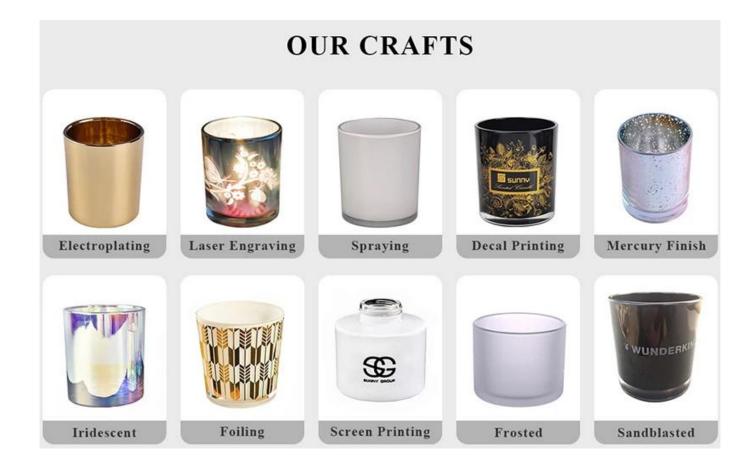

## **Process Crafts**

## **PROCESS CRAFTS**

1. Raw Material

2. Melting

3. Cutting

4. Filling

5. Molding

6. Polishing

7. Annealing

8. Inspecting

9. Packing