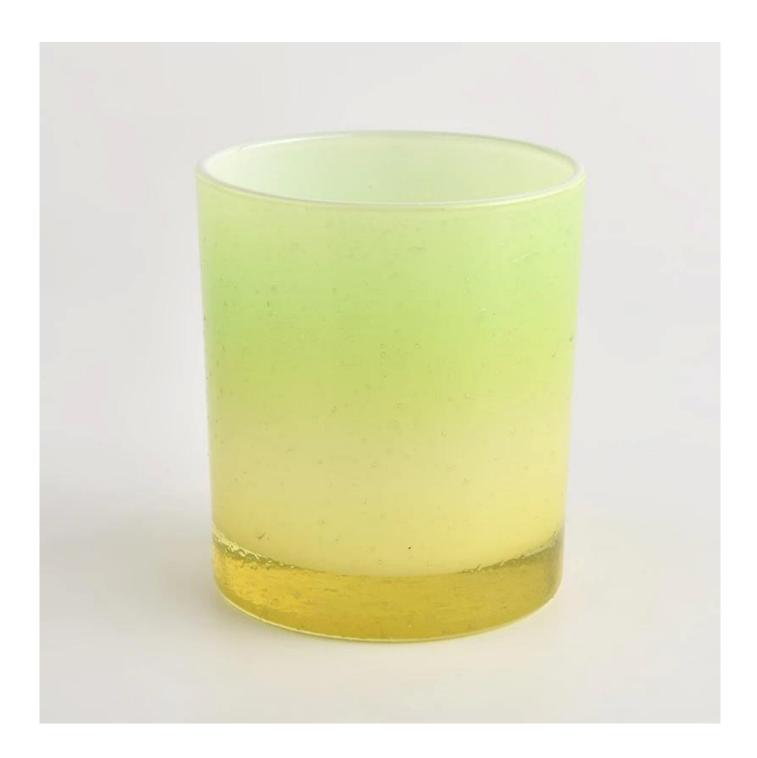

### cute colored glass candle jars 8oz candle vessels

| product name      | cute colored glass candle jars 8oz candle vessels                                                                    |
|-------------------|----------------------------------------------------------------------------------------------------------------------|
| Sample time       | <ol> <li>5 days if there is glass shape and size</li> <li>15 days, if you need new shapes and sizes glass</li> </ol> |
| Measure           | Top dia:80mm Bottom dia:74mm Height:90mm Weight:303g Capacity:290ml                                                  |
| Packing           | Normal packing,Individual gift box, PVC box, window box, color box, white box, etc                                   |
| Delivery time     | Within 35 days after the sample and order confirmed                                                                  |
| Payment term      | 30% deposit by T/T in advance and the balance against the copy of B/L                                                |
| Shipment          | By sea,by air,by Express and your shipping agent is acceptable                                                       |
| Usage<br>Occasion | Home decor,Wedding Decoration,Wedding Favors,Decoration enhancement,                                                 |