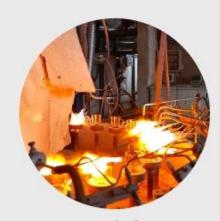

## **Process Crafts**

## **PROCESS CRAFTS**

1. Raw Material

2. Melting

3. Cutting

4. Filling

5. Molding

6. Polishing

7. Annealing

8. Inspecting

9. Packing