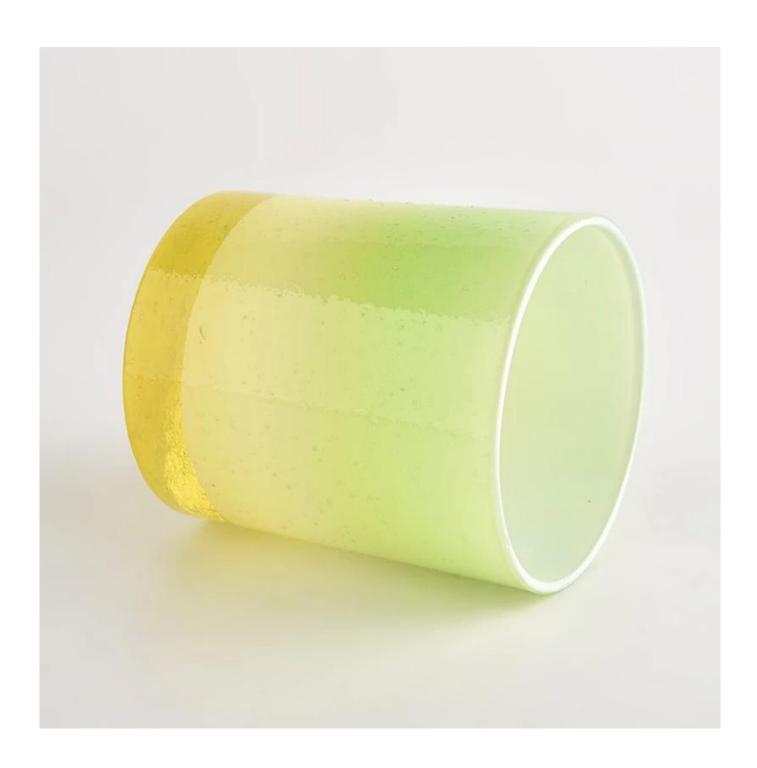

### cute colored glass candle jars 8oz candle vessels

| product name      | cute colored glass candle jars 8oz candle vessels                                                                    |
|-------------------|----------------------------------------------------------------------------------------------------------------------|
| Sample time       | <ol> <li>5 days if there is glass shape and size</li> <li>15 days, if you need new shapes and sizes glass</li> </ol> |
| Measure           | Top dia:80mm Bottom dia:74mm Height:90mm Weight:303g Capacity:290ml                                                  |
| Packing           | Normal packing,Individual gift box, PVC box, window box, color box, white box, etc                                   |
| Delivery time     | Within 35 days after the sample and order confirmed                                                                  |
| Payment term      | 30% deposit by T/T in advance and the balance against the copy of B/L                                                |
| Shipment          | By sea,by air,by Express and your shipping agent is acceptable                                                       |
| Usage<br>Occasion | Home decor,Wedding Decoration,Wedding Favors,Decoration enhancement,                                                 |