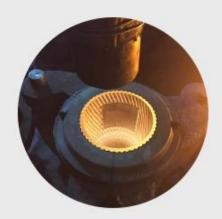

## **Process Crafts**

## **PROCESS CRAFTS**

1. Raw Material

2. Melting

3. Cutting

4. Filling

5. Molding

6. Polishing

7. Annealing