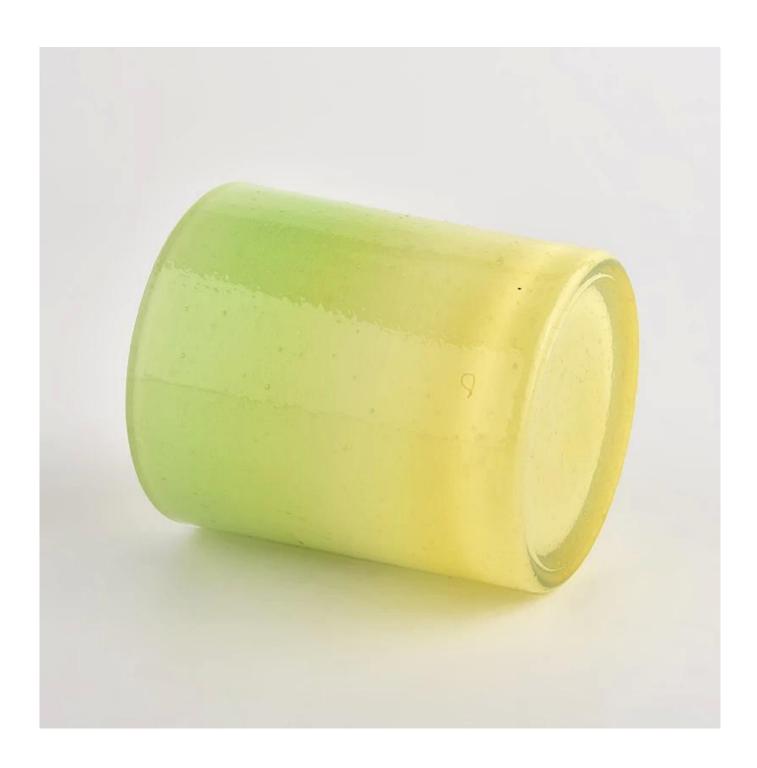

### cute colored glass candle jars 8oz candle vessels

| product name      | cute colored glass candle jars 8oz candle vessels                                                                    |
|-------------------|----------------------------------------------------------------------------------------------------------------------|
| Sample time       | <ol> <li>5 days if there is glass shape and size</li> <li>15 days, if you need new shapes and sizes glass</li> </ol> |
| Measure           | Top dia:80mm Bottom dia:74mm Height:90mm Weight:303g Capacity:290ml                                                  |
| Packing           | Normal packing,Individual gift box, PVC box, window box, color box, white box, etc                                   |
| Delivery time     | Within 35 days after the sample and order confirmed                                                                  |
| Payment term      | 30% deposit by T/T in advance and the balance against the copy of B/L                                                |
| Shipment          | By sea,by air,by Express and your shipping agent is acceptable                                                       |
| Usage<br>Occasion | Home decor,Wedding Decoration,Wedding Favors,Decoration enhancement,                                                 |