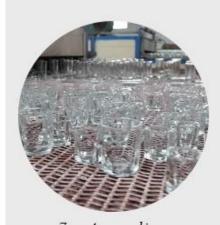

## **Process Crafts**

## **PROCESS CRAFTS**

1. Raw Material

2. Melting

3. Cutting

4. Filling

5. Molding

6. Polishing

7. Annealing

8. Inspecting

9. Packing