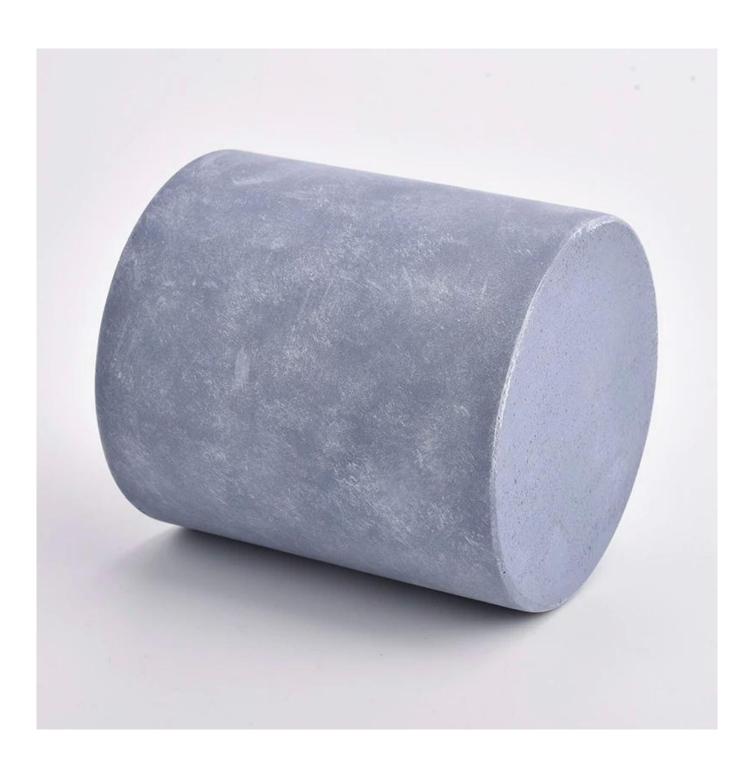

### **Product Description**

This **concrete candle jar** with is designed by our award wining designers! It looks very original for the eyes, I pesonally think it is a great candle holder fixed on your fireplace.