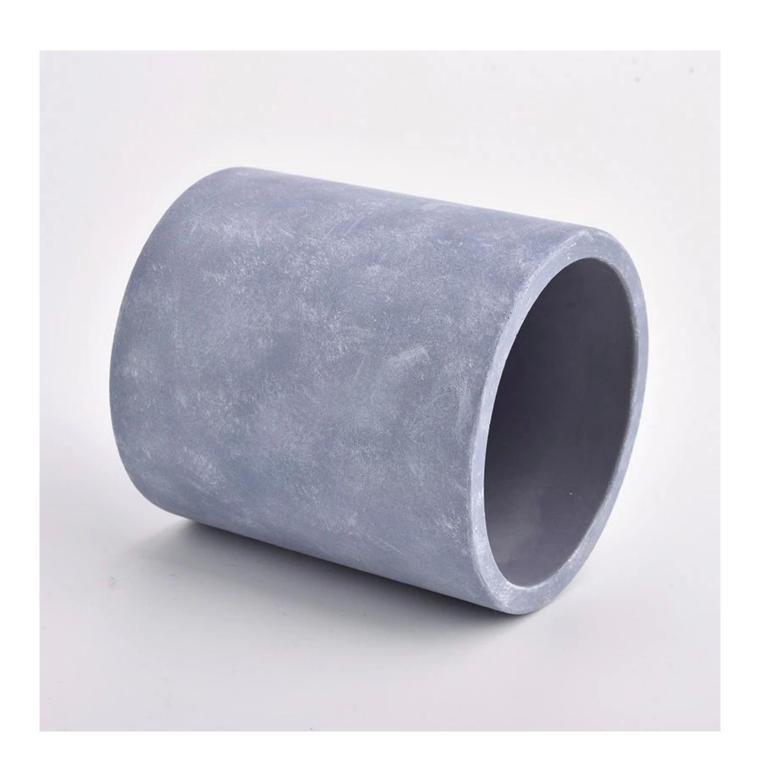

### **Product Description**

This **concrete candle jar** with is designed by our award wining designers! It looks very original for the eyes, I pesonally think it is a great candle holder fixed on your fireplace.

| Measure(mm)    | SGSJL21032203 Top dia: 95 mm Bottom dia: 95 mm Height: 105 mm Weight: 515 g Capacity: 454 ml |  |  |
|----------------|----------------------------------------------------------------------------------------------|--|--|
| Packing        | Normal packing,Individual gift box, PVC box, window box, color box, white box, etc           |  |  |
| Delivery time  | Within 35 days after the sample and order confirmed                                          |  |  |
| Payment term   | 30% deposit by T/T in advance and the balance against the copy of B/L                        |  |  |
| Shipment       | By sea,by air,by Express and your shipping agent is acceptable                               |  |  |
| Usage Occasion | Home decor, Wedding Decoration, Wedding Favors, Decoration enhancement,                      |  |  |