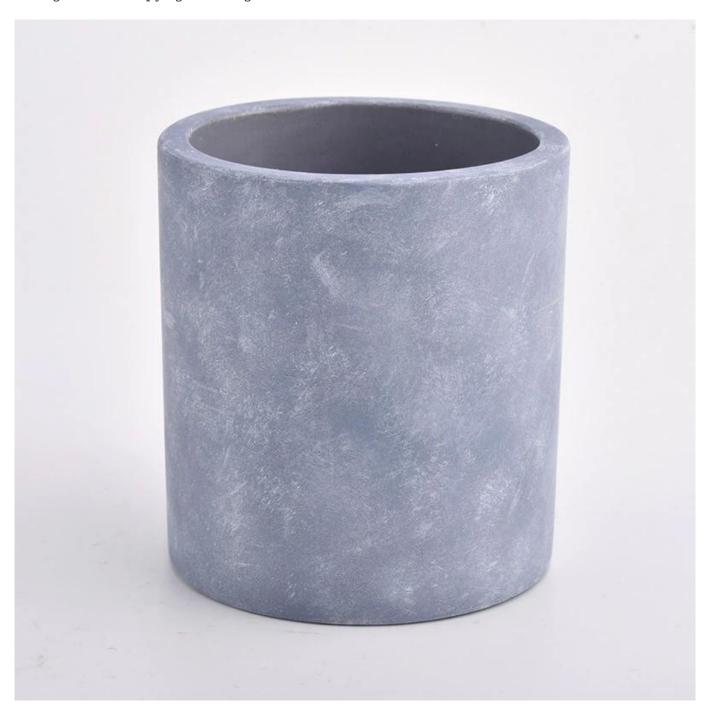

### **Product Description**

This **concrete candle jar** with is designed by our award wining designers! It looks very original for the eyes, I pesonally think it is a great candle holder fixed on your fireplace.

All the pictures on this site are copyrighted by Sunny Glassware. Any unauthorized copy will be regarded as copyright infringement.

| Product name | customized natural cement candle holders wholesale                                                |  |
|--------------|---------------------------------------------------------------------------------------------------|--|
| Samnia tima  | <ol> <li>5 days if at exist shaped and size</li> <li>15 days if need new shape or size</li> </ol> |  |

| Measure(mm)    | SGSJL21032203 Top dia: 95 mm Bottom dia: 95 mm Height: 105 mm Weight: 515 g Capacity: 454 ml |  |  |
|----------------|----------------------------------------------------------------------------------------------|--|--|
| Packing        | Normal packing,Individual gift box, PVC box, window box, color box, white box, etc           |  |  |
| Delivery time  | Within 35 days after the sample and order confirmed                                          |  |  |
| Payment term   | 30% deposit by T/T in advance and the balance against the copy of B/L                        |  |  |
| Shipment       | By sea,by air,by Express and your shipping agent is acceptable                               |  |  |
| Usage Occasion | Home decor, Wedding Decoration, Wedding Favors, Decoration enhancement,                      |  |  |