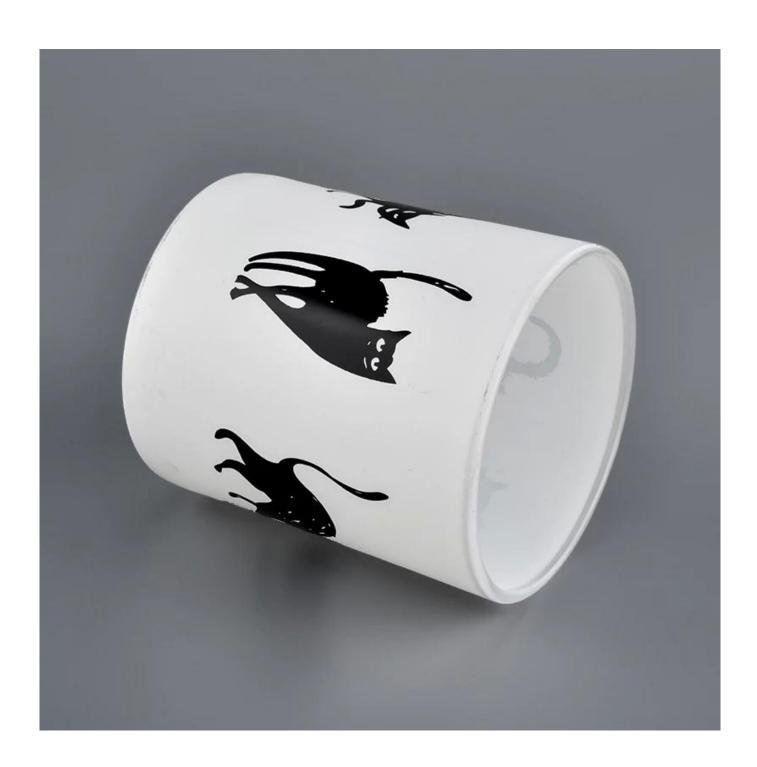

| customized glas | ss candle jars | s, white glass | candle holder 8 | ΟZ |
|-----------------|----------------|----------------|-----------------|----|
|                 |                |                |                 |    |
|                 |                |                |                 |    |
|                 |                |                |                 |    |
|                 |                |                |                 |    |
|                 |                |                |                 |    |
|                 |                |                |                 |    |
|                 |                |                |                 |    |
|                 |                |                |                 |    |
|                 |                |                |                 |    |
|                 |                |                |                 |    |
|                 |                |                |                 |    |
|                 |                |                |                 |    |
|                 |                |                |                 |    |
|                 |                |                |                 |    |

# No second Co.in China

Our QC is more QC than our customer's QC

| Product name         | customized glass candle jars, white glass candle holder 8 oz                            |  |  |
|----------------------|-----------------------------------------------------------------------------------------|--|--|
| Specification        | Top dia: 80mm<br>Bottom dia: 73mm<br>Height: 90mm<br>Weight: 290g<br>Capacity: 295ml    |  |  |
| Sample time          | 5 days if at exist shaped and size of glass     days if need new shape or size of glass |  |  |
| Packing              | Normal packing,Individual gift box, PVC box, window box, color box, white box, etc      |  |  |
| <b>Delivery time</b> | Within 35 days after the sample and order confirmed                                     |  |  |
| Payment term         | 30% deposit by T/T in advance and the balance against the copy of B/L                   |  |  |
| Shipment             | By sea,by air,by Express and your shipping agent is acceptable                          |  |  |
| Usage Occasion       | Home decor, Wedding Decoration, Wedding Favors, Decoration enhancement,                 |  |  |