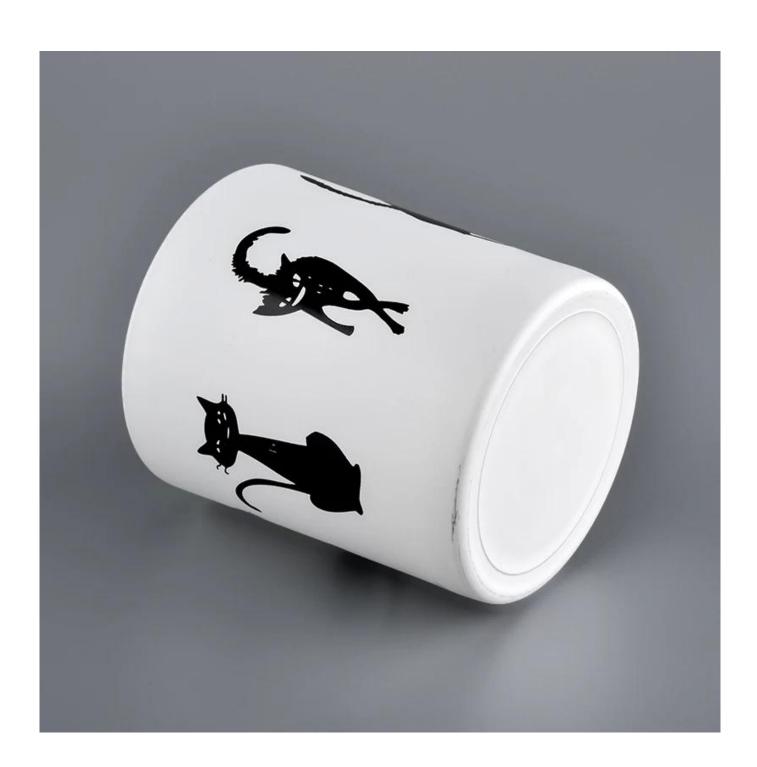

| customized glas | ss candle jars | s, white glass | candle holder 8 | ΟZ |
|-----------------|----------------|----------------|-----------------|----|
|                 |                |                |                 |    |
|                 |                |                |                 |    |
|                 |                |                |                 |    |
|                 |                |                |                 |    |
|                 |                |                |                 |    |
|                 |                |                |                 |    |
|                 |                |                |                 |    |
|                 |                |                |                 |    |
|                 |                |                |                 |    |
|                 |                |                |                 |    |
|                 |                |                |                 |    |
|                 |                |                |                 |    |
|                 |                |                |                 |    |
|                 |                |                |                 |    |

# No second Co.in China

Our QC is more QC than our customer's QC

| Product name         | customized glass candle jars, white glass candle holder 8 oz                            |  |  |
|----------------------|-----------------------------------------------------------------------------------------|--|--|
| Specification        | Top dia: 80mm<br>Bottom dia: 73mm<br>Height: 90mm<br>Weight: 290g<br>Capacity: 295ml    |  |  |
| Sample time          | 5 days if at exist shaped and size of glass     days if need new shape or size of glass |  |  |
| Packing              | Normal packing,Individual gift box, PVC box, window box, color box, white box, etc      |  |  |
| <b>Delivery time</b> | Within 35 days after the sample and order confirmed                                     |  |  |
| Payment term         | 30% deposit by T/T in advance and the balance against the copy of B/L                   |  |  |
| Shipment             | By sea,by air,by Express and your shipping agent is acceptable                          |  |  |
| Usage Occasion       | Home decor, Wedding Decoration, Wedding Favors, Decoration enhancement,                 |  |  |