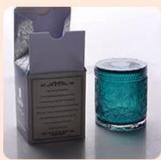

| customized glas | ss candle jars | s, white glass | candle holder 8 | ΟZ |
|-----------------|----------------|----------------|-----------------|----|
|                 |                |                |                 |    |
|                 |                |                |                 |    |
|                 |                |                |                 |    |
|                 |                |                |                 |    |
|                 |                |                |                 |    |
|                 |                |                |                 |    |
|                 |                |                |                 |    |
|                 |                |                |                 |    |
|                 |                |                |                 |    |
|                 |                |                |                 |    |
|                 |                |                |                 |    |
|                 |                |                |                 |    |
|                 |                |                |                 |    |
|                 |                |                |                 |    |

# No second Co.in China

Our QC is more QC than our customer's QC

| Product name         | customized glass candle jars, white glass candle holder 8 oz                            |  |  |
|----------------------|-----------------------------------------------------------------------------------------|--|--|
| Specification        | Top dia: 80mm<br>Bottom dia: 73mm<br>Height: 90mm<br>Weight: 290g<br>Capacity: 295ml    |  |  |
| Sample time          | 5 days if at exist shaped and size of glass     days if need new shape or size of glass |  |  |
| Packing              | Normal packing,Individual gift box, PVC box, window box, color box, white box, etc      |  |  |
| <b>Delivery time</b> | Within 35 days after the sample and order confirmed                                     |  |  |
| Payment term         | 30% deposit by T/T in advance and the balance against the copy of B/L                   |  |  |
| Shipment             | By sea,by air,by Express and your shipping agent is acceptable                          |  |  |
| Usage Occasion       | Home decor, Wedding Decoration, Wedding Favors, Decoration enhancement,                 |  |  |