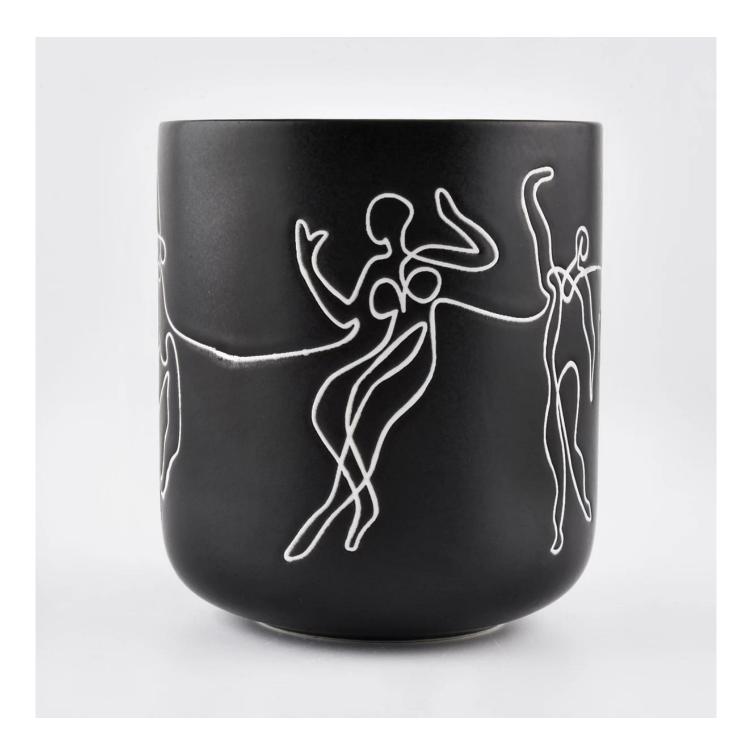

## customized ceramic candle jars for luxury market

#### **Product Description**

This **ceramic candle jars** is made of high quality reactive stonerware.Options of different sizes and customized colors are acceptable.

All the images on this site are copyrighted by Sunny Glassware. Any unauthorized reprinting will be regarded as copyright infringement.

| Product name   | customized ceramic candle jars for luxury market                                                                                                            |
|----------------|-------------------------------------------------------------------------------------------------------------------------------------------------------------|
| Sample time    | <ol> <li>5 days if at exist shaped and size</li> <li>15 days if need new shape or size</li> </ol>                                                           |
| Measure(mm)    | item#SGMK19120706<br>Top dia:88m<br>Bottom dia: 50mm<br>Height: 100mm<br>Weight:313g<br>Capacity: 410ml<br>customized ceramic candle jars for luxury market |
| Packing        | Normal packing,Individual gift box, PVC box, window box, color box, white box, etc                                                                          |
| Delivery time  | Within 35 days after the sample and order confirmed                                                                                                         |
| Payment term   | 30% deposit by T/T in advance and the balance against the copy of B/L                                                                                       |
| Shipment       | By sea,by air,by Express and your shipping agent is acceptable                                                                                              |
| Usage Occasion | Home decor,Wedding Decoration,Wedding Favors,Decoration enhancement,                                                                                        |