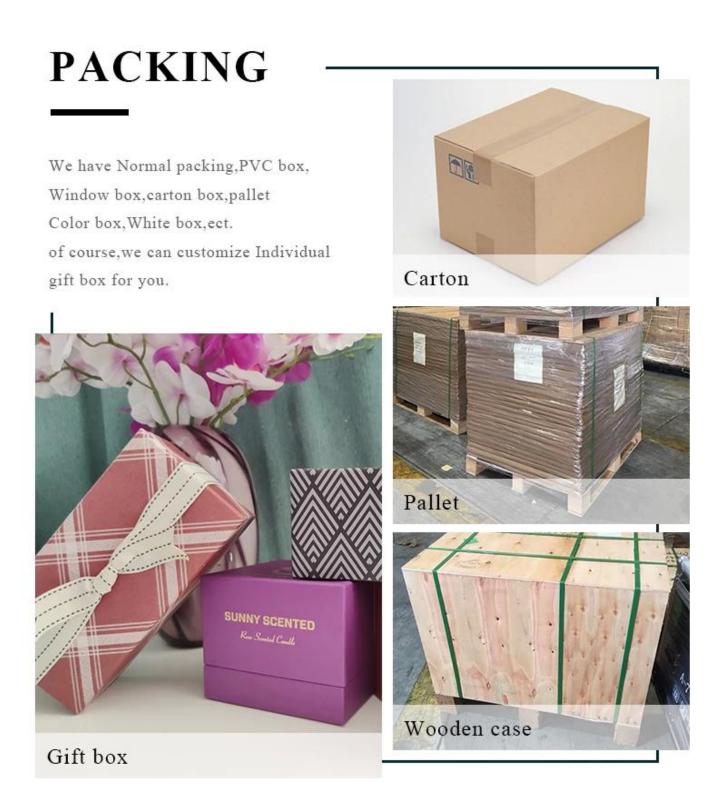

| Product name   | customized ceramic candle jars for luxury market                                                                                                            |
|----------------|-------------------------------------------------------------------------------------------------------------------------------------------------------------|
| Sample time    | <ol> <li>5 days if at exist shaped and size</li> <li>15 days if need new shape or size</li> </ol>                                                           |
| Measure(mm)    | item#SGMK19120706<br>Top dia:88m<br>Bottom dia: 50mm<br>Height: 100mm<br>Weight:313g<br>Capacity: 410ml<br>customized ceramic candle jars for luxury market |
| Packing        | Normal packing,Individual gift box, PVC box, window box, color box, white box, etc                                                                          |
| Delivery time  | Within 35 days after the sample and order confirmed                                                                                                         |
| Payment term   | 30% deposit by T/T in advance and the balance against the copy of B/L                                                                                       |
| Shipment       | By sea,by air,by Express and your shipping agent is acceptable                                                                                              |
| Usage Occasion | Home decor,Wedding Decoration,Wedding Favors,Decoration enhancement,                                                                                        |