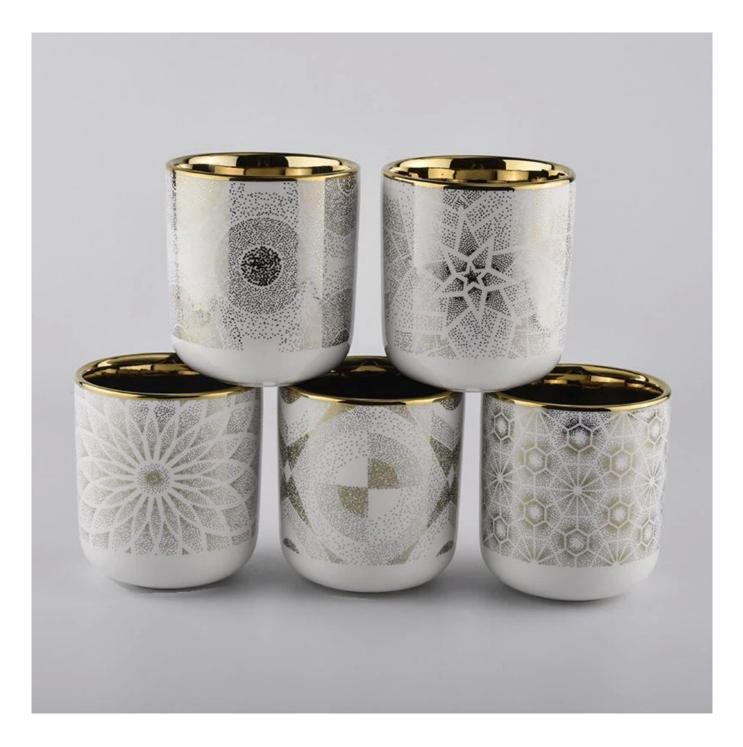

#### **Product Description**

This **concrete candle jar** with is designed by our award wining designers! It looks very original for the eyes, I pesonally think it is a great candle holder fixed on your fireplace.

All the pictures on this site are copyrighted by Sunny Glassware. Any unauthorized copy will be regarded as copyright infringement.

| Product name | customized ceramic candle containers manufacturer                                                                                                           |
|--------------|-------------------------------------------------------------------------------------------------------------------------------------------------------------|
| Sample time  | <ol> <li>5 days if at exist shaped and size</li> <li>15 days if need new shape or size</li> </ol>                                                           |
| Measure(mm)  | SGXYT20061015<br>Top dia: 87mm<br>Bottom dia: 84mm<br>Height: 100mm<br>Weight: 300g<br>Capacity: 400ml<br>customized ceramic candle containers manufacturer |