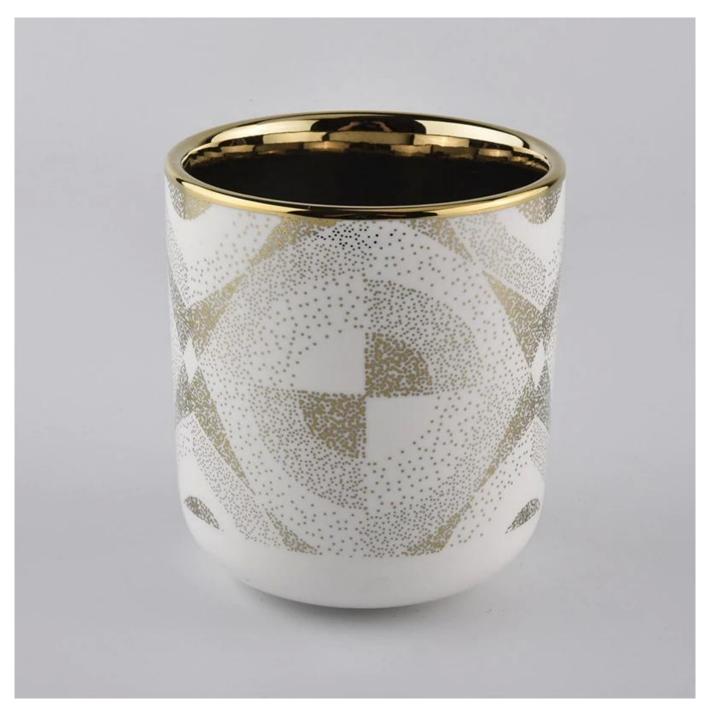

#### **Product Description**

This **concrete candle jar** with is designed by our award wining designers! It looks very original for the eyes, I pesonally think it is a great candle holder fixed on your fireplace.

All the pictures on this site are copyrighted by Sunny Glassware. Any unauthorized copy will be regarded as copyright infringement.

| Product name | customized ceramic candle containers manufacturer                                                                                                           |
|--------------|-------------------------------------------------------------------------------------------------------------------------------------------------------------|
| Sample time  | <ol> <li>5 days if at exist shaped and size</li> <li>15 days if need new shape or size</li> </ol>                                                           |
| Measure(mm)  | SGXYT20061015<br>Top dia: 87mm<br>Bottom dia: 84mm<br>Height: 100mm<br>Weight: 300g<br>Capacity: 400ml<br>customized ceramic candle containers manufacturer |