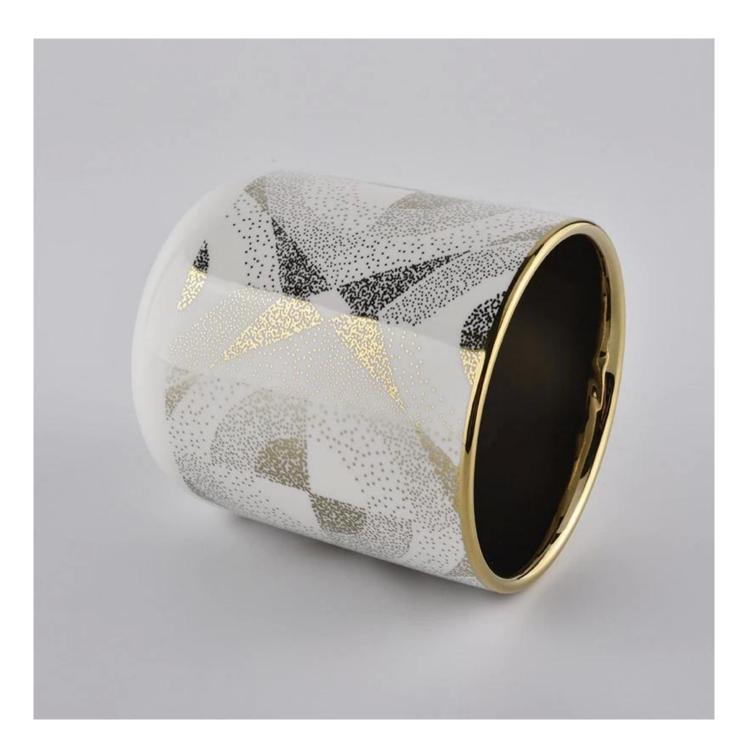

#### **Product Description**

This **concrete candle jar** with is designed by our award wining designers! It looks very original for the eyes, I pesonally think it is a great candle holder fixed on your fireplace.

All the pictures on this site are copyrighted by Sunny Glassware. Any unauthorized copy will be regarded as copyright infringement.

| Product name | customized ceramic candle containers manufacturer                                                                                                           |
|--------------|-------------------------------------------------------------------------------------------------------------------------------------------------------------|
| Sample time  | <ol> <li>5 days if at exist shaped and size</li> <li>15 days if need new shape or size</li> </ol>                                                           |
| Measure(mm)  | SGXYT20061015<br>Top dia: 87mm<br>Bottom dia: 84mm<br>Height: 100mm<br>Weight: 300g<br>Capacity: 400ml<br>customized ceramic candle containers manufacturer |