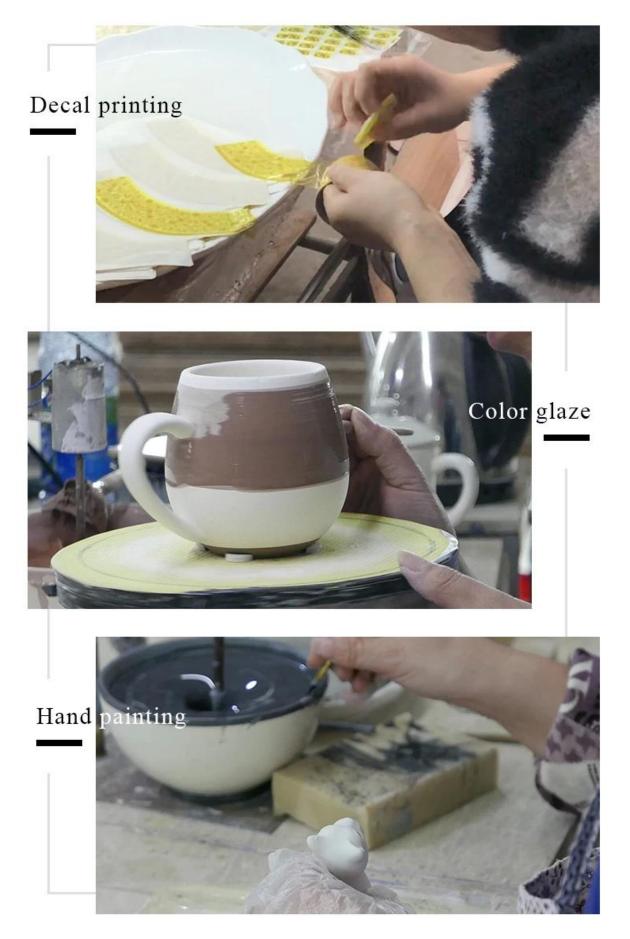

mm<br>Bottom dia: 84mm<br>Height: 100mm<br>Weight: 300g<br>Capacity: 400ml<br>customized ceramic candle containers manufacturer |

| Packing        | Normal packing,Individual gift box, PVC box, window box, color box, white box, etc |
|----------------|------------------------------------------------------------------------------------|
| Delivery time  | Within 35 days after the sample and order confirmed                                |
| Payment term   | 30% deposit by T/T in advance and the balance against the copy of B/L              |
| Shipment       | By sea,by air,by Express and your shipping agent is acceptable                     |
| Usage Occasion | Home decor,Wedding Decoration,Wedding Favors,Decoration enhancement,               |

**Process Craft** 

## **DEEP PROCESSING**



#### Service Story

Someone ask me, why Sunny Glassware is **the supplier of 80% fragrance brands in the United State**, take a second to listen to my story about<u>candle holders</u> order, you will understand Sunny always stay with you whatever it happens.

Last summer was really a great experience to us, J placed a big order with mass candle holders to Sunny Glassware at August 2018, everyone was so exciting and wanted to make it perfect .



Everything goes very well at the beginning, fast move, perfect communication, all is good. A small accessory became a big bomb which is out of our expectation, J wanted us to buy this small accessory in China but he told us this is a very difficult stuff, we digged 7 factories and one of them told us they can produce it. We are happy to know that