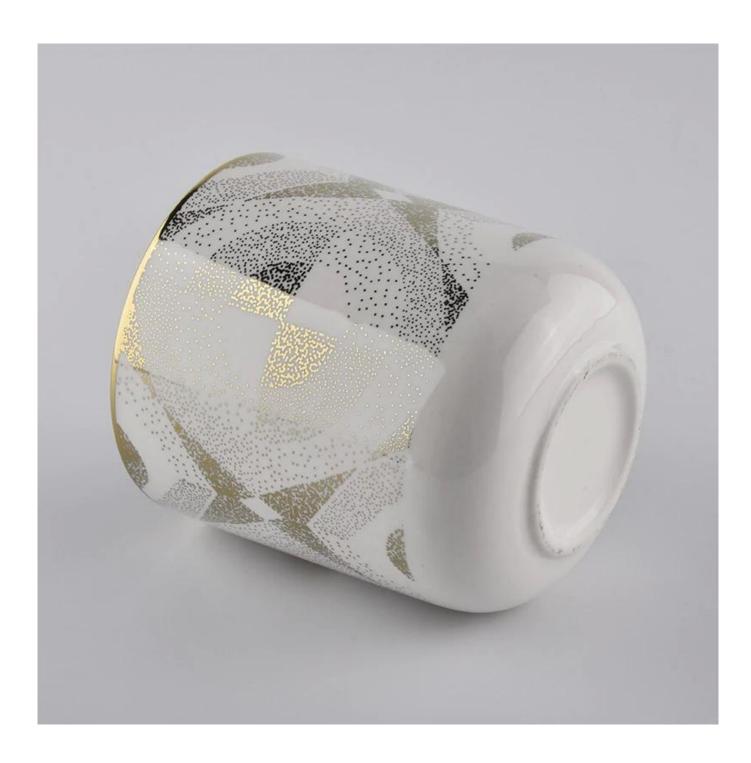

#### **Product Description**

This **concrete candle jar** with is designed by our award wining designers! It looks very original for the eyes, I pesonally think it is a great candle holder fixed on your fireplace.

All the pictures on this site are copyrighted by Sunny Glassware. Any unauthorized copy will be regarded as copyright infringement.

| Product name | customized ceramic candle containers manufacturer                                                                                                           |
|--------------|-------------------------------------------------------------------------------------------------------------------------------------------------------------|
| Sample time  | <ol> <li>5 days if at exist shaped and size</li> <li>15 days if need new shape or size</li> </ol>                                                           |
| Measure(mm)  | SGXYT20061015<br>Top dia: 87mm<br>Bottom dia: 84mm<br>Height: 100mm<br>Weight: 300g<br>Capacity: 400ml<br>customized ceramic candle containers manufacturer |